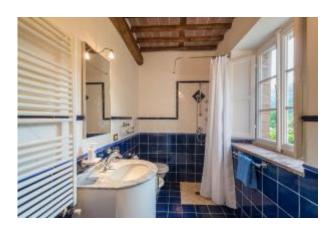

Located on the first floor are the main entrance hall, main reception room, a study, a cloakroom and separate WC. On the second floor are 3 double bedrooms each with en suite bathrooms.

The farmhouse measures circa 110 sq m over 2 floors and has kitchen/dining/sitting room, 3 double bedrooms and 3 bathrooms. The villa and farmhouse (about 20 m apart) are set in 4 hectares of land including chestnut woods and a productive olive grove.