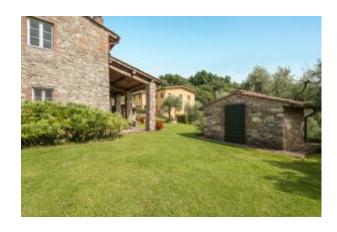

Located on the first floor are the main entrance hall, main reception room, a study, a cloakroom and separate WC. On the second floor are 3 double bedrooms each with en suite bathrooms.

The farmhouse measures circa 110 sq m over 2 floors and has kitchen/dining/sitting room, 3 double bedrooms and 3 bathrooms. The villa and farmhouse (about 20 m apart) are set in 4 hectares of land including chestnut woods and a productive olive grove.