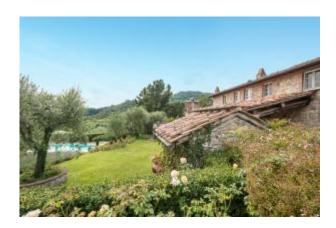

Located on the first floor are the main entrance hall, main reception room, a study, a cloakroom and separate WC. On the second floor are 3 double bedrooms each with en suite bathrooms.

The farmhouse measures circa 110 sq m over 2 floors and has kitchen/dining/sitting room, 3 double bedrooms and 3 bathrooms. The villa and farmhouse (about 20 m apart) are set in 4 hectares of land including chestnut woods and a productive olive grove.

The houses share the solar heated infinity pool with beautiful views and a shaded gazebo.

A storage shed and pizza oven are close by. The property has mains water but benefits from a private artesian well for irrigation and pool. The property also has a generator.