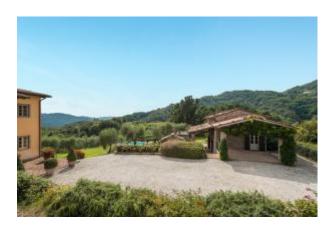

# Villa for Sale in Pescaglia San Martino in Freddana Price On Application Ref. 101

# 400 sq.m | Bathrooms: 7 | Bedrooms: 7 | Rooms: 16

A short distance from Lucca, comprising a villa with separate guest accommodation - both restored using local materials. Set in a peaceful, rural position with 360° views, the villa and adjacent farmhouse are set in beautiful gardens and grounds complete with an olive grove and fruit trees.

Located on the first floor are the main entrance hall, main reception room, a study, a cloakroom and separate WC. On the second floor are 3 double bedrooms each with en suite bathrooms.

The farmhouse measures circa 110 sq m over 2 floors and has kitchen/dining/sitting room, 3 double bedrooms and 3 bathrooms. The villa and farmhouse (about 20 m apart) are set in 4 hectares of land including chestnut woods and a productive olive grove.