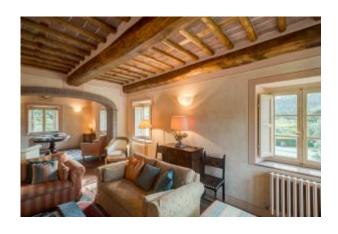

Located on the first floor are the main entrance hall, main reception room, a study, a cloakroom and separate WC. On the second floor are 3 double bedrooms each with en suite bathrooms.

The farmhouse measures circa 110 sq m over 2 floors and has kitchen/dining/sitting room, 3 double bedrooms and 3 bathrooms. The villa and farmhouse (about 20 m apart) are set in 4 hectares of land including chestnut woods and a productive olive grove.