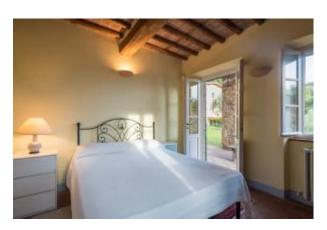

Restored using traditional materials, the villa, measuring about 300 sq m, is laid out over three floors.

The ground floor comprises of a kitchen and dining room leading to a covered terrace, a bedroom with access to a private terrace, a bathroom and a laundry/utility room/garage.

Located on the first floor are the main entrance hall, main reception room, a study, a cloakroom and separate WC. On the second floor are 3 double bedrooms each with en suite bathrooms.

The farmhouse measures circa 110 sq m over 2 floors and has kitchen/dining/sitting room, 3 double bedrooms and 3 bathrooms. The villa and farmhouse (about 20 m apart) are set in 4 hectares of land including chestnut woods and a productive olive grove.