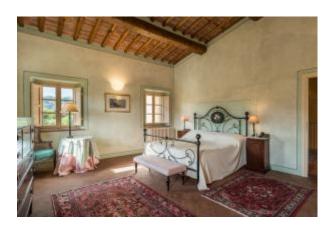

Restored using traditional materials, the villa, measuring about 300 sq m, is laid out over three floors.

The ground floor comprises of a kitchen and dining room leading to a covered terrace, a bedroom with access to a private terrace, a bathroom and a laundry/utility room/garage.

Located on the first floor are the main entrance hall, main reception room, a study, a cloakroom and separate WC. On the second floor are 3 double bedrooms each with en suite bathrooms.

The farmhouse measures circa 110 sq m over 2 floors and has kitchen/dining/sitting room, 3 double bedrooms and 3 bathrooms. The villa and farmhouse (about 20 m apart) are set in 4 hectares of land including chestnut woods and a productive olive grove.