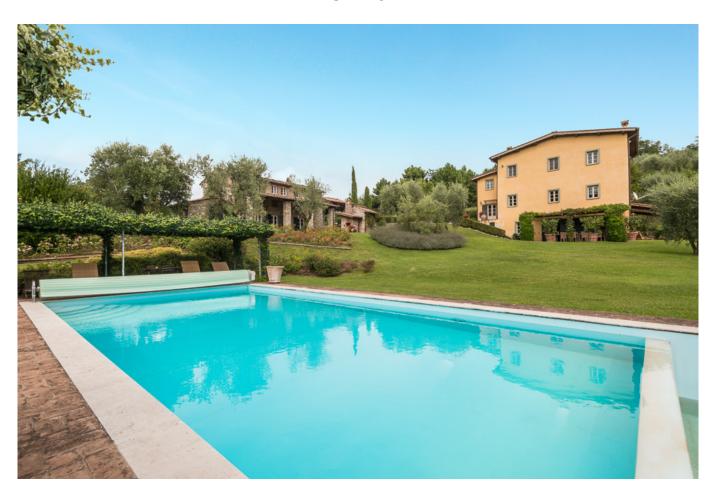

The houses share the solar heated infinity pool with beautiful views and a shaded gazebo.

A storage shed and pizza oven are close by. The property has mains water but benefits from a private artesian well for irrigation and pool. The property also has a generator.