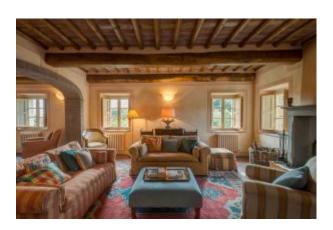

Located on the first floor are the main entrance hall, main reception room, a study, a cloakroom and separate WC. On the second floor are 3 double bedrooms each with en suite bathrooms.

The farmhouse measures circa 110 sq m over 2 floors and has kitchen/dining/sitting room, 3 double bedrooms and 3 bathrooms. The villa and farmhouse (about 20 m apart) are set in 4 hectares of land including chestnut woods and a productive olive grove.