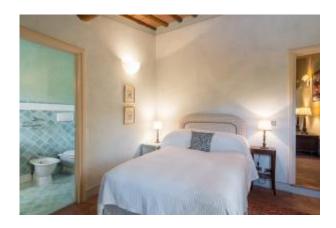

Located on the first floor are the main entrance hall, main reception room, a study, a cloakroom and separate WC. On the second floor are 3 double bedrooms each with en suite bathrooms.

The farmhouse measures circa 110 sq m over 2 floors and has kitchen/dining/sitting room, 3 double bedrooms and 3 bathrooms. The villa and farmhouse (about 20 m apart) are set in 4 hectares of land including chestnut woods and a productive olive grove.