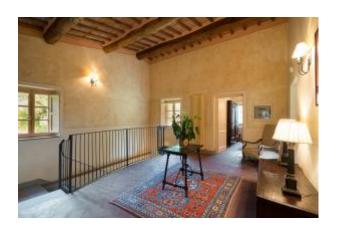

Located on the first floor are the main entrance hall, main reception room, a study, a cloakroom and separate WC. On the second floor are 3 double bedrooms each with en suite bathrooms.

The farmhouse measures circa 110 sq m over 2 floors and has kitchen/dining/sitting room, 3 double bedrooms and 3 bathrooms. The villa and farmhouse (about 20 m apart) are set in 4 hectares of land including chestnut woods and a productive olive grove.