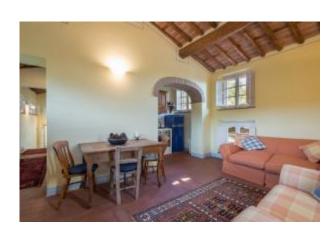

Restored using traditional materials, the villa, measuring about 300 sq m, is laid out over three floors.

The ground floor comprises of a kitchen and dining room leading to a covered terrace, a bedroom with access to a private terrace, a bathroom and a laundry/utility room/garage.

Located on the first floor are the main entrance hall, main reception room, a study, a cloakroom and separate WC. On the second floor are 3 double bedrooms each with en suite bathrooms.

The farmhouse measures circa 110 sq m over 2 floors and has kitchen/dining/sitting room, 3 double bedrooms and 3 bathrooms. The villa and farmhouse (about 20 m apart) are set in 4 hectares of land including chestnut woods and a productive olive grove.