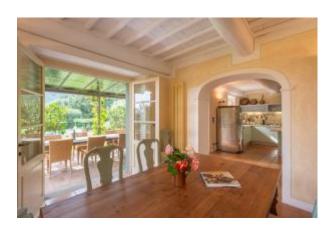

Restored using traditional materials, the villa, measuring about 300 sq m, is laid out over three floors.

The ground floor comprises of a kitchen and dining room leading to a covered terrace, a bedroom with access to a private terrace, a bathroom and a laundry/utility room/garage.

Kitchen: Large kitchen