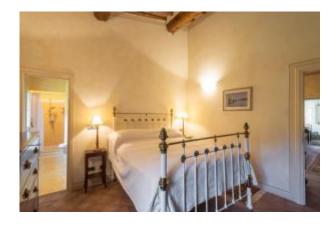

Restored using traditional materials, the villa, measuring about 300 sq m, is laid out over three floors.

The ground floor comprises of a kitchen and dining room leading to a covered terrace, a bedroom with access to a private terrace, a bathroom and a laundry/utility room/garage.

Located on the first floor are the main entrance hall, main reception room, a study, a cloakroom and separate WC. On the second floor are 3 double bedrooms each with en suite bathrooms.

The farmhouse measures circa 110 sq m over 2 floors and has kitchen/dining/sitting room, 3 double bedrooms and 3 bathrooms. The villa and farmhouse (about 20 m apart) are set in 4 hectares of land including chestnut woods and a productive olive grove.