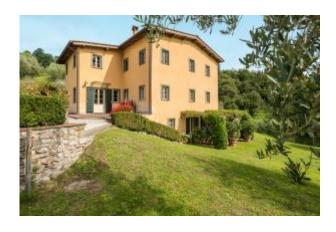

Restored using traditional materials, the villa, measuring about 300 sq m, is laid out over three floors.

The ground floor comprises of a kitchen and dining room leading to a covered terrace, a bedroom with access to a private terrace, a bathroom and a laundry/utility room/garage.

Located on the first floor are the main entrance hall, main reception room, a study, a cloakroom and separate WC. On the second floor are 3 double bedrooms each with en suite bathrooms.

The farmhouse measures circa 110 sq m over 2 floors and has kitchen/dining/sitting room, 3 double bedrooms and 3 bathrooms. The villa and farmhouse (about 20 m apart) are set in 4 hectares of land including chestnut woods and a productive olive grove.