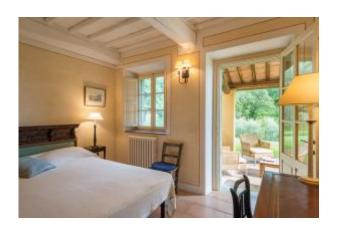

Restored using traditional materials, the villa, measuring about 300 sq m, is laid out over three floors.

The ground floor comprises of a kitchen and dining room leading to a covered terrace, a bedroom with access to a private terrace, a bathroom and a laundry/utility room/garage.