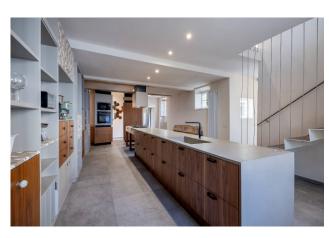

The property can be accessed from three separate entrances, two pedestrian and one driveway.

Although the property is formally divided into two units, it is currently used in a unified manner as one large flat and is composed on the ground floor of a garage of approximately 20 sqm with laundry area, service bathroom, living/study area, living room, large modern kitchen and dining room. From the rooms on the ground floor there is direct access to the private courtyard of about 50 sq m, completely bordered by a fence that is high enough to guarantee greater privacy.