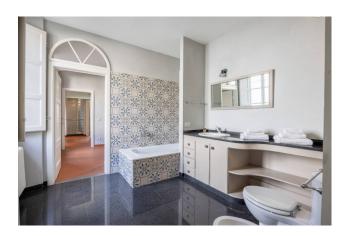

The first floor, which can be accessed from two different stairwells, currently consists of a master bedroom with en-suite bathroom, a further bedroom with en-suite bathroom, two bathrooms, two further bedrooms and a wardrobe/study room.