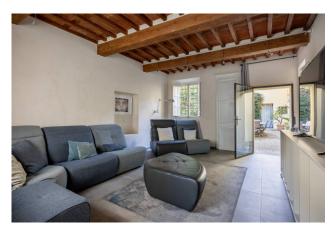

The property can be accessed from three separate entrances, two pedestrian and one driveway.

Although the property is formally divided into two units, it is currently used in a unified manner as one large flat and is composed on the ground floor of a garage of approximately 20 sqm with laundry area, service bathroom, living/study area, living room, large modern kitchen and dining room. From the rooms on the ground floor there is direct access to the private courtyard of about 50 sq m, completely bordered by a fence that is high enough to guarantee greater privacy.