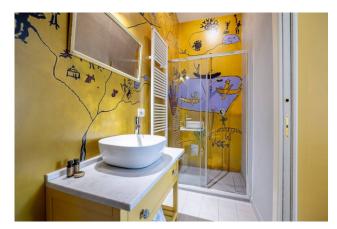

The first floor, which can be accessed from two different stairwells, currently consists of a master bedroom with en-suite bathroom, a further bedroom with en-suite bathroom, two bathrooms, two further bedrooms and a wardrobe/study room.