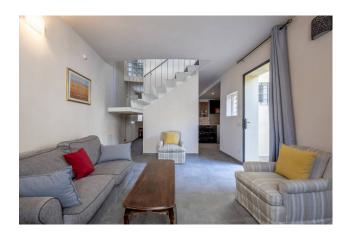

The first floor, which can be accessed from two different stairwells, currently consists of a master bedroom with en-suite bathroom, a further bedroom with en-suite bathroom, two bathrooms, two further bedrooms and a wardrobe/study room.