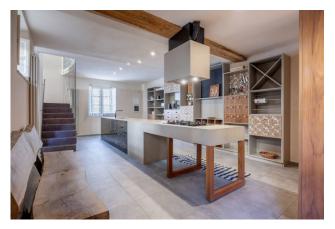

The property can be accessed from three separate entrances, two pedestrian and one driveway.

Although the property is formally divided into two units, it is currently used in a unified manner as one large flat and is composed on the ground floor of a garage of approximately 20 sqm with laundry area, service bathroom, living/study area, living room, large modern kitchen and dining room. From the rooms on the ground floor there is direct access to the private courtyard of about 50 sq m, completely bordered by a fence that is high enough to guarantee greater privacy.