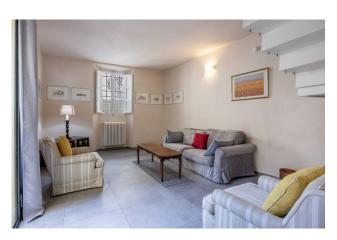

The property can be accessed from three separate entrances, two pedestrian and one driveway.

Although the property is formally divided into two units, it is currently used in a unified manner as one large flat and is composed on the ground floor of a garage of approximately 20 sqm with laundry area, service bathroom, living/study area, living room, large modern kitchen and dining room. From the rooms on the ground floor there is direct access to the private courtyard of about 50 sq m, completely bordered by a fence that is high enough to guarantee greater privacy.