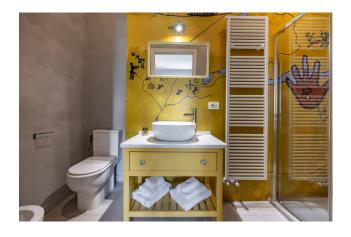

The first floor, which can be accessed from two different stairwells, currently consists of a master bedroom with en-suite bathroom, a further bedroom with en-suite bathroom, two bathrooms, two further bedrooms and a wardrobe/study room.