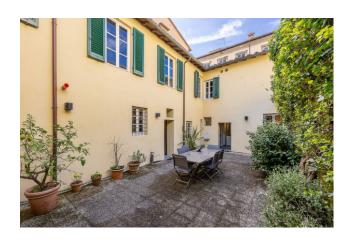

The property can be accessed from three separate entrances, two pedestrian and one driveway.

Although the property is formally divided into two units, it is currently used in a unified manner as one large flat and is composed on the ground floor of a garage of approximately 20 sqm with laundry area, service bathroom, living/study area, living room, large modern kitchen and dining room. From the rooms on the ground floor there is direct access to the private courtyard of about 50 sq m, completely bordered by a fence that is high enough to guarantee greater privacy.