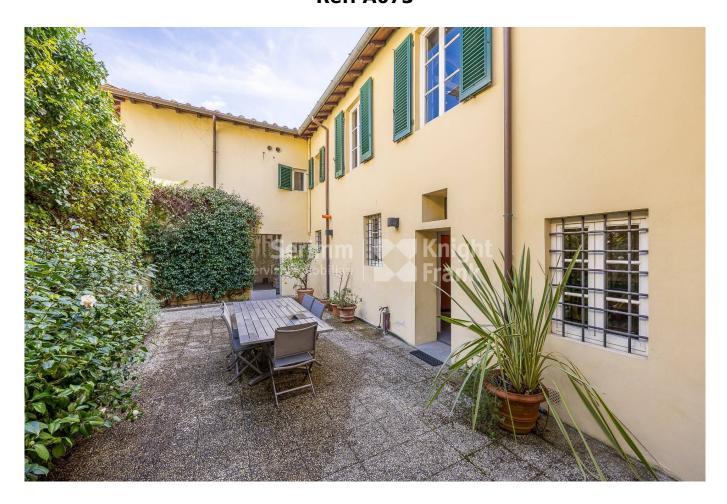

## 250 sq.m | Bathrooms: 5 | Bedrooms: 4 | Rooms: 9

A very rare and bright three-storey house on two levels, free on three sides, measuring approximately 250 sqm, with private courtyard and large garage with laundry area, for sale in the historical centre of Lucca, in a quiet and easily accessible area.

The property can be accessed from three separate entrances, two pedestrian and one driveway.

Although the property is formally divided into two units, it is currently used in a unified manner as one large flat and is composed on the ground floor of a garage of approximately 20 sqm with laundry area, service bathroom, living/study area, living room, large modern kitchen and dining room. From the rooms on the ground floor there is direct access to the private courtyard of about 50 sq m, completely bordered by a fence that is high enough to guarantee greater privacy.