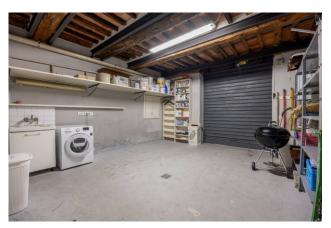

The property can be accessed from three separate entrances, two pedestrian and one driveway.

Although the property is formally divided into two units, it is currently used in a unified manner as one large flat and is composed on the ground floor of a garage of approximately 20 sqm with laundry area, service bathroom, living/study area, living room, large modern kitchen and dining room. From the rooms on the ground floor there is direct access to the private courtyard of about 50 sq m, completely bordered by a fence that is high enough to guarantee greater privacy.