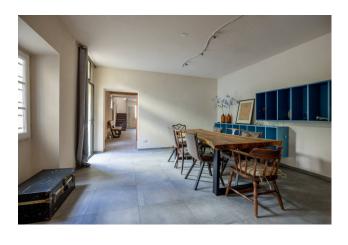

The property can be accessed from three separate entrances, two pedestrian and one driveway.

Although the property is formally divided into two units, it is currently used in a unified manner as one large flat and is composed on the ground floor of a garage of approximately 20 sqm with laundry area, service bathroom, living/study area, living room, large modern kitchen and dining room. From the rooms on the ground floor there is direct access to the private courtyard of about 50 sq m, completely bordered by a fence that is high enough to guarantee greater privacy.