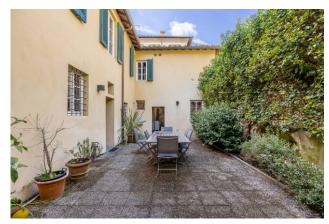

The property can be accessed from three separate entrances, two pedestrian and one driveway.

Although the property is formally divided into two units, it is currently used in a unified manner as one large flat and is composed on the ground floor of a garage of approximately 20 sqm with laundry area, service bathroom, living/study area, living room, large modern kitchen and dining room. From the rooms on the ground floor there is direct access to the private courtyard of about 50 sq m, completely bordered by a fence that is high enough to guarantee greater privacy.