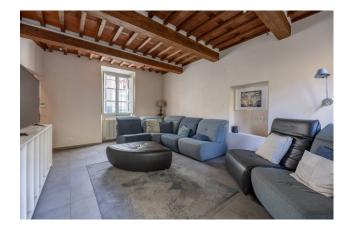

The property can be accessed from three separate entrances, two pedestrian and one driveway.

Although the property is formally divided into two units, it is currently used in a unified manner as one large flat and is composed on the ground floor of a garage of approximately 20 sqm with laundry area, service bathroom, living/study area, living room, large modern kitchen and dining room. From the rooms on the ground floor there is direct access to the private courtyard of about 50 sq m, completely bordered by a fence that is high enough to guarantee greater privacy.