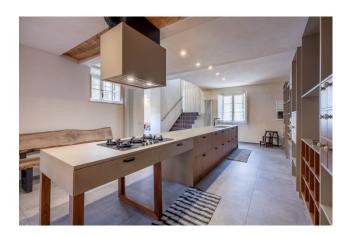

The property can be accessed from three separate entrances, two pedestrian and one driveway.

Although the property is formally divided into two units, it is currently used in a unified manner as one large flat and is composed on the ground floor of a garage of approximately 20 sqm with laundry area, service bathroom, living/study area, living room, large modern kitchen and dining room. From the rooms on the ground floor there is direct access to the private courtyard of about 50 sq m, completely bordered by a fence that is high enough to guarantee greater privacy.