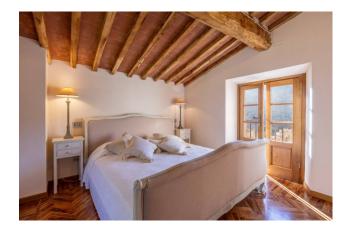

The main building of 220 sqm is spread over 3 floors, the ground floor consists of: large and bright living area with fireplace and arched French window overlooking the garden, entrance hall, large kitchen with all comforts, laundry room and boiler room. The first floor comprises: living room with fireplace and direct access to a terrace, two double bedrooms and a bathroom with tub. The second floor comprises: master bedroom with en-suite bathroom and direct access to the terrace, two double bedrooms and a bathroom with shower.