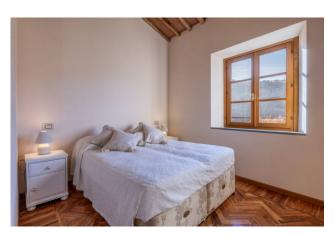

The main building of 220 sqm is spread over 3 floors, the ground floor consists of: large and bright living area with fireplace and arched French window overlooking the garden, entrance hall, large kitchen with all comforts, laundry room and boiler room. The first floor comprises: living room with fireplace and direct access to a terrace, two double bedrooms and a bathroom with tub. The second floor comprises: master bedroom with en-suite bathroom and direct access to the terrace, two double bedrooms and a bathroom with shower.