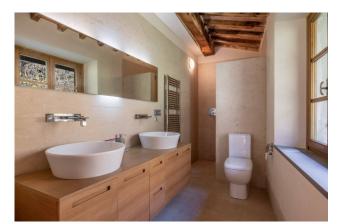

The main building of 220 sqm is spread over 3 floors, the ground floor consists of: large and bright living area with fireplace and arched French window overlooking the garden, entrance hall, large kitchen with all comforts, laundry room and boiler room. The first floor comprises: living room with fireplace and direct access to a terrace, two double bedrooms and a bathroom with tub. The second floor comprises: master bedroom with en-suite bathroom and direct access to the terrace, two double bedrooms and a bathroom with shower.