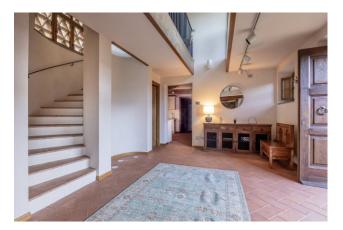

The main building of 220 sqm is spread over 3 floors, the ground floor consists of: large and bright living area with fireplace and arched French window overlooking the garden, entrance hall, large kitchen with all comforts, laundry room and boiler room. The first floor comprises: living room with fireplace and direct access to a terrace, two double bedrooms and a bathroom with tub. The second floor comprises: master bedroom with en-suite bathroom and direct access to the terrace, two double bedrooms and a bathroom with shower.