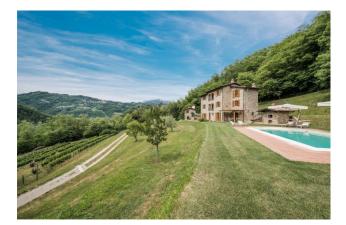

The property boasts a heated swimming pool measuring 10mx5m from which one can enjoy beautiful views of the surrounding countryside. It is also accompanied by an annex on two levels, comprising: on the ground floor a cellar, measuring approximately 22 sqm, where an infra-red cabin is currently located, and on the first floor a room used as a tool shed.

The main building of 220 sqm is spread over 3 floors, the ground floor consists of: large and bright living area with fireplace and arched French window overlooking the garden, entrance hall, large kitchen with all comforts, laundry room and boiler room. The first floor comprises: living room with fireplace and direct access to a terrace, two double bedrooms and a bathroom with tub. The second floor comprises: master bedroom with en-suite bathroom and direct access to the terrace, two double bedrooms and a bathroom with shower.