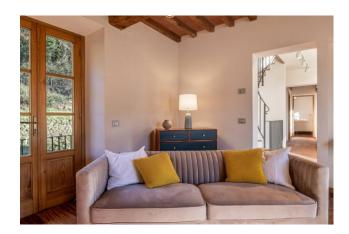

The main building of 220 sqm is spread over 3 floors, the ground floor consists of: large and bright living area with fireplace and arched French window overlooking the garden, entrance hall, large kitchen with all comforts, laundry room and boiler room. The first floor comprises: living room with fireplace and direct access to a terrace, two double bedrooms and a bathroom with tub. The second floor comprises: master bedroom with en-suite bathroom and direct access to the terrace, two double bedrooms and a bathroom with shower.