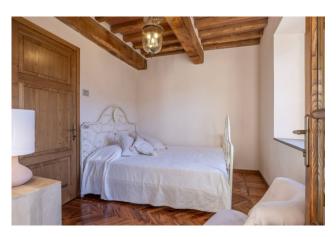

The main building of 220 sqm is spread over 3 floors, the ground floor consists of: large and bright living area with fireplace and arched French window overlooking the garden, entrance hall, large kitchen with all comforts, laundry room and boiler room. The first floor comprises: living room with fireplace and direct access to a terrace, two double bedrooms and a bathroom with tub. The second floor comprises: master bedroom with en-suite bathroom and direct access to the terrace, two double bedrooms and a bathroom with shower.