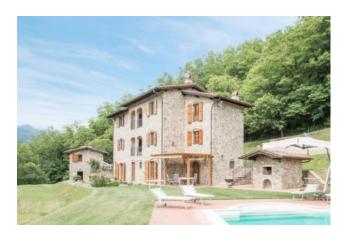

# Farmhouse for Sale in Bagni di Lucca Lugliano € 1.000.000 Ref. A672

The main building of 220 sqm is spread over 3 floors, the ground floor consists of: large and bright living area with fireplace and arched French window overlooking the garden, entrance hall, large kitchen with all comforts, laundry room and boiler room. The first floor comprises: living room with fireplace and direct access to a terrace, two double bedrooms and a bathroom with tub. The second floor comprises: master bedroom with en-suite bathroom and direct access to the terrace, two double bedrooms and a bathroom with shower.