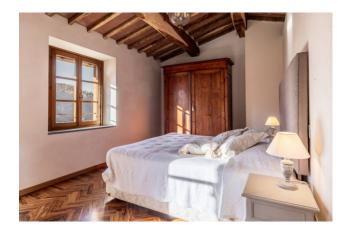

The main building of 220 sqm is spread over 3 floors, the ground floor consists of: large and bright living area with fireplace and arched French window overlooking the garden, entrance hall, large kitchen with all comforts, laundry room and boiler room. The first floor comprises: living room with fireplace and direct access to a terrace, two double bedrooms and a bathroom with tub. The second floor comprises: master bedroom with en-suite bathroom and direct access to the terrace, two double bedrooms and a bathroom with shower.