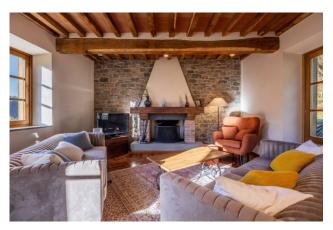

The main building of 220 sqm is spread over 3 floors, the ground floor consists of: large and bright living area with fireplace and arched French window overlooking the garden, entrance hall, large kitchen with all comforts, laundry room and boiler room. The first floor comprises: living room with fireplace and direct access to a terrace, two double bedrooms and a bathroom with tub. The second floor comprises: master bedroom with en-suite bathroom and direct access to the terrace, two double bedrooms and a bathroom with shower.