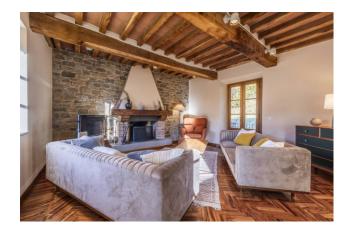

The main building of 220 sqm is spread over 3 floors, the ground floor consists of: large and bright living area with fireplace and arched French window overlooking the garden, entrance hall, large kitchen with all comforts, laundry room and boiler room. The first floor comprises: living room with fireplace and direct access to a terrace, two double bedrooms and a bathroom with tub. The second floor comprises: master bedroom with en-suite bathroom and direct access to the terrace, two double bedrooms and a bathroom with shower.