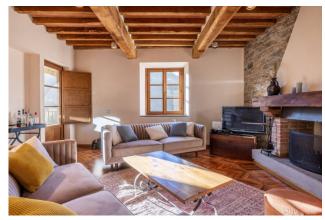

The main building of 220 sqm is spread over 3 floors, the ground floor consists of: large and bright living area with fireplace and arched French window overlooking the garden, entrance hall, large kitchen with all comforts, laundry room and boiler room. The first floor comprises: living room with fireplace and direct access to a terrace, two double bedrooms and a bathroom with tub. The second floor comprises: master bedroom with en-suite bathroom and direct access to the terrace, two double bedrooms and a bathroom with shower.