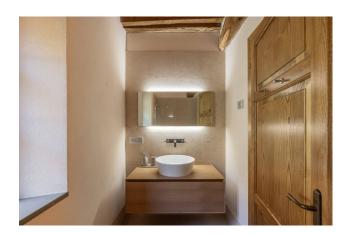

The main building of 220 sqm is spread over 3 floors, the ground floor consists of: large and bright living area with fireplace and arched French window overlooking the garden, entrance hall, large kitchen with all comforts, laundry room and boiler room. The first floor comprises: living room with fireplace and direct access to a terrace, two double bedrooms and a bathroom with tub. The second floor comprises: master bedroom with en-suite bathroom and direct access to the terrace, two double bedrooms and a bathroom with shower.