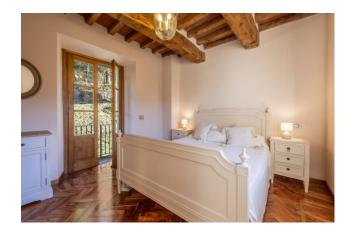

The main building of 220 sqm is spread over 3 floors, the ground floor consists of: large and bright living area with fireplace and arched French window overlooking the garden, entrance hall, large kitchen with all comforts, laundry room and boiler room. The first floor comprises: living room with fireplace and direct access to a terrace, two double bedrooms and a bathroom with tub. The second floor comprises: master bedroom with en-suite bathroom and direct access to the terrace, two double bedrooms and a bathroom with shower.