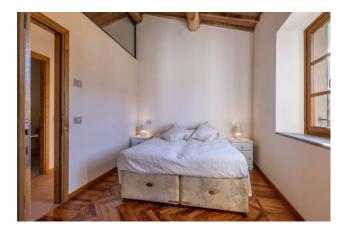

The main building of 220 sqm is spread over 3 floors, the ground floor consists of: large and bright living area with fireplace and arched French window overlooking the garden, entrance hall, large kitchen with all comforts, laundry room and boiler room. The first floor comprises: living room with fireplace and direct access to a terrace, two double bedrooms and a bathroom with tub. The second floor comprises: master bedroom with en-suite bathroom and direct access to the terrace, two double bedrooms and a bathroom with shower.