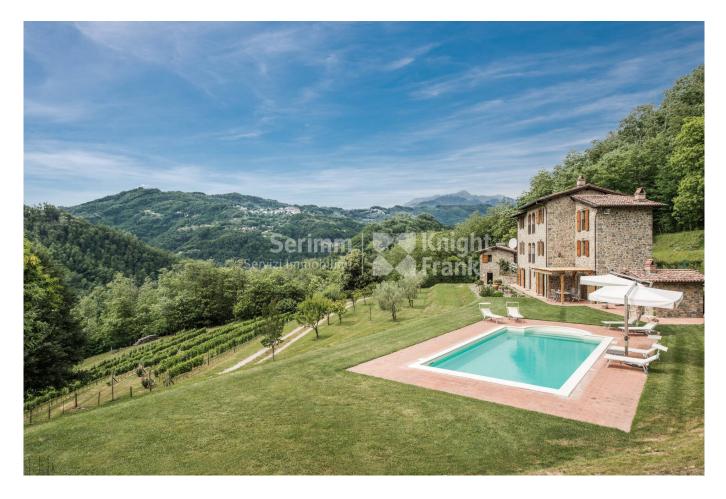

# Farmhouse for Sale in Bagni di Lucca Lugliano € 1.000.000 Ref. A672

The property boasts a heated swimming pool measuring 10mx5m from which one can enjoy beautiful views of the surrounding countryside. It is also accompanied by an annex on two levels, comprising: on the ground floor a cellar, measuring approximately 22 sqm, where an infra-red cabin is currently located, and on the first floor a room used as a tool shed.

Spacious outdoor area with a wood-burning oven to enjoy excellent pizzas while enjoying a beautiful view of the surrounding area. Excellent state of maintenance.