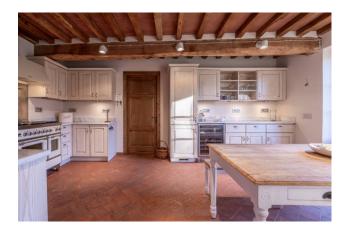

The main building of 220 sqm is spread over 3 floors, the ground floor consists of: large and bright living area with fireplace and arched French window overlooking the garden, entrance hall, large kitchen with all comforts, laundry room and boiler room. The first floor comprises: living room with fireplace and direct access to a terrace, two double bedrooms and a bathroom with tub. The second floor comprises: master bedroom with en-suite bathroom and direct access to the terrace, two double bedrooms and a bathroom with shower.

## **Property Informations**

| Postal code: 55021             |
|--------------------------------|
| Bathrooms: 4                   |
| State of maintenance: Prestine |
| Total of floors: 2             |
| Terrace: Yes, 13 sq.m          |
| Kitchen: Large kitchen         |
|                                |