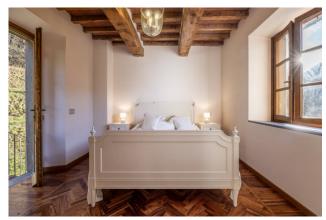

The main building of 220 sqm is spread over 3 floors, the ground floor consists of: large and bright living area with fireplace and arched French window overlooking the garden, entrance hall, large kitchen with all comforts, laundry room and boiler room. The first floor comprises: living room with fireplace and direct access to a terrace, two double bedrooms and a bathroom with tub. The second floor comprises: master bedroom with en-suite bathroom and direct access to the terrace, two double bedrooms and a bathroom with shower.