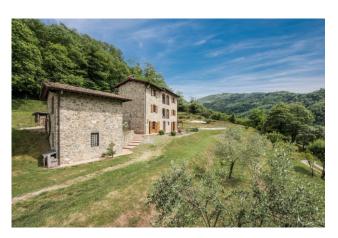

#### 220 sq.m | Bathrooms: 4 | Bedrooms: 5 | Rooms: 8

Splendid stone Farmhouse set in approximately 14 ha of land, a few steps from the centre of Bagni di Lucca. Thanks to the recent renovation in 2009, carried out using the original and typical materials of the area, it is now equipped with all modern comforts such as: solar panels for heating hot water, underfloor heating and much more.

The main building of 220 sqm is spread over 3 floors, the ground floor consists of: large and bright living area with fireplace and arched French window overlooking the garden, entrance hall, large kitchen with all comforts, laundry room and boiler room. The first floor comprises: living room with fireplace and direct access to a terrace, two double bedrooms and a bathroom with tub. The second floor comprises: master bedroom with en-suite bathroom and direct access to the terrace, two double bedrooms and a bathroom with shower.