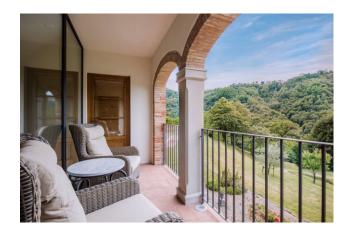

The main building of 220 sqm is spread over 3 floors, the ground floor consists of: large and bright living area with fireplace and arched French window overlooking the garden, entrance hall, large kitchen with all comforts, laundry room and boiler room. The first floor comprises: living room with fireplace and direct access to a terrace, two double bedrooms and a bathroom with tub. The second floor comprises: master bedroom with en-suite bathroom and direct access to the terrace, two double bedrooms and a bathroom with shower.