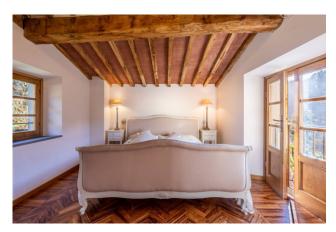

The main building of 220 sqm is spread over 3 floors, the ground floor consists of: large and bright living area with fireplace and arched French window overlooking the garden, entrance hall, large kitchen with all comforts, laundry room and boiler room. The first floor comprises: living room with fireplace and direct access to a terrace, two double bedrooms and a bathroom with tub. The second floor comprises: master bedroom with en-suite bathroom and direct access to the terrace, two double bedrooms and a bathroom with shower.