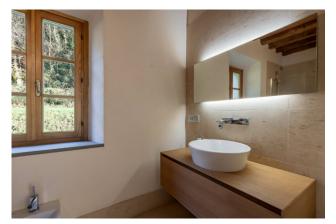

The main building of 220 sqm is spread over 3 floors, the ground floor consists of: large and bright living area with fireplace and arched French window overlooking the garden, entrance hall, large kitchen with all comforts, laundry room and boiler room. The first floor comprises: living room with fireplace and direct access to a terrace, two double bedrooms and a bathroom with tub. The second floor comprises: master bedroom with en-suite bathroom and direct access to the terrace, two double bedrooms and a bathroom with shower.