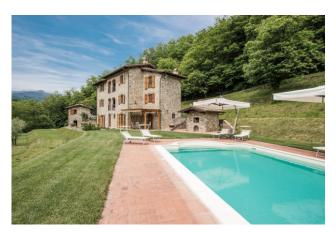

The property boasts a heated swimming pool measuring 10mx5m from which one can enjoy beautiful views of the surrounding countryside. It is also accompanied by an annex on two levels, comprising: on the ground floor a cellar, measuring approximately 22 sqm, where an infra-red cabin is currently located, and on the first floor a room used as a tool shed.

#### Swimming pool