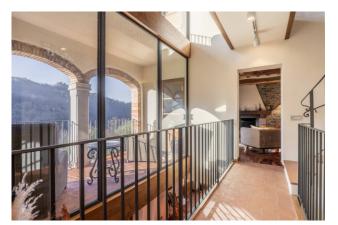

The main building of 220 sqm is spread over 3 floors, the ground floor consists of: large and bright living area with fireplace and arched French window overlooking the garden, entrance hall, large kitchen with all comforts, laundry room and boiler room. The first floor comprises: living room with fireplace and direct access to a terrace, two double bedrooms and a bathroom with tub. The second floor comprises: master bedroom with en-suite bathroom and direct access to the terrace, two double bedrooms and a bathroom with shower.