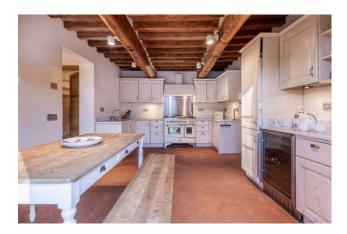

The main building of 220 sqm is spread over 3 floors, the ground floor consists of: large and bright living area with fireplace and arched French window overlooking the garden, entrance hall, large kitchen with all comforts, laundry room and boiler room. The first floor comprises: living room with fireplace and direct access to a terrace, two double bedrooms and a bathroom with tub. The second floor comprises: master bedroom with en-suite bathroom and direct access to the terrace, two double bedrooms and a bathroom with shower.

## **Property Informations**

| Postal code: 55021             |
|--------------------------------|
| Bathrooms: 4                   |
| State of maintenance: Prestine |
| Total of floors: 2             |
| Terrace: Yes, 13 sq.m          |
| Kitchen: Large kitchen         |
|                                |