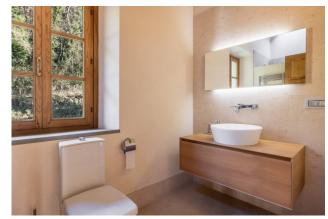

The main building of 220 sqm is spread over 3 floors, the ground floor consists of: large and bright living area with fireplace and arched French window overlooking the garden, entrance hall, large kitchen with all comforts, laundry room and boiler room. The first floor comprises: living room with fireplace and direct access to a terrace, two double bedrooms and a bathroom with tub. The second floor comprises: master bedroom with en-suite bathroom and direct access to the terrace, two double bedrooms and a bathroom with shower.