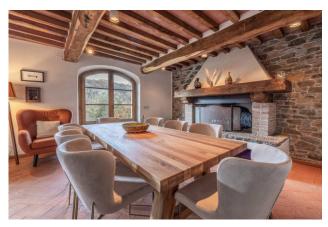

The main building of 220 sqm is spread over 3 floors, the ground floor consists of: large and bright living area with fireplace and arched French window overlooking the garden, entrance hall, large kitchen with all comforts, laundry room and boiler room. The first floor comprises: living room with fireplace and direct access to a terrace, two double bedrooms and a bathroom with tub. The second floor comprises: master bedroom with en-suite bathroom and direct access to the terrace, two double bedrooms and a bathroom with shower.