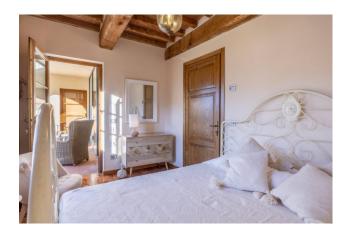

The main building of 220 sqm is spread over 3 floors, the ground floor consists of: large and bright living area with fireplace and arched French window overlooking the garden, entrance hall, large kitchen with all comforts, laundry room and boiler room. The first floor comprises: living room with fireplace and direct access to a terrace, two double bedrooms and a bathroom with tub. The second floor comprises: master bedroom with en-suite bathroom and direct access to the terrace, two double bedrooms and a bathroom with shower.