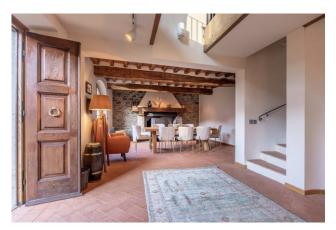

The main building of 220 sqm is spread over 3 floors, the ground floor consists of: large and bright living area with fireplace and arched French window overlooking the garden, entrance hall, large kitchen with all comforts, laundry room and boiler room. The first floor comprises: living room with fireplace and direct access to a terrace, two double bedrooms and a bathroom with tub. The second floor comprises: master bedroom with en-suite bathroom and direct access to the terrace, two double bedrooms and a bathroom with shower.