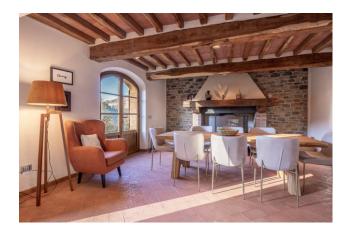

The main building of 220 sqm is spread over 3 floors, the ground floor consists of: large and bright living area with fireplace and arched French window overlooking the garden, entrance hall, large kitchen with all comforts, laundry room and boiler room. The first floor comprises: living room with fireplace and direct access to a terrace, two double bedrooms and a bathroom with tub. The second floor comprises: master bedroom with en-suite bathroom and direct access to the terrace, two double bedrooms and a bathroom with shower.