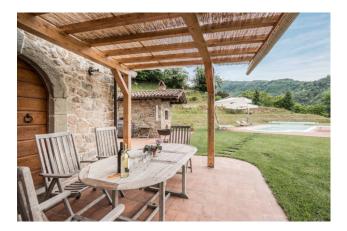

The property boasts a heated swimming pool measuring 10mx5m from which one can enjoy beautiful views of the surrounding countryside. It is also accompanied by an annex on two levels, comprising: on the ground floor a cellar, measuring approximately 22 sqm, where an infra-red cabin is currently located, and on the first floor a room used as a tool shed.

Spacious outdoor area with a wood-burning oven to enjoy excellent pizzas while enjoying a beautiful view of the surrounding area. Excellent state of maintenance.