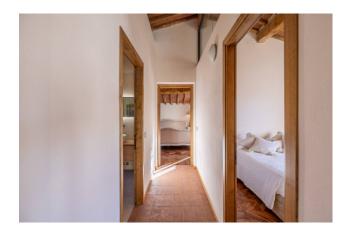

The main building of 220 sqm is spread over 3 floors, the ground floor consists of: large and bright living area with fireplace and arched French window overlooking the garden, entrance hall, large kitchen with all comforts, laundry room and boiler room. The first floor comprises: living room with fireplace and direct access to a terrace, two double bedrooms and a bathroom with tub. The second floor comprises: master bedroom with en-suite bathroom and direct access to the terrace, two double bedrooms and a bathroom with shower.