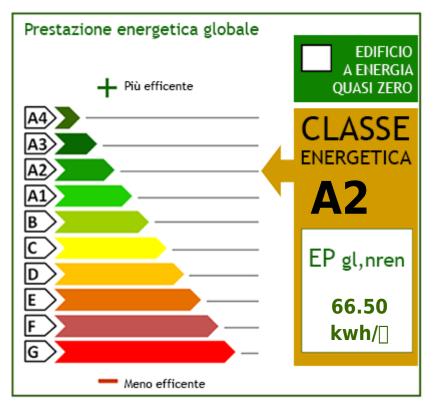

#### 220 sq.m | Bathrooms: 4 | Bedrooms: 5 | Rooms: 8

Splendid stone Farmhouse set in approximately 14 ha of land, a few steps from the centre of Bagni di Lucca. Thanks to the recent renovation in 2009, carried out using the original and typical materials of the area, it is now equipped with all modern comforts such as: solar panels for heating hot water, underfloor heating and much more.