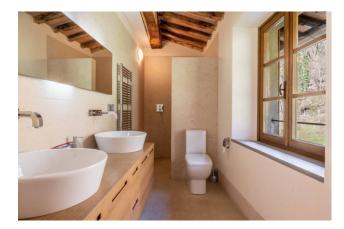

The main building of 220 sqm is spread over 3 floors, the ground floor consists of: large and bright living area with fireplace and arched French window overlooking the garden, entrance hall, large kitchen with all comforts, laundry room and boiler room. The first floor comprises: living room with fireplace and direct access to a terrace, two double bedrooms and a bathroom with tub. The second floor comprises: master bedroom with en-suite bathroom and direct access to the terrace, two double bedrooms and a bathroom with shower.