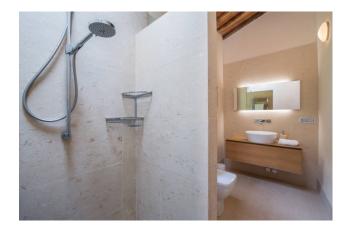

The main building of 220 sqm is spread over 3 floors, the ground floor consists of: large and bright living area with fireplace and arched French window overlooking the garden, entrance hall, large kitchen with all comforts, laundry room and boiler room. The first floor comprises: living room with fireplace and direct access to a terrace, two double bedrooms and a bathroom with tub. The second floor comprises: master bedroom with en-suite bathroom and direct access to the terrace, two double bedrooms and a bathroom with shower.