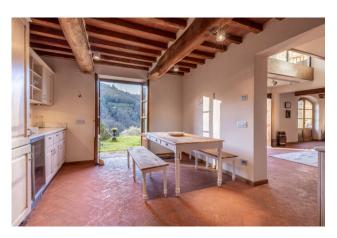

The main building of 220 sqm is spread over 3 floors, the ground floor consists of: large and bright living area with fireplace and arched French window overlooking the garden, entrance hall, large kitchen with all comforts, laundry room and boiler room. The first floor comprises: living room with fireplace and direct access to a terrace, two double bedrooms and a bathroom with tub. The second floor comprises: master bedroom with en-suite bathroom and direct access to the terrace, two double bedrooms and a bathroom with shower.