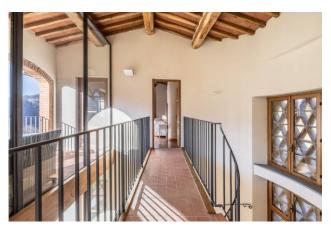

The main building of 220 sqm is spread over 3 floors, the ground floor consists of: large and bright living area with fireplace and arched French window overlooking the garden, entrance hall, large kitchen with all comforts, laundry room and boiler room. The first floor comprises: living room with fireplace and direct access to a terrace, two double bedrooms and a bathroom with tub. The second floor comprises: master bedroom with en-suite bathroom and direct access to the terrace, two double bedrooms and a bathroom with shower.