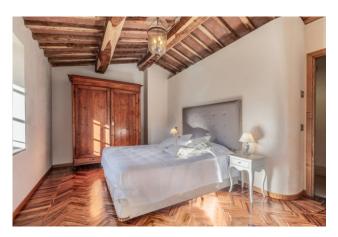

The main building of 220 sqm is spread over 3 floors, the ground floor consists of: large and bright living area with fireplace and arched French window overlooking the garden, entrance hall, large kitchen with all comforts, laundry room and boiler room. The first floor comprises: living room with fireplace and direct access to a terrace, two double bedrooms and a bathroom with tub. The second floor comprises: master bedroom with en-suite bathroom and direct access to the terrace, two double bedrooms and a bathroom with shower.