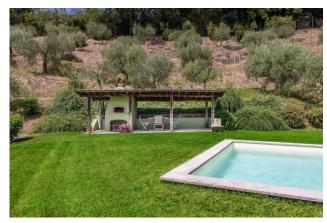

Outside, in addition to the beautiful garden, there is a m10X5 swimming pool, with salt system, with relaxation area and entertainment area, and a wood-burning oven.

Air conditioning in all the bedrooms and living areas.