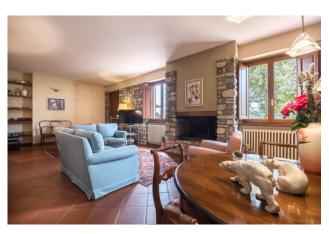

It is currently divided into two independent apartments, making it ideal for two families, but also as a single solution. The first apartment consists, on the ground floor, of a large kitchen, with direct access to the outside, with an area equipped for outdoor dining, a spacious and bright living room, with fireplace and dining area, and a bathroom, while on the first floor, two double bedrooms, a study, which could also be used as a third bedroom, and a bathroom.

The second apartment is composed, on the ground floor, of an eat-in kitchen, with direct access to the outside, also with an area equipped for outdoor dining, a large living room with fireplace and dining area, and a bathroom. On the first floor, two double bedrooms, two bathrooms, and a room currently used as a walk in closet.