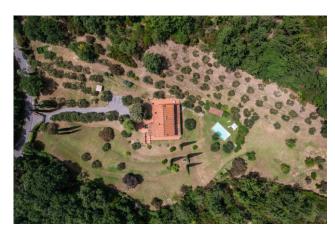

## 300 sq.m | Bathrooms: 5 | Bedrooms: 5 | Rooms: 5

Beautiful property for sale not far from Lucca, complete with large garden, land of approximately 2 hectares, and swimming pool. The farmhouse, measuring approx. 300 sqm, is surrounded by a beautiful and well-maintained garden, as well as land with approx. 125 olive trees, and is located in a privileged and panoramic position, enjoying perfect privacy, despite being within easy reach of all shops and services, as well as the historic centre of Lucca.

Outside, in addition to the beautiful garden, there is a m10X5 swimming pool, with salt system, with relaxation area and entertainment area, and a wood-burning oven.

Air conditioning in all the bedrooms and living areas.