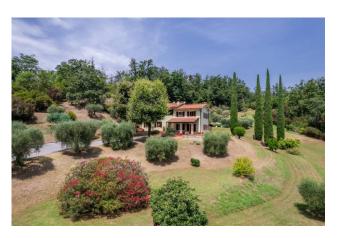

## 300 sq.m | Bathrooms: 5 | Bedrooms: 5 | Rooms: 5

Beautiful property for sale not far from Lucca, complete with large garden, land of approximately 2 hectares, and swimming pool. The farmhouse, measuring approx. 300 sqm, is surrounded by a beautiful and well-maintained garden, as well as land with approx. 125 olive trees, and is located in a privileged and panoramic position, enjoying perfect privacy, despite being within easy reach of all shops and services, as well as the historic centre of Lucca.

Garden: Private