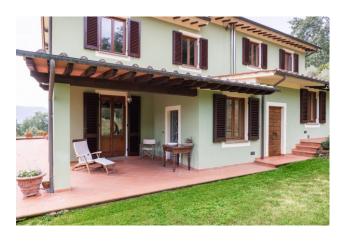

## 300 sq.m | Bathrooms: 5 | Bedrooms: 5 | Rooms: 5

Beautiful property for sale not far from Lucca, complete with large garden, land of approximately 2 hectares, and swimming pool. The farmhouse, measuring approx. 300 sqm, is surrounded by a beautiful and well-maintained garden, as well as land with approx. 125 olive trees, and is located in a privileged and panoramic position, enjoying perfect privacy, despite being within easy reach of all shops and services, as well as the historic centre of Lucca.

It is currently divided into two independent apartments, making it ideal for two families, but also as a single solution. The first apartment consists, on the ground floor, of a large kitchen, with direct access to the outside, with an area equipped for outdoor dining, a spacious and bright living room, with fireplace and dining area, and a bathroom, while on the first floor, two double bedrooms, a study, which could also be used as a third bedroom, and a bathroom.

The second apartment is composed, on the ground floor, of an eat-in kitchen, with direct access to the outside, also with an area equipped for outdoor dining, a large living room with fireplace and dining area, and a bathroom. On the first floor, two double bedrooms, two bathrooms, and a room currently used as a walk in closet.