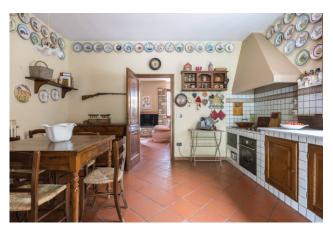

It is currently divided into two independent apartments, making it ideal for two families, but also as a single solution. The first apartment consists, on the ground floor, of a large kitchen, with direct access to the outside, with an area equipped for outdoor dining, a spacious and bright living room, with fireplace and dining area, and a bathroom, while on the first floor, two double bedrooms, a study, which could also be used as a third bedroom, and a bathroom.

The second apartment is composed, on the ground floor, of an eat-in kitchen, with direct access to the outside, also with an area equipped for outdoor dining, a large living room with fireplace and dining area, and a bathroom. On the first floor, two double bedrooms, two bathrooms, and a room currently used as a walk in closet.