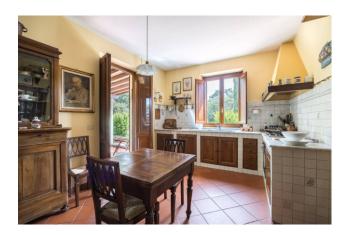

It is currently divided into two independent apartments, making it ideal for two families, but also as a single solution. The first apartment consists, on the ground floor, of a large kitchen, with direct access to the outside, with an area equipped for outdoor dining, a spacious and bright living room, with fireplace and dining area, and a bathroom, while on the first floor, two double bedrooms, a study, which could also be used as a third bedroom, and a bathroom.

The second apartment is composed, on the ground floor, of an eat-in kitchen, with direct access to the outside, also with an area equipped for outdoor dining, a large living room with fireplace and dining area, and a bathroom. On the first floor, two double bedrooms, two bathrooms, and a room currently used as a walk in closet.