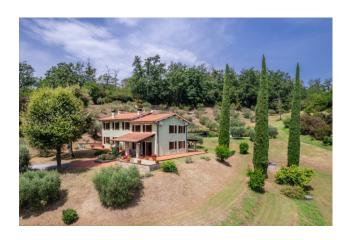

## 300 sq.m | Bathrooms: 5 | Bedrooms: 5 | Rooms: 5

Beautiful property for sale not far from Lucca, complete with large garden, land of approximately 2 hectares, and swimming pool. The farmhouse, measuring approx. 300 sqm, is surrounded by a beautiful and well-maintained garden, as well as land with approx. 125 olive trees, and is located in a privileged and panoramic position, enjoying perfect privacy, despite being within easy reach of all shops and services, as well as the historic centre of Lucca.

Outside, in addition to the beautiful garden, there is a m10X5 swimming pool, with salt system, with relaxation area and entertainment area, and a wood-burning oven.

Air conditioning in all the bedrooms and living areas.