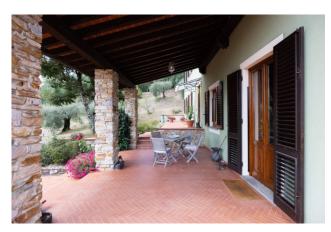

It is currently divided into two independent apartments, making it ideal for two families, but also as a single solution. The first apartment consists, on the ground floor, of a large kitchen, with direct access to the outside, with an area equipped for outdoor dining, a spacious and bright living room, with fireplace and dining area, and a bathroom, while on the first floor, two double bedrooms, a study, which could also be used as a third bedroom, and a bathroom.

The second apartment is composed, on the ground floor, of an eat-in kitchen, with direct access to the outside, also with an area equipped for outdoor dining, a large living room with fireplace and dining area, and a bathroom. On the first floor, two double bedrooms, two bathrooms, and a room currently used as a walk in closet.

Outside, in addition to the beautiful garden, there is a m10X5 swimming pool, with salt system, with relaxation area and entertainment area, and a wood-burning oven.

Air conditioning in all the bedrooms and living areas.