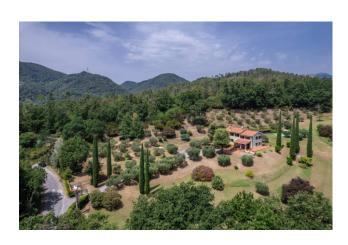

## Farmhouse for Sale in Lucca € 1.200.000 Ref. A665

## 300 sq.m | Bathrooms: 5 | Bedrooms: 5 | Rooms: 5

Beautiful property for sale not far from Lucca, complete with large garden, land of approximately 2 hectares, and swimming pool. The farmhouse, measuring approx. 300 sqm, is surrounded by a beautiful and well-maintained garden, as well as land with approx. 125 olive trees, and is located in a privileged and panoramic position, enjoying perfect privacy, despite being within easy reach of all shops and services, as well as the historic centre of Lucca.