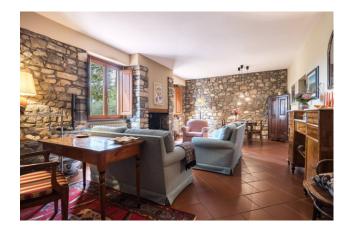

It is currently divided into two independent apartments, making it ideal for two families, but also as a single solution. The first apartment consists, on the ground floor, of a large kitchen, with direct access to the outside, with an area equipped for outdoor dining, a spacious and bright living room, with fireplace and dining area, and a bathroom, while on the first floor, two double bedrooms, a study, which could also be used as a third bedroom, and a bathroom.

The second apartment is composed, on the ground floor, of an eat-in kitchen, with direct access to the outside, also with an area equipped for outdoor dining, a large living room with fireplace and dining area, and a bathroom. On the first floor, two double bedrooms, two bathrooms, and a room currently used as a walk in closet.