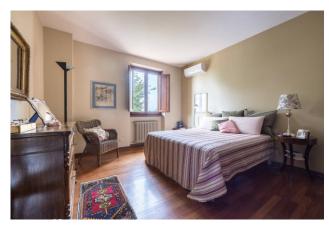

It is currently divided into two independent apartments, making it ideal for two families, but also as a single solution. The first apartment consists, on the ground floor, of a large kitchen, with direct access to the outside, with an area equipped for outdoor dining, a spacious and bright living room, with fireplace and dining area, and a bathroom, while on the first floor, two double bedrooms, a study, which could also be used as a third bedroom, and a bathroom.

The second apartment is composed, on the ground floor, of an eat-in kitchen, with direct access to the outside, also with an area equipped for outdoor dining, a large living room with fireplace and dining area, and a bathroom. On the first floor, two double bedrooms, two bathrooms, and a room currently used as a walk in closet.