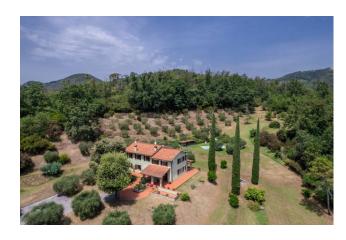

## Farmhouse for Sale in Lucca € 1.200.000 Ref. A665

## 300 sq.m | Bathrooms: 5 | Bedrooms: 5 | Rooms: 5

Beautiful property for sale not far from Lucca, complete with large garden, land of approximately 2 hectares, and swimming pool. The farmhouse, measuring approx. 300 sqm, is surrounded by a beautiful and well-maintained garden, as well as land with approx. 125 olive trees, and is located in a privileged and panoramic position, enjoying perfect privacy, despite being within easy reach of all shops and services, as well as the historic centre of Lucca.