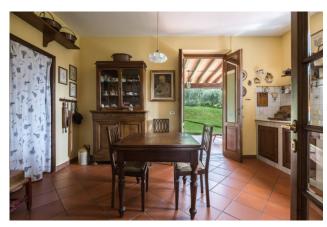

It is currently divided into two independent apartments, making it ideal for two families, but also as a single solution. The first apartment consists, on the ground floor, of a large kitchen, with direct access to the outside, with an area equipped for outdoor dining, a spacious and bright living room, with fireplace and dining area, and a bathroom, while on the first floor, two double bedrooms, a study, which could also be used as a third bedroom, and a bathroom.

The second apartment is composed, on the ground floor, of an eat-in kitchen, with direct access to the outside, also with an area equipped for outdoor dining, a large living room with fireplace and dining area, and a bathroom. On the first floor, two double bedrooms, two bathrooms, and a room currently used as a walk in closet.