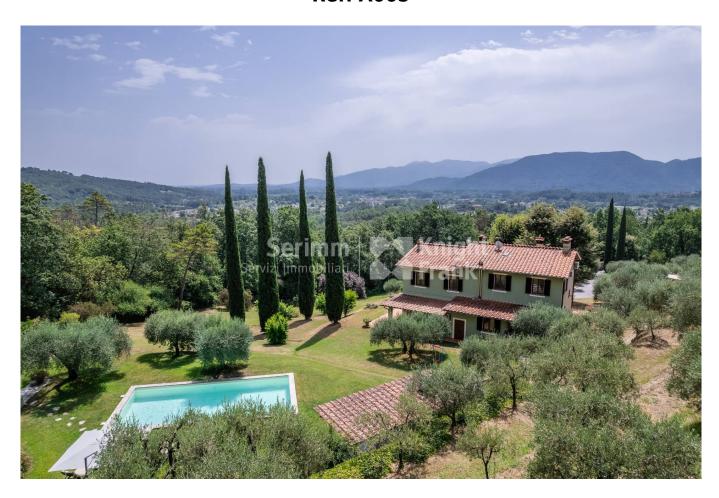

## 300 sq.m | Bathrooms: 5 | Bedrooms: 5 | Rooms: 5

Beautiful property for sale not far from Lucca, complete with large garden, land of approximately 2 hectares, and swimming pool. The farmhouse, measuring approx. 300 sqm, is surrounded by a beautiful and well-maintained garden, as well as land with approx. 125 olive trees, and is located in a privileged and panoramic position, enjoying perfect privacy, despite being within easy reach of all shops and services, as well as the historic centre of Lucca.

Outside, in addition to the beautiful garden, there is a m10X5 swimming pool, with salt system, with relaxation area and entertainment area, and a wood-burning oven.

Air conditioning in all the bedrooms and living areas.

Garden: Private

## **Features**

Village Rural Land

Swimming pool Utility Rooms