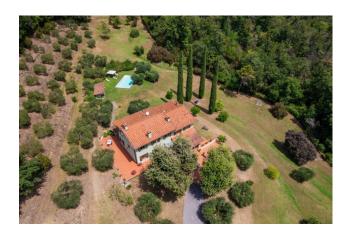

## 300 sq.m | Bathrooms: 5 | Bedrooms: 5 | Rooms: 5

Beautiful property for sale not far from Lucca, complete with large garden, land of approximately 2 hectares, and swimming pool. The farmhouse, measuring approx. 300 sqm, is surrounded by a beautiful and well-maintained garden, as well as land with approx. 125 olive trees, and is located in a privileged and panoramic position, enjoying perfect privacy, despite being within easy reach of all shops and services, as well as the historic centre of Lucca.

Outside, in addition to the beautiful garden, there is a m10X5 swimming pool, with salt system, with relaxation area and entertainment area, and a wood-burning oven.

Air conditioning in all the bedrooms and living areas.