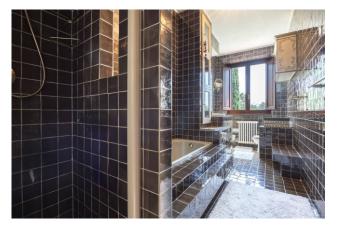

It is currently divided into two independent apartments, making it ideal for two families, but also as a single solution. The first apartment consists, on the ground floor, of a large kitchen, with direct access to the outside, with an area equipped for outdoor dining, a spacious and bright living room, with fireplace and dining area, and a bathroom, while on the first floor, two double bedrooms, a study, which could also be used as a third bedroom, and a bathroom.

The second apartment is composed, on the ground floor, of an eat-in kitchen, with direct access to the outside, also with an area equipped for outdoor dining, a large living room with fireplace and dining area, and a bathroom. On the first floor, two double bedrooms, two bathrooms, and a room currently used as a walk in closet.