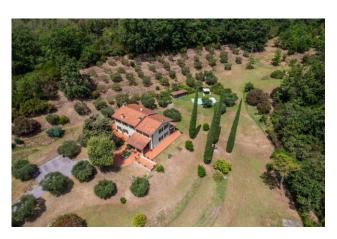

## Farmhouse for Sale in Lucca € 1.200.000 Ref. A665

## 300 sq.m | Bathrooms: 5 | Bedrooms: 5 | Rooms: 5

Beautiful property for sale not far from Lucca, complete with large garden, land of approximately 2 hectares, and swimming pool. The farmhouse, measuring approx. 300 sqm, is surrounded by a beautiful and well-maintained garden, as well as land with approx. 125 olive trees, and is located in a privileged and panoramic position, enjoying perfect privacy, despite being within easy reach of all shops and services, as well as the historic centre of Lucca.