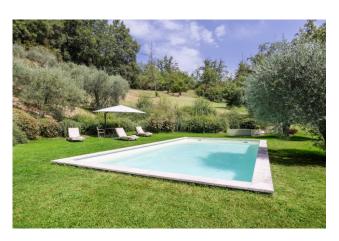

Outside, in addition to the beautiful garden, there is a m10X5 swimming pool, with salt system, with relaxation area and entertainment area, and a wood-burning oven.

Air conditioning in all the bedrooms and living areas.