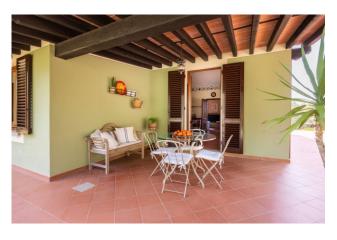

It is currently divided into two independent apartments, making it ideal for two families, but also as a single solution. The first apartment consists, on the ground floor, of a large kitchen, with direct access to the outside, with an area equipped for outdoor dining, a spacious and bright living room, with fireplace and dining area, and a bathroom, while on the first floor, two double bedrooms, a study, which could also be used as a third bedroom, and a bathroom.

The second apartment is composed, on the ground floor, of an eat-in kitchen, with direct access to the outside, also with an area equipped for outdoor dining, a large living room with fireplace and dining area, and a bathroom. On the first floor, two double bedrooms, two bathrooms, and a room currently used as a walk in closet.

Outside, in addition to the beautiful garden, there is a m10X5 swimming pool, with salt system, with relaxation area and entertainment area, and a wood-burning oven.

Air conditioning in all the bedrooms and living areas.