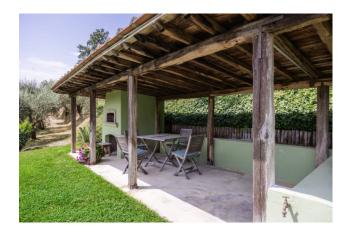

It is currently divided into two independent apartments, making it ideal for two families, but also as a single solution. The first apartment consists, on the ground floor, of a large kitchen, with direct access to the outside, with an area equipped for outdoor dining, a spacious and bright living room, with fireplace and dining area, and a bathroom, while on the first floor, two double bedrooms, a study, which could also be used as a third bedroom, and a bathroom.

The second apartment is composed, on the ground floor, of an eat-in kitchen, with direct access to the outside, also with an area equipped for outdoor dining, a large living room with fireplace and dining area, and a bathroom. On the first floor, two double bedrooms, two bathrooms, and a room currently used as a walk in closet.

Outside, in addition to the beautiful garden, there is a m10X5 swimming pool, with salt system, with relaxation area and entertainment area, and a wood-burning oven.

Air conditioning in all the bedrooms and living areas.