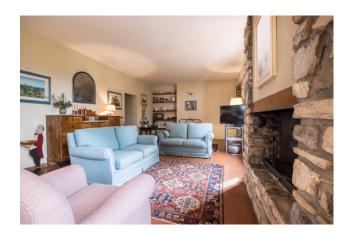

It is currently divided into two independent apartments, making it ideal for two families, but also as a single solution. The first apartment consists, on the ground floor, of a large kitchen, with direct access to the outside, with an area equipped for outdoor dining, a spacious and bright living room, with fireplace and dining area, and a bathroom, while on the first floor, two double bedrooms, a study, which could also be used as a third bedroom, and a bathroom.