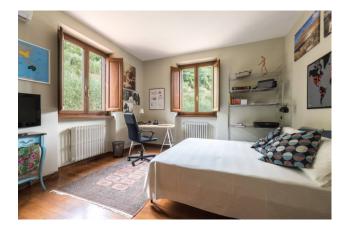

It is currently divided into two independent apartments, making it ideal for two families, but also as a single solution. The first apartment consists, on the ground floor, of a large kitchen, with direct access to the outside, with an area equipped for outdoor dining, a spacious and bright living room, with fireplace and dining area, and a bathroom, while on the first floor, two double bedrooms, a study, which could also be used as a third bedroom, and a bathroom.

The second apartment is composed, on the ground floor, of an eat-in kitchen, with direct access to the outside, also with an area equipped for outdoor dining, a large living room with fireplace and dining area, and a bathroom. On the first floor, two double bedrooms, two bathrooms, and a room currently used as a walk in closet.