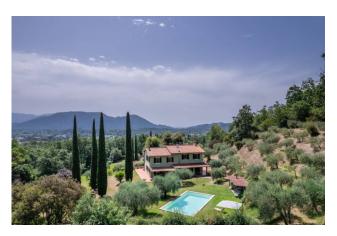

## 300 sq.m | Bathrooms: 5 | Bedrooms: 5 | Rooms: 5

Beautiful property for sale not far from Lucca, complete with large garden, land of approximately 2 hectares, and swimming pool. The farmhouse, measuring approx. 300 sqm, is surrounded by a beautiful and well-maintained garden, as well as land with approx. 125 olive trees, and is located in a privileged and panoramic position, enjoying perfect privacy, despite being within easy reach of all shops and services, as well as the historic centre of Lucca.

Outside, in addition to the beautiful garden, there is a m10X5 swimming pool, with salt system, with relaxation area and entertainment area, and a wood-burning oven.

Air conditioning in all the bedrooms and living areas.