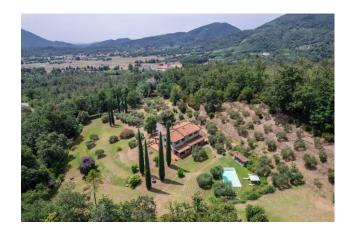

## 300 sq.m | Bathrooms: 5 | Bedrooms: 5 | Rooms: 5

Beautiful property for sale not far from Lucca, complete with large garden, land of approximately 2 hectares, and swimming pool. The farmhouse, measuring approx. 300 sqm, is surrounded by a beautiful and well-maintained garden, as well as land with approx. 125 olive trees, and is located in a privileged and panoramic position, enjoying perfect privacy, despite being within easy reach of all shops and services, as well as the historic centre of Lucca.

Outside, in addition to the beautiful garden, there is a m10X5 swimming pool, with salt system, with relaxation area and entertainment area, and a wood-burning oven.

Air conditioning in all the bedrooms and living areas.