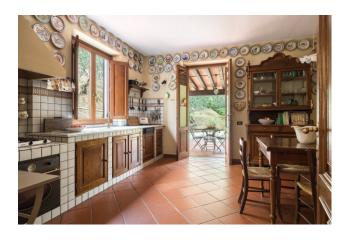

It is currently divided into two independent apartments, making it ideal for two families, but also as a single solution. The first apartment consists, on the ground floor, of a large kitchen, with direct access to the outside, with an area equipped for outdoor dining, a spacious and bright living room, with fireplace and dining area, and a bathroom, while on the first floor, two double bedrooms, a study, which could also be used as a third bedroom, and a bathroom.

The second apartment is composed, on the ground floor, of an eat-in kitchen, with direct access to the outside, also with an area equipped for outdoor dining, a large living room with fireplace and dining area, and a bathroom. On the first floor, two double bedrooms, two bathrooms, and a room currently used as a walk in closet.