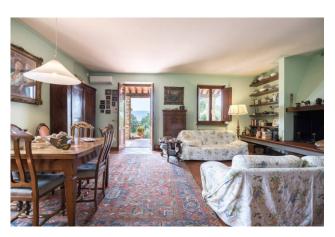

It is currently divided into two independent apartments, making it ideal for two families, but also as a single solution. The first apartment consists, on the ground floor, of a large kitchen, with direct access to the outside, with an area equipped for outdoor dining, a spacious and bright living room, with fireplace and dining area, and a bathroom, while on the first floor, two double bedrooms, a study, which could also be used as a third bedroom, and a bathroom.

The second apartment is composed, on the ground floor, of an eat-in kitchen, with direct access to the outside, also with an area equipped for outdoor dining, a large living room with fireplace and dining area, and a bathroom. On the first floor, two double bedrooms, two bathrooms, and a room currently used as a walk in closet.