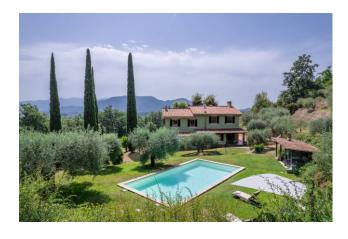

## 300 sq.m | Bathrooms: 5 | Bedrooms: 5 | Rooms: 5

Beautiful property for sale not far from Lucca, complete with large garden, land of approximately 2 hectares, and swimming pool. The farmhouse, measuring approx. 300 sqm, is surrounded by a beautiful and well-maintained garden, as well as land with approx. 125 olive trees, and is located in a privileged and panoramic position, enjoying perfect privacy, despite being within easy reach of all shops and services, as well as the historic centre of Lucca.

Outside, in addition to the beautiful garden, there is a m10X5 swimming pool, with salt system, with relaxation area and entertainment area, and a wood-burning oven.

Air conditioning in all the bedrooms and living areas.