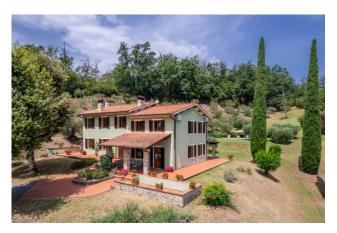

## 300 sq.m | Bathrooms: 5 | Bedrooms: 5 | Rooms: 5

Beautiful property for sale not far from Lucca, complete with large garden, land of approximately 2 hectares, and swimming pool. The farmhouse, measuring approx. 300 sqm, is surrounded by a beautiful and well-maintained garden, as well as land with approx. 125 olive trees, and is located in a privileged and panoramic position, enjoying perfect privacy, despite being within easy reach of all shops and services, as well as the historic centre of Lucca.

It is currently divided into two independent apartments, making it ideal for two families, but also as a single solution. The first apartment consists, on the ground floor, of a large kitchen, with direct access to the outside, with an area equipped for outdoor dining, a spacious and bright living room, with fireplace and dining area, and a bathroom, while on the first floor, two double bedrooms, a study, which could also be used as a third bedroom, and a bathroom.

The second apartment is composed, on the ground floor, of an eat-in kitchen, with direct access to the outside, also with an area equipped for outdoor dining, a large living room with fireplace and dining area, and a bathroom. On the first floor, two double bedrooms, two bathrooms, and a room currently used as a walk in closet.