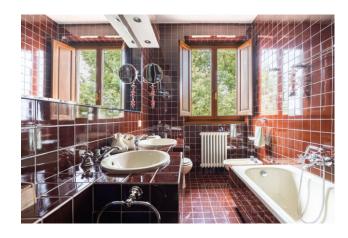

It is currently divided into two independent apartments, making it ideal for two families, but also as a single solution. The first apartment consists, on the ground floor, of a large kitchen, with direct access to the outside, with an area equipped for outdoor dining, a spacious and bright living room, with fireplace and dining area, and a bathroom, while on the first floor, two double bedrooms, a study, which could also be used as a third bedroom, and a bathroom.

The second apartment is composed, on the ground floor, of an eat-in kitchen, with direct access to the outside, also with an area equipped for outdoor dining, a large living room with fireplace and dining area, and a bathroom. On the first floor, two double bedrooms, two bathrooms, and a room currently used as a walk in closet.