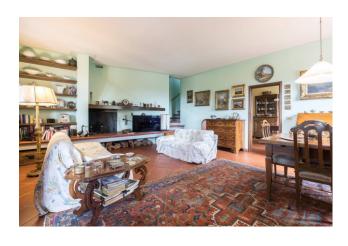

It is currently divided into two independent apartments, making it ideal for two families, but also as a single solution. The first apartment consists, on the ground floor, of a large kitchen, with direct access to the outside, with an area equipped for outdoor dining, a spacious and bright living room, with fireplace and dining area, and a bathroom, while on the first floor, two double bedrooms, a study, which could also be used as a third bedroom, and a bathroom.

The second apartment is composed, on the ground floor, of an eat-in kitchen, with direct access to the outside, also with an area equipped for outdoor dining, a large living room with fireplace and dining area, and a bathroom. On the first floor, two double bedrooms, two bathrooms, and a room currently used as a walk in closet.