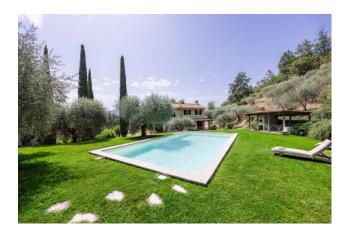

Outside, in addition to the beautiful garden, there is a m10X5 swimming pool, with salt system, with relaxation area and entertainment area, and a wood-burning oven.

Air conditioning in all the bedrooms and living areas.