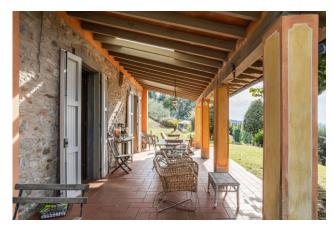

The farmhouse, which measures approximately 200 sq m in total, comprises a spacious kitchen with dining area and direct access to the large veranda, equipped for all fresco dining, a bright and spacious living room, also with direct access to the veranda, a service bathroom, and a utility room/laundry room.