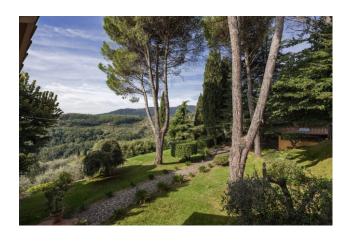

The property is completed by a beautiful and well-kept garden, a garage with one parking space, and a 12 x 4 m swimming pool with salt system and relaxation area.

The property also has a water spring, and the water is currently collected in underground concrete tanks, and is used for irrigation, some of which is automated.