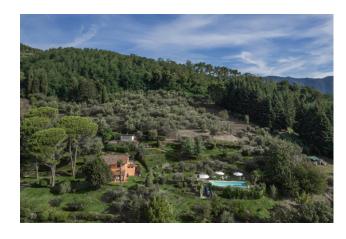

## 270 sq.m | Bathrooms: 5 | Bedrooms: 5 | Rooms: 8

Beautiful farmhouse on a hillside position, with wonderful views extending beyond the valley, for sale not far from Lucca, complete with garden and approximately 7000 sqm of land with an olive grove, an dependance and a swimming pool.

The property is completed by a beautiful and well-kept garden, a garage with one parking space, and a 12 x 4 m swimming pool with salt system and relaxation area.

The property also has a water spring, and the water is currently collected in underground concrete tanks, and is used for irrigation, some of which is automated.