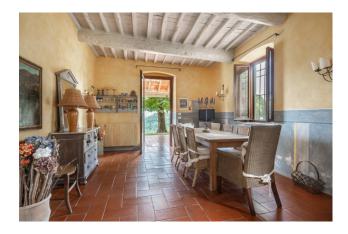

The farmhouse, which measures approximately 200 sq m in total, comprises a spacious kitchen with dining area and direct access to the large veranda, equipped for all fresco dining, a bright and spacious living room, also with direct access to the veranda, a service bathroom, and a utility room/laundry room.