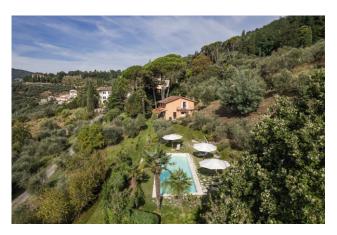

## Farmhouse for Sale in Lucca € 1.200.000 Ref. A664

## 270 sq.m | Bathrooms: 5 | Bedrooms: 5 | Rooms: 8

Beautiful farmhouse on a hillside position, with wonderful views extending beyond the valley, for sale not far from Lucca, complete with garden and approximately 7000 sqm of land with an olive grove, an dependance and a swimming pool.

The property is completed by a beautiful and well-kept garden, a garage with one parking space, and a 12 x 4 m swimming pool with salt system and relaxation area.

The property also has a water spring, and the water is currently collected in underground concrete tanks, and is used for irrigation, some of which is automated.