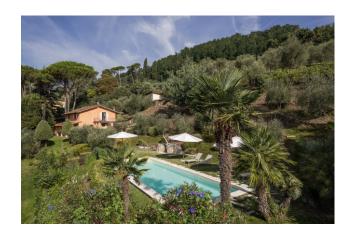

The property is completed by a beautiful and well-kept garden, a garage with one parking space, and a 12 x 4 m swimming pool with salt system and relaxation area.

The property also has a water spring, and the water is currently collected in underground concrete tanks, and is used for irrigation, some of which is automated.