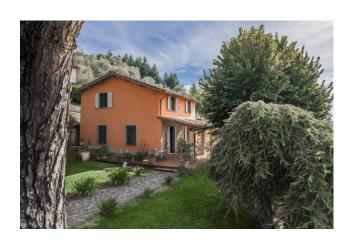

The property is completed by a beautiful and well-kept garden, a garage with one parking space, and a 12 x 4 m swimming pool with salt system and relaxation area.

The property also has a water spring, and the water is currently collected in underground concrete tanks, and is used for irrigation, some of which is automated.