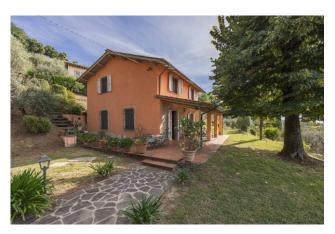

The farmhouse, which measures approximately 200 sq m in total, comprises a spacious kitchen with dining area and direct access to the large veranda, equipped for all fresco dining, a bright and spacious living room, also with direct access to the veranda, a service bathroom, and a utility room/laundry room.

An elegant stone staircase leads up to the first floor, the sleeping area, where there are three double bedrooms, one of which has direct access and a terrace, from where you can admire the beautiful view, a twin bedroom, and two bathrooms.