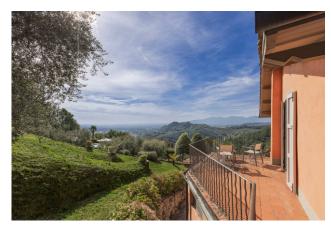

The farmhouse, which measures approximately 200 sq m in total, comprises a spacious kitchen with dining area and direct access to the large veranda, equipped for all fresco dining, a bright and spacious living room, also with direct access to the veranda, a service bathroom, and a utility room/laundry room.

An elegant stone staircase leads up to the first floor, the sleeping area, where there are three double bedrooms, one of which has direct access and a terrace, from where you can admire the beautiful view, a twin bedroom, and two bathrooms.