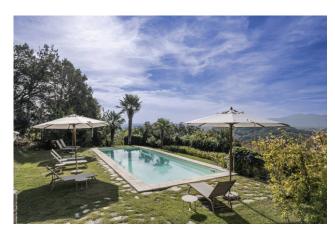

The property is completed by a beautiful and well-kept garden, a garage with one parking space, and a 12 x 4 m swimming pool with salt system and relaxation area.

The property also has a water spring, and the water is currently collected in underground concrete tanks, and is used for irrigation, some of which is automated.