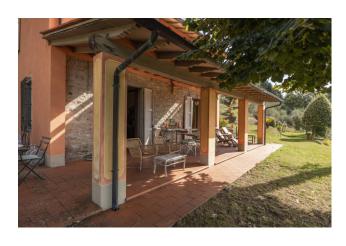

The farmhouse, which measures approximately 200 sq m in total, comprises a spacious kitchen with dining area and direct access to the large veranda, equipped for all fresco dining, a bright and spacious living room, also with direct access to the veranda, a service bathroom, and a utility room/laundry room.