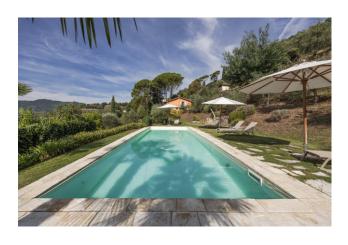

The property is completed by a beautiful and well-kept garden, a garage with one parking space, and a 12 x 4 m swimming pool with salt system and relaxation area.

The property also has a water spring, and the water is currently collected in underground concrete tanks, and is used for irrigation, some of which is automated.