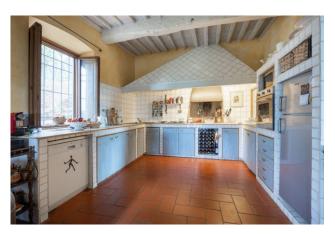

The farmhouse, which measures approximately 200 sq m in total, comprises a spacious kitchen with dining area and direct access to the large veranda, equipped for all fresco dining, a bright and spacious living room, also with direct access to the veranda, a service bathroom, and a utility room/laundry room.