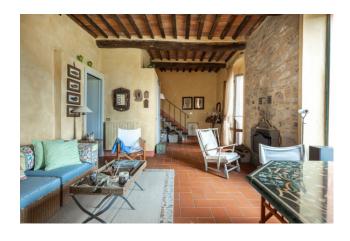

The farmhouse, which measures approximately 200 sq m in total, comprises a spacious kitchen with dining area and direct access to the large veranda, equipped for all fresco dining, a bright and spacious living room, also with direct access to the veranda, a service bathroom, and a utility room/laundry room.