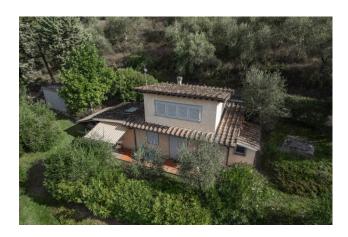

The dependance, which measures approximately 70 sq m, is in a panoramic and private position with respect to the farmhouse, and consists of a large living room, kitchen and a bathroom on the ground floor, and a spacious double bedroom on the first floor.