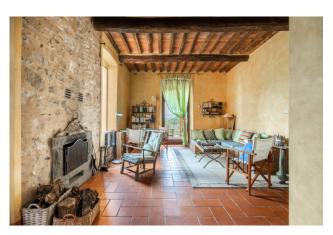

The farmhouse, which measures approximately 200 sq m in total, comprises a spacious kitchen with dining area and direct access to the large veranda, equipped for all fresco dining, a bright and spacious living room, also with direct access to the veranda, a service bathroom, and a utility room/laundry room.