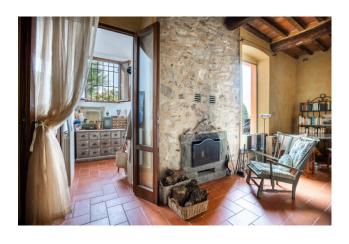

The farmhouse, which measures approximately 200 sq m in total, comprises a spacious kitchen with dining area and direct access to the large veranda, equipped for all fresco dining, a bright and spacious living room, also with direct access to the veranda, a service bathroom, and a utility room/laundry room.