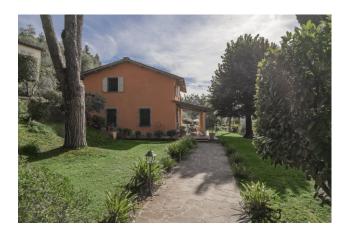

The property is completed by a beautiful and well-kept garden, a garage with one parking space, and a 12 x 4 m swimming pool with salt system and relaxation area.

The property also has a water spring, and the water is currently collected in underground concrete tanks, and is used for irrigation, some of which is automated.