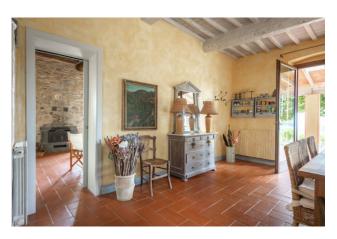

The farmhouse, which measures approximately 200 sq m in total, comprises a spacious kitchen with dining area and direct access to the large veranda, equipped for all fresco dining, a bright and spacious living room, also with direct access to the veranda, a service bathroom, and a utility room/laundry room.

An elegant stone staircase leads up to the first floor, the sleeping area, where there are three double bedrooms, one of which has direct access and a terrace, from where you can admire the beautiful view, a twin bedroom, and two bathrooms.