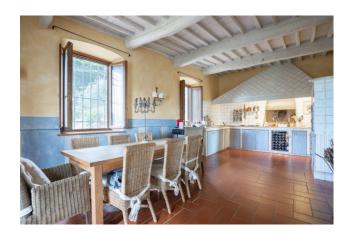

The farmhouse, which measures approximately 200 sq m in total, comprises a spacious kitchen with dining area and direct access to the large veranda, equipped for all fresco dining, a bright and spacious living room, also with direct access to the veranda, a service bathroom, and a utility room/laundry room.