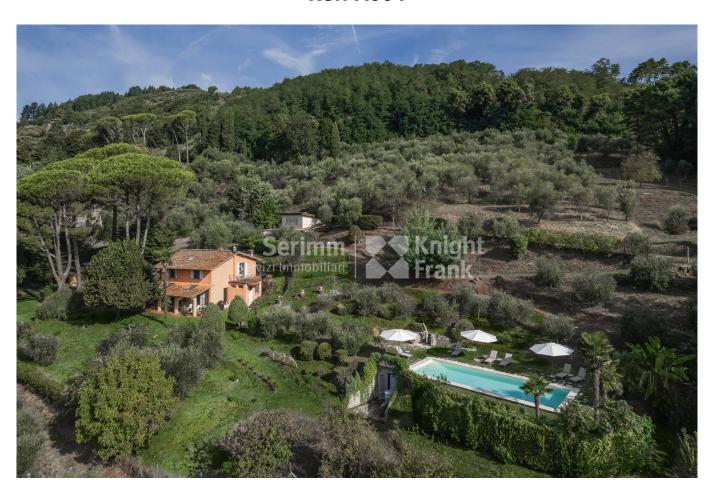

## 270 sq.m | Bathrooms: 5 | Bedrooms: 5 | Rooms: 8

Beautiful farmhouse on a hillside position, with wonderful views extending beyond the valley, for sale not far from Lucca, complete with garden and approximately 7000 sqm of land with an olive grove, an dependance and a swimming pool.

The property is completed by a beautiful and well-kept garden, a garage with one parking space, and a 12 x 4 m swimming pool with salt system and relaxation area.

The property also has a water spring, and the water is currently collected in underground concrete tanks, and is used for irrigation, some of which is automated.