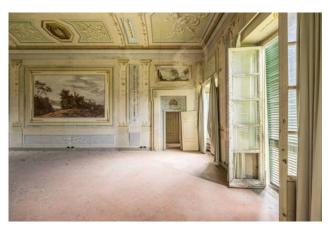

The Villa, measuring approximately 1000 square metres in total, has a rectangular shape on the outside, and is characterised, on the main façade, by the loggia, in a central and elevated position, an area also known as the "belvedere", bordered by columns, with a panoramic view over the countryside. Elevated on three floors, connected internally by a staircase, it consists of several rooms, including the large reception hall, on the first floor, which occupies the central part of the Villa in all its depth, adorned with squares with paintings of country scenes, and enlightened, on both opposite sides, by three windows, which guarantee not only brightness, but also panoramic views of both the garden in front of the Villa, and the land on the back. The second floor is also on staggered levels, as the central part, above the large living room, is higher.

This exclusive property remains one of the finest examples of 17th century Lucchese country villa architecture, although it needs a complete renovation and restoration of the gardens, to bring back the Villa to its original splendour.