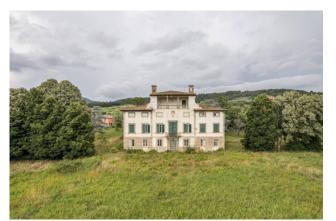

The Villa, measuring approximately 1000 square metres in total, has a rectangular shape on the outside, and is characterised, on the main façade, by the loggia, in a central and elevated position, an area also known as the "belvedere", bordered by columns, with a panoramic view over the countryside. Elevated on three floors, connected internally by a staircase, it consists of several rooms, including the large reception hall, on the first floor, which occupies the central part of the Villa in all its depth, adorned with squares with paintings of country scenes, and enlightened, on both opposite sides, by three windows, which guarantee not only brightness, but also panoramic views of both the garden in front of the Villa, and the land on the back. The second floor is also on staggered levels, as the central part, above the large living room, is higher.

This exclusive property remains one of the finest examples of 17th century Lucchese country villa architecture, although it needs a complete renovation and restoration of the gardens, to bring back the Villa to its original splendour.