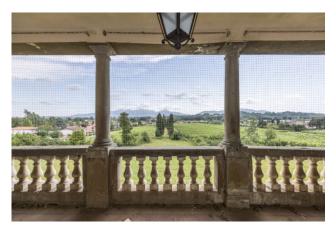

The Villa, measuring approximately 1000 square metres in total, has a rectangular shape on the outside, and is characterised, on the main façade, by the loggia, in a central and elevated position, an area also known as the "belvedere", bordered by columns, with a panoramic view over the countryside. Elevated on three floors, connected internally by a staircase, it consists of several rooms, including the large reception hall, on the first floor, which occupies the central part of the Villa in all its depth, adorned with squares with paintings of country scenes, and enlightened, on both opposite sides, by three windows, which guarantee not only brightness, but also panoramic views of both the garden in front of the Villa, and the land on the back. The second floor is also on staggered levels, as the central part, above the large living room, is higher.