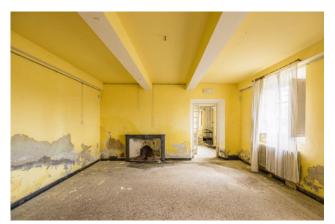

The Villa, measuring approximately 1000 square metres in total, has a rectangular shape on the outside, and is characterised, on the main façade, by the loggia, in a central and elevated position, an area also known as the "belvedere", bordered by columns, with a panoramic view over the countryside. Elevated on three floors, connected internally by a staircase, it consists of several rooms, including the large reception hall, on the first floor, which occupies the central part of the Villa in all its depth, adorned with squares with paintings of country scenes, and enlightened, on both opposite sides, by three windows, which guarantee not only brightness, but also panoramic views of both the garden in front of the Villa, and the land on the back. The second floor is also on staggered levels, as the central part, above the large living room, is higher.

This exclusive property remains one of the finest examples of 17th century Lucchese country villa architecture, although it needs a complete renovation and restoration of the gardens, to bring back the Villa to its original splendour.