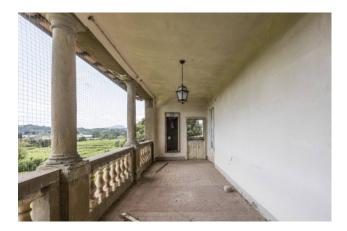

The Villa, measuring approximately 1000 square metres in total, has a rectangular shape on the outside, and is characterised, on the main façade, by the loggia, in a central and elevated position, an area also known as the "belvedere", bordered by columns, with a panoramic view over the countryside. Elevated on three floors, connected internally by a staircase, it consists of several rooms, including the large reception hall, on the first floor, which occupies the central part of the Villa in all its depth, adorned with squares with paintings of country scenes, and enlightened, on both opposite sides, by three windows, which guarantee not only brightness, but also panoramic views of both the garden in front of the Villa, and the land on the back. The second floor is also on staggered levels, as the central part, above the large living room, is higher.