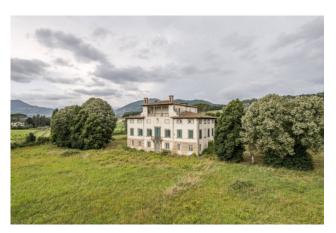

The Villa, measuring approximately 1000 square metres in total, has a rectangular shape on the outside, and is characterised, on the main façade, by the loggia, in a central and elevated position, an area also known as the "belvedere", bordered by columns, with a panoramic view over the countryside. Elevated on three floors, connected internally by a staircase, it consists of several rooms, including the large reception hall, on the first floor, which occupies the central part of the Villa in all its depth, adorned with squares with paintings of country scenes, and enlightened, on both opposite sides, by three windows, which guarantee not only brightness, but also panoramic views of both the garden in front of the Villa, and the land on the back. The second floor is also on staggered levels, as the central part, above the large living room, is higher.

This exclusive property remains one of the finest examples of 17th century Lucchese country villa architecture, although it needs a complete renovation and restoration of the gardens, to bring back the Villa to its original splendour.