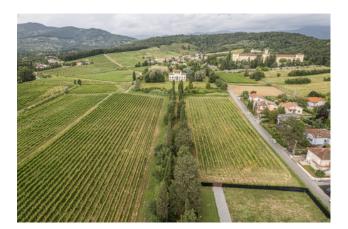

In a private and reserved location, the property is accessed through an elegant avenue lined with cypress trees, in addition to the land of approximately 2 hectares, which guarantee the Villa undisturbed privacy, despite the fact that it is close to all the services and shops, as well as to the historical centre of Lucca.