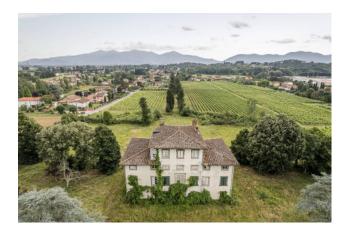

The Villa, measuring approximately 1000 square metres in total, has a rectangular shape on the outside, and is characterised, on the main façade, by the loggia, in a central and elevated position, an area also known as the "belvedere", bordered by columns, with a panoramic view over the countryside. Elevated on three floors, connected internally by a staircase, it consists of several rooms, including the large reception hall, on the first floor, which occupies the central part of the Villa in all its depth, adorned with squares with paintings of country scenes, and enlightened, on both opposite sides, by three windows, which guarantee not only brightness, but also panoramic views of both the garden in front of the Villa, and the land on the back. The second floor is also on staggered levels, as the central part, above the large living room, is higher.

This exclusive property remains one of the finest examples of 17th century Lucchese country villa architecture, although it needs a complete renovation and restoration of the gardens, to bring back the Villa to its original splendour.