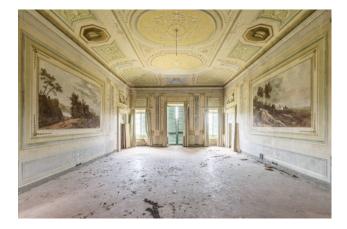

The Villa, measuring approximately 1000 square metres in total, has a rectangular shape on the outside, and is characterised, on the main façade, by the loggia, in a central and elevated position, an area also known as the "belvedere", bordered by columns, with a panoramic view over the countryside. Elevated on three floors, connected internally by a staircase, it consists of several rooms, including the large reception hall, on the first floor, which occupies the central part of the Villa in all its depth, adorned with squares with paintings of country scenes, and enlightened, on both opposite sides, by three windows, which guarantee not only brightness, but also panoramic views of both the garden in front of the Villa, and the land on the back. The second floor is also on staggered levels, as the central part, above the large living room, is higher.