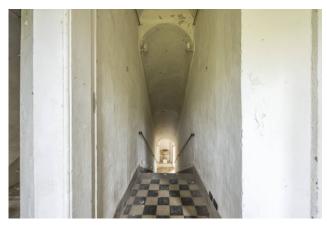

The Villa, measuring approximately 1000 square metres in total, has a rectangular shape on the outside, and is characterised, on the main façade, by the loggia, in a central and elevated position, an area also known as the "belvedere", bordered by columns, with a panoramic view over the countryside. Elevated on three floors, connected internally by a staircase, it consists of several rooms, including the large reception hall, on the first floor, which occupies the central part of the Villa in all its depth, adorned with squares with paintings of country scenes, and enlightened, on both opposite sides, by three windows, which guarantee not only brightness, but also panoramic views of both the garden in front of the Villa, and the land on the back. The second floor is also on staggered levels, as the central part, above the large living room, is higher.