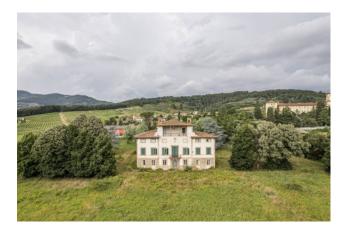

In a private and reserved location, the property is accessed through an elegant avenue lined with cypress trees, in addition to the land of approximately 2 hectares, which guarantee the Villa undisturbed privacy, despite the fact that it is close to all the services and shops, as well as to the historical centre of Lucca.

The Villa, measuring approximately 1000 square metres in total, has a rectangular shape on the outside, and is characterised, on the main façade, by the loggia, in a central and elevated position, an area also known as the "belvedere", bordered by columns, with a panoramic view over the countryside. Elevated on three floors, connected internally by a staircase, it consists of several rooms, including the large reception hall, on the first floor, which occupies the central part of the Villa in all its depth, adorned with squares with paintings of country scenes, and enlightened, on both opposite sides, by three windows, which guarantee not only brightness, but also panoramic views of both the garden in front of the Villa, and the land on the back. The second floor is also on staggered levels, as the central part, above the large living room, is higher.

This exclusive property remains one of the finest examples of 17th century Lucchese country villa architecture, although it needs a complete renovation and restoration of the gardens, to bring back the Villa to its original splendour.