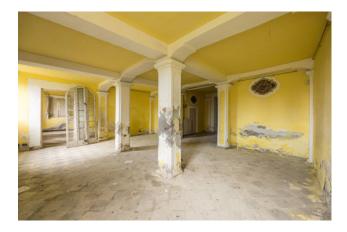

The Villa, measuring approximately 1000 square metres in total, has a rectangular shape on the outside, and is characterised, on the main façade, by the loggia, in a central and elevated position, an area also known as the "belvedere", bordered by columns, with a panoramic view over the countryside. Elevated on three floors, connected internally by a staircase, it consists of several rooms, including the large reception hall, on the first floor, which occupies the central part of the Villa in all its depth, adorned with squares with paintings of country scenes, and enlightened, on both opposite sides, by three windows, which guarantee not only brightness, but also panoramic views of both the garden in front of the Villa, and the land on the back. The second floor is also on staggered levels, as the central part, above the large living room, is higher.

This exclusive property remains one of the finest examples of 17th century Lucchese country villa architecture, although it needs a complete renovation and restoration of the gardens, to bring back the Villa to its original splendour.