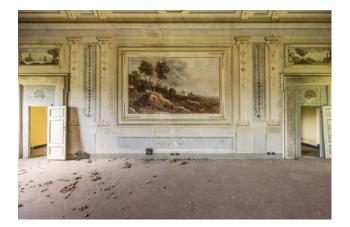

The Villa, measuring approximately 1000 square metres in total, has a rectangular shape on the outside, and is characterised, on the main façade, by the loggia, in a central and elevated position, an area also known as the "belvedere", bordered by columns, with a panoramic view over the countryside. Elevated on three floors, connected internally by a staircase, it consists of several rooms, including the large reception hall, on the first floor, which occupies the central part of the Villa in all its depth, adorned with squares with paintings of country scenes, and enlightened, on both opposite sides, by three windows, which guarantee not only brightness, but also panoramic views of both the garden in front of the Villa, and the land on the back. The second floor is also on staggered levels, as the central part, above the large living room, is higher.

This exclusive property remains one of the finest examples of 17th century Lucchese country villa architecture, although it needs a complete renovation and restoration of the gardens, to bring back the Villa to its original splendour.