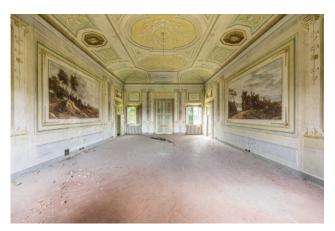

The Villa, measuring approximately 1000 square metres in total, has a rectangular shape on the outside, and is characterised, on the main façade, by the loggia, in a central and elevated position, an area also known as the "belvedere", bordered by columns, with a panoramic view over the countryside. Elevated on three floors, connected internally by a staircase, it consists of several rooms, including the large reception hall, on the first floor, which occupies the central part of the Villa in all its depth, adorned with squares with paintings of country scenes, and enlightened, on both opposite sides, by three windows, which guarantee not only brightness, but also panoramic views of both the garden in front of the Villa, and the land on the back. The second floor is also on staggered levels, as the central part, above the large living room, is higher.