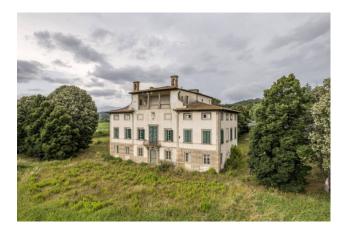

# Villa for Sale in Lucca € 1.750.000 Ref. A661

### 1.000 sq.m | Rooms: 26

Beautiful Villa of important historical and architectural value, dating back to the 17th century, originally belonging to the noble Benassai family, for sale, just a short distance from Lucca.

The Villa, measuring approximately 1000 square metres in total, has a rectangular shape on the outside, and is characterised, on the main façade, by the loggia, in a central and elevated position, an area also known as the "belvedere", bordered by columns, with a panoramic view over the countryside. Elevated on three floors, connected internally by a staircase, it consists of several rooms, including the large reception hall, on the first floor, which occupies the central part of the Villa in all its depth, adorned with squares with paintings of country scenes, and enlightened, on both opposite sides, by three windows, which guarantee not only brightness, but also panoramic views of both the garden in front of the Villa, and the land on the back. The second floor is also on staggered levels, as the central part, above the large living room, is higher.

This exclusive property remains one of the finest examples of 17th century Lucchese country villa architecture, although it needs a complete renovation and restoration of the gardens, to bring back the Villa to its original splendour.