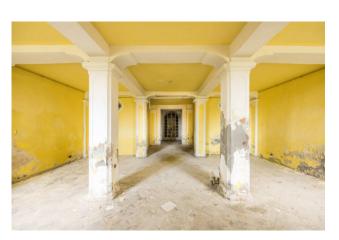

The Villa, measuring approximately 1000 square metres in total, has a rectangular shape on the outside, and is characterised, on the main façade, by the loggia, in a central and elevated position, an area also known as the "belvedere", bordered by columns, with a panoramic view over the countryside. Elevated on three floors, connected internally by a staircase, it consists of several rooms, including the large reception hall, on the first floor, which occupies the central part of the Villa in all its depth, adorned with squares with paintings of country scenes, and enlightened, on both opposite sides, by three windows, which guarantee not only brightness, but also panoramic views of both the garden in front of the Villa, and the land on the back. The second floor is also on staggered levels, as the central part, above the large living room, is higher.

This exclusive property remains one of the finest examples of 17th century Lucchese country villa architecture, although it needs a complete renovation and restoration of the gardens, to bring back the Villa to its original splendour.