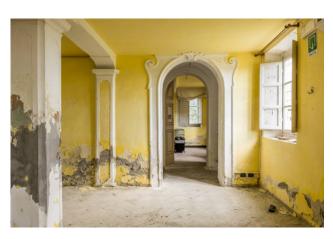

The Villa, measuring approximately 1000 square metres in total, has a rectangular shape on the outside, and is characterised, on the main façade, by the loggia, in a central and elevated position, an area also known as the "belvedere", bordered by columns, with a panoramic view over the countryside. Elevated on three floors, connected internally by a staircase, it consists of several rooms, including the large reception hall, on the first floor, which occupies the central part of the Villa in all its depth, adorned with squares with paintings of country scenes, and enlightened, on both opposite sides, by three windows, which guarantee not only brightness, but also panoramic views of both the garden in front of the Villa, and the land on the back. The second floor is also on staggered levels, as the central part, above the large living room, is higher.

This exclusive property remains one of the finest examples of 17th century Lucchese country villa architecture, although it needs a complete renovation and restoration of the gardens, to bring back the Villa to its original splendour.