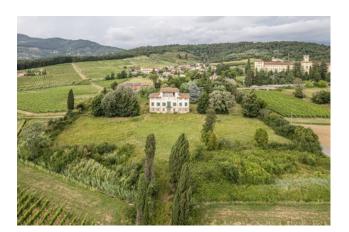

In a private and reserved location, the property is accessed through an elegant avenue lined with cypress trees, in addition to the land of approximately 2 hectares, which guarantee the Villa undisturbed privacy, despite the fact that it is close to all the services and shops, as well as to the historical centre of Lucca.

The Villa, measuring approximately 1000 square metres in total, has a rectangular shape on the outside, and is characterised, on the main façade, by the loggia, in a central and elevated position, an area also known as the "belvedere", bordered by columns, with a panoramic view over the countryside. Elevated on three floors, connected internally by a staircase, it consists of several rooms, including the large reception hall, on the first floor, which occupies the central part of the Villa in all its depth, adorned with squares with paintings of country scenes, and enlightened, on both opposite sides, by three windows, which guarantee not only brightness, but also panoramic views of both the garden in front of the Villa, and the land on the back. The second floor is also on staggered levels, as the central part, above the large living room, is higher.