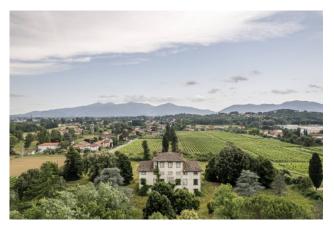

In a private and reserved location, the property is accessed through an elegant avenue lined with cypress trees, in addition to the land of approximately 2 hectares, which guarantee the Villa undisturbed privacy, despite the fact that it is close to all the services and shops, as well as to the historical centre of Lucca.

The Villa, measuring approximately 1000 square metres in total, has a rectangular shape on the outside, and is characterised, on the main façade, by the loggia, in a central and elevated position, an area also known as the "belvedere", bordered by columns, with a panoramic view over the countryside. Elevated on three floors, connected internally by a staircase, it consists of several rooms, including the large reception hall, on the first floor, which occupies the central part of the Villa in all its depth, adorned with squares with paintings of country scenes, and enlightened, on both opposite sides, by three windows, which guarantee not only brightness, but also panoramic views of both the garden in front of the Villa, and the land on the back. The second floor is also on staggered levels, as the central part, above the large living room, is higher.