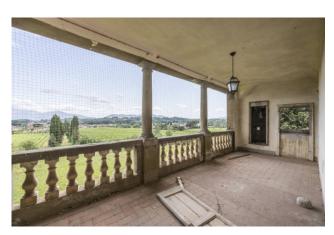

The Villa, measuring approximately 1000 square metres in total, has a rectangular shape on the outside, and is characterised, on the main façade, by the loggia, in a central and elevated position, an area also known as the "belvedere", bordered by columns, with a panoramic view over the countryside. Elevated on three floors, connected internally by a staircase, it consists of several rooms, including the large reception hall, on the first floor, which occupies the central part of the Villa in all its depth, adorned with squares with paintings of country scenes, and enlightened, on both opposite sides, by three windows, which guarantee not only brightness, but also panoramic views of both the garden in front of the Villa, and the land on the back. The second floor is also on staggered levels, as the central part, above the large living room, is higher.