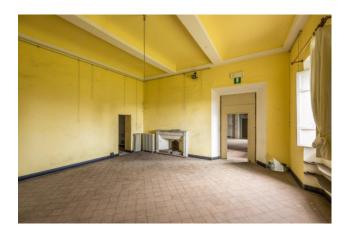

The Villa, measuring approximately 1000 square metres in total, has a rectangular shape on the outside, and is characterised, on the main façade, by the loggia, in a central and elevated position, an area also known as the "belvedere", bordered by columns, with a panoramic view over the countryside. Elevated on three floors, connected internally by a staircase, it consists of several rooms, including the large reception hall, on the first floor, which occupies the central part of the Villa in all its depth, adorned with squares with paintings of country scenes, and enlightened, on both opposite sides, by three windows, which guarantee not only brightness, but also panoramic views of both the garden in front of the Villa, and the land on the back. The second floor is also on staggered levels, as the central part, above the large living room, is higher.

This exclusive property remains one of the finest examples of 17th century Lucchese country villa architecture, although it needs a complete renovation and restoration of the gardens, to bring back the Villa to its original splendour.