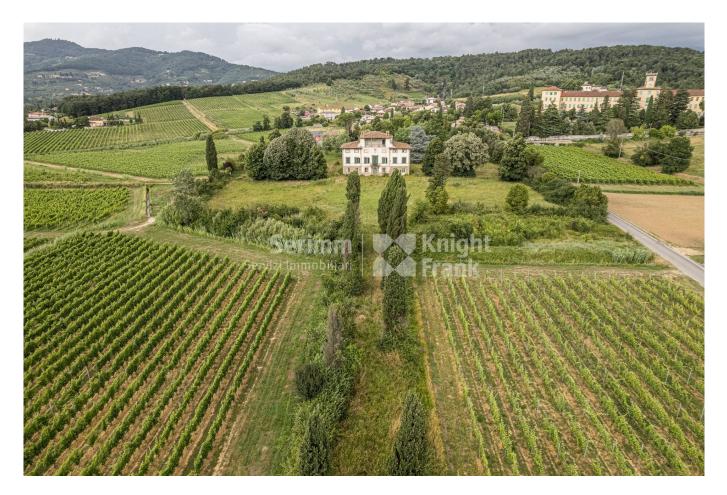

In a private and reserved location, the property is accessed through an elegant avenue lined with cypress trees, in addition to the land of approximately 2 hectares, which guarantee the Villa undisturbed privacy, despite the fact that it is close to all the services and shops, as well as to the historical centre of Lucca.

The Villa, measuring approximately 1000 square metres in total, has a rectangular shape on the outside, and is characterised, on the main façade, by the loggia, in a central and elevated position, an area also known as the "belvedere", bordered by columns, with a panoramic view over the countryside. Elevated on three floors, connected internally by a staircase, it consists of several rooms, including the large reception hall, on the first floor, which occupies the central part of the Villa in all its depth, adorned with squares with paintings of country scenes, and enlightened, on both opposite sides, by three windows, which guarantee not only brightness, but also panoramic views of both the garden in front of the Villa, and the land on the back. The second floor is also on staggered levels, as the central part, above the large living room, is higher.