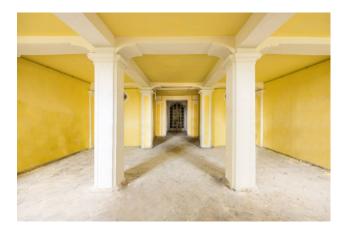

The Villa, measuring approximately 1000 square metres in total, has a rectangular shape on the outside, and is characterised, on the main façade, by the loggia, in a central and elevated position, an area also known as the "belvedere", bordered by columns, with a panoramic view over the countryside. Elevated on three floors, connected internally by a staircase, it consists of several rooms, including the large reception hall, on the first floor, which occupies the central part of the Villa in all its depth, adorned with squares with paintings of country scenes, and enlightened, on both opposite sides, by three windows, which guarantee not only brightness, but also panoramic views of both the garden in front of the Villa, and the land on the back. The second floor is also on staggered levels, as the central part, above the large living room, is higher.

This exclusive property remains one of the finest examples of 17th century Lucchese country villa architecture, although it needs a complete renovation and restoration of the gardens, to bring back the Villa to its original splendour.