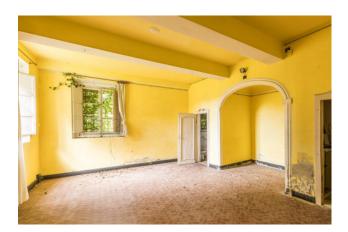

The Villa, measuring approximately 1000 square metres in total, has a rectangular shape on the outside, and is characterised, on the main façade, by the loggia, in a central and elevated position, an area also known as the "belvedere", bordered by columns, with a panoramic view over the countryside. Elevated on three floors, connected internally by a staircase, it consists of several rooms, including the large reception hall, on the first floor, which occupies the central part of the Villa in all its depth, adorned with squares with paintings of country scenes, and enlightened, on both opposite sides, by three windows, which guarantee not only brightness, but also panoramic views of both the garden in front of the Villa, and the land on the back. The second floor is also on staggered levels, as the central part, above the large living room, is higher.

This exclusive property remains one of the finest examples of 17th century Lucchese country villa architecture, although it needs a complete renovation and restoration of the gardens, to bring back the Villa to its original splendour.