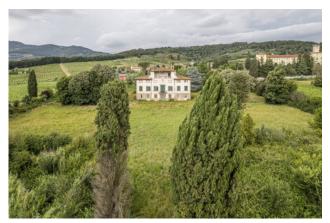

In a private and reserved location, the property is accessed through an elegant avenue lined with cypress trees, in addition to the land of approximately 2 hectares, which guarantee the Villa undisturbed privacy, despite the fact that it is close to all the services and shops, as well as to the historical centre of Lucca.

The Villa, measuring approximately 1000 square metres in total, has a rectangular shape on the outside, and is characterised, on the main façade, by the loggia, in a central and elevated position, an area also known as the "belvedere", bordered by columns, with a panoramic view over the countryside. Elevated on three floors, connected internally by a staircase, it consists of several rooms, including the large reception hall, on the first floor, which occupies the central part of the Villa in all its depth, adorned with squares with paintings of country scenes, and enlightened, on both opposite sides, by three windows, which guarantee not only brightness, but also panoramic views of both the garden in front of the Villa, and the land on the back. The second floor is also on staggered levels, as the central part, above the large living room, is higher.