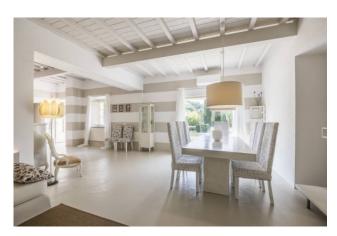

On the ground floor, one enters directly into the bright and spacious living area, with a dining area, a large eat-in kitchen, with direct access to the outside, where there is a pergola for outdoor dining, a bathroom and a large room with fireplace, currently used as a bedroom. An elegant stone staircase leads to the upper floor, consisting of four double bedrooms, all with en suite bathrooms, a study and a spacious wardrobe room.