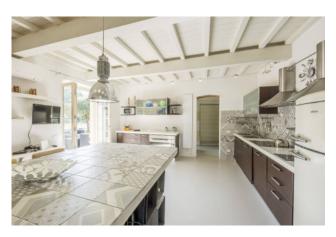

On the ground floor, one enters directly into the bright and spacious living area, with a dining area, a large eat-in kitchen, with direct access to the outside, where there is a pergola for outdoor dining, a bathroom and a large room with fireplace, currently used as a bedroom. An elegant stone staircase leads to the upper floor, consisting of four double bedrooms, all with en suite bathrooms, a study and a spacious wardrobe room.