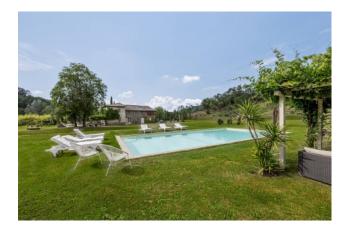

This exclusive property also includes land of approximately 18,000 sqm, a wood-burning oven, and a beautiful 12X6m swimming pool with pergola and relaxation area. In addition, to implement the property's self-sufficiency, a 12Kw photovoltaic system has been installed with 25Kw storage batteries, and a recharging station for electric cars. Excellent state of maintenance.