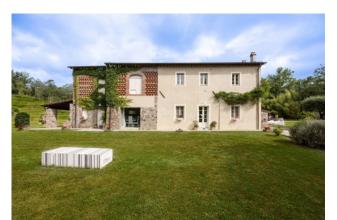

The farmhouse is immersed in the lush green countryside of Lucca, with a wonderful garden, with beautiful mature trees, that ensures privacy. It is elevated on two levels and measures approximately 500 sqm, of which approximately 150 sqm, restored to the rough and currently used as a technical room and storage rooms, which could be converted into an extension of the current living area, or could be used to create an independent living unit.

On the ground floor, one enters directly into the bright and spacious living area, with a dining area, a large eat-in kitchen, with direct access to the outside, where there is a pergola for outdoor dining, a bathroom and a large room with fireplace, currently used as a bedroom. An elegant stone staircase leads to the upper floor, consisting of four double bedrooms, all with en suite bathrooms, a study and a spacious wardrobe room.