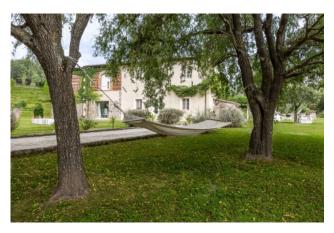

The farmhouse is immersed in the lush green countryside of Lucca, with a wonderful garden, with beautiful mature trees, that ensures privacy. It is elevated on two levels and measures approximately 500 sqm, of which approximately 150 sqm, restored to the rough and currently used as a technical room and storage rooms, which could be converted into an extension of the current living area, or could be used to create an independent living unit.