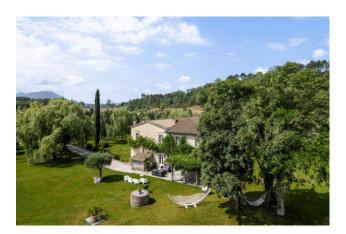

The farmhouse is immersed in the lush green countryside of Lucca, with a wonderful garden, with beautiful mature trees, that ensures privacy. It is elevated on two levels and measures approximately 500 sqm, of which approximately 150 sqm, restored to the rough and currently used as a technical room and storage rooms, which could be converted into an extension of the current living area, or could be used to create an independent living unit.

This exclusive property also includes land of approximately 18,000 sqm, a wood-burning oven, and a beautiful 12X6m swimming pool with pergola and relaxation area. In addition, to implement the property's self-sufficiency, a 12Kw photovoltaic system has been installed with 25Kw storage batteries, and a recharging station for electric cars. Excellent state of maintenance.