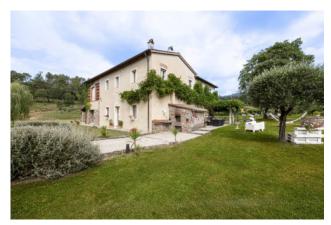

The farmhouse is immersed in the lush green countryside of Lucca, with a wonderful garden, with beautiful mature trees, that ensures privacy. It is elevated on two levels and measures approximately 500 sqm, of which approximately 150 sqm, restored to the rough and currently used as a technical room and storage rooms, which could be converted into an extension of the current living area, or could be used to create an independent living unit.

On the ground floor, one enters directly into the bright and spacious living area, with a dining area, a large eat-in kitchen, with direct access to the outside, where there is a pergola for outdoor dining, a bathroom and a large room with fireplace, currently used as a bedroom. An elegant stone staircase leads to the upper floor, consisting of four double bedrooms, all with en suite bathrooms, a study and a spacious wardrobe room.