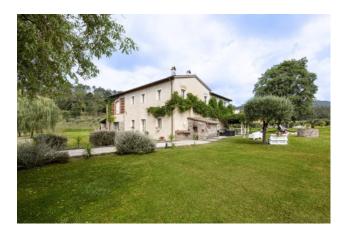

The farmhouse is immersed in the lush green countryside of Lucca, with a wonderful garden, with beautiful mature trees, that ensures privacy. It is elevated on two levels and measures approximately 500 sqm, of which approximately 150 sqm, restored to the rough and currently used as a technical room and storage rooms, which could be converted into an extension of the current living area, or could be used to create an independent living unit.

This exclusive property also includes land of approximately 18,000 sqm, a wood-burning oven, and a beautiful 12X6m swimming pool with pergola and relaxation area. In addition, to implement the property's self-sufficiency, a 12Kw photovoltaic system has been installed with 25Kw storage batteries, and a recharging station for electric cars. Excellent state of maintenance.