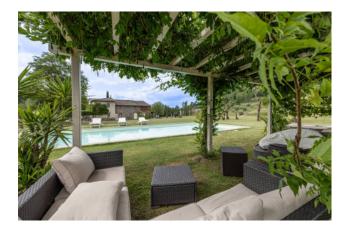

On the ground floor, one enters directly into the bright and spacious living area, with a dining area, a large eat-in kitchen, with direct access to the outside, where there is a pergola for outdoor dining, a bathroom and a large room with fireplace, currently used as a bedroom. An elegant stone staircase leads to the upper floor, consisting of four double bedrooms, all with en suite bathrooms, a study and a spacious wardrobe room.

This exclusive property also includes land of approximately 18,000 sqm, a wood-burning oven, and a beautiful 12X6m swimming pool with pergola and relaxation area. In addition, to implement the property's self-sufficiency, a 12Kw photovoltaic system has been installed with 25Kw storage batteries, and a recharging station for electric cars. Excellent state of maintenance.