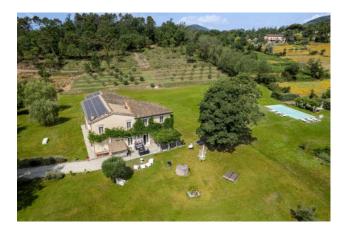

## Farmhouse for Sale in Lucca € 1.550.000 Ref. A660

The farmhouse is immersed in the lush green countryside of Lucca, with a wonderful garden, with beautiful mature trees, that ensures privacy. It is elevated on two levels and measures approximately 500 sqm, of which approximately 150 sqm, restored to the rough and currently used as a technical room and storage rooms, which could be converted into an extension of the current living area, or could be used to create an independent living unit.

This exclusive property also includes land of approximately 18,000 sqm, a wood-burning oven, and a beautiful 12X6m swimming pool with pergola and relaxation area. In addition, to implement the property's self-sufficiency, a 12Kw photovoltaic system has been installed with 25Kw storage batteries, and a recharging station for electric cars. Excellent state of maintenance.