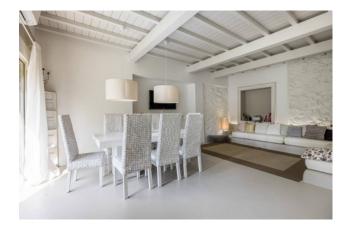

On the ground floor, one enters directly into the bright and spacious living area, with a dining area, a large eat-in kitchen, with direct access to the outside, where there is a pergola for outdoor dining, a bathroom and a large room with fireplace, currently used as a bedroom. An elegant stone staircase leads to the upper floor, consisting of four double bedrooms, all with en suite bathrooms, a study and a spacious wardrobe room.