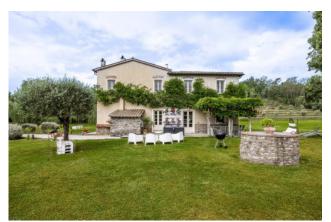

On the ground floor, one enters directly into the bright and spacious living area, with a dining area, a large eat-in kitchen, with direct access to the outside, where there is a pergola for outdoor dining, a bathroom and a large room with fireplace, currently used as a bedroom. An elegant stone staircase leads to the upper floor, consisting of four double bedrooms, all with en suite bathrooms, a study and a spacious wardrobe room.

This exclusive property also includes land of approximately 18,000 sqm, a wood-burning oven, and a beautiful 12X6m swimming pool with pergola and relaxation area. In addition, to implement the property's self-sufficiency, a 12Kw photovoltaic system has been installed with 25Kw storage batteries, and a recharging station for electric cars. Excellent state of maintenance.