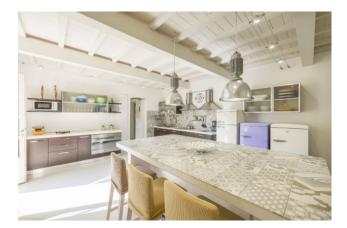

On the ground floor, one enters directly into the bright and spacious living area, with a dining area, a large eat-in kitchen, with direct access to the outside, where there is a pergola for outdoor dining, a bathroom and a large room with fireplace, currently used as a bedroom. An elegant stone staircase leads to the upper floor, consisting of four double bedrooms, all with en suite bathrooms, a study and a spacious wardrobe room.