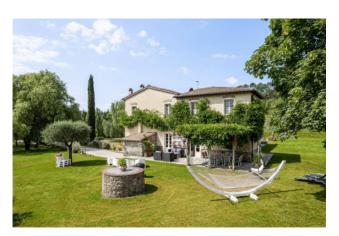

The farmhouse is immersed in the lush green countryside of Lucca, with a wonderful garden, with beautiful mature trees, that ensures privacy. It is elevated on two levels and measures approximately 500 sqm, of which approximately 150 sqm, restored to the rough and currently used as a technical room and storage rooms, which could be converted into an extension of the current living area, or could be used to create an independent living unit.

On the ground floor, one enters directly into the bright and spacious living area, with a dining area, a large eat-in kitchen, with direct access to the outside, where there is a pergola for outdoor dining, a bathroom and a large room with fireplace, currently used as a bedroom. An elegant stone staircase leads to the upper floor, consisting of four double bedrooms, all with en suite bathrooms, a study and a spacious wardrobe room.