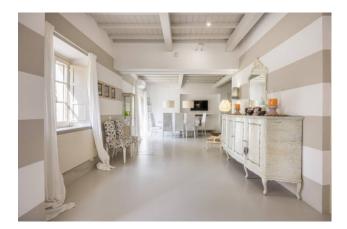

On the ground floor, one enters directly into the bright and spacious living area, with a dining area, a large eat-in kitchen, with direct access to the outside, where there is a pergola for outdoor dining, a bathroom and a large room with fireplace, currently used as a bedroom. An elegant stone staircase leads to the upper floor, consisting of four double bedrooms, all with en suite bathrooms, a study and a spacious wardrobe room.