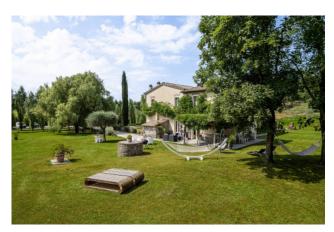

The farmhouse is immersed in the lush green countryside of Lucca, with a wonderful garden, with beautiful mature trees, that ensures privacy. It is elevated on two levels and measures approximately 500 sqm, of which approximately 150 sqm, restored to the rough and currently used as a technical room and storage rooms, which could be converted into an extension of the current living area, or could be used to create an independent living unit.

This exclusive property also includes land of approximately 18,000 sqm, a wood-burning oven, and a beautiful 12X6m swimming pool with pergola and relaxation area. In addition, to implement the property's self-sufficiency, a 12Kw photovoltaic system has been installed with 25Kw storage batteries, and a recharging station for electric cars. Excellent state of maintenance.