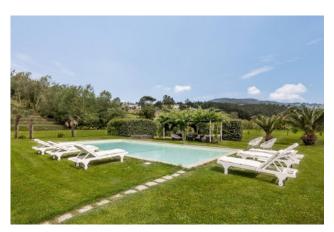

This exclusive property also includes land of approximately 18,000 sqm, a wood-burning oven, and a beautiful 12X6m swimming pool with pergola and relaxation area. In addition, to implement the property's self-sufficiency, a 12Kw photovoltaic system has been installed with 25Kw storage batteries, and a recharging station for electric cars. Excellent state of maintenance.