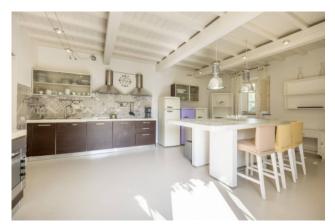

On the ground floor, one enters directly into the bright and spacious living area, with a dining area, a large eat-in kitchen, with direct access to the outside, where there is a pergola for outdoor dining, a bathroom and a large room with fireplace, currently used as a bedroom. An elegant stone staircase leads to the upper floor, consisting of four double bedrooms, all with en suite bathrooms, a study and a spacious wardrobe room.