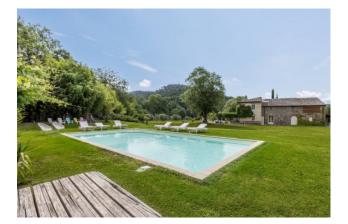

This exclusive property also includes land of approximately 18,000 sqm, a wood-burning oven, and a beautiful 12X6m swimming pool with pergola and relaxation area. In addition, to implement the property's self-sufficiency, a 12Kw photovoltaic system has been installed with 25Kw storage batteries, and a recharging station for electric cars. Excellent state of maintenance.