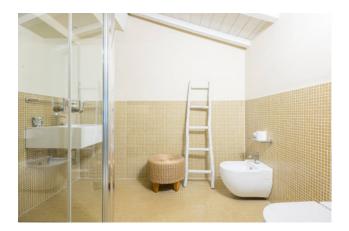

On the ground floor, one enters directly into the bright and spacious living area, with a dining area, a large eat-in kitchen, with direct access to the outside, where there is a pergola for outdoor dining, a bathroom and a large room with fireplace, currently used as a bedroom. An elegant stone staircase leads to the upper floor, consisting of four double bedrooms, all with en suite bathrooms, a study and a spacious wardrobe room.