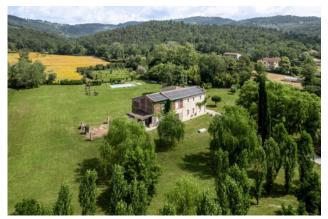

The farmhouse is immersed in the lush green countryside of Lucca, with a wonderful garden, with beautiful mature trees, that ensures privacy. It is elevated on two levels and measures approximately 500 sqm, of which approximately 150 sqm, restored to the rough and currently used as a technical room and storage rooms, which could be converted into an extension of the current living area, or could be used to create an independent living unit.

This exclusive property also includes land of approximately 18,000 sqm, a wood-burning oven, and a beautiful 12X6m swimming pool with pergola and relaxation area. In addition, to implement the property's self-sufficiency, a 12Kw photovoltaic system has been installed with 25Kw storage batteries, and a recharging station for electric cars. Excellent state of maintenance.