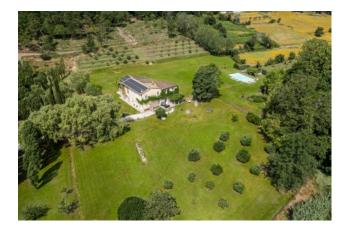

The farmhouse is immersed in the lush green countryside of Lucca, with a wonderful garden, with beautiful mature trees, that ensures privacy. It is elevated on two levels and measures approximately 500 sqm, of which approximately 150 sqm, restored to the rough and currently used as a technical room and storage rooms, which could be converted into an extension of the current living area, or could be used to create an independent living unit.

This exclusive property also includes land of approximately 18,000 sqm, a wood-burning oven, and a beautiful 12X6m swimming pool with pergola and relaxation area. In addition, to implement the property's self-sufficiency, a 12Kw photovoltaic system has been installed with 25Kw storage batteries, and a recharging station for electric cars. Excellent state of maintenance.