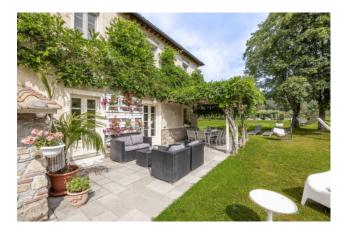

The farmhouse is immersed in the lush green countryside of Lucca, with a wonderful garden, with beautiful mature trees, that ensures privacy. It is elevated on two levels and measures approximately 500 sqm, of which approximately 150 sqm, restored to the rough and currently used as a technical room and storage rooms, which could be converted into an extension of the current living area, or could be used to create an independent living unit.

On the ground floor, one enters directly into the bright and spacious living area, with a dining area, a large eat-in kitchen, with direct access to the outside, where there is a pergola for outdoor dining, a bathroom and a large room with fireplace, currently used as a bedroom. An elegant stone staircase leads to the upper floor, consisting of four double bedrooms, all with en suite bathrooms, a study and a spacious wardrobe room.