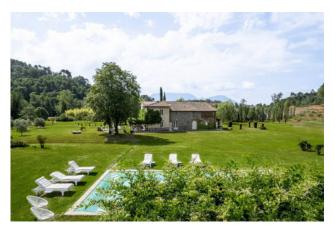

This exclusive property also includes land of approximately 18,000 sqm, a wood-burning oven, and a beautiful 12X6m swimming pool with pergola and relaxation area. In addition, to implement the property's self-sufficiency, a 12Kw photovoltaic system has been installed with 25Kw storage batteries, and a recharging station for electric cars. Excellent state of maintenance.