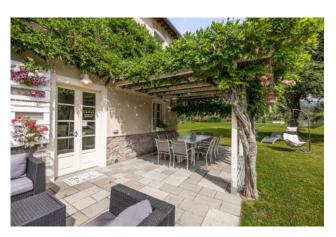

On the ground floor, one enters directly into the bright and spacious living area, with a dining area, a large eat-in kitchen, with direct access to the outside, where there is a pergola for outdoor dining, a bathroom and a large room with fireplace, currently used as a bedroom. An elegant stone staircase leads to the upper floor, consisting of four double bedrooms, all with en suite bathrooms, a study and a spacious wardrobe room.