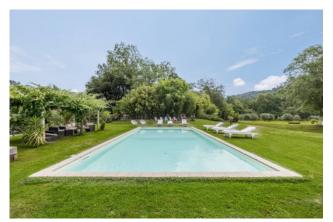

This exclusive property also includes land of approximately 18,000 sqm, a wood-burning oven, and a beautiful 12X6m swimming pool with pergola and relaxation area. In addition, to implement the property's self-sufficiency, a 12Kw photovoltaic system has been installed with 25Kw storage batteries, and a recharging station for electric cars. Excellent state of maintenance.