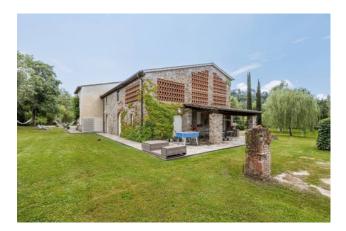

## 500 sq.m | Bathrooms: 5 | Bedrooms: 5 | Rooms: 15

Beautiful farmhouse for sale in a privileged and private position, despite being a short distance from a small village with shops and services, and a short distance from the historic centre of Lucca.

The farmhouse is immersed in the lush green countryside of Lucca, with a wonderful garden, with beautiful mature trees, that ensures privacy. It is elevated on two levels and measures approximately 500 sqm, of which approximately 150 sqm, restored to the rough and currently used as a technical room and storage rooms, which could be converted into an extension of the current living area, or could be used to create an independent living unit.

On the ground floor, one enters directly into the bright and spacious living area, with a dining area, a large eat-in kitchen, with direct access to the outside, where there is a pergola for outdoor dining, a bathroom and a large room with fireplace, currently used as a bedroom. An elegant stone staircase leads to the upper floor, consisting of four double bedrooms, all with en suite bathrooms, a study and a spacious wardrobe room.