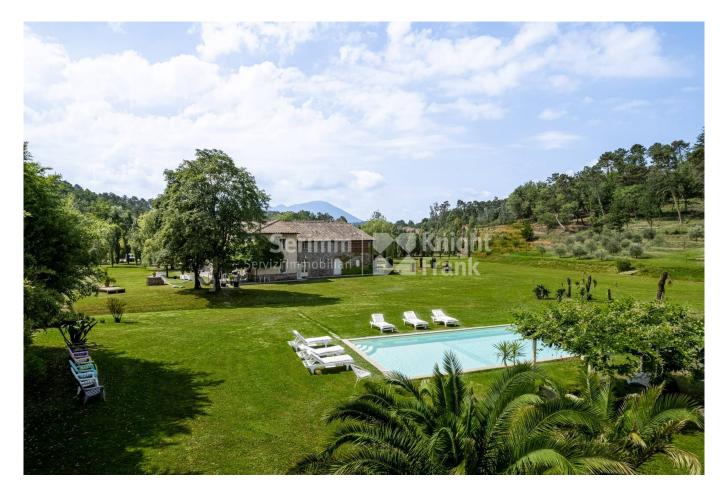

The farmhouse is immersed in the lush green countryside of Lucca, with a wonderful garden, with beautiful mature trees, that ensures privacy. It is elevated on two levels and measures approximately 500 sqm, of which approximately 150 sqm, restored to the rough and currently used as a technical room and storage rooms, which could be converted into an extension of the current living area, or could be used to create an independent living unit.

This exclusive property also includes land of approximately 18,000 sqm, a wood-burning oven, and a beautiful 12X6m swimming pool with pergola and relaxation area. In addition, to implement the property's self-sufficiency, a 12Kw photovoltaic system has been installed with 25Kw storage batteries, and a recharging station for electric cars. Excellent state of maintenance.