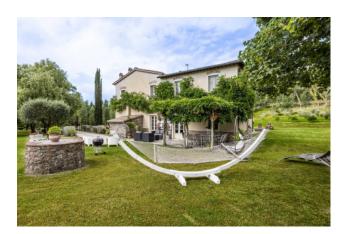

The farmhouse is immersed in the lush green countryside of Lucca, with a wonderful garden, with beautiful mature trees, that ensures privacy. It is elevated on two levels and measures approximately 500 sqm, of which approximately 150 sqm, restored to the rough and currently used as a technical room and storage rooms, which could be converted into an extension of the current living area, or could be used to create an independent living unit.

This exclusive property also includes land of approximately 18,000 sqm, a wood-burning oven, and a beautiful 12X6m swimming pool with pergola and relaxation area. In addition, to implement the property's self-sufficiency, a 12Kw photovoltaic system has been installed with 25Kw storage batteries, and a recharging station for electric cars. Excellent state of maintenance.