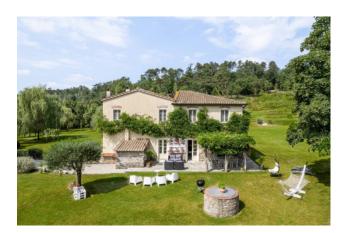

The farmhouse is immersed in the lush green countryside of Lucca, with a wonderful garden, with beautiful mature trees, that ensures privacy. It is elevated on two levels and measures approximately 500 sqm, of which approximately 150 sqm, restored to the rough and currently used as a technical room and storage rooms, which could be converted into an extension of the current living area, or could be used to create an independent living unit.

This exclusive property also includes land of approximately 18,000 sqm, a wood-burning oven, and a beautiful 12X6m swimming pool with pergola and relaxation area. In addition, to implement the property's self-sufficiency, a 12Kw photovoltaic system has been installed with 25Kw storage batteries, and a recharging station for electric cars. Excellent state of maintenance.