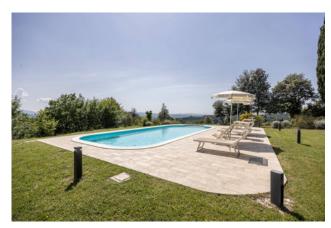

On the first floor there are two double bedrooms, a bathroom with shower, as well as a twin bedroom and a bathroom.

Crossing the well-kept garden we arrive at the swimming pool, in a private position and with beautiful views, measuring m11X5, with salt system. The land accompanying the property is about 59000 square metres, mostly cultivated with olive trees, with over 300 plants.