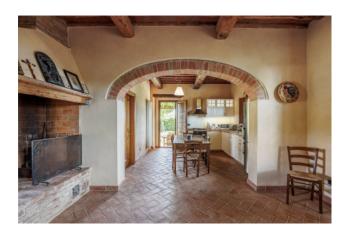

The two-storey Farmhouse comprises, on the ground floor, an entrance hall, large and bright living room with fireplace, reading room, kitchen with large fireplace and dining area, and with direct access to the veranda, for outdoor dining, pantry and bathroom with shower.