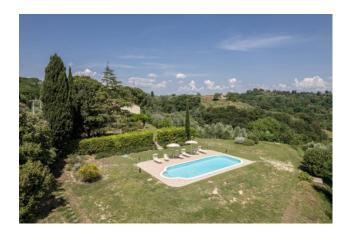

On the first floor there are two double bedrooms, a bathroom with shower, as well as a twin bedroom and a bathroom.

Crossing the well-kept garden we arrive at the swimming pool, in a private position and with beautiful views, measuring m11X5, with salt system. The land accompanying the property is about 59000 square metres, mostly cultivated with olive trees, with over 300 plants.