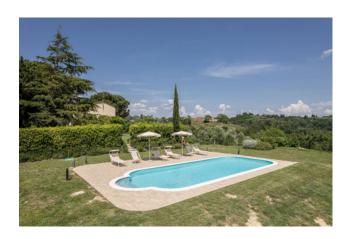

On the first floor there are two double bedrooms, a bathroom with shower, as well as a twin bedroom and a bathroom.

Crossing the well-kept garden we arrive at the swimming pool, in a private position and with beautiful views, measuring m11X5, with salt system. The land accompanying the property is about 59000 square metres, mostly cultivated with olive trees, with over 300 plants.