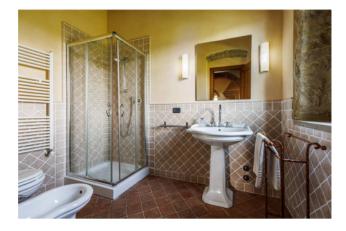

The two-storey Farmhouse comprises, on the ground floor, an entrance hall, large and bright living room with fireplace, reading room, kitchen with large fireplace and dining area, and with direct access to the veranda, for outdoor dining, pantry and bathroom with shower.

On the first floor there are two double bedrooms, a bathroom with shower, as well as a twin bedroom and a bathroom.

Crossing the well-kept garden we arrive at the swimming pool, in a private position and with beautiful views, measuring m11X5, with salt system. The land accompanying the property is about 59000 square metres, mostly cultivated with olive trees, with over 300 plants.