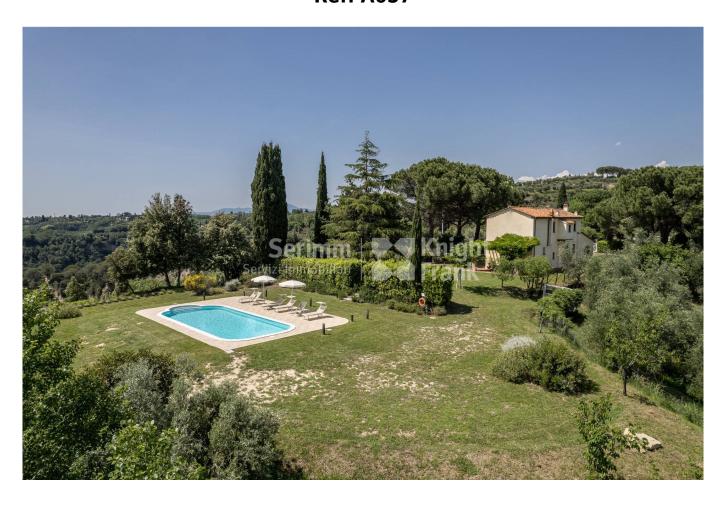

## 210 sq.m | Bathrooms: 3 | Bedrooms: 3 | Rooms: 7

Beautiful Farmhouse, dating back to the mid 19th century, completely renovated, for sale not far from Palaia and services and shops, but surrounded by greenery, with beautiful views of the surrounding hills, with swimming pool, land, and an agricultural outbuilding of approximately 100 sqm, which could be converted into residential.

On the first floor there are two double bedrooms, a bathroom with shower, as well as a twin bedroom and a bathroom.

Crossing the well-kept garden we arrive at the swimming pool, in a private position and with beautiful views, measuring m11X5, with salt system. The land accompanying the property is about 59000 square metres, mostly cultivated with olive trees, with over 300 plants.