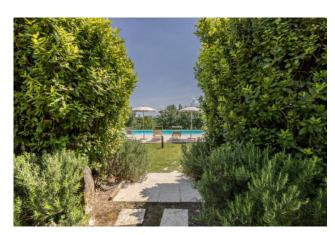

On the first floor there are two double bedrooms, a bathroom with shower, as well as a twin bedroom and a bathroom.

Crossing the well-kept garden we arrive at the swimming pool, in a private position and with beautiful views, measuring m11X5, with salt system. The land accompanying the property is about 59000 square metres, mostly cultivated with olive trees, with over 300 plants.