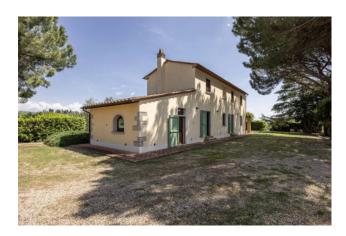

## Farmhouse for Sale in Palaia € 1.000.000 Ref. A657

## 210 sq.m | Bathrooms: 3 | Bedrooms: 3 | Rooms: 7

Beautiful Farmhouse, dating back to the mid 19th century, completely renovated, for sale not far from Palaia and services and shops, but surrounded by greenery, with beautiful views of the surrounding hills, with swimming pool, land, and an agricultural outbuilding of approximately 100 sqm, which could be converted into residential.

The two-storey Farmhouse comprises, on the ground floor, an entrance hall, large and bright living room with fireplace, reading room, kitchen with large fireplace and dining area, and with direct access to the veranda, for outdoor dining, pantry and bathroom with shower.