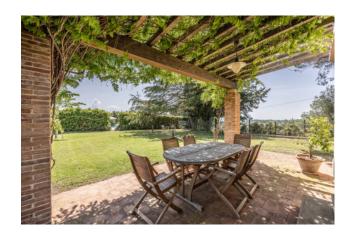

The two-storey Farmhouse comprises, on the ground floor, an entrance hall, large and bright living room with fireplace, reading room, kitchen with large fireplace and dining area, and with direct access to the veranda, for outdoor dining, pantry and bathroom with shower.