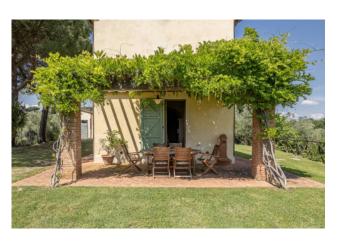

## 210 sq.m | Bathrooms: 3 | Bedrooms: 3 | Rooms: 7

Beautiful Farmhouse, dating back to the mid 19th century, completely renovated, for sale not far from Palaia and services and shops, but surrounded by greenery, with beautiful views of the surrounding hills, with swimming pool, land, and an agricultural outbuilding of approximately 100 sqm, which could be converted into residential.

The two-storey Farmhouse comprises, on the ground floor, an entrance hall, large and bright living room with fireplace, reading room, kitchen with large fireplace and dining area, and with direct access to the veranda, for outdoor dining, pantry and bathroom with shower.