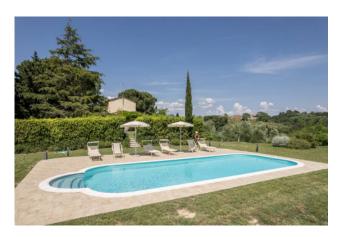

On the first floor there are two double bedrooms, a bathroom with shower, as well as a twin bedroom and a bathroom.

Crossing the well-kept garden we arrive at the swimming pool, in a private position and with beautiful views, measuring m11X5, with salt system. The land accompanying the property is about 59000 square metres, mostly cultivated with olive trees, with over 300 plants.