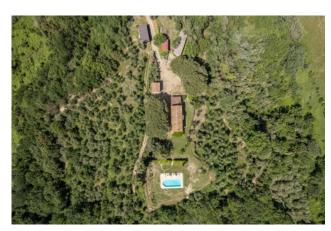

## 210 sq.m | Bathrooms: 3 | Bedrooms: 3 | Rooms: 7

Beautiful Farmhouse, dating back to the mid 19th century, completely renovated, for sale not far from Palaia and services and shops, but surrounded by greenery, with beautiful views of the surrounding hills, with swimming pool, land, and an agricultural outbuilding of approximately 100 sqm, which could be converted into residential.

On the first floor there are two double bedrooms, a bathroom with shower, as well as a twin bedroom and a bathroom.

Crossing the well-kept garden we arrive at the swimming pool, in a private position and with beautiful views, measuring m11X5, with salt system. The land accompanying the property is about 59000 square metres, mostly cultivated with olive trees, with over 300 plants.