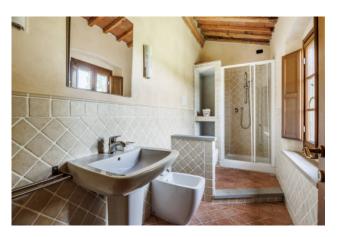

The two-storey Farmhouse comprises, on the ground floor, an entrance hall, large and bright living room with fireplace, reading room, kitchen with large fireplace and dining area, and with direct access to the veranda, for outdoor dining, pantry and bathroom with shower.

On the first floor there are two double bedrooms, a bathroom with shower, as well as a twin bedroom and a bathroom.

Crossing the well-kept garden we arrive at the swimming pool, in a private position and with beautiful views, measuring m11X5, with salt system. The land accompanying the property is about 59000 square metres, mostly cultivated with olive trees, with over 300 plants.