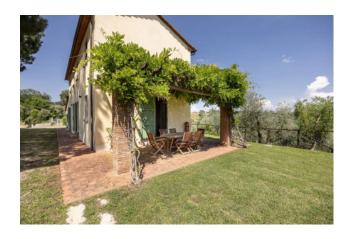

## 210 sq.m | Bathrooms: 3 | Bedrooms: 3 | Rooms: 7

Beautiful Farmhouse, dating back to the mid 19th century, completely renovated, for sale not far from Palaia and services and shops, but surrounded by greenery, with beautiful views of the surrounding hills, with swimming pool, land, and an agricultural outbuilding of approximately 100 sqm, which could be converted into residential.

The two-storey Farmhouse comprises, on the ground floor, an entrance hall, large and bright living room with fireplace, reading room, kitchen with large fireplace and dining area, and with direct access to the veranda, for outdoor dining, pantry and bathroom with shower.