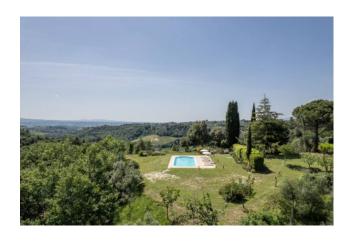

## 210 sq.m | Bathrooms: 3 | Bedrooms: 3 | Rooms: 7

Beautiful Farmhouse, dating back to the mid 19th century, completely renovated, for sale not far from Palaia and services and shops, but surrounded by greenery, with beautiful views of the surrounding hills, with swimming pool, land, and an agricultural outbuilding of approximately 100 sqm, which could be converted into residential.

On the first floor there are two double bedrooms, a bathroom with shower, as well as a twin bedroom and a bathroom.

Crossing the well-kept garden we arrive at the swimming pool, in a private position and with beautiful views, measuring m11X5, with salt system. The land accompanying the property is about 59000 square metres, mostly cultivated with olive trees, with over 300 plants.