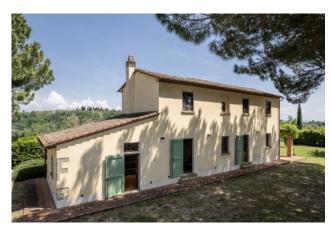

## Farmhouse for Sale in Palaia € 1.000.000 Ref. A657

## 210 sq.m | Bathrooms: 3 | Bedrooms: 3 | Rooms: 7

Beautiful Farmhouse, dating back to the mid 19th century, completely renovated, for sale not far from Palaia and services and shops, but surrounded by greenery, with beautiful views of the surrounding hills, with swimming pool, land, and an agricultural outbuilding of approximately 100 sqm, which could be converted into residential.

The two-storey Farmhouse comprises, on the ground floor, an entrance hall, large and bright living room with fireplace, reading room, kitchen with large fireplace and dining area, and with direct access to the veranda, for outdoor dining, pantry and bathroom with shower.