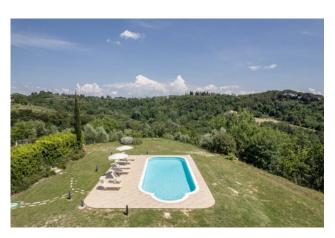

On the first floor there are two double bedrooms, a bathroom with shower, as well as a twin bedroom and a bathroom.

Crossing the well-kept garden we arrive at the swimming pool, in a private position and with beautiful views, measuring m11X5, with salt system. The land accompanying the property is about 59000 square metres, mostly cultivated with olive trees, with over 300 plants.