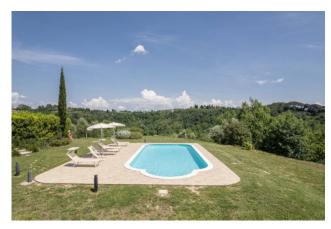

On the first floor there are two double bedrooms, a bathroom with shower, as well as a twin bedroom and a bathroom.

Crossing the well-kept garden we arrive at the swimming pool, in a private position and with beautiful views, measuring m11X5, with salt system. The land accompanying the property is about 59000 square metres, mostly cultivated with olive trees, with over 300 plants.