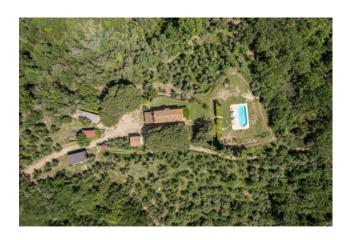

## 210 sq.m | Bathrooms: 3 | Bedrooms: 3 | Rooms: 7

Beautiful Farmhouse, dating back to the mid 19th century, completely renovated, for sale not far from Palaia and services and shops, but surrounded by greenery, with beautiful views of the surrounding hills, with swimming pool, land, and an agricultural outbuilding of approximately 100 sqm, which could be converted into residential.

On the first floor there are two double bedrooms, a bathroom with shower, as well as a twin bedroom and a bathroom.

Crossing the well-kept garden we arrive at the swimming pool, in a private position and with beautiful views, measuring m11X5, with salt system. The land accompanying the property is about 59000 square metres, mostly cultivated with olive trees, with over 300 plants.