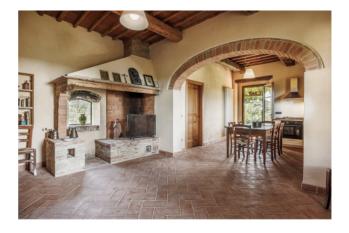

The two-storey Farmhouse comprises, on the ground floor, an entrance hall, large and bright living room with fireplace, reading room, kitchen with large fireplace and dining area, and with direct access to the veranda, for outdoor dining, pantry and bathroom with shower.