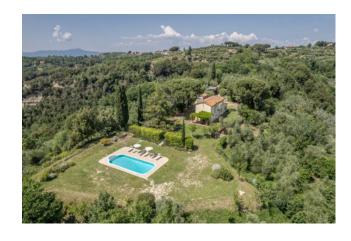

## 210 sq.m | Bathrooms: 3 | Bedrooms: 3 | Rooms: 7

Beautiful Farmhouse, dating back to the mid 19th century, completely renovated, for sale not far from Palaia and services and shops, but surrounded by greenery, with beautiful views of the surrounding hills, with swimming pool, land, and an agricultural outbuilding of approximately 100 sqm, which could be converted into residential.

On the first floor there are two double bedrooms, a bathroom with shower, as well as a twin bedroom and a bathroom.

Crossing the well-kept garden we arrive at the swimming pool, in a private position and with beautiful views, measuring m11X5, with salt system. The land accompanying the property is about 59000 square metres, mostly cultivated with olive trees, with over 300 plants.