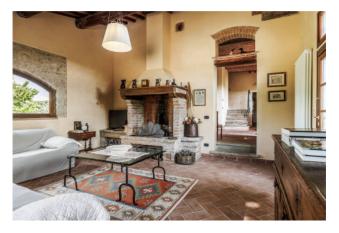

The two-storey Farmhouse comprises, on the ground floor, an entrance hall, large and bright living room with fireplace, reading room, kitchen with large fireplace and dining area, and with direct access to the veranda, for outdoor dining, pantry and bathroom with shower.