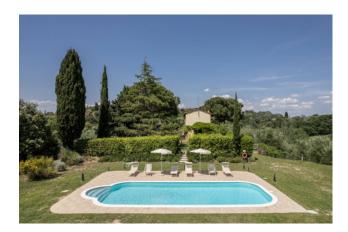

On the first floor there are two double bedrooms, a bathroom with shower, as well as a twin bedroom and a bathroom.

Crossing the well-kept garden we arrive at the swimming pool, in a private position and with beautiful views, measuring m11X5, with salt system. The land accompanying the property is about 59000 square metres, mostly cultivated with olive trees, with over 300 plants.