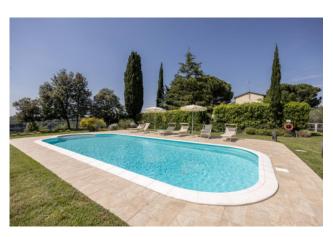

On the first floor there are two double bedrooms, a bathroom with shower, as well as a twin bedroom and a bathroom.

Crossing the well-kept garden we arrive at the swimming pool, in a private position and with beautiful views, measuring m11X5, with salt system. The land accompanying the property is about 59000 square metres, mostly cultivated with olive trees, with over 300 plants.