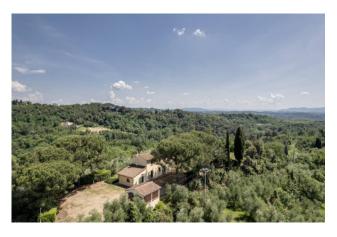

## 210 sq.m | Bathrooms: 3 | Bedrooms: 3 | Rooms: 7

Beautiful Farmhouse, dating back to the mid 19th century, completely renovated, for sale not far from Palaia and services and shops, but surrounded by greenery, with beautiful views of the surrounding hills, with swimming pool, land, and an agricultural outbuilding of approximately 100 sqm, which could be converted into residential.

On the first floor there are two double bedrooms, a bathroom with shower, as well as a twin bedroom and a bathroom.

Crossing the well-kept garden we arrive at the swimming pool, in a private position and with beautiful views, measuring m11X5, with salt system. The land accompanying the property is about 59000 square metres, mostly cultivated with olive trees, with over 300 plants.