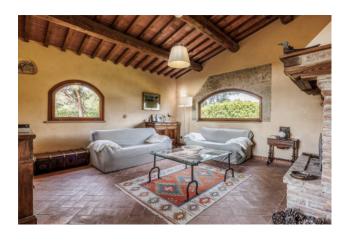

The two-storey Farmhouse comprises, on the ground floor, an entrance hall, large and bright living room with fireplace, reading room, kitchen with large fireplace and dining area, and with direct access to the veranda, for outdoor dining, pantry and bathroom with shower.