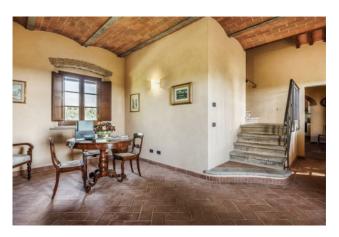

The two-storey Farmhouse comprises, on the ground floor, an entrance hall, large and bright living room with fireplace, reading room, kitchen with large fireplace and dining area, and with direct access to the veranda, for outdoor dining, pantry and bathroom with shower.