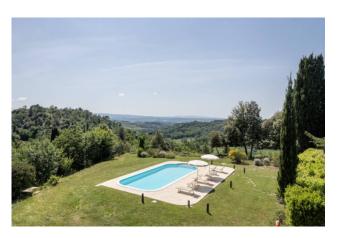

On the first floor there are two double bedrooms, a bathroom with shower, as well as a twin bedroom and a bathroom.

Crossing the well-kept garden we arrive at the swimming pool, in a private position and with beautiful views, measuring m11X5, with salt system. The land accompanying the property is about 59000 square metres, mostly cultivated with olive trees, with over 300 plants.