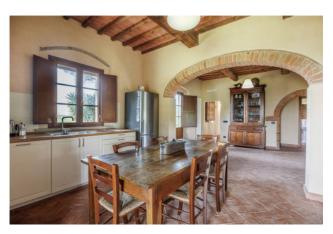

The two-storey Farmhouse comprises, on the ground floor, an entrance hall, large and bright living room with fireplace, reading room, kitchen with large fireplace and dining area, and with direct access to the veranda, for outdoor dining, pantry and bathroom with shower.