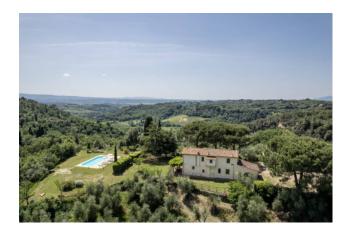

## 210 sq.m | Bathrooms: 3 | Bedrooms: 3 | Rooms: 7

Beautiful Farmhouse, dating back to the mid 19th century, completely renovated, for sale not far from Palaia and services and shops, but surrounded by greenery, with beautiful views of the surrounding hills, with swimming pool, land, and an agricultural outbuilding of approximately 100 sqm, which could be converted into residential.

On the first floor there are two double bedrooms, a bathroom with shower, as well as a twin bedroom and a bathroom.

Crossing the well-kept garden we arrive at the swimming pool, in a private position and with beautiful views, measuring m11X5, with salt system. The land accompanying the property is about 59000 square metres, mostly cultivated with olive trees, with over 300 plants.