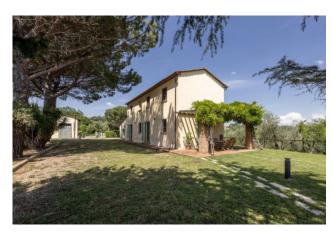

On the first floor there are two double bedrooms, a bathroom with shower, as well as a twin bedroom and a bathroom.

Crossing the well-kept garden we arrive at the swimming pool, in a private position and with beautiful views, measuring m11X5, with salt system. The land accompanying the property is about 59000 square metres, mostly cultivated with olive trees, with over 300 plants.