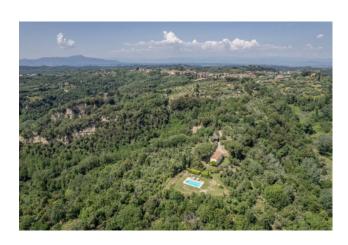

## 210 sq.m | Bathrooms: 3 | Bedrooms: 3 | Rooms: 7

Beautiful Farmhouse, dating back to the mid 19th century, completely renovated, for sale not far from Palaia and services and shops, but surrounded by greenery, with beautiful views of the surrounding hills, with swimming pool, land, and an agricultural outbuilding of approximately 100 sqm, which could be converted into residential.

On the first floor there are two double bedrooms, a bathroom with shower, as well as a twin bedroom and a bathroom.

Crossing the well-kept garden we arrive at the swimming pool, in a private position and with beautiful views, measuring m11X5, with salt system. The land accompanying the property is about 59000 square metres, mostly cultivated with olive trees, with over 300 plants.