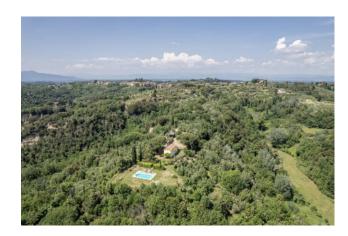

## 210 sq.m | Bathrooms: 3 | Bedrooms: 3 | Rooms: 7

Beautiful Farmhouse, dating back to the mid 19th century, completely renovated, for sale not far from Palaia and services and shops, but surrounded by greenery, with beautiful views of the surrounding hills, with swimming pool, land, and an agricultural outbuilding of approximately 100 sqm, which could be converted into residential.

On the first floor there are two double bedrooms, a bathroom with shower, as well as a twin bedroom and a bathroom.

Crossing the well-kept garden we arrive at the swimming pool, in a private position and with beautiful views, measuring m11X5, with salt system. The land accompanying the property is about 59000 square metres, mostly cultivated with olive trees, with over 300 plants.