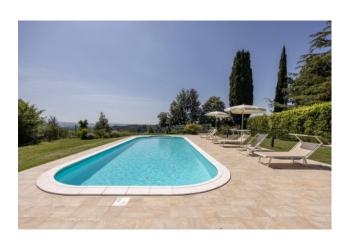

On the first floor there are two double bedrooms, a bathroom with shower, as well as a twin bedroom and a bathroom.

Crossing the well-kept garden we arrive at the swimming pool, in a private position and with beautiful views, measuring m11X5, with salt system. The land accompanying the property is about 59000 square metres, mostly cultivated with olive trees, with over 300 plants.