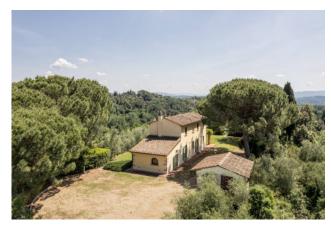

## 210 sq.m | Bathrooms: 3 | Bedrooms: 3 | Rooms: 7

Beautiful Farmhouse, dating back to the mid 19th century, completely renovated, for sale not far from Palaia and services and shops, but surrounded by greenery, with beautiful views of the surrounding hills, with swimming pool, land, and an agricultural outbuilding of approximately 100 sqm, which could be converted into residential.

The two-storey Farmhouse comprises, on the ground floor, an entrance hall, large and bright living room with fireplace, reading room, kitchen with large fireplace and dining area, and with direct access to the veranda, for outdoor dining, pantry and bathroom with shower.