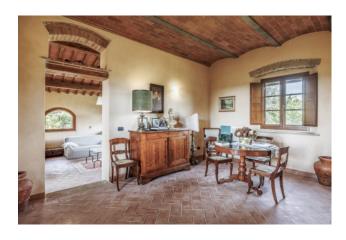

The two-storey Farmhouse comprises, on the ground floor, an entrance hall, large and bright living room with fireplace, reading room, kitchen with large fireplace and dining area, and with direct access to the veranda, for outdoor dining, pantry and bathroom with shower.

On the first floor there are two double bedrooms, a bathroom with shower, as well as a twin bedroom and a bathroom.

Crossing the well-kept garden we arrive at the swimming pool, in a private position and with beautiful views, measuring m11X5, with salt system. The land accompanying the property is about 59000 square metres, mostly cultivated with olive trees, with over 300 plants.