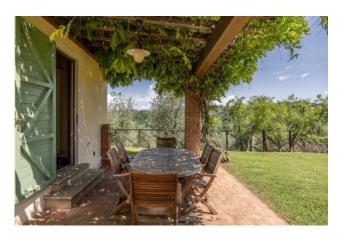

The two-storey Farmhouse comprises, on the ground floor, an entrance hall, large and bright living room with fireplace, reading room, kitchen with large fireplace and dining area, and with direct access to the veranda, for outdoor dining, pantry and bathroom with shower.