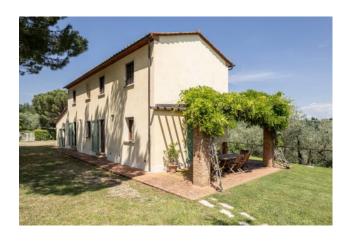

The two-storey Farmhouse comprises, on the ground floor, an entrance hall, large and bright living room with fireplace, reading room, kitchen with large fireplace and dining area, and with direct access to the veranda, for outdoor dining, pantry and bathroom with shower.

On the first floor there are two double bedrooms, a bathroom with shower, as well as a twin bedroom and a bathroom.

Crossing the well-kept garden we arrive at the swimming pool, in a private position and with beautiful views, measuring m11X5, with salt system. The land accompanying the property is about 59000 square metres, mostly cultivated with olive trees, with over 300 plants.