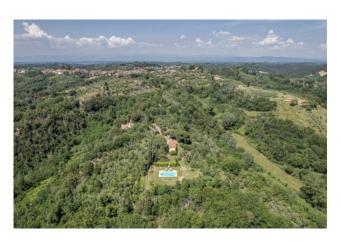

## 210 sq.m | Bathrooms: 3 | Bedrooms: 3 | Rooms: 7

Beautiful Farmhouse, dating back to the mid 19th century, completely renovated, for sale not far from Palaia and services and shops, but surrounded by greenery, with beautiful views of the surrounding hills, with swimming pool, land, and an agricultural outbuilding of approximately 100 sqm, which could be converted into residential.

On the first floor there are two double bedrooms, a bathroom with shower, as well as a twin bedroom and a bathroom.

Crossing the well-kept garden we arrive at the swimming pool, in a private position and with beautiful views, measuring m11X5, with salt system. The land accompanying the property is about 59000 square metres, mostly cultivated with olive trees, with over 300 plants.