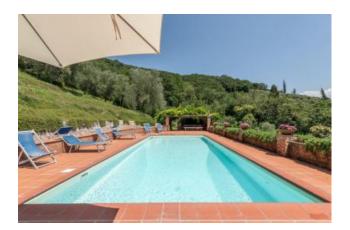

The property has air conditioning in most rooms.

The surrounding land, mainly cultivated with olive trees (about 90), has been landscaped to make it particularly hospitable and livable. The House also boasts 2 spacious cellars, a barbecue area and a heated pool of 5mx10m, cleverly positioned to enjoy the views over the Valley and surrounding hills.