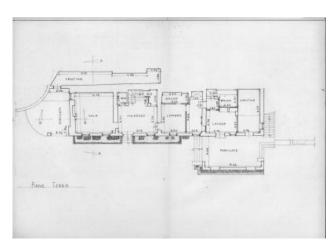

Access to the property is via a 600 metre private road which serves this property and one other house.

The building, laid over 2 floors, comprises: 1 master bedroom, 3 double bedrooms, 2 single bedrooms, large and functional kitchen with direct access to a beautiful covered terrace, dining room, light and high living room with fireplace, billiards room, studio and 4 bathrooms.