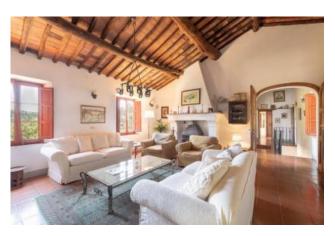

Access to the property is via a 600 metre private road which serves this property and one other house.

The building, laid over 2 floors, comprises: 1 master bedroom, 3 double bedrooms, 2 single bedrooms, large and functional kitchen with direct access to a beautiful covered terrace, dining room, light and high living room with fireplace, billiards room, studio and 4 bathrooms.