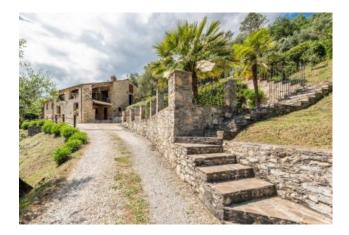

Access to the property is via a 600 metre private road which serves this property and one other house.

The building, laid over 2 floors, comprises: 1 master bedroom, 3 double bedrooms, 2 single bedrooms, large and functional kitchen with direct access to a beautiful covered terrace, dining room, light and high living room with fireplace, billiards room, studio and 4 bathrooms.

The property has air conditioning in most rooms.

The surrounding land, mainly cultivated with olive trees (about 90), has been landscaped to make it particularly hospitable and livable. The House also boasts 2 spacious cellars, a barbecue area and a heated pool of 5mx10m, cleverly positioned to enjoy the views over the Valley and surrounding hills.