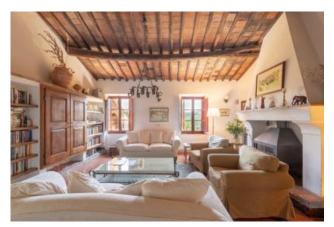

Access to the property is via a 600 metre private road which serves this property and one other house.

The building, laid over 2 floors, comprises: 1 master bedroom, 3 double bedrooms, 2 single bedrooms, large and functional kitchen with direct access to a beautiful covered terrace, dining room, light and high living room with fireplace, billiards room, studio and 4 bathrooms.