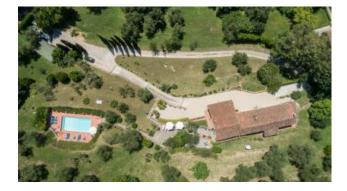

## 350 sq.m | Bathrooms: 4 | Bedrooms: 6 | Rooms: 10

Beautiful South facing farmhouse, restored with original materials dating back to the XVIII century, in a stunning hillside setting above the medieval city of Lucca. The farmhouse, complete with 3.5 acres of land, is located just 15 minute drive from the Centre of Lucca and just 5 minutes from the nearest centre with shops and various amenities.

The property has air conditioning in most rooms.

The surrounding land, mainly cultivated with olive trees (about 90), has been landscaped to make it particularly hospitable and livable. The House also boasts 2 spacious cellars, a barbecue area and a heated pool of 5mx10m, cleverly positioned to enjoy the views over the Valley and surrounding hills.