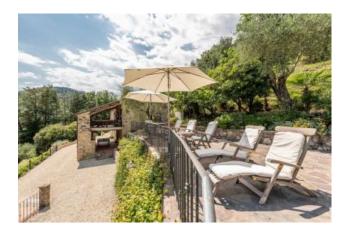

Access to the property is via a 600 metre private road which serves this property and one other house.

The building, laid over 2 floors, comprises: 1 master bedroom, 3 double bedrooms, 2 single bedrooms, large and functional kitchen with direct access to a beautiful covered terrace, dining room, light and high living room with fireplace, billiards room, studio and 4 bathrooms.

The property has air conditioning in most rooms.

The surrounding land, mainly cultivated with olive trees (about 90), has been landscaped to make it particularly hospitable and livable. The House also boasts 2 spacious cellars, a barbecue area and a heated pool of 5mx10m, cleverly positioned to enjoy the views over the Valley and surrounding hills.