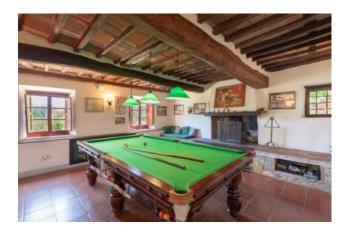

Access to the property is via a 600 metre private road which serves this property and one other house.

The building, laid over 2 floors, comprises: 1 master bedroom, 3 double bedrooms, 2 single bedrooms, large and functional kitchen with direct access to a beautiful covered terrace, dining room, light and high living room with fireplace, billiards room, studio and 4 bathrooms.