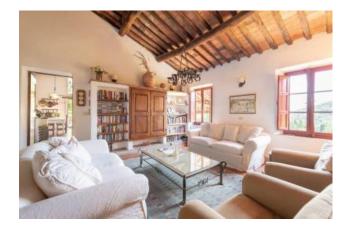

Access to the property is via a 600 metre private road which serves this property and one other house.

The building, laid over 2 floors, comprises: 1 master bedroom, 3 double bedrooms, 2 single bedrooms, large and functional kitchen with direct access to a beautiful covered terrace, dining room, light and high living room with fireplace, billiards room, studio and 4 bathrooms.