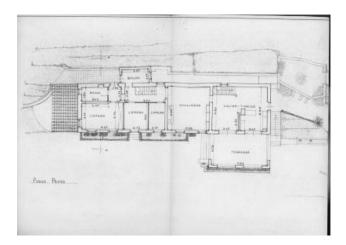

Access to the property is via a 600 metre private road which serves this property and one other house.

The building, laid over 2 floors, comprises: 1 master bedroom, 3 double bedrooms, 2 single bedrooms, large and functional kitchen with direct access to a beautiful covered terrace, dining room, light and high living room with fireplace, billiards room, studio and 4 bathrooms.