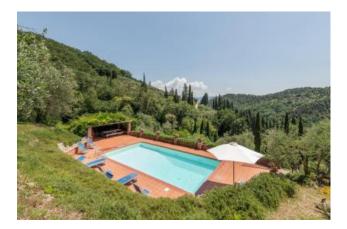

The property has air conditioning in most rooms.

The surrounding land, mainly cultivated with olive trees (about 90), has been landscaped to make it particularly hospitable and livable. The House also boasts 2 spacious cellars, a barbecue area and a heated pool of 5mx10m, cleverly positioned to enjoy the views over the Valley and surrounding hills.