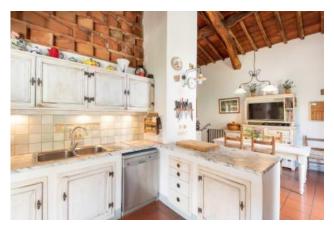

Access to the property is via a 600 metre private road which serves this property and one other house.

The building, laid over 2 floors, comprises: 1 master bedroom, 3 double bedrooms, 2 single bedrooms, large and functional kitchen with direct access to a beautiful covered terrace, dining room, light and high living room with fireplace, billiards room, studio and 4 bathrooms.