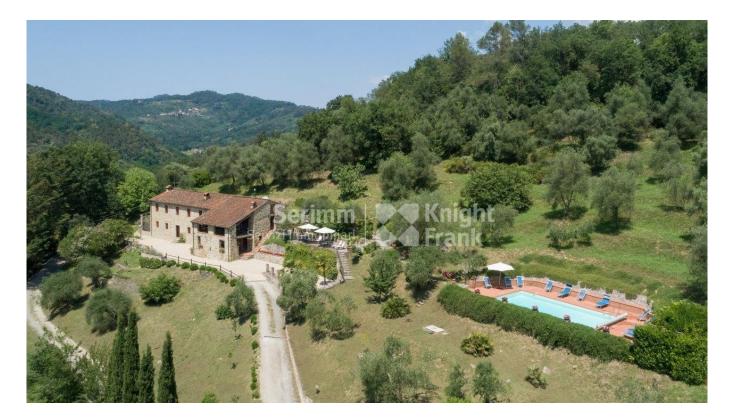

## 350 sq.m | Bathrooms: 4 | Bedrooms: 6 | Rooms: 10

Beautiful South facing farmhouse, restored with original materials dating back to the XVIII century, in a stunning hillside setting above the medieval city of Lucca. The farmhouse, complete with 3.5 acres of land, is located just 15 minute drive from the Centre of Lucca and just 5 minutes from the nearest centre with shops and various amenities.

Access to the property is via a 600 metre private road which serves this property and one other house.

The building, laid over 2 floors, comprises: 1 master bedroom, 3 double bedrooms, 2 single bedrooms, large and functional kitchen with direct access to a beautiful covered terrace, dining room, light and high living room with fireplace, billiards room, studio and 4 bathrooms.

The property has air conditioning in most rooms.

The surrounding land, mainly cultivated with olive trees (about 90), has been landscaped to make it particularly hospitable and livable. The House also boasts 2 spacious cellars, a barbecue area and a heated pool of 5mx10m, cleverly positioned to enjoy the views over the Valley and surrounding hills.