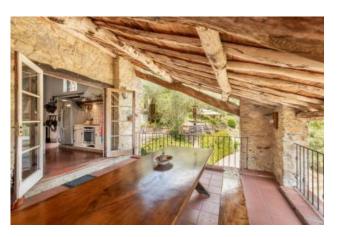

Access to the property is via a 600 metre private road which serves this property and one other house.

The building, laid over 2 floors, comprises: 1 master bedroom, 3 double bedrooms, 2 single bedrooms, large and functional kitchen with direct access to a beautiful covered terrace, dining room, light and high living room with fireplace, billiards room, studio and 4 bathrooms.