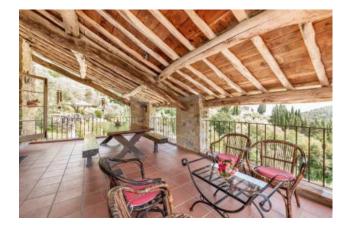

Access to the property is via a 600 metre private road which serves this property and one other house.

The building, laid over 2 floors, comprises: 1 master bedroom, 3 double bedrooms, 2 single bedrooms, large and functional kitchen with direct access to a beautiful covered terrace, dining room, light and high living room with fireplace, billiards room, studio and 4 bathrooms.

## Features

| Terrace       | Period        | Restored      |
|---------------|---------------|---------------|
| Rural         | Land: 35000 🛛 | Swimming pool |
| Utility Rooms |               |               |