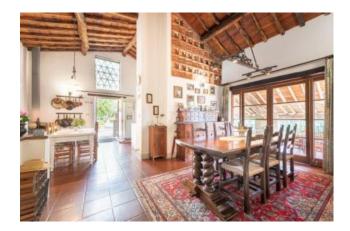

Access to the property is via a 600 metre private road which serves this property and one other house.

The building, laid over 2 floors, comprises: 1 master bedroom, 3 double bedrooms, 2 single bedrooms, large and functional kitchen with direct access to a beautiful covered terrace, dining room, light and high living room with fireplace, billiards room, studio and 4 bathrooms.

The property has air conditioning in most rooms.

The surrounding land, mainly cultivated with olive trees (about 90), has been landscaped to make it particularly hospitable and livable. The House also boasts 2 spacious cellars, a barbecue area and a heated pool of 5mx10m, cleverly positioned to enjoy the views over the Valley and surrounding hills.