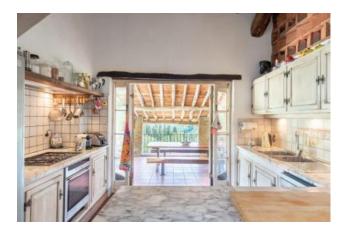

Access to the property is via a 600 metre private road which serves this property and one other house.

The building, laid over 2 floors, comprises: 1 master bedroom, 3 double bedrooms, 2 single bedrooms, large and functional kitchen with direct access to a beautiful covered terrace, dining room, light and high living room with fireplace, billiards room, studio and 4 bathrooms.