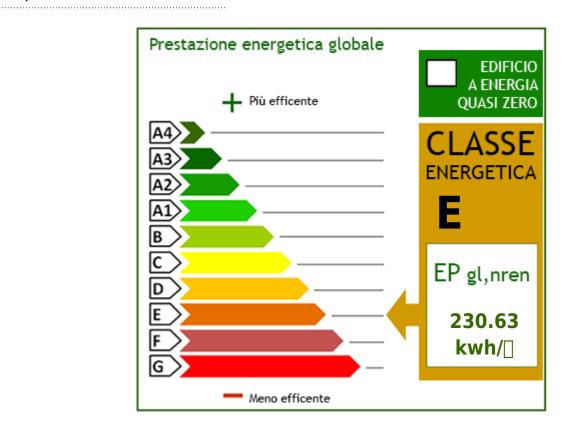

## **Property Informations**

| Address: san macario in monte    | Postal code: 55100         |  |
|----------------------------------|----------------------------|--|
| Bedrooms: 6                      | Bathrooms: 4               |  |
| <b>Rooms</b> : 10                | State of maintenance: Good |  |
| Floor: Building                  | Total of floors: 2         |  |
| indipendent heating: indipendent | Car park: Covered          |  |
| Garden: Private                  | Kitchen: Large kitchen     |  |
|                                  |                            |  |

## Features

| Terrace       | Period        | Restored      |
|---------------|---------------|---------------|
| Rural         | Land: 35000 🛛 | Swimming pool |
| Utility Rooms |               |               |