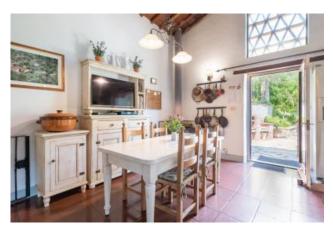

Access to the property is via a 600 metre private road which serves this property and one other house.

The building, laid over 2 floors, comprises: 1 master bedroom, 3 double bedrooms, 2 single bedrooms, large and functional kitchen with direct access to a beautiful covered terrace, dining room, light and high living room with fireplace, billiards room, studio and 4 bathrooms.