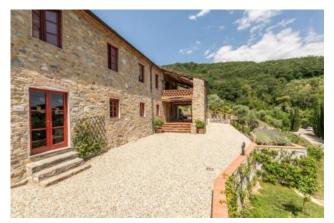

Access to the property is via a 600 metre private road which serves this property and one other house.

The building, laid over 2 floors, comprises: 1 master bedroom, 3 double bedrooms, 2 single bedrooms, large and functional kitchen with direct access to a beautiful covered terrace, dining room, light and high living room with fireplace, billiards room, studio and 4 bathrooms.

The property has air conditioning in most rooms.

The surrounding land, mainly cultivated with olive trees (about 90), has been landscaped to make it particularly hospitable and livable. The House also boasts 2 spacious cellars, a barbecue area and a heated pool of 5mx10m, cleverly positioned to enjoy the views over the Valley and surrounding hills.