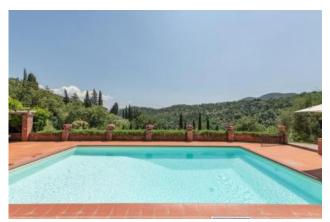

The property has air conditioning in most rooms.

The surrounding land, mainly cultivated with olive trees (about 90), has been landscaped to make it particularly hospitable and livable. The House also boasts 2 spacious cellars, a barbecue area and a heated pool of 5mx10m, cleverly positioned to enjoy the views over the Valley and surrounding hills.