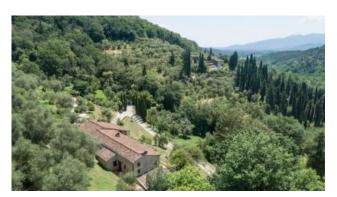

## 350 sq.m | Bathrooms: 4 | Bedrooms: 6 | Rooms: 10

Beautiful South facing farmhouse, restored with original materials dating back to the XVIII century, in a stunning hillside setting above the medieval city of Lucca. The farmhouse, complete with 3.5 acres of land, is located just 15 minute drive from the Centre of Lucca and just 5 minutes from the nearest centre with shops and various amenities.

Access to the property is via a 600 metre private road which serves this property and one other house.

The building, laid over 2 floors, comprises: 1 master bedroom, 3 double bedrooms, 2 single bedrooms, large and functional kitchen with direct access to a beautiful covered terrace, dining room, light and high living room with fireplace, billiards room, studio and 4 bathrooms.