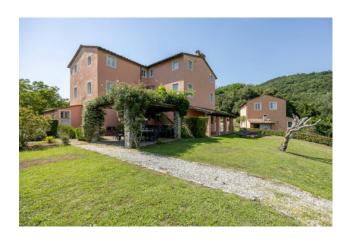

The farmhouse, laid over three floors, of approximately 440 square meters, consists of a large living room with fireplace and access to the garden, dining room, large and bright kitchen, laundry room, utility room, cellar and bathroom. On the first floor there is a spacious living room, two double bedrooms with en suite bathroom, while on the second floor, five double bedrooms all with en suite bathrooms. Outside, in addition to the porch, ideal for outdoor lunches and dinners, there is a wood-burning oven.

The property includes, in addition to the beautiful views of the surrounding hills, a well maintained garden, and a beautiful 12X6 m infinity pool.