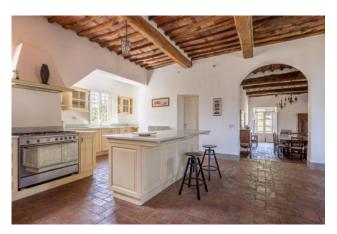

The farmhouse, laid over three floors, of approximately 440 square meters, consists of a large living room with fireplace and access to the garden, dining room, large and bright kitchen, laundry room, utility room, cellar and bathroom. On the first floor there is a spacious living room, two double bedrooms with en suite bathroom, while on the second floor, five double bedrooms all with en suite bathrooms. Outside, in addition to the porch, ideal for outdoor lunches and dinners, there is a wood-burning oven.

Kitchen: Large kitchen

Features

Village

Rural

Land: 9000 
Secondary accom

Outbuildings