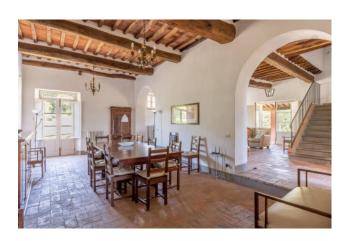

The farmhouse, laid over three floors, of approximately 440 square meters, consists of a large living room with fireplace and access to the garden, dining room, large and bright kitchen, laundry room, utility room, cellar and bathroom. On the first floor there is a spacious living room, two double bedrooms with en suite bathroom, while on the second floor, five double bedrooms all with en suite bathrooms. Outside, in addition to the porch, ideal for outdoor lunches and dinners, there is a wood-burning oven.