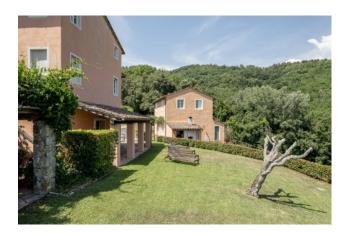

The farmhouse, laid over three floors, of approximately 440 square meters, consists of a large living room with fireplace and access to the garden, dining room, large and bright kitchen, laundry room, utility room, cellar and bathroom. On the first floor there is a spacious living room, two double bedrooms with en suite bathroom, while on the second floor, five double bedrooms all with en suite bathrooms. Outside, in addition to the porch, ideal for outdoor lunches and dinners, there is a wood-burning oven.

The dependance, of approximately 120 square meters, comprises on the ground floor, a large living area with cooking area and pantry, and on the first floor three double bedrooms and two bathrooms. Outside wood oven.

The property includes, in addition to the beautiful views of the surrounding hills, a well maintained garden, and a beautiful 12X6 m infinity pool.