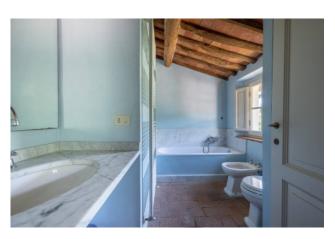

The farmhouse, laid over three floors, of approximately 440 square meters, consists of a large living room with fireplace and access to the garden, dining room, large and bright kitchen, laundry room, utility room, cellar and bathroom. On the first floor there is a spacious living room, two double bedrooms with en suite bathroom, while on the second floor, five double bedrooms all with en suite bathrooms. Outside, in addition to the porch, ideal for outdoor lunches and dinners, there is a wood-burning oven.