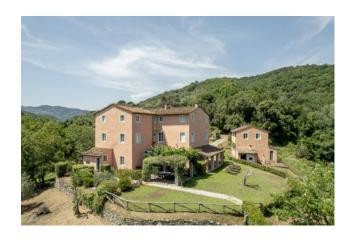

The farmhouse, laid over three floors, of approximately 440 square meters, consists of a large living room with fireplace and access to the garden, dining room, large and bright kitchen, laundry room, utility room, cellar and bathroom. On the first floor there is a spacious living room, two double bedrooms with en suite bathroom, while on the second floor, five double bedrooms all with en suite bathrooms. Outside, in addition to the porch, ideal for outdoor lunches and dinners, there is a wood-burning oven.

The dependance, of approximately 120 square meters, comprises on the ground floor, a large living area with cooking area and pantry, and on the first floor three double bedrooms and two bathrooms. Outside wood oven.