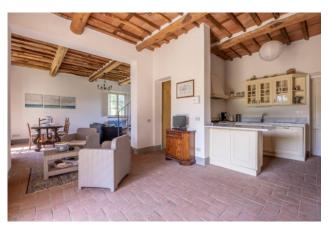

The farmhouse, laid over three floors, of approximately 440 square meters, consists of a large living room with fireplace and access to the garden, dining room, large and bright kitchen, laundry room, utility room, cellar and bathroom. On the first floor there is a spacious living room, two double bedrooms with en suite bathroom, while on the second floor, five double bedrooms all with en suite bathrooms. Outside, in addition to the porch, ideal for outdoor lunches and dinners, there is a wood-burning oven.