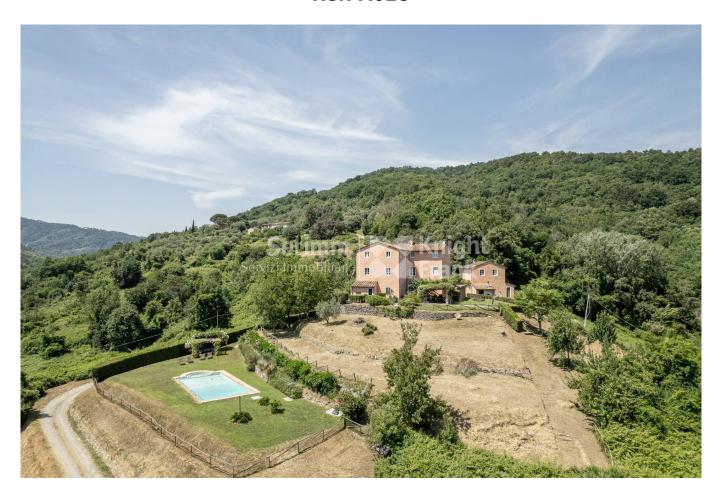

## Farmhouse for Sale in Lucca Price On Application Ref. A628

## 560 sq.m | Bathrooms: 10 | Bedrooms: 10 | Rooms: 18

Beautiful property for sale on a hillside and panoramic position, not far from Lucca and all the shops and services, consisting of a characteristic Tuscan farmhouse, dependance, infinity pool, wonderful garden of approximately 9000 square meters.

The farmhouse, laid over three floors, of approximately 440 square meters, consists of a large living room with fireplace and access to the garden, dining room, large and bright kitchen, laundry room, utility room, cellar and bathroom. On the first floor there is a spacious living room, two double bedrooms with en suite bathroom, while on the second floor, five double bedrooms all with en suite bathrooms. Outside, in addition to the porch, ideal for outdoor lunches and dinners, there is a wood-burning oven.

The dependance, of approximately 120 square meters, comprises on the ground floor, a large living area with cooking area and pantry, and on the first floor three double bedrooms and two bathrooms. Outside wood oven.

The property includes, in addition to the beautiful views of the surrounding hills, a well maintained garden, and a beautiful 12X6 m infinity pool.