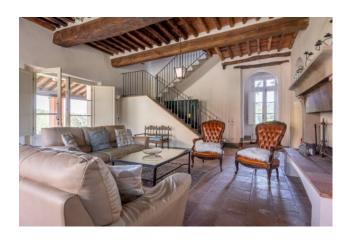

The farmhouse, laid over three floors, of approximately 440 square meters, consists of a large living room with fireplace and access to the garden, dining room, large and bright kitchen, laundry room, utility room, cellar and bathroom. On the first floor there is a spacious living room, two double bedrooms with en suite bathroom, while on the second floor, five double bedrooms all with en suite bathrooms. Outside, in addition to the porch, ideal for outdoor lunches and dinners, there is a wood-burning oven.