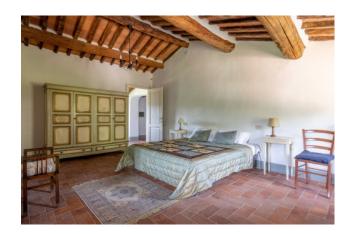

The farmhouse, laid over three floors, of approximately 440 square meters, consists of a large living room with fireplace and access to the garden, dining room, large and bright kitchen, laundry room, utility room, cellar and bathroom. On the first floor there is a spacious living room, two double bedrooms with en suite bathroom, while on the second floor, five double bedrooms all with en suite bathrooms. Outside, in addition to the porch, ideal for outdoor lunches and dinners, there is a wood-burning oven.