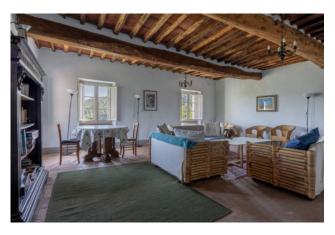

The farmhouse, laid over three floors, of approximately 440 square meters, consists of a large living room with fireplace and access to the garden, dining room, large and bright kitchen, laundry room, utility room, cellar and bathroom. On the first floor there is a spacious living room, two double bedrooms with en suite bathroom, while on the second floor, five double bedrooms all with en suite bathrooms. Outside, in addition to the porch, ideal for outdoor lunches and dinners, there is a wood-burning oven.