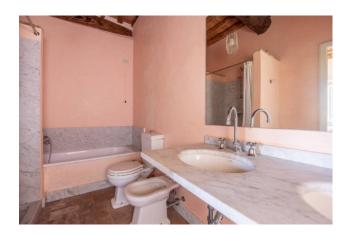

The farmhouse, laid over three floors, of approximately 440 square meters, consists of a large living room with fireplace and access to the garden, dining room, large and bright kitchen, laundry room, utility room, cellar and bathroom. On the first floor there is a spacious living room, two double bedrooms with en suite bathroom, while on the second floor, five double bedrooms all with en suite bathrooms. Outside, in addition to the porch, ideal for outdoor lunches and dinners, there is a wood-burning oven.