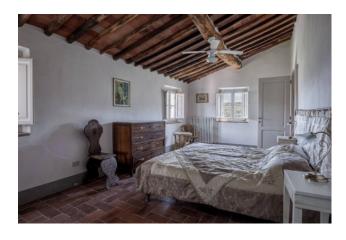

The farmhouse, laid over three floors, of approximately 440 square meters, consists of a large living room with fireplace and access to the garden, dining room, large and bright kitchen, laundry room, utility room, cellar and bathroom. On the first floor there is a spacious living room, two double bedrooms with en suite bathroom, while on the second floor, five double bedrooms all with en suite bathrooms. Outside, in addition to the porch, ideal for outdoor lunches and dinners, there is a wood-burning oven.