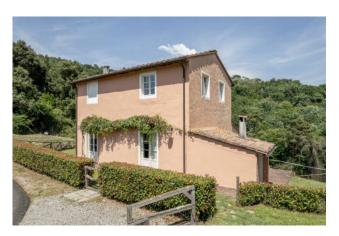

The dependance, of approximately 120 square meters, comprises on the ground floor, a large living area with cooking area and pantry, and on the first floor three double bedrooms and two bathrooms. Outside wood oven.