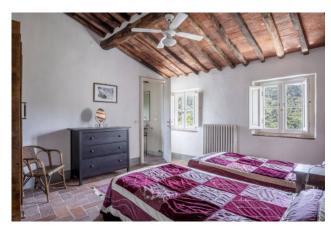

The farmhouse, laid over three floors, of approximately 440 square meters, consists of a large living room with fireplace and access to the garden, dining room, large and bright kitchen, laundry room, utility room, cellar and bathroom. On the first floor there is a spacious living room, two double bedrooms with en suite bathroom, while on the second floor, five double bedrooms all with en suite bathrooms. Outside, in addition to the porch, ideal for outdoor lunches and dinners, there is a wood-burning oven.