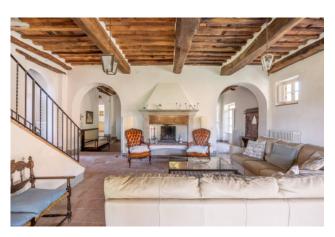

The farmhouse, laid over three floors, of approximately 440 square meters, consists of a large living room with fireplace and access to the garden, dining room, large and bright kitchen, laundry room, utility room, cellar and bathroom. On the first floor there is a spacious living room, two double bedrooms with en suite bathroom, while on the second floor, five double bedrooms all with en suite bathrooms. Outside, in addition to the porch, ideal for outdoor lunches and dinners, there is a wood-burning oven.