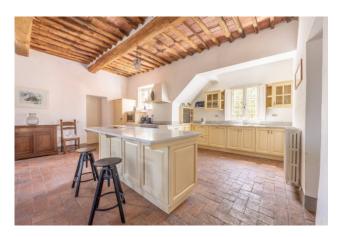

The farmhouse, laid over three floors, of approximately 440 square meters, consists of a large living room with fireplace and access to the garden, dining room, large and bright kitchen, laundry room, utility room, cellar and bathroom. On the first floor there is a spacious living room, two double bedrooms with en suite bathroom, while on the second floor, five double bedrooms all with en suite bathrooms. Outside, in addition to the porch, ideal for outdoor lunches and dinners, there is a wood-burning oven.

Kitchen: Large kitchen

Features

Village

Rural

Land: 9000 
Secondary accom

Outbuildings