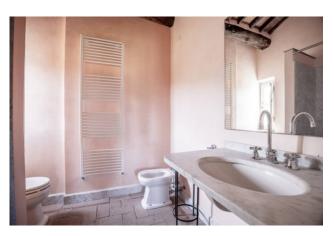

The farmhouse, laid over three floors, of approximately 440 square meters, consists of a large living room with fireplace and access to the garden, dining room, large and bright kitchen, laundry room, utility room, cellar and bathroom. On the first floor there is a spacious living room, two double bedrooms with en suite bathroom, while on the second floor, five double bedrooms all with en suite bathrooms. Outside, in addition to the porch, ideal for outdoor lunches and dinners, there is a wood-burning oven.