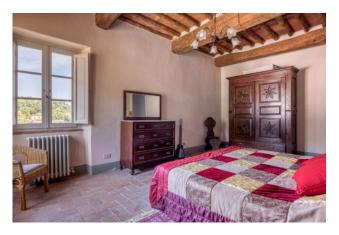

The farmhouse, laid over three floors, of approximately 440 square meters, consists of a large living room with fireplace and access to the garden, dining room, large and bright kitchen, laundry room, utility room, cellar and bathroom. On the first floor there is a spacious living room, two double bedrooms with en suite bathroom, while on the second floor, five double bedrooms all with en suite bathrooms. Outside, in addition to the porch, ideal for outdoor lunches and dinners, there is a wood-burning oven.