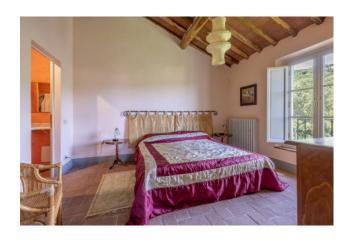

The farmhouse, laid over three floors, of approximately 440 square meters, consists of a large living room with fireplace and access to the garden, dining room, large and bright kitchen, laundry room, utility room, cellar and bathroom. On the first floor there is a spacious living room, two double bedrooms with en suite bathroom, while on the second floor, five double bedrooms all with en suite bathrooms. Outside, in addition to the porch, ideal for outdoor lunches and dinners, there is a wood-burning oven.