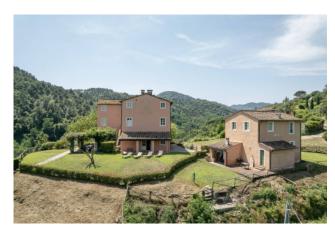

## Farmhouse for Sale in Lucca Price On Application Ref. A628

## 560 sq.m | Bathrooms: 10 | Bedrooms: 10 | Rooms: 18

Beautiful property for sale on a hillside and panoramic position, not far from Lucca and all the shops and services, consisting of a characteristic Tuscan farmhouse, dependance, infinity pool, wonderful garden of approximately 9000 square meters.

The farmhouse, laid over three floors, of approximately 440 square meters, consists of a large living room with fireplace and access to the garden, dining room, large and bright kitchen, laundry room, utility room, cellar and bathroom. On the first floor there is a spacious living room, two double bedrooms with en suite bathroom, while on the second floor, five double bedrooms all with en suite bathrooms. Outside, in addition to the porch, ideal for outdoor lunches and dinners, there is a wood-burning oven.

The dependance, of approximately 120 square meters, comprises on the ground floor, a large living area with cooking area and pantry, and on the first floor three double bedrooms and two bathrooms. Outside wood oven.

The property includes, in addition to the beautiful views of the surrounding hills, a well maintained garden, and a beautiful 12X6 m infinity pool.