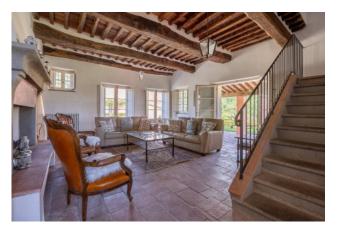

The farmhouse, laid over three floors, of approximately 440 square meters, consists of a large living room with fireplace and access to the garden, dining room, large and bright kitchen, laundry room, utility room, cellar and bathroom. On the first floor there is a spacious living room, two double bedrooms with en suite bathroom, while on the second floor, five double bedrooms all with en suite bathrooms. Outside, in addition to the porch, ideal for outdoor lunches and dinners, there is a wood-burning oven.