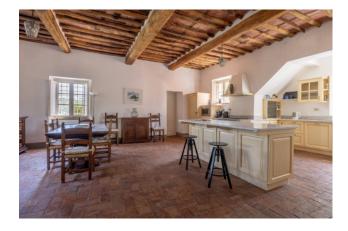

The farmhouse, laid over three floors, of approximately 440 square meters, consists of a large living room with fireplace and access to the garden, dining room, large and bright kitchen, laundry room, utility room, cellar and bathroom. On the first floor there is a spacious living room, two double bedrooms with en suite bathroom, while on the second floor, five double bedrooms all with en suite bathrooms. Outside, in addition to the porch, ideal for outdoor lunches and dinners, there is a wood-burning oven.

Kitchen: Large kitchen

Features

Village

Rural

Land: 9000 
Secondary accom

Outbuildings