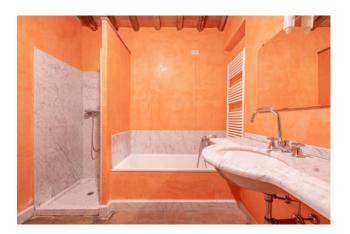

The farmhouse, laid over three floors, of approximately 440 square meters, consists of a large living room with fireplace and access to the garden, dining room, large and bright kitchen, laundry room, utility room, cellar and bathroom. On the first floor there is a spacious living room, two double bedrooms with en suite bathroom, while on the second floor, five double bedrooms all with en suite bathrooms. Outside, in addition to the porch, ideal for outdoor lunches and dinners, there is a wood-burning oven.