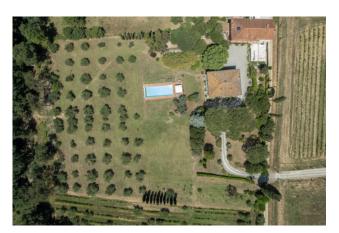

## 840 sq.m | Bathrooms: 6 | Bedrooms: 6 | Rooms: 14

Beautiful historic villa of approximately 400 square meters, for sale in one of the most exclusive areas of Lucca, on the first hills, not far from the historic center and all services, accompanied by an annex of approximately 440 square meters, consisting of garage, lemon house, caretaker's apartment and unfinished cellar, as well as land of approximately 3 hectares, mostly planted with olive groves and vineyards. In the park of the villa there is a beautiful infinity pool, complete with basement with changing room, bathroom and sauna. The Villa, elevated on two floors plus a basement and attic, consists of a large entrance hall with a beautiful marble fireplace, a large and bright kitchen with a wood oven and access to the garden, a dining room with a marble fireplace, a living room with access to the garden, laundry area, technical room, utility room and bathroom. On the first floor, living room with access to a small terrace, four double bedrooms, a study and three bathrooms, while the basement, reachable through an internal staircase, with beautiful vaulted ceilings, consists of three rooms, currently used as a cellar, billiard room. and tavern with fireplace.

## **Features**

| Period       | Rural              | Land: 33000 []  |
|--------------|--------------------|-----------------|
| Vineyard     | Swimming pool      | Secondary accom |
| Outbuildings | Staff accomodation |                 |