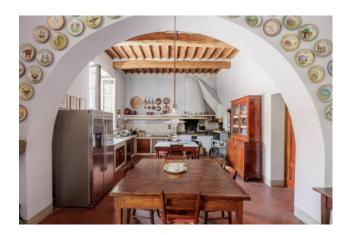

## 840 sq.m | Bathrooms: 6 | Bedrooms: 6 | Rooms: 14

Beautiful historic villa of approximately 400 square meters, for sale in one of the most exclusive areas of Lucca, on the first hills, not far from the historic center and all services, accompanied by an annex of approximately 440 square meters, consisting of garage, lemon house, caretaker's apartment and unfinished cellar, as well as land of approximately 3 hectares, mostly planted with olive groves and vineyards. In the park of the villa there is a beautiful infinity pool, complete with basement with changing room, bathroom and sauna. The Villa, elevated on two floors plus a basement and attic, consists of a large entrance hall with a beautiful marble fireplace, a large and bright kitchen with a wood oven and access to the garden, a dining room with a marble fireplace, a living room with access to the garden, laundry area, technical room, utility room and bathroom. On the first floor, living room with access to a small terrace, four double bedrooms, a study and three bathrooms, while the basement, reachable through an internal staircase, with beautiful vaulted ceilings, consists of three rooms, currently used as a cellar, billiard room. and tavern with fireplace.

**Balcony**: Yes **Garden**: Private

Kitchen: Large kitchen