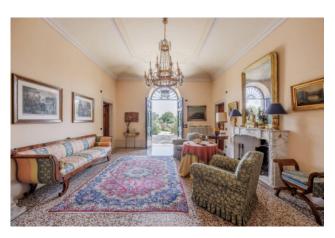

## 840 sq.m | Bathrooms: 6 | Bedrooms: 6 | Rooms: 14

Beautiful historic villa of approximately 400 square meters, for sale in one of the most exclusive areas of Lucca, on the first hills, not far from the historic center and all services, accompanied by an annex of approximately 440 square meters, consisting of garage, lemon house, caretaker's apartment and unfinished cellar, as well as land of approximately 3 hectares, mostly planted with olive groves and vineyards. In the park of the villa there is a beautiful infinity pool, complete with basement with changing room, bathroom and sauna. The Villa, elevated on two floors plus a basement and attic, consists of a large entrance hall with a beautiful marble fireplace, a large and bright kitchen with a wood oven and access to the garden, a dining room with a marble fireplace, a living room with access to the garden, laundry area, technical room, utility room and bathroom. On the first floor, living room with access to a small terrace, four double bedrooms, a study and three bathrooms, while the basement, reachable through an internal staircase, with beautiful vaulted ceilings, consists of three rooms, currently used as a cellar, billiard room. and tavern with fireplace.