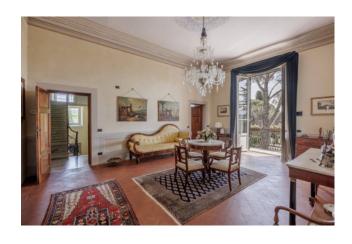

## 840 sq.m | Bathrooms: 6 | Bedrooms: 6 | Rooms: 14

Beautiful historic villa of approximately 400 square meters, for sale in one of the most exclusive areas of Lucca, on the first hills, not far from the historic center and all services, accompanied by an annex of approximately 440 square meters, consisting of garage, lemon house, caretaker's apartment and unfinished cellar, as well as land of approximately 3 hectares, mostly planted with olive groves and vineyards. In the park of the villa there is a beautiful infinity pool, complete with basement with changing room, bathroom and sauna. The Villa, elevated on two floors plus a basement and attic, consists of a large entrance hall with a beautiful marble fireplace, a large and bright kitchen with a wood oven and access to the garden, a dining room with a marble fireplace, a living room with access to the garden, laundry area, technical room, utility room and bathroom. On the first floor, living room with access to a small terrace, four double bedrooms, a study and three bathrooms, while the basement, reachable through an internal staircase, with beautiful vaulted ceilings, consists of three rooms, currently used as a cellar, billiard room. and tavern with fireplace.