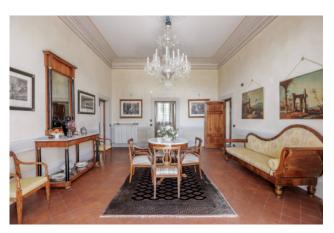

## 840 sq.m | Bathrooms: 6 | Bedrooms: 6 | Rooms: 14

Beautiful historic villa of approximately 400 square meters, for sale in one of the most exclusive areas of Lucca, on the first hills, not far from the historic center and all services, accompanied by an annex of approximately 440 square meters, consisting of garage, lemon house, caretaker's apartment and unfinished cellar, as well as land of approximately 3 hectares, mostly planted with olive groves and vineyards. In the park of the villa there is a beautiful infinity pool, complete with basement with changing room, bathroom and sauna. The Villa, elevated on two floors plus a basement and attic, consists of a large entrance hall with a beautiful marble fireplace, a large and bright kitchen with a wood oven and access to the garden, a dining room with a marble fireplace, a living room with access to the garden, laundry area, technical room, utility room and bathroom. On the first floor, living room with access to a small terrace, four double bedrooms, a study and three bathrooms, while the basement, reachable through an internal staircase, with beautiful vaulted ceilings, consists of three rooms, currently used as a cellar, billiard room. and tavern with fireplace.