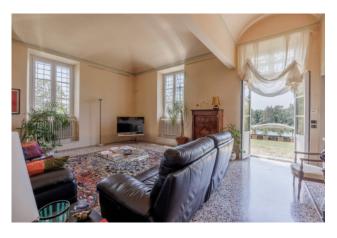

## 840 sq.m | Bathrooms: 6 | Bedrooms: 6 | Rooms: 14

Beautiful historic villa of approximately 400 square meters, for sale in one of the most exclusive areas of Lucca, on the first hills, not far from the historic center and all services, accompanied by an annex of approximately 440 square meters, consisting of garage, lemon house, caretaker's apartment and unfinished cellar, as well as land of approximately 3 hectares, mostly planted with olive groves and vineyards. In the park of the villa there is a beautiful infinity pool, complete with basement with changing room, bathroom and sauna. The Villa, elevated on two floors plus a basement and attic, consists of a large entrance hall with a beautiful marble fireplace, a large and bright kitchen with a wood oven and access to the garden, a dining room with a marble fireplace, a living room with access to the garden, laundry area, technical room, utility room and bathroom. On the first floor, living room with access to a small terrace, four double bedrooms, a study and three bathrooms, while the basement, reachable through an internal staircase, with beautiful vaulted ceilings, consists of three rooms, currently used as a cellar, billiard room. and tavern with fireplace.