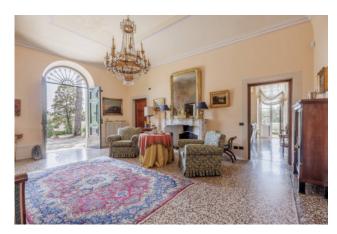

## 840 sq.m | Bathrooms: 6 | Bedrooms: 6 | Rooms: 14

Beautiful historic villa of approximately 400 square meters, for sale in one of the most exclusive areas of Lucca, on the first hills, not far from the historic center and all services, accompanied by an annex of approximately 440 square meters, consisting of garage, lemon house, caretaker's apartment and unfinished cellar, as well as land of approximately 3 hectares, mostly planted with olive groves and vineyards. In the park of the villa there is a beautiful infinity pool, complete with basement with changing room, bathroom and sauna. The Villa, elevated on two floors plus a basement and attic, consists of a large entrance hall with a beautiful marble fireplace, a large and bright kitchen with a wood oven and access to the garden, a dining room with a marble fireplace, a living room with access to the garden, laundry area, technical room, utility room and bathroom. On the first floor, living room with access to a small terrace, four double bedrooms, a study and three bathrooms, while the basement, reachable through an internal staircase, with beautiful vaulted ceilings, consists of three rooms, currently used as a cellar, billiard room. and tavern with fireplace.