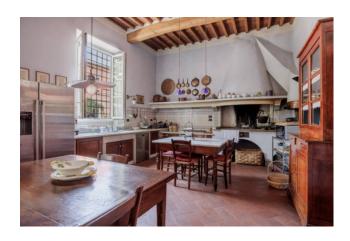

## 840 sq.m | Bathrooms: 6 | Bedrooms: 6 | Rooms: 14

Beautiful historic villa of approximately 400 square meters, for sale in one of the most exclusive areas of Lucca, on the first hills, not far from the historic center and all services, accompanied by an annex of approximately 440 square meters, consisting of garage, lemon house, caretaker's apartment and unfinished cellar, as well as land of approximately 3 hectares, mostly planted with olive groves and vineyards. In the park of the villa there is a beautiful infinity pool, complete with basement with changing room, bathroom and sauna. The Villa, elevated on two floors plus a basement and attic, consists of a large entrance hall with a beautiful marble fireplace, a large and bright kitchen with a wood oven and access to the garden, a dining room with a marble fireplace, a living room with access to the garden, laundry area, technical room, utility room and bathroom. On the first floor, living room with access to a small terrace, four double bedrooms, a study and three bathrooms, while the basement, reachable through an internal staircase, with beautiful vaulted ceilings, consists of three rooms, currently used as a cellar, billiard room. and tavern with fireplace.