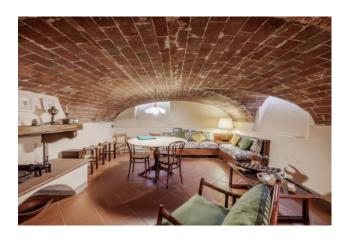

## 840 sq.m | Bathrooms: 6 | Bedrooms: 6 | Rooms: 14

Beautiful historic villa of approximately 400 square meters, for sale in one of the most exclusive areas of Lucca, on the first hills, not far from the historic center and all services, accompanied by an annex of approximately 440 square meters, consisting of garage, lemon house, caretaker's apartment and unfinished cellar, as well as land of approximately 3 hectares, mostly planted with olive groves and vineyards. In the park of the villa there is a beautiful infinity pool, complete with basement with changing room, bathroom and sauna. The Villa, elevated on two floors plus a basement and attic, consists of a large entrance hall with a beautiful marble fireplace, a large and bright kitchen with a wood oven and access to the garden, a dining room with a marble fireplace, a living room with access to the garden, laundry area, technical room, utility room and bathroom. On the first floor, living room with access to a small terrace, four double bedrooms, a study and three bathrooms, while the basement, reachable through an internal staircase, with beautiful vaulted ceilings, consists of three rooms, currently used as a cellar, billiard room. and tavern with fireplace.