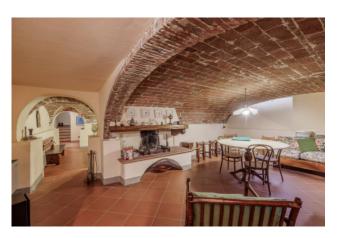

## 840 sq.m | Bathrooms: 6 | Bedrooms: 6 | Rooms: 14

Beautiful historic villa of approximately 400 square meters, for sale in one of the most exclusive areas of Lucca, on the first hills, not far from the historic center and all services, accompanied by an annex of approximately 440 square meters, consisting of garage, lemon house, caretaker's apartment and unfinished cellar, as well as land of approximately 3 hectares, mostly planted with olive groves and vineyards. In the park of the villa there is a beautiful infinity pool, complete with basement with changing room, bathroom and sauna. The Villa, elevated on two floors plus a basement and attic, consists of a large entrance hall with a beautiful marble fireplace, a large and bright kitchen with a wood oven and access to the garden, a dining room with a marble fireplace, a living room with access to the garden, laundry area, technical room, utility room and bathroom. On the first floor, living room with access to a small terrace, four double bedrooms, a study and three bathrooms, while the basement, reachable through an internal staircase, with beautiful vaulted ceilings, consists of three rooms, currently used as a cellar, billiard room. and tavern with fireplace.

The attic area is used both as a storage room, in the lower areas, and as wardrobe areas in the living area.