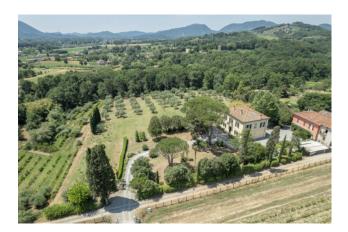

## 840 sq.m | Bathrooms: 6 | Bedrooms: 6 | Rooms: 14

Beautiful historic villa of approximately 400 square meters, for sale in one of the most exclusive areas of Lucca, on the first hills, not far from the historic center and all services, accompanied by an annex of approximately 440 square meters, consisting of garage, lemon house, caretaker's apartment and unfinished cellar, as well as land of approximately 3 hectares, mostly planted with olive groves and vineyards. In the park of the villa there is a beautiful infinity pool, complete with basement with changing room, bathroom and sauna. The Villa, elevated on two floors plus a basement and attic, consists of a large entrance hall with a beautiful marble fireplace, a large and bright kitchen with a wood oven and access to the garden, a dining room with a marble fireplace, a living room with access to the garden, laundry area, technical room, utility room and bathroom. On the first floor, living room with access to a small terrace, four double bedrooms, a study and three bathrooms, while the basement, reachable through an internal staircase, with beautiful vaulted ceilings, consists of three rooms, currently used as a cellar, billiard room. and tavern with fireplace.

## **Features**

| Period       | Rural              | Land: 33000 []  |
|--------------|--------------------|-----------------|
| Vineyard     | Swimming pool      | Secondary accom |
| Outbuildings | Staff accomodation |                 |