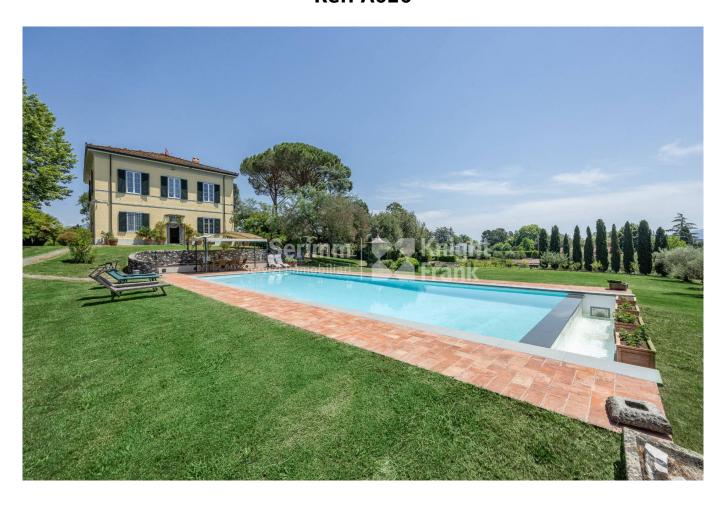

## 840 sq.m | Bathrooms: 6 | Bedrooms: 6 | Rooms: 14

Beautiful historic villa of approximately 400 square meters, for sale in one of the most exclusive areas of Lucca, on the first hills, not far from the historic center and all services, accompanied by an annex of approximately 440 square meters, consisting of garage, lemon house, caretaker's apartment and unfinished cellar, as well as land of approximately 3 hectares, mostly planted with olive groves and vineyards. In the park of the villa there is a beautiful infinity pool, complete with basement with changing room, bathroom and sauna. The Villa, elevated on two floors plus a basement and attic, consists of a large entrance hall with a beautiful marble fireplace, a large and bright kitchen with a wood oven and access to the garden, a dining room with a marble fireplace, a living room with access to the garden, laundry area, technical room, utility room and bathroom. On the first floor, living room with access to a small terrace, four double bedrooms, a study and three bathrooms, while the basement, reachable through an internal staircase, with beautiful vaulted ceilings, consists of three rooms, currently used as a cellar, billiard room. and tavern with fireplace.

## **Features**

| Period       | Rural              | Land: 33000 []  |
|--------------|--------------------|-----------------|
| Vineyard     | Swimming pool      | Secondary accom |
| Outbuildings | Staff accomodation |                 |