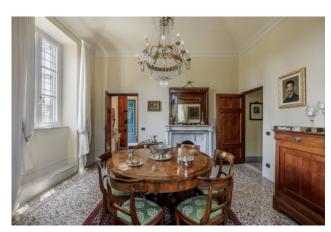

## 840 sq.m | Bathrooms: 6 | Bedrooms: 6 | Rooms: 14

Beautiful historic villa of approximately 400 square meters, for sale in one of the most exclusive areas of Lucca, on the first hills, not far from the historic center and all services, accompanied by an annex of approximately 440 square meters, consisting of garage, lemon house, caretaker's apartment and unfinished cellar, as well as land of approximately 3 hectares, mostly planted with olive groves and vineyards. In the park of the villa there is a beautiful infinity pool, complete with basement with changing room, bathroom and sauna. The Villa, elevated on two floors plus a basement and attic, consists of a large entrance hall with a beautiful marble fireplace, a large and bright kitchen with a wood oven and access to the garden, a dining room with a marble fireplace, a living room with access to the garden, laundry area, technical room, utility room and bathroom. On the first floor, living room with access to a small terrace, four double bedrooms, a study and three bathrooms, while the basement, reachable through an internal staircase, with beautiful vaulted ceilings, consists of three rooms, currently used as a cellar, billiard room. and tavern with fireplace.