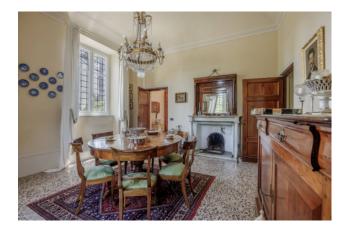

## 840 sq.m | Bathrooms: 6 | Bedrooms: 6 | Rooms: 14

Beautiful historic villa of approximately 400 square meters, for sale in one of the most exclusive areas of Lucca, on the first hills, not far from the historic center and all services, accompanied by an annex of approximately 440 square meters, consisting of garage, lemon house, caretaker's apartment and unfinished cellar, as well as land of approximately 3 hectares, mostly planted with olive groves and vineyards. In the park of the villa there is a beautiful infinity pool, complete with basement with changing room, bathroom and sauna. The Villa, elevated on two floors plus a basement and attic, consists of a large entrance hall with a beautiful marble fireplace, a large and bright kitchen with a wood oven and access to the garden, a dining room with a marble fireplace, a living room with access to the garden, laundry area, technical room, utility room and bathroom. On the first floor, living room with access to a small terrace, four double bedrooms, a study and three bathrooms, while the basement, reachable through an internal staircase, with beautiful vaulted ceilings, consists of three rooms, currently used as a cellar, billiard room. and tavern with fireplace.