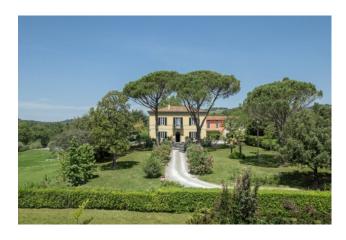

## 840 sq.m | Bathrooms: 6 | Bedrooms: 6 | Rooms: 14

Beautiful historic villa of approximately 400 square meters, for sale in one of the most exclusive areas of Lucca, on the first hills, not far from the historic center and all services, accompanied by an annex of approximately 440 square meters, consisting of garage, lemon house, caretaker's apartment and unfinished cellar, as well as land of approximately 3 hectares, mostly planted with olive groves and vineyards. In the park of the villa there is a beautiful infinity pool, complete with basement with changing room, bathroom and sauna. The Villa, elevated on two floors plus a basement and attic, consists of a large entrance hall with a beautiful marble fireplace, a large and bright kitchen with a wood oven and access to the garden, a dining room with a marble fireplace, a living room with access to the garden, laundry area, technical room, utility room and bathroom. On the first floor, living room with access to a small terrace, four double bedrooms, a study and three bathrooms, while the basement, reachable through an internal staircase, with beautiful vaulted ceilings, consists of three rooms, currently used as a cellar, billiard room. and tavern with fireplace.