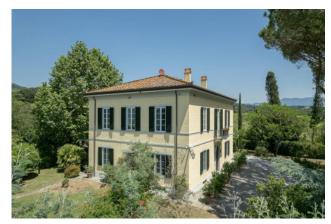

## Villa for Sale in Lucca € 2.850.000 Ref. A626

## 840 sq.m | Bathrooms: 6 | Bedrooms: 6 | Rooms: 14

Beautiful historic villa of approximately 400 square meters, for sale in one of the most exclusive areas of Lucca, on the first hills, not far from the historic center and all services, accompanied by an annex of approximately 440 square meters, consisting of garage, lemon house, caretaker's apartment and unfinished cellar, as well as land of approximately 3 hectares, mostly planted with olive groves and vineyards. In the park of the villa there is a beautiful infinity pool, complete with basement with changing room, bathroom and sauna. The Villa, elevated on two floors plus a basement and attic, consists of a large entrance hall with a beautiful marble fireplace, a large and bright kitchen with a wood oven and access to the garden, a dining room with a marble fireplace, a living room with access to the garden, laundry area, technical room, utility room and bathroom. On the first floor, living room with access to a small terrace, four double bedrooms, a study and three bathrooms, while the basement, reachable through an internal staircase, with beautiful vaulted ceilings, consists of three rooms, currently used as a cellar, billiard room. and tavern with fireplace.