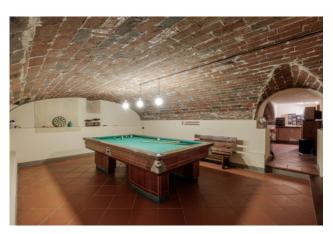

## 840 sq.m | Bathrooms: 6 | Bedrooms: 6 | Rooms: 14

Beautiful historic villa of approximately 400 square meters, for sale in one of the most exclusive areas of Lucca, on the first hills, not far from the historic center and all services, accompanied by an annex of approximately 440 square meters, consisting of garage, lemon house, caretaker's apartment and unfinished cellar, as well as land of approximately 3 hectares, mostly planted with olive groves and vineyards. In the park of the villa there is a beautiful infinity pool, complete with basement with changing room, bathroom and sauna. The Villa, elevated on two floors plus a basement and attic, consists of a large entrance hall with a beautiful marble fireplace, a large and bright kitchen with a wood oven and access to the garden, a dining room with a marble fireplace, a living room with access to the garden, laundry area, technical room, utility room and bathroom. On the first floor, living room with access to a small terrace, four double bedrooms, a study and three bathrooms, while the basement, reachable through an internal staircase, with beautiful vaulted ceilings, consists of three rooms, currently used as a cellar, billiard room. and tavern with fireplace.