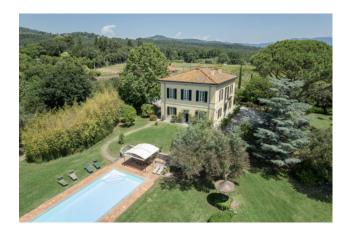

## 840 sq.m | Bathrooms: 6 | Bedrooms: 6 | Rooms: 14

Beautiful historic villa of approximately 400 square meters, for sale in one of the most exclusive areas of Lucca, on the first hills, not far from the historic center and all services, accompanied by an annex of approximately 440 square meters, consisting of garage, lemon house, caretaker's apartment and unfinished cellar, as well as land of approximately 3 hectares, mostly planted with olive groves and vineyards. In the park of the villa there is a beautiful infinity pool, complete with basement with changing room, bathroom and sauna. The Villa, elevated on two floors plus a basement and attic, consists of a large entrance hall with a beautiful marble fireplace, a large and bright kitchen with a wood oven and access to the garden, a dining room with a marble fireplace, a living room with access to the garden, laundry area, technical room, utility room and bathroom. On the first floor, living room with access to a small terrace, four double bedrooms, a study and three bathrooms, while the basement, reachable through an internal staircase, with beautiful vaulted ceilings, consists of three rooms, currently used as a cellar, billiard room. and tavern with fireplace.