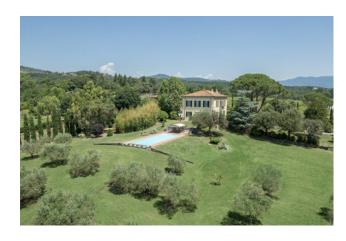

## 840 sq.m | Bathrooms: 6 | Bedrooms: 6 | Rooms: 14

Beautiful historic villa of approximately 400 square meters, for sale in one of the most exclusive areas of Lucca, on the first hills, not far from the historic center and all services, accompanied by an annex of approximately 440 square meters, consisting of garage, lemon house, caretaker's apartment and unfinished cellar, as well as land of approximately 3 hectares, mostly planted with olive groves and vineyards. In the park of the villa there is a beautiful infinity pool, complete with basement with changing room, bathroom and sauna. The Villa, elevated on two floors plus a basement and attic, consists of a large entrance hall with a beautiful marble fireplace, a large and bright kitchen with a wood oven and access to the garden, a dining room with a marble fireplace, a living room with access to the garden, laundry area, technical room, utility room and bathroom. On the first floor, living room with access to a small terrace, four double bedrooms, a study and three bathrooms, while the basement, reachable through an internal staircase, with beautiful vaulted ceilings, consists of three rooms, currently used as a cellar, billiard room. and tavern with fireplace.

## **Features**

| Period       | Rural              | Land: 33000 []  |
|--------------|--------------------|-----------------|
| Vineyard     | Swimming pool      | Secondary accom |
| Outbuildings | Staff accomodation |                 |