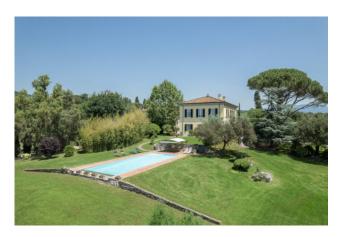

## 840 sq.m | Bathrooms: 6 | Bedrooms: 6 | Rooms: 14

Beautiful historic villa of approximately 400 square meters, for sale in one of the most exclusive areas of Lucca, on the first hills, not far from the historic center and all services, accompanied by an annex of approximately 440 square meters, consisting of garage, lemon house, caretaker's apartment and unfinished cellar, as well as land of approximately 3 hectares, mostly planted with olive groves and vineyards. In the park of the villa there is a beautiful infinity pool, complete with basement with changing room, bathroom and sauna. The Villa, elevated on two floors plus a basement and attic, consists of a large entrance hall with a beautiful marble fireplace, a large and bright kitchen with a wood oven and access to the garden, a dining room with a marble fireplace, a living room with access to the garden, laundry area, technical room, utility room and bathroom. On the first floor, living room with access to a small terrace, four double bedrooms, a study and three bathrooms, while the basement, reachable through an internal staircase, with beautiful vaulted ceilings, consists of three rooms, currently used as a cellar, billiard room. and tavern with fireplace.