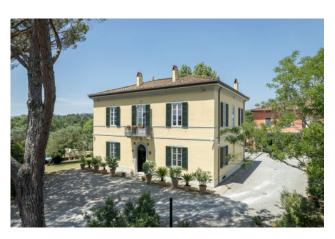

## Villa for Sale in Lucca € 2.850.000 Ref. A626

## 840 sq.m | Bathrooms: 6 | Bedrooms: 6 | Rooms: 14

Beautiful historic villa of approximately 400 square meters, for sale in one of the most exclusive areas of Lucca, on the first hills, not far from the historic center and all services, accompanied by an annex of approximately 440 square meters, consisting of garage, lemon house, caretaker's apartment and unfinished cellar, as well as land of approximately 3 hectares, mostly planted with olive groves and vineyards. In the park of the villa there is a beautiful infinity pool, complete with basement with changing room, bathroom and sauna. The Villa, elevated on two floors plus a basement and attic, consists of a large entrance hall with a beautiful marble fireplace, a large and bright kitchen with a wood oven and access to the garden, a dining room with a marble fireplace, a living room with access to the garden, laundry area, technical room, utility room and bathroom. On the first floor, living room with access to a small terrace, four double bedrooms, a study and three bathrooms, while the basement, reachable through an internal staircase, with beautiful vaulted ceilings, consists of three rooms, currently used as a cellar, billiard room. and tavern with fireplace.