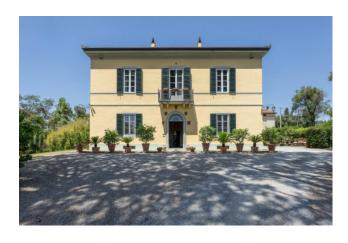

## Villa for Sale in Lucca € 2.850.000 Ref. A626

## 840 sq.m | Bathrooms: 6 | Bedrooms: 6 | Rooms: 14

Beautiful historic villa of approximately 400 square meters, for sale in one of the most exclusive areas of Lucca, on the first hills, not far from the historic center and all services, accompanied by an annex of approximately 440 square meters, consisting of garage, lemon house, caretaker's apartment and unfinished cellar, as well as land of approximately 3 hectares, mostly planted with olive groves and vineyards. In the park of the villa there is a beautiful infinity pool, complete with basement with changing room, bathroom and sauna. The Villa, elevated on two floors plus a basement and attic, consists of a large entrance hall with a beautiful marble fireplace, a large and bright kitchen with a wood oven and access to the garden, a dining room with a marble fireplace, a living room with access to the garden, laundry area, technical room, utility room and bathroom. On the first floor, living room with access to a small terrace, four double bedrooms, a study and three bathrooms, while the basement, reachable through an internal staircase, with beautiful vaulted ceilings, consists of three rooms, currently used as a cellar, billiard room. and tavern with fireplace.