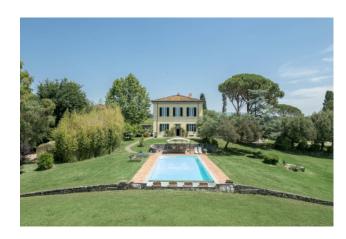

## Villa for Sale in Lucca € 2.850.000 Ref. A626

## 840 sq.m | Bathrooms: 6 | Bedrooms: 6 | Rooms: 14

Beautiful historic villa of approximately 400 square meters, for sale in one of the most exclusive areas of Lucca, on the first hills, not far from the historic center and all services, accompanied by an annex of approximately 440 square meters, consisting of garage, lemon house, caretaker's apartment and unfinished cellar, as well as land of approximately 3 hectares, mostly planted with olive groves and vineyards. In the park of the villa there is a beautiful infinity pool, complete with basement with changing room, bathroom and sauna. The Villa, elevated on two floors plus a basement and attic, consists of a large entrance hall with a beautiful marble fireplace, a large and bright kitchen with a wood oven and access to the garden, a dining room with a marble fireplace, a living room with access to the garden, laundry area, technical room, utility room and bathroom. On the first floor, living room with access to a small terrace, four double bedrooms, a study and three bathrooms, while the basement, reachable through an internal staircase, with beautiful vaulted ceilings, consists of three rooms, currently used as a cellar, billiard room. and tavern with fireplace.