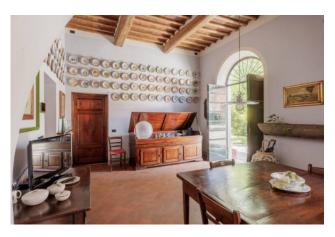

## 840 sq.m | Bathrooms: 6 | Bedrooms: 6 | Rooms: 14

Beautiful historic villa of approximately 400 square meters, for sale in one of the most exclusive areas of Lucca, on the first hills, not far from the historic center and all services, accompanied by an annex of approximately 440 square meters, consisting of garage, lemon house, caretaker's apartment and unfinished cellar, as well as land of approximately 3 hectares, mostly planted with olive groves and vineyards. In the park of the villa there is a beautiful infinity pool, complete with basement with changing room, bathroom and sauna. The Villa, elevated on two floors plus a basement and attic, consists of a large entrance hall with a beautiful marble fireplace, a large and bright kitchen with a wood oven and access to the garden, a dining room with a marble fireplace, a living room with access to the garden, laundry area, technical room, utility room and bathroom. On the first floor, living room with access to a small terrace, four double bedrooms, a study and three bathrooms, while the basement, reachable through an internal staircase, with beautiful vaulted ceilings, consists of three rooms, currently used as a cellar, billiard room. and tavern with fireplace.