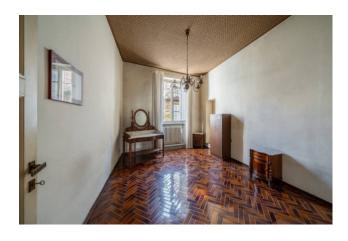

Through a large loggia with frescoes on the ground floor you enter the building, while the apartment is on the first noble floor, and is characterized by large and bright spaces, with some rooms embellished with beautiful coffered ceilings, others with frescoed ceilings. It consists of an entrance hall, three large living rooms, study, dining room, kitchen with access, through a small hallway, to the habitable terrace, a bedroom with en suite bathroom and wardrobe, a bedroom with a walk-in closet and another bedroom, a bathroom and a compartment for storage use.