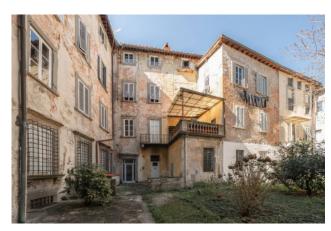

## Apartment for Sale in Lucca Centro storico € 1.000.000 Ref. A615

## 450 sq.m | Bathrooms: 2 | Bedrooms: 3 | Rooms: 16

Beautiful apartment of approximately 450 square meters, for sale on the main floor of a wonderful historic 16th century building in the historic center of Lucca, complete with a habitable terrace and private garden, as well as storage rooms and a technical room on the ground floor.

Through a large loggia with frescoes on the ground floor you enter the building, while the apartment is on the first noble floor, and is characterized by large and bright spaces, with some rooms embellished with beautiful coffered ceilings, others with frescoed ceilings. It consists of an entrance hall, three large living rooms, study, dining room, kitchen with access, through a small hallway, to the habitable terrace, a bedroom with en suite bathroom and wardrobe, a bedroom with a walk-in closet and another bedroom, a bathroom and a compartment for storage use.

The property is completed by the cellars in the basement, as well as the technical room and storage room located under the terrace, which can also be accessed directly from the apartment via an internal connection.