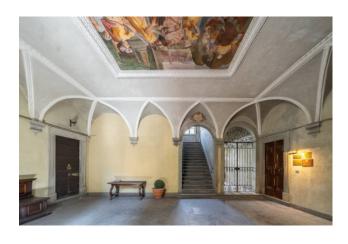

Through a large loggia with frescoes on the ground floor you enter the building, while the apartment is on the first noble floor, and is characterized by large and bright spaces, with some rooms embellished with beautiful coffered ceilings, others with frescoed ceilings. It consists of an entrance hall, three large living rooms, study, dining room, kitchen with access, through a small hallway, to the habitable terrace, a bedroom with en suite bathroom and wardrobe, a bedroom with a walk-in closet and another bedroom, a bathroom and a compartment for storage use.