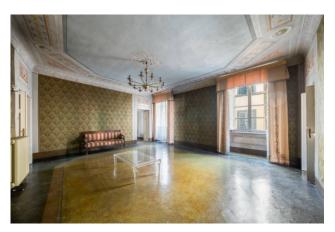

Through a large loggia with frescoes on the ground floor you enter the building, while the apartment is on the first noble floor, and is characterized by large and bright spaces, with some rooms embellished with beautiful coffered ceilings, others with frescoed ceilings. It consists of an entrance hall, three large living rooms, study, dining room, kitchen with access, through a small hallway, to the habitable terrace, a bedroom with en suite bathroom and wardrobe, a bedroom with a walk-in closet and another bedroom, a bathroom and a compartment for storage use.