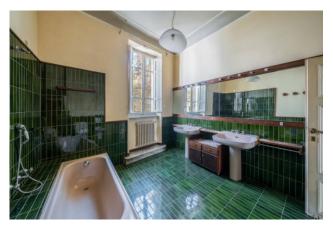

## 450 sq.m | Bathrooms: 2 | Bedrooms: 3 | Rooms: 16

Beautiful apartment of approximately 450 square meters, for sale on the main floor of a wonderful historic 16th century building in the historic center of Lucca, complete with a habitable terrace and private garden, as well as storage rooms and a technical room on the ground floor.

Through a large loggia with frescoes on the ground floor you enter the building, while the apartment is on the first noble floor, and is characterized by large and bright spaces, with some rooms embellished with beautiful coffered ceilings, others with frescoed ceilings. It consists of an entrance hall, three large living rooms, study, dining room, kitchen with access, through a small hallway, to the habitable terrace, a bedroom with en suite bathroom and wardrobe, a bedroom with a walk-in closet and another bedroom, a bathroom and a compartment for storage use.