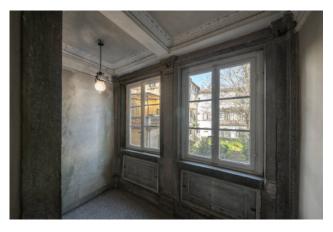

Through a large loggia with frescoes on the ground floor you enter the building, while the apartment is on the first noble floor, and is characterized by large and bright spaces, with some rooms embellished with beautiful coffered ceilings, others with frescoed ceilings. It consists of an entrance hall, three large living rooms, study, dining room, kitchen with access, through a small hallway, to the habitable terrace, a bedroom with en suite bathroom and wardrobe, a bedroom with a walk-in closet and another bedroom, a bathroom and a compartment for storage use.