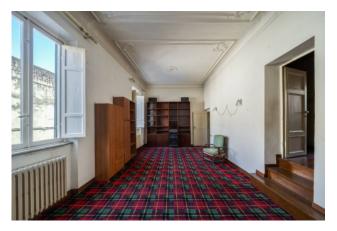

Through a large loggia with frescoes on the ground floor you enter the building, while the apartment is on the first noble floor, and is characterized by large and bright spaces, with some rooms embellished with beautiful coffered ceilings, others with frescoed ceilings. It consists of an entrance hall, three large living rooms, study, dining room, kitchen with access, through a small hallway, to the habitable terrace, a bedroom with en suite bathroom and wardrobe, a bedroom with a walk-in closet and another bedroom, a bathroom and a compartment for storage use.