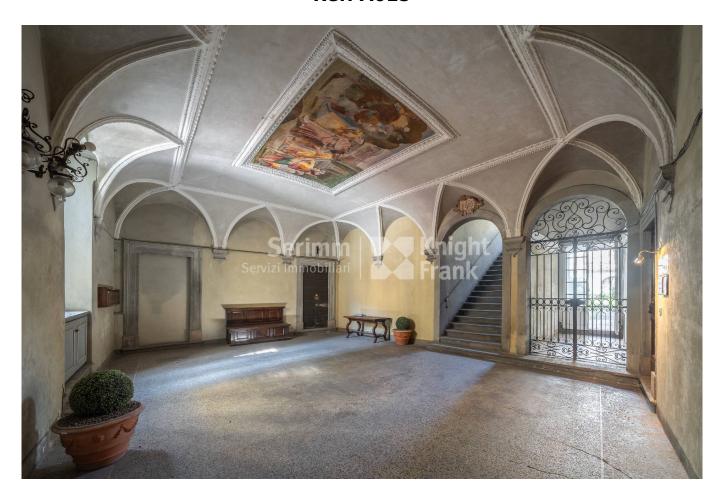

Through a large loggia with frescoes on the ground floor you enter the building, while the apartment is on the first noble floor, and is characterized by large and bright spaces, with some rooms embellished with beautiful coffered ceilings, others with frescoed ceilings. It consists of an entrance hall, three large living rooms, study, dining room, kitchen with access, through a small hallway, to the habitable terrace, a bedroom with en suite bathroom and wardrobe, a bedroom with a walk-in closet and another bedroom, a bathroom and a compartment for storage use.