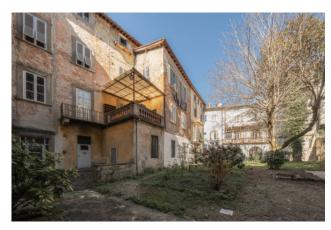

## 450 sq.m | Bathrooms: 2 | Bedrooms: 3 | Rooms: 16

Beautiful apartment of approximately 450 square meters, for sale on the main floor of a wonderful historic 16th century building in the historic center of Lucca, complete with a habitable terrace and private garden, as well as storage rooms and a technical room on the ground floor.

The property is completed by the cellars in the basement, as well as the technical room and storage room located under the terrace, which can also be accessed directly from the apartment via an internal connection.