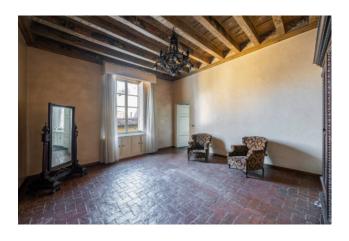

Through a large loggia with frescoes on the ground floor you enter the building, while the apartment is on the first noble floor, and is characterized by large and bright spaces, with some rooms embellished with beautiful coffered ceilings, others with frescoed ceilings. It consists of an entrance hall, three large living rooms, study, dining room, kitchen with access, through a small hallway, to the habitable terrace, a bedroom with en suite bathroom and wardrobe, a bedroom with a walk-in closet and another bedroom, a bathroom and a compartment for storage use.