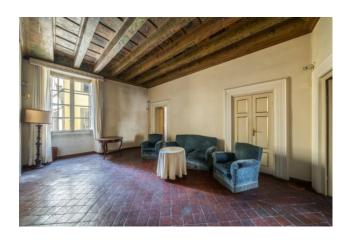

Through a large loggia with frescoes on the ground floor you enter the building, while the apartment is on the first noble floor, and is characterized by large and bright spaces, with some rooms embellished with beautiful coffered ceilings, others with frescoed ceilings. It consists of an entrance hall, three large living rooms, study, dining room, kitchen with access, through a small hallway, to the habitable terrace, a bedroom with en suite bathroom and wardrobe, a bedroom with a walk-in closet and another bedroom, a bathroom and a compartment for storage use.