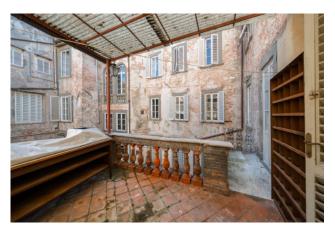

## 450 sq.m | Bathrooms: 2 | Bedrooms: 3 | Rooms: 16

Beautiful apartment of approximately 450 square meters, for sale on the main floor of a wonderful historic 16th century building in the historic center of Lucca, complete with a habitable terrace and private garden, as well as storage rooms and a technical room on the ground floor.

Through a large loggia with frescoes on the ground floor you enter the building, while the apartment is on the first noble floor, and is characterized by large and bright spaces, with some rooms embellished with beautiful coffered ceilings, others with frescoed ceilings. It consists of an entrance hall, three large living rooms, study, dining room, kitchen with access, through a small hallway, to the habitable terrace, a bedroom with en suite bathroom and wardrobe, a bedroom with a walk-in closet and another bedroom, a bathroom and a compartment for storage use.

The property is completed by the cellars in the basement, as well as the technical room and storage room located under the terrace, which can also be accessed directly from the apartment via an internal connection.