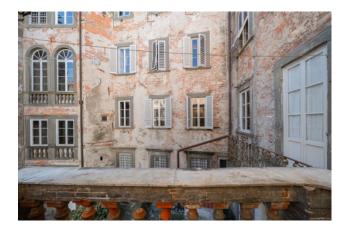

## 450 sq.m | Bathrooms: 2 | Bedrooms: 3 | Rooms: 16

Beautiful apartment of approximately 450 square meters, for sale on the main floor of a wonderful historic 16th century building in the historic center of Lucca, complete with a habitable terrace and private garden, as well as storage rooms and a technical room on the ground floor.

Through a large loggia with frescoes on the ground floor you enter the building, while the apartment is on the first noble floor, and is characterized by large and bright spaces, with some rooms embellished with beautiful coffered ceilings, others with frescoed ceilings. It consists of an entrance hall, three large living rooms, study, dining room, kitchen with access, through a small hallway, to the habitable terrace, a bedroom with en suite bathroom and wardrobe, a bedroom with a walk-in closet and another bedroom, a bathroom and a compartment for storage use.

The property is completed by the cellars in the basement, as well as the technical room and storage room located under the terrace, which can also be accessed directly from the apartment via an internal connection.