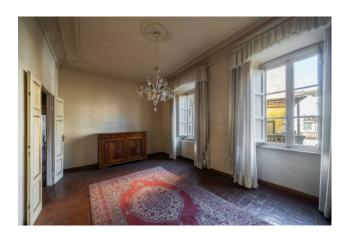

Through a large loggia with frescoes on the ground floor you enter the building, while the apartment is on the first noble floor, and is characterized by large and bright spaces, with some rooms embellished with beautiful coffered ceilings, others with frescoed ceilings. It consists of an entrance hall, three large living rooms, study, dining room, kitchen with access, through a small hallway, to the habitable terrace, a bedroom with en suite bathroom and wardrobe, a bedroom with a walk-in closet and another bedroom, a bathroom and a compartment for storage use.