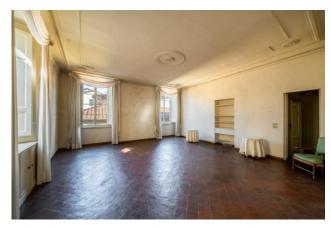

Through a large loggia with frescoes on the ground floor you enter the building, while the apartment is on the first noble floor, and is characterized by large and bright spaces, with some rooms embellished with beautiful coffered ceilings, others with frescoed ceilings. It consists of an entrance hall, three large living rooms, study, dining room, kitchen with access, through a small hallway, to the habitable terrace, a bedroom with en suite bathroom and wardrobe, a bedroom with a walk-in closet and another bedroom, a bathroom and a compartment for storage use.