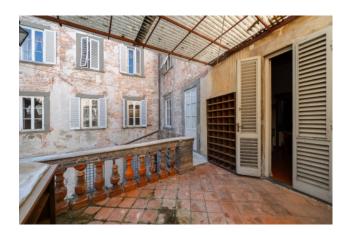

## 450 sq.m | Bathrooms: 2 | Bedrooms: 3 | Rooms: 16

Beautiful apartment of approximately 450 square meters, for sale on the main floor of a wonderful historic 16th century building in the historic center of Lucca, complete with a habitable terrace and private garden, as well as storage rooms and a technical room on the ground floor.

The property is completed by the cellars in the basement, as well as the technical room and storage room located under the terrace, which can also be accessed directly from the apartment via an internal connection.