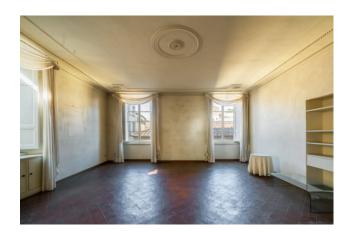

Through a large loggia with frescoes on the ground floor you enter the building, while the apartment is on the first noble floor, and is characterized by large and bright spaces, with some rooms embellished with beautiful coffered ceilings, others with frescoed ceilings. It consists of an entrance hall, three large living rooms, study, dining room, kitchen with access, through a small hallway, to the habitable terrace, a bedroom with en suite bathroom and wardrobe, a bedroom with a walk-in closet and another bedroom, a bathroom and a compartment for storage use.