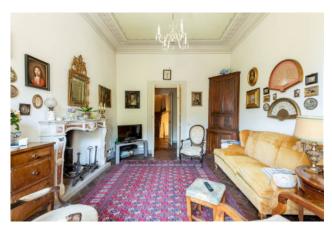

The Villa, laid over three floors, was renovated in the 90s, keeping intact the characteristics of the Villas of Lucca, both distributive and constructive, with the use of traditional materials. The main entrance of the Villa, through a double staircase, gives access to the first floor, or noble floor, with direct entrance into the large reception room, with beautiful frescoed walls, and, also on the first floor, kitchen, storage closet, dining room, living room with fireplace, study with fireplace, bathroom, double bedroom, twin bedroom and two bathrooms. The ground floor consists of a large living room, sitting room with fireplace, spacious living room with fireplace, large kitchen, laundry room, two bedrooms, bathroom and technical room, while on the second floor, large living room, study with fireplace, kitchen, three further bedrooms, two bathrooms and a chapel.