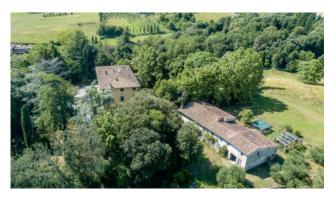

## 750 sq.m | Bathrooms: 6 | Bedrooms: 7 | Rooms: 20

Beautiful historic Villa of approximately 750 sqm, for sale in one of the most exclusive and renowned areas of Lucca, in a privileged position, immersed in the countryside of the soft hills, sunny and panoramic, but not far from the historic center of Lucca, and from all services and shops.

A majestic circle of trees, with mature trees, gives the Villa a lot of privacy and tranquility, despite being only 3 km from the historic center, and also accompanied by a park of approx. 40,000 sqm, an annex to be restored of approx. 600 sqm to be restored, and two small outbuildings of 35 and 20 sqm.