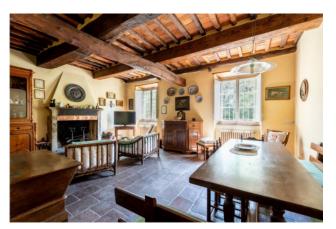

The Villa, laid over three floors, was renovated in the 90s, keeping intact the characteristics of the Villas of Lucca, both distributive and constructive, with the use of traditional materials. The main entrance of the Villa, through a double staircase, gives access to the first floor, or noble floor, with direct entrance into the large reception room, with beautiful frescoed walls, and, also on the first floor, kitchen, storage closet, dining room, living room with fireplace, study with fireplace, bathroom, double bedroom, twin bedroom and two bathrooms. The ground floor consists of a large living room, sitting room with fireplace, spacious living room with fireplace, large kitchen, laundry room, two bedrooms, bathroom and technical room, while on the second floor, large living room, study with fireplace, kitchen, three further bedrooms, two bathrooms and a chapel.