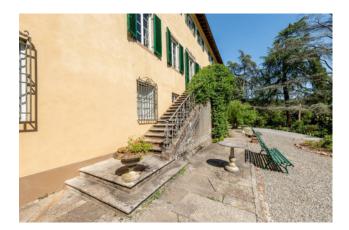

The Villa, laid over three floors, was renovated in the 90s, keeping intact the characteristics of the Villas of Lucca, both distributive and constructive, with the use of traditional materials. The main entrance of the Villa, through a double staircase, gives access to the first floor, or noble floor, with direct entrance into the large reception room, with beautiful frescoed walls, and, also on the first floor, kitchen, storage closet, dining room, living room with fireplace, study with fireplace, bathroom, double bedroom, twin bedroom and two bathrooms. The ground floor consists of a large living room, sitting room with fireplace, spacious living room with fireplace, large kitchen, laundry room, two bedrooms, bathroom and technical room, while on the second floor, large living room, study with fireplace, kitchen, three further bedrooms, two bathrooms and a chapel.