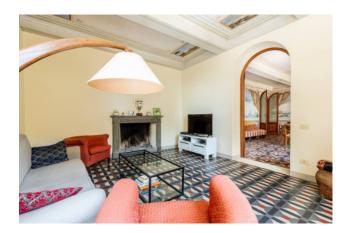

The Villa, laid over three floors, was renovated in the 90s, keeping intact the characteristics of the Villas of Lucca, both distributive and constructive, with the use of traditional materials. The main entrance of the Villa, through a double staircase, gives access to the first floor, or noble floor, with direct entrance into the large reception room, with beautiful frescoed walls, and, also on the first floor, kitchen, storage closet, dining room, living room with fireplace, study with fireplace, bathroom, double bedroom, twin bedroom and two bathrooms. The ground floor consists of a large living room, sitting room with fireplace, spacious living room with fireplace, large kitchen, laundry room, two bedrooms, bathroom and technical room, while on the second floor, large living room, study with fireplace, kitchen, three further bedrooms, two bathrooms and a chapel.