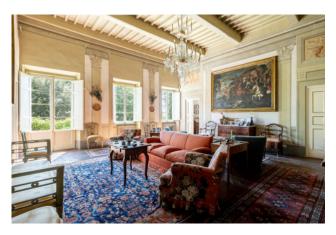

The Villa, laid over three floors, was renovated in the 90s, keeping intact the characteristics of the Villas of Lucca, both distributive and constructive, with the use of traditional materials. The main entrance of the Villa, through a double staircase, gives access to the first floor, or noble floor, with direct entrance into the large reception room, with beautiful frescoed walls, and, also on the first floor, kitchen, storage closet, dining room, living room with fireplace, study with fireplace, bathroom, double bedroom, twin bedroom and two bathrooms. The ground floor consists of a large living room, sitting room with fireplace, spacious living room with fireplace, large kitchen, laundry room, two bedrooms, bathroom and technical room, while on the second floor, large living room, study with fireplace, kitchen, three further bedrooms, two bathrooms and a chapel.