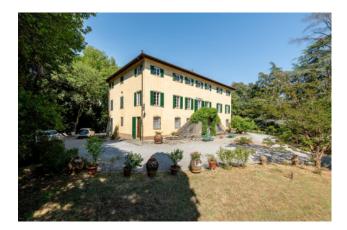

A majestic circle of trees, with mature trees, gives the Villa a lot of privacy and tranquility, despite being only 3 km from the historic center, and also accompanied by a park of approx. 40,000 sqm, an annex to be restored of approx. 600 sqm to be restored, and two small outbuildings of 35 and 20 sqm.