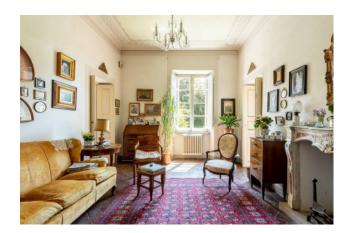

The Villa, laid over three floors, was renovated in the 90s, keeping intact the characteristics of the Villas of Lucca, both distributive and constructive, with the use of traditional materials. The main entrance of the Villa, through a double staircase, gives access to the first floor, or noble floor, with direct entrance into the large reception room, with beautiful frescoed walls, and, also on the first floor, kitchen, storage closet, dining room, living room with fireplace, study with fireplace, bathroom, double bedroom, twin bedroom and two bathrooms. The ground floor consists of a large living room, sitting room with fireplace, spacious living room with fireplace, large kitchen, laundry room, two bedrooms, bathroom and technical room, while on the second floor, large living room, study with fireplace, kitchen, three further bedrooms, two bathrooms and a chapel.