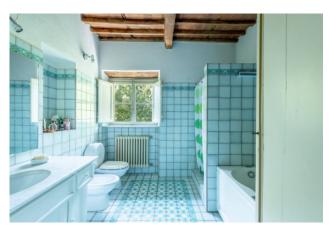

The Villa, laid over three floors, was renovated in the 90s, keeping intact the characteristics of the Villas of Lucca, both distributive and constructive, with the use of traditional materials. The main entrance of the Villa, through a double staircase, gives access to the first floor, or noble floor, with direct entrance into the large reception room, with beautiful frescoed walls, and, also on the first floor, kitchen, storage closet, dining room, living room with fireplace, study with fireplace, bathroom, double bedroom, twin bedroom and two bathrooms. The ground floor consists of a large living room, sitting room with fireplace, spacious living room with fireplace, large kitchen, laundry room, two bedrooms, bathroom and technical room, while on the second floor, large living room, study with fireplace, kitchen, three further bedrooms, two bathrooms and a chapel.