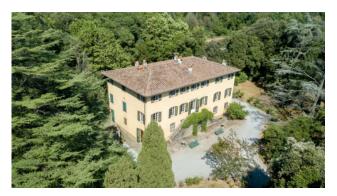

A majestic circle of trees, with mature trees, gives the Villa a lot of privacy and tranquility, despite being only 3 km from the historic center, and also accompanied by a park of approx. 40,000 sqm, an annex to be restored of approx. 600 sqm to be restored, and two small outbuildings of 35 and 20 sqm.