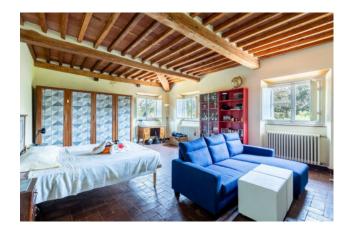

The Villa, laid over three floors, was renovated in the 90s, keeping intact the characteristics of the Villas of Lucca, both distributive and constructive, with the use of traditional materials. The main entrance of the Villa, through a double staircase, gives access to the first floor, or noble floor, with direct entrance into the large reception room, with beautiful frescoed walls, and, also on the first floor, kitchen, storage closet, dining room, living room with fireplace, study with fireplace, bathroom, double bedroom, twin bedroom and two bathrooms. The ground floor consists of a large living room, sitting room with fireplace, spacious living room with fireplace, large kitchen, laundry room, two bedrooms, bathroom and technical room, while on the second floor, large living room, study with fireplace, kitchen, three further bedrooms, two bathrooms and a chapel.