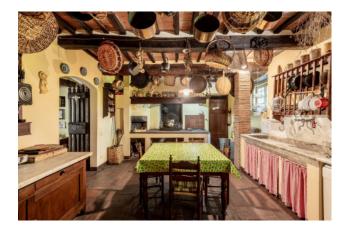

The Villa, laid over three floors, was renovated in the 90s, keeping intact the characteristics of the Villas of Lucca, both distributive and constructive, with the use of traditional materials. The main entrance of the Villa, through a double staircase, gives access to the first floor, or noble floor, with direct entrance into the large reception room, with beautiful frescoed walls, and, also on the first floor, kitchen, storage closet, dining room, living room with fireplace, study with fireplace, bathroom, double bedroom, twin bedroom and two bathrooms. The ground floor consists of a large living room, sitting room with fireplace, spacious living room with fireplace, large kitchen, laundry room, two bedrooms, bathroom and technical room, while on the second floor, large living room, study with fireplace, kitchen, three further bedrooms, two bathrooms and a chapel.