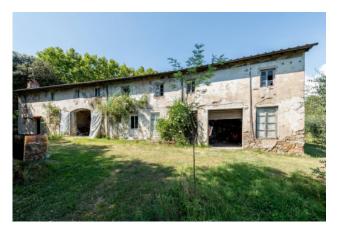

A majestic circle of trees, with mature trees, gives the Villa a lot of privacy and tranquility, despite being only 3 km from the historic center, and also accompanied by a park of approx. 40,000 sqm, an annex to be restored of approx. 600 sqm to be restored, and two small outbuildings of 35 and 20 sqm.

The Villa, laid over three floors, was renovated in the 90s, keeping intact the characteristics of the Villas of Lucca, both distributive and constructive, with the use of traditional materials. The main entrance of the Villa, through a double staircase, gives access to the first floor, or noble floor, with direct entrance into the large reception room, with beautiful frescoed walls, and, also on the first floor, kitchen, storage closet, dining room, living room with fireplace, study with fireplace, bathroom, double bedroom, twin bedroom and two bathrooms. The ground floor consists of a large living room, sitting room with fireplace, spacious living room with fireplace, large kitchen, laundry room, two bedrooms, bathroom and technical room, while on the second floor, large living room, study with fireplace, kitchen, three further bedrooms, two bathrooms and a chapel.