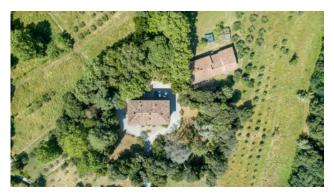

A majestic circle of trees, with mature trees, gives the Villa a lot of privacy and tranquility, despite being only 3 km from the historic center, and also accompanied by a park of approx. 40,000 sqm, an annex to be restored of approx. 600 sqm to be restored, and two small outbuildings of 35 and 20 sqm.