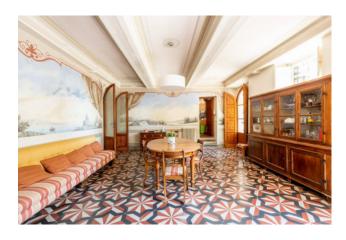

The Villa, laid over three floors, was renovated in the 90s, keeping intact the characteristics of the Villas of Lucca, both distributive and constructive, with the use of traditional materials. The main entrance of the Villa, through a double staircase, gives access to the first floor, or noble floor, with direct entrance into the large reception room, with beautiful frescoed walls, and, also on the first floor, kitchen, storage closet, dining room, living room with fireplace, study with fireplace, bathroom, double bedroom, twin bedroom and two bathrooms. The ground floor consists of a large living room, sitting room with fireplace, spacious living room with fireplace, large kitchen, laundry room, two bedrooms, bathroom and technical room, while on the second floor, large living room, study with fireplace, kitchen, three further bedrooms, two bathrooms and a chapel.