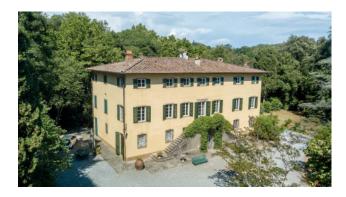

A majestic circle of trees, with mature trees, gives the Villa a lot of privacy and tranquility, despite being only 3 km from the historic center, and also accompanied by a park of approx. 40,000 sqm, an annex to be restored of approx. 600 sqm to be restored, and two small outbuildings of 35 and 20 sqm.