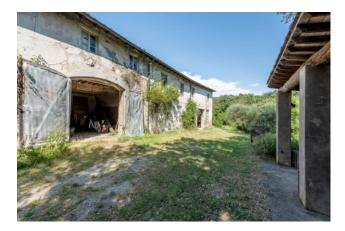

A majestic circle of trees, with mature trees, gives the Villa a lot of privacy and tranquility, despite being only 3 km from the historic center, and also accompanied by a park of approx. 40,000 sqm, an annex to be restored of approx. 600 sqm to be restored, and two small outbuildings of 35 and 20 sqm.