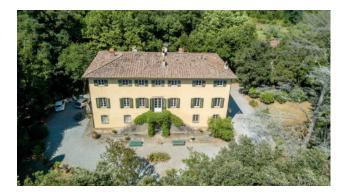

A majestic circle of trees, with mature trees, gives the Villa a lot of privacy and tranquility, despite being only 3 km from the historic center, and also accompanied by a park of approx. 40,000 sqm, an annex to be restored of approx. 600 sqm to be restored, and two small outbuildings of 35 and 20 sqm.