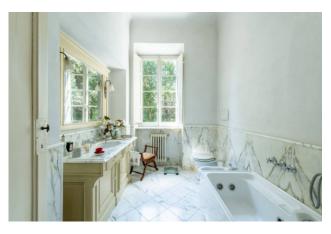

The Villa, laid over three floors, was renovated in the 90s, keeping intact the characteristics of the Villas of Lucca, both distributive and constructive, with the use of traditional materials. The main entrance of the Villa, through a double staircase, gives access to the first floor, or noble floor, with direct entrance into the large reception room, with beautiful frescoed walls, and, also on the first floor, kitchen, storage closet, dining room, living room with fireplace, study with fireplace, bathroom, double bedroom, twin bedroom and two bathrooms. The ground floor consists of a large living room, sitting room with fireplace, spacious living room with fireplace, large kitchen, laundry room, two bedrooms, bathroom and technical room, while on the second floor, large living room, study with fireplace, kitchen, three further bedrooms, two bathrooms and a chapel.