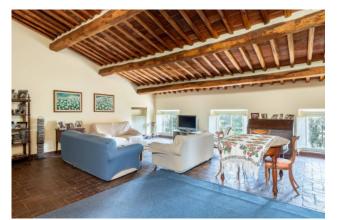

The Villa, laid over three floors, was renovated in the 90s, keeping intact the characteristics of the Villas of Lucca, both distributive and constructive, with the use of traditional materials. The main entrance of the Villa, through a double staircase, gives access to the first floor, or noble floor, with direct entrance into the large reception room, with beautiful frescoed walls, and, also on the first floor, kitchen, storage closet, dining room, living room with fireplace, study with fireplace, bathroom, double bedroom, twin bedroom and two bathrooms. The ground floor consists of a large living room, sitting room with fireplace, spacious living room with fireplace, large kitchen, laundry room, two bedrooms, bathroom and technical room, while on the second floor, large living room, study with fireplace, kitchen, three further bedrooms, two bathrooms and a chapel.