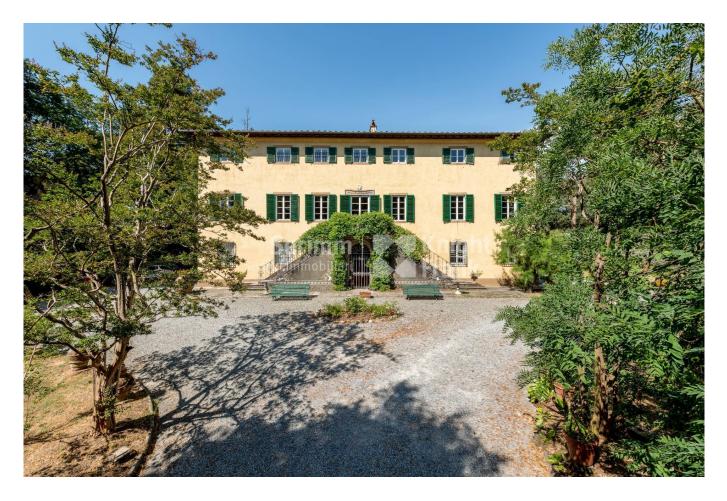

# Villa for Sale in Lucca Sant'Alessio Price On Application Ref. A602

## 750 sq.m | Bathrooms: 6 | Bedrooms: 7 | Rooms: 20

Beautiful historic Villa of approximately 750 sqm, for sale in one of the most exclusive and renowned areas of Lucca, in a privileged position, immersed in the countryside of the soft hills, sunny and panoramic, but not far from the historic center of Lucca, and from all services and shops.

The Villa, laid over three floors, was renovated in the 90s, keeping intact the characteristics of the Villas of Lucca, both distributive and constructive, with the use of traditional materials. The main entrance of the Villa, through a double staircase, gives access to the first floor, or noble floor, with direct entrance into the large reception room, with beautiful frescoed walls, and, also on the first floor, kitchen, storage closet, dining room, living room with fireplace, study with fireplace, bathroom, double bedroom, twin bedroom and two bathrooms. The ground floor consists of a large living room, sitting room with fireplace, spacious living room with fireplace, large kitchen, laundry room, two bedrooms, bathroom and technical room, while on the second floor, large living room, study with fireplace, kitchen, three further bedrooms, two bathrooms and a chapel.