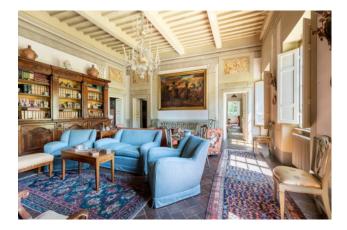

The Villa, laid over three floors, was renovated in the 90s, keeping intact the characteristics of the Villas of Lucca, both distributive and constructive, with the use of traditional materials. The main entrance of the Villa, through a double staircase, gives access to the first floor, or noble floor, with direct entrance into the large reception room, with beautiful frescoed walls, and, also on the first floor, kitchen, storage closet, dining room, living room with fireplace, study with fireplace, bathroom, double bedroom, twin bedroom and two bathrooms. The ground floor consists of a large living room, sitting room with fireplace, spacious living room with fireplace, large kitchen, laundry room, two bedrooms, bathroom and technical room, while on the second floor, large living room, study with fireplace, kitchen, three further bedrooms, two bathrooms and a chapel.