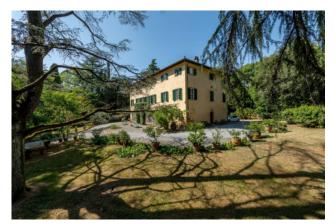

A majestic circle of trees, with mature trees, gives the Villa a lot of privacy and tranquility, despite being only 3 km from the historic center, and also accompanied by a park of approx. 40,000 sqm, an annex to be restored of approx. 600 sqm to be restored, and two small outbuildings of 35 and 20 sqm.