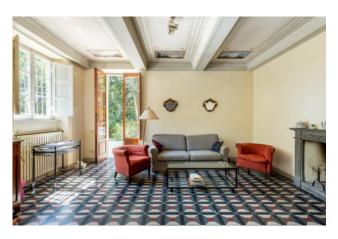

The Villa, laid over three floors, was renovated in the 90s, keeping intact the characteristics of the Villas of Lucca, both distributive and constructive, with the use of traditional materials. The main entrance of the Villa, through a double staircase, gives access to the first floor, or noble floor, with direct entrance into the large reception room, with beautiful frescoed walls, and, also on the first floor, kitchen, storage closet, dining room, living room with fireplace, study with fireplace, bathroom, double bedroom, twin bedroom and two bathrooms. The ground floor consists of a large living room, sitting room with fireplace, spacious living room with fireplace, large kitchen, laundry room, two bedrooms, bathroom and technical room, while on the second floor, large living room, study with fireplace, kitchen, three further bedrooms, two bathrooms and a chapel.