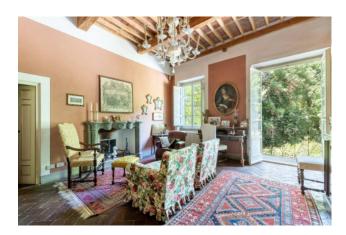

The Villa, laid over three floors, was renovated in the 90s, keeping intact the characteristics of the Villas of Lucca, both distributive and constructive, with the use of traditional materials. The main entrance of the Villa, through a double staircase, gives access to the first floor, or noble floor, with direct entrance into the large reception room, with beautiful frescoed walls, and, also on the first floor, kitchen, storage closet, dining room, living room with fireplace, study with fireplace, bathroom, double bedroom, twin bedroom and two bathrooms. The ground floor consists of a large living room, sitting room with fireplace, spacious living room with fireplace, large kitchen, laundry room, two bedrooms, bathroom and technical room, while on the second floor, large living room, study with fireplace, kitchen, three further bedrooms, two bathrooms and a chapel.