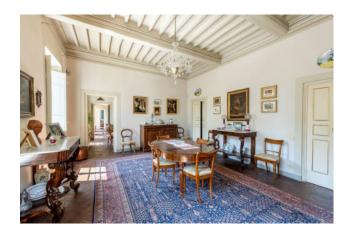

The Villa, laid over three floors, was renovated in the 90s, keeping intact the characteristics of the Villas of Lucca, both distributive and constructive, with the use of traditional materials. The main entrance of the Villa, through a double staircase, gives access to the first floor, or noble floor, with direct entrance into the large reception room, with beautiful frescoed walls, and, also on the first floor, kitchen, storage closet, dining room, living room with fireplace, study with fireplace, bathroom, double bedroom, twin bedroom and two bathrooms. The ground floor consists of a large living room, sitting room with fireplace, spacious living room with fireplace, large kitchen, laundry room, two bedrooms, bathroom and technical room, while on the second floor, large living room, study with fireplace, kitchen, three further bedrooms, two bathrooms and a chapel.