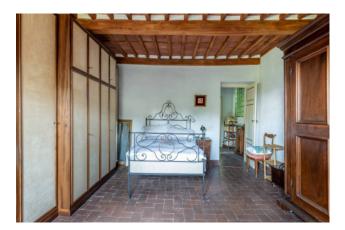

The Villa, laid over three floors, was renovated in the 90s, keeping intact the characteristics of the Villas of Lucca, both distributive and constructive, with the use of traditional materials. The main entrance of the Villa, through a double staircase, gives access to the first floor, or noble floor, with direct entrance into the large reception room, with beautiful frescoed walls, and, also on the first floor, kitchen, storage closet, dining room, living room with fireplace, study with fireplace, bathroom, double bedroom, twin bedroom and two bathrooms. The ground floor consists of a large living room, sitting room with fireplace, spacious living room with fireplace, large kitchen, laundry room, two bedrooms, bathroom and technical room, while on the second floor, large living room, study with fireplace, kitchen, three further bedrooms, two bathrooms and a chapel.