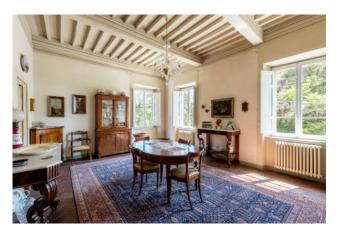

The Villa, laid over three floors, was renovated in the 90s, keeping intact the characteristics of the Villas of Lucca, both distributive and constructive, with the use of traditional materials. The main entrance of the Villa, through a double staircase, gives access to the first floor, or noble floor, with direct entrance into the large reception room, with beautiful frescoed walls, and, also on the first floor, kitchen, storage closet, dining room, living room with fireplace, study with fireplace, bathroom, double bedroom, twin bedroom and two bathrooms. The ground floor consists of a large living room, sitting room with fireplace, spacious living room with fireplace, large kitchen, laundry room, two bedrooms, bathroom and technical room, while on the second floor, large living room, study with fireplace, kitchen, three further bedrooms, two bathrooms and a chapel.