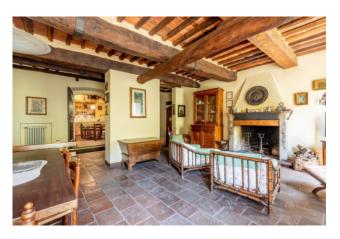

The Villa, laid over three floors, was renovated in the 90s, keeping intact the characteristics of the Villas of Lucca, both distributive and constructive, with the use of traditional materials. The main entrance of the Villa, through a double staircase, gives access to the first floor, or noble floor, with direct entrance into the large reception room, with beautiful frescoed walls, and, also on the first floor, kitchen, storage closet, dining room, living room with fireplace, study with fireplace, bathroom, double bedroom, twin bedroom and two bathrooms. The ground floor consists of a large living room, sitting room with fireplace, spacious living room with fireplace, large kitchen, laundry room, two bedrooms, bathroom and technical room, while on the second floor, large living room, study with fireplace, kitchen, three further bedrooms, two bathrooms and a chapel.