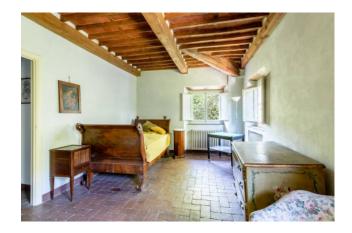

The Villa, laid over three floors, was renovated in the 90s, keeping intact the characteristics of the Villas of Lucca, both distributive and constructive, with the use of traditional materials. The main entrance of the Villa, through a double staircase, gives access to the first floor, or noble floor, with direct entrance into the large reception room, with beautiful frescoed walls, and, also on the first floor, kitchen, storage closet, dining room, living room with fireplace, study with fireplace, bathroom, double bedroom, twin bedroom and two bathrooms. The ground floor consists of a large living room, sitting room with fireplace, spacious living room with fireplace, large kitchen, laundry room, two bedrooms, bathroom and technical room, while on the second floor, large living room, study with fireplace, kitchen, three further bedrooms, two bathrooms and a chapel.