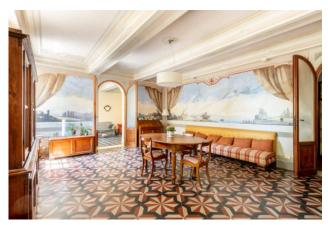

The Villa, laid over three floors, was renovated in the 90s, keeping intact the characteristics of the Villas of Lucca, both distributive and constructive, with the use of traditional materials. The main entrance of the Villa, through a double staircase, gives access to the first floor, or noble floor, with direct entrance into the large reception room, with beautiful frescoed walls, and, also on the first floor, kitchen, storage closet, dining room, living room with fireplace, study with fireplace, bathroom, double bedroom, twin bedroom and two bathrooms. The ground floor consists of a large living room, sitting room with fireplace, spacious living room with fireplace, large kitchen, laundry room, two bedrooms, bathroom and technical room, while on the second floor, large living room, study with fireplace, kitchen, three further bedrooms, two bathrooms and a chapel.