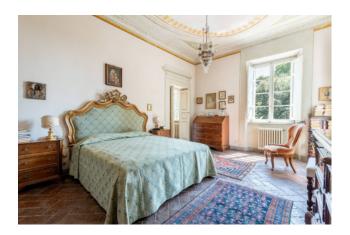

The Villa, laid over three floors, was renovated in the 90s, keeping intact the characteristics of the Villas of Lucca, both distributive and constructive, with the use of traditional materials. The main entrance of the Villa, through a double staircase, gives access to the first floor, or noble floor, with direct entrance into the large reception room, with beautiful frescoed walls, and, also on the first floor, kitchen, storage closet, dining room, living room with fireplace, study with fireplace, bathroom, double bedroom, twin bedroom and two bathrooms. The ground floor consists of a large living room, sitting room with fireplace, spacious living room with fireplace, large kitchen, laundry room, two bedrooms, bathroom and technical room, while on the second floor, large living room, study with fireplace, kitchen, three further bedrooms, two bathrooms and a chapel.