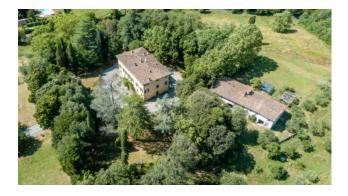

A majestic circle of trees, with mature trees, gives the Villa a lot of privacy and tranquility, despite being only 3 km from the historic center, and also accompanied by a park of approx. 40,000 sqm, an annex to be restored of approx. 600 sqm to be restored, and two small outbuildings of 35 and 20 sqm.

The Villa, laid over three floors, was renovated in the 90s, keeping intact the characteristics of the Villas of Lucca, both distributive and constructive, with the use of traditional materials. The main entrance of the Villa, through a double staircase, gives access to the first floor, or noble floor, with direct entrance into the large reception room, with beautiful frescoed walls, and, also on the first floor, kitchen, storage closet, dining room, living room with fireplace, study with fireplace, bathroom, double bedroom, twin bedroom and two bathrooms. The ground floor consists of a large living room, sitting room with fireplace, spacious living room with fireplace, large kitchen, laundry room, two bedrooms, bathroom and technical room, while on the second floor, large living room, study with fireplace, kitchen, three further bedrooms, two bathrooms and a chapel.