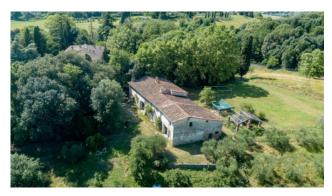

## 750 sq.m | Bathrooms: 6 | Bedrooms: 7 | Rooms: 20

Beautiful historic Villa of approximately 750 sqm, for sale in one of the most exclusive and renowned areas of Lucca, in a privileged position, immersed in the countryside of the soft hills, sunny and panoramic, but not far from the historic center of Lucca, and from all services and shops.

A majestic circle of trees, with mature trees, gives the Villa a lot of privacy and tranquility, despite being only 3 km from the historic center, and also accompanied by a park of approx. 40,000 sqm, an annex to be restored of approx. 600 sqm to be restored, and two small outbuildings of 35 and 20 sqm.

The Villa, laid over three floors, was renovated in the 90s, keeping intact the characteristics of the Villas of Lucca, both distributive and constructive, with the use of traditional materials. The main entrance of the Villa, through a double staircase, gives access to the first floor, or noble floor, with direct entrance into the large reception room, with beautiful frescoed walls, and, also on the first floor, kitchen, storage closet, dining room, living room with fireplace, study with fireplace, bathroom, double bedroom, twin bedroom and two bathrooms. The ground floor consists of a large living room, sitting room with fireplace, spacious living room with fireplace, large kitchen, laundry room, two bedrooms, bathroom and technical room, while on the second floor, large living room, study with fireplace, kitchen, three further bedrooms, two bathrooms and a chapel.