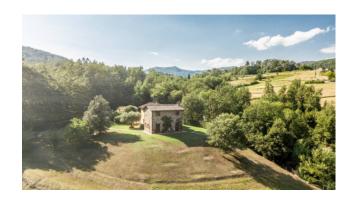

## 250 sq.m | Bathrooms: 3 | Bedrooms: 3 | Rooms: 6

Beautiful and in a unique and sunny position, for sale not far from Lucca city walls, but surrounded by wonderful countryside, property consisting of a main farmhouse of approximately 180 square meters, annex of a total of approximately 70 square meters, well-kept and sunny garden with swimming pool, as well as land of about 1 hectare and uncovered parking spaces.

The property is surrounded by about one hectare of land, which includes the garden, where there is also the swimming pool, the lawn and a wooded area, which give the property a lot of privacy and confidentiality, while being at a few minutes from all the shops and services.