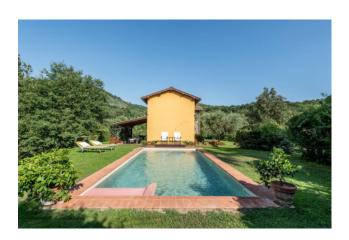

## 250 sq.m | Bathrooms: 3 | Bedrooms: 3 | Rooms: 6

Beautiful and in a unique and sunny position, for sale not far from Lucca city walls, but surrounded by wonderful countryside, property consisting of a main farmhouse of approximately 180 square meters, annex of a total of approximately 70 square meters, well-kept and sunny garden with swimming pool, as well as land of about 1 hectare and uncovered parking spaces.

The property is surrounded by about one hectare of land, which includes the garden, where there is also the swimming pool, the lawn and a wooded area, which give the property a lot of privacy and confidentiality, while being at a few minutes from all the shops and services.

Garden: Private, 10.700 sq.m

**Kitchen**: Large kitchen