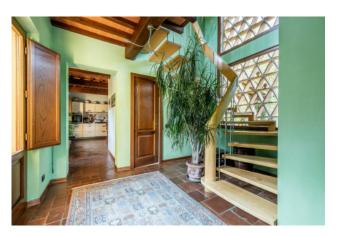

The Rustico, in a private but not isolated location, completely and finely restored, consists of an entrance hall, a bright living room with fireplace and dining room, a spacious eat-in kitchen with access to a large porch, ideal for outdoor lunches and dinners, overlooking the garden, and a bathroom. The first floor, accessible via a modern wooden staircase, is composed by a large master bedroom with ensuite bathroom, double bedroom, single bedroom/study, and bathroom.