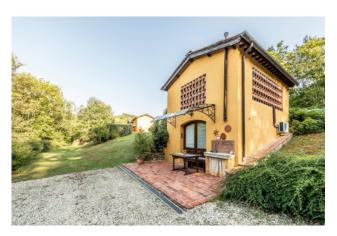

The annex, also completely renovated, is elevated on two floors and is partly used as a storage area and partly used as a guest area, with the creation of a kitchen / living area, a bedroom and a bathroom.