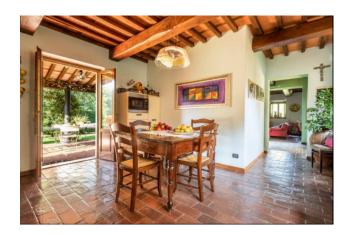

The Rustico, in a private but not isolated location, completely and finely restored, consists of an entrance hall, a bright living room with fireplace and dining room, a spacious eat-in kitchen with access to a large porch, ideal for outdoor lunches and dinners, overlooking the garden, and a bathroom. The first floor, accessible via a modern wooden staircase, is composed by a large master bedroom with ensuite bathroom, double bedroom, single bedroom/study, and bathroom.