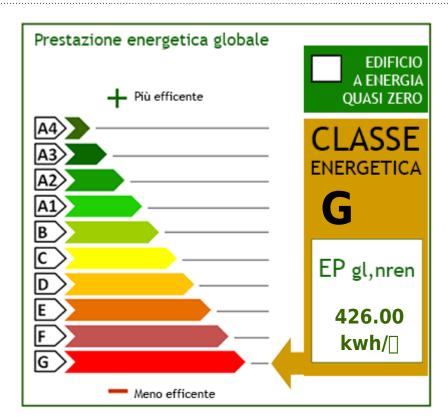

## **Property Informations**

Postal code: 55023

Bathrooms: 3

Rooms: 6

State of maintenance: Prestine
Floor: Building

Total of floors: 2

indipendent heating: indipendent

Car park: Uncovered