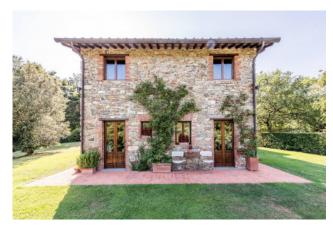

The Rustico, in a private but not isolated location, completely and finely restored, consists of an entrance hall, a bright living room with fireplace and dining room, a spacious eat-in kitchen with access to a large porch, ideal for outdoor lunches and dinners, overlooking the garden, and a bathroom. The first floor, accessible via a modern wooden staircase, is composed by a large master bedroom with ensuite bathroom, double bedroom, single bedroom/study, and bathroom.