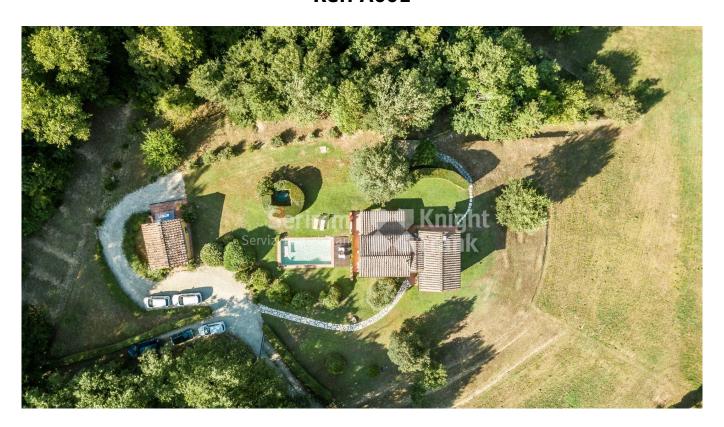

## 250 sq.m | Bathrooms: 3 | Bedrooms: 3 | Rooms: 6

Beautiful and in a unique and sunny position, for sale not far from Lucca city walls, but surrounded by wonderful countryside, property consisting of a main farmhouse of approximately 180 square meters, annex of a total of approximately 70 square meters, well-kept and sunny garden with swimming pool, as well as land of about 1 hectare and uncovered parking spaces.

The property is surrounded by about one hectare of land, which includes the garden, where there is also the swimming pool, the lawn and a wooded area, which give the property a lot of privacy and confidentiality, while being at a few minutes from all the shops and services.

Garden: Private, 10.700 sq.m

**Kitchen**: Large kitchen