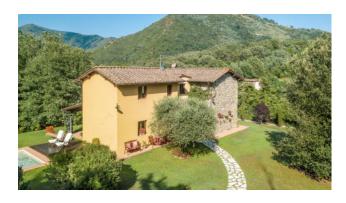

## 250 sq.m | Bathrooms: 3 | Bedrooms: 3 | Rooms: 6

Beautiful and in a unique and sunny position, for sale not far from Lucca city walls, but surrounded by wonderful countryside, property consisting of a main farmhouse of approximately 180 square meters, annex of a total of approximately 70 square meters, well-kept and sunny garden with swimming pool, as well as land of about 1 hectare and uncovered parking spaces.

The Rustico, in a private but not isolated location, completely and finely restored, consists of an entrance hall, a bright living room with fireplace and dining room, a spacious eat-in kitchen with access to a large porch, ideal for outdoor lunches and dinners, overlooking the garden, and a bathroom. The first floor, accessible via a modern wooden staircase, is composed by a large master bedroom with ensuite bathroom, double bedroom, single bedroom/study, and bathroom.

The property is surrounded by about one hectare of land, which includes the garden, where there is also the swimming pool, the lawn and a wooded area, which give the property a lot of privacy and confidentiality, while being at a few minutes from all the shops and services.