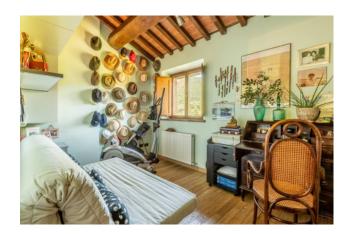

The annex, also completely renovated, is elevated on two floors and is partly used as a storage area and partly used as a guest area, with the creation of a kitchen / living area, a bedroom and a bathroom.