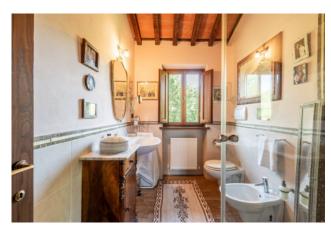

The Rustico, in a private but not isolated location, completely and finely restored, consists of an entrance hall, a bright living room with fireplace and dining room, a spacious eat-in kitchen with access to a large porch, ideal for outdoor lunches and dinners, overlooking the garden, and a bathroom. The first floor, accessible via a modern wooden staircase, is composed by a large master bedroom with ensuite bathroom, double bedroom, single bedroom/study, and bathroom.