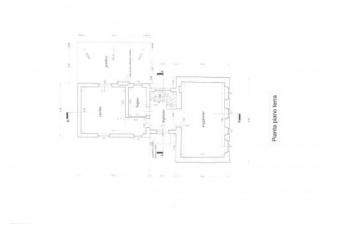

The Rustico, in a private but not isolated location, completely and finely restored, consists of an entrance hall, a bright living room with fireplace and dining room, a spacious eat-in kitchen with access to a large porch, ideal for outdoor lunches and dinners, overlooking the garden, and a bathroom. The first floor, accessible via a modern wooden staircase, is composed by a large master bedroom with ensuite bathroom, double bedroom, single bedroom/study, and bathroom.

The annex, also completely renovated, is elevated on two floors and is partly used as a storage area and partly used as a guest area, with the creation of a kitchen / living area, a bedroom and a bathroom.