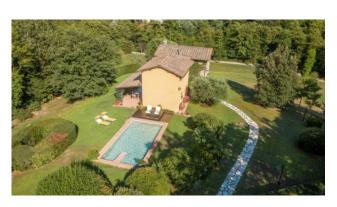

The property is surrounded by about one hectare of land, which includes the garden, where there is also the swimming pool, the lawn and a wooded area, which give the property a lot of privacy and confidentiality, while being at a few minutes from all the shops and services.

Garden: Private, 10.700 sq.m

**Kitchen**: Large kitchen