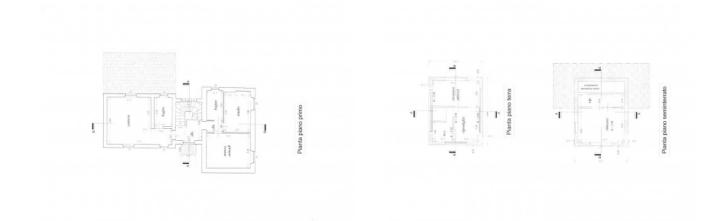

The Rustico, in a private but not isolated location, completely and finely restored, consists of an entrance hall, a bright living room with fireplace and dining room, a spacious eat-in kitchen with access to a large porch, ideal for outdoor lunches and dinners, overlooking the garden, and a bathroom. The first floor, accessible via a modern wooden staircase, is composed by a large master bedroom with ensuite bathroom, double bedroom, single bedroom/study, and bathroom.

The annex, also completely renovated, is elevated on two floors and is partly used as a storage area and partly used as a guest area, with the creation of a kitchen / living area, a bedroom and a bathroom.