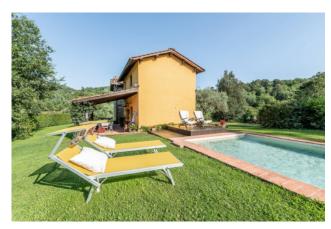

The Rustico, in a private but not isolated location, completely and finely restored, consists of an entrance hall, a bright living room with fireplace and dining room, a spacious eat-in kitchen with access to a large porch, ideal for outdoor lunches and dinners, overlooking the garden, and a bathroom. The first floor, accessible via a modern wooden staircase, is composed by a large master bedroom with ensuite bathroom, double bedroom, single bedroom/study, and bathroom.

The property is surrounded by about one hectare of land, which includes the garden, where there is also the swimming pool, the lawn and a wooded area, which give the property a lot of privacy and confidentiality, while being at a few minutes from all the shops and services.