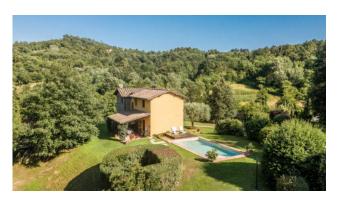

## 250 sq.m | Bathrooms: 3 | Bedrooms: 3 | Rooms: 6

Beautiful and in a unique and sunny position, for sale not far from Lucca city walls, but surrounded by wonderful countryside, property consisting of a main farmhouse of approximately 180 square meters, annex of a total of approximately 70 square meters, well-kept and sunny garden with swimming pool, as well as land of about 1 hectare and uncovered parking spaces.

The Rustico, in a private but not isolated location, completely and finely restored, consists of an entrance hall, a bright living room with fireplace and dining room, a spacious eat-in kitchen with access to a large porch, ideal for outdoor lunches and dinners, overlooking the garden, and a bathroom. The first floor, accessible via a modern wooden staircase, is composed by a large master bedroom with ensuite bathroom, double bedroom, single bedroom/study, and bathroom.

The property is surrounded by about one hectare of land, which includes the garden, where there is also the swimming pool, the lawn and a wooded area, which give the property a lot of privacy and confidentiality, while being at a few minutes from all the shops and services.