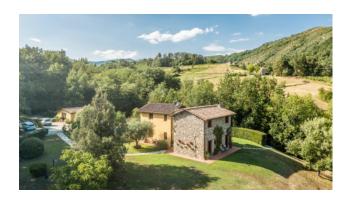

The Rustico, in a private but not isolated location, completely and finely restored, consists of an entrance hall, a bright living room with fireplace and dining room, a spacious eat-in kitchen with access to a large porch, ideal for outdoor lunches and dinners, overlooking the garden, and a bathroom. The first floor, accessible via a modern wooden staircase, is composed by a large master bedroom with ensuite bathroom, double bedroom, single bedroom/study, and bathroom.