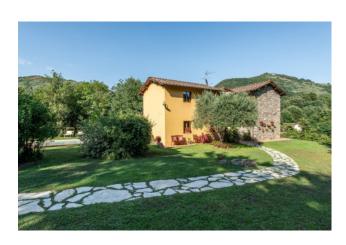

## 250 sq.m | Bathrooms: 3 | Bedrooms: 3 | Rooms: 6

Beautiful and in a unique and sunny position, for sale not far from Lucca city walls, but surrounded by wonderful countryside, property consisting of a main farmhouse of approximately 180 square meters, annex of a total of approximately 70 square meters, well-kept and sunny garden with swimming pool, as well as land of about 1 hectare and uncovered parking spaces.

The Rustico, in a private but not isolated location, completely and finely restored, consists of an entrance hall, a bright living room with fireplace and dining room, a spacious eat-in kitchen with access to a large porch, ideal for outdoor lunches and dinners, overlooking the garden, and a bathroom. The first floor, accessible via a modern wooden staircase, is composed by a large master bedroom with ensuite bathroom, double bedroom, single bedroom/study, and bathroom.

The property is surrounded by about one hectare of land, which includes the garden, where there is also the swimming pool, the lawn and a wooded area, which give the property a lot of privacy and confidentiality, while being at a few minutes from all the shops and services.