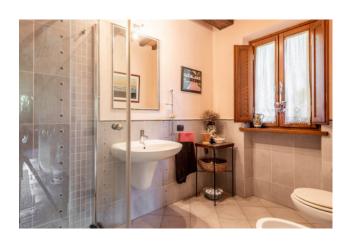

The Rustico, in a private but not isolated location, completely and finely restored, consists of an entrance hall, a bright living room with fireplace and dining room, a spacious eat-in kitchen with access to a large porch, ideal for outdoor lunches and dinners, overlooking the garden, and a bathroom. The first floor, accessible via a modern wooden staircase, is composed by a large master bedroom with ensuite bathroom, double bedroom, single bedroom/study, and bathroom.