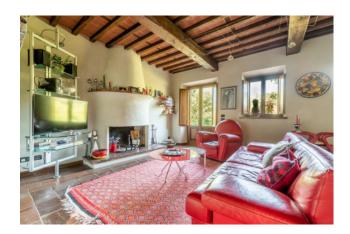

The Rustico, in a private but not isolated location, completely and finely restored, consists of an entrance hall, a bright living room with fireplace and dining room, a spacious eat-in kitchen with access to a large porch, ideal for outdoor lunches and dinners, overlooking the garden, and a bathroom. The first floor, accessible via a modern wooden staircase, is composed by a large master bedroom with ensuite bathroom, double bedroom, single bedroom/study, and bathroom.