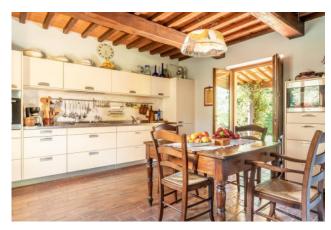

The Rustico, in a private but not isolated location, completely and finely restored, consists of an entrance hall, a bright living room with fireplace and dining room, a spacious eat-in kitchen with access to a large porch, ideal for outdoor lunches and dinners, overlooking the garden, and a bathroom. The first floor, accessible via a modern wooden staircase, is composed by a large master bedroom with ensuite bathroom, double bedroom, single bedroom/study, and bathroom.

Garden: Private, 10.700 sq.m

**Kitchen**: Large kitchen