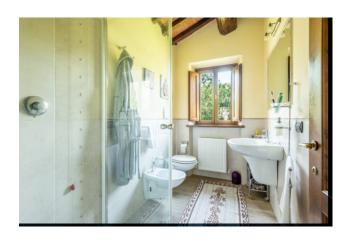

The Rustico, in a private but not isolated location, completely and finely restored, consists of an entrance hall, a bright living room with fireplace and dining room, a spacious eat-in kitchen with access to a large porch, ideal for outdoor lunches and dinners, overlooking the garden, and a bathroom. The first floor, accessible via a modern wooden staircase, is composed by a large master bedroom with ensuite bathroom, double bedroom, single bedroom/study, and bathroom.