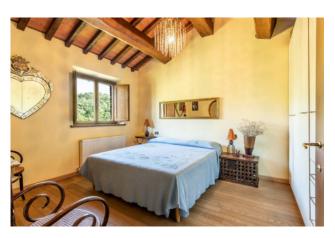

The Rustico, in a private but not isolated location, completely and finely restored, consists of an entrance hall, a bright living room with fireplace and dining room, a spacious eat-in kitchen with access to a large porch, ideal for outdoor lunches and dinners, overlooking the garden, and a bathroom. The first floor, accessible via a modern wooden staircase, is composed by a large master bedroom with ensuite bathroom, double bedroom, single bedroom/study, and bathroom.