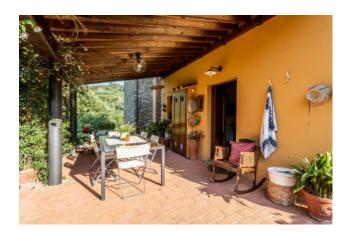

The Rustico, in a private but not isolated location, completely and finely restored, consists of an entrance hall, a bright living room with fireplace and dining room, a spacious eat-in kitchen with access to a large porch, ideal for outdoor lunches and dinners, overlooking the garden, and a bathroom. The first floor, accessible via a modern wooden staircase, is composed by a large master bedroom with ensuite bathroom, double bedroom, single bedroom/study, and bathroom.