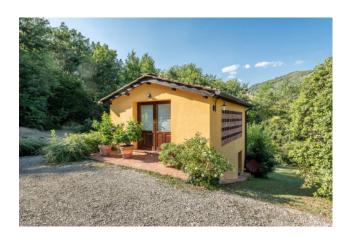

The annex, also completely renovated, is elevated on two floors and is partly used as a storage area and partly used as a guest area, with the creation of a kitchen / living area, a bedroom and a bathroom.