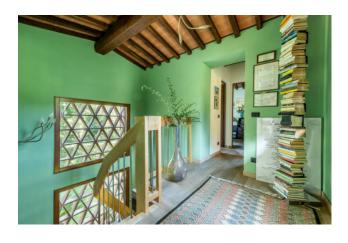

The Rustico, in a private but not isolated location, completely and finely restored, consists of an entrance hall, a bright living room with fireplace and dining room, a spacious eat-in kitchen with access to a large porch, ideal for outdoor lunches and dinners, overlooking the garden, and a bathroom. The first floor, accessible via a modern wooden staircase, is composed by a large master bedroom with ensuite bathroom, double bedroom, single bedroom/study, and bathroom.