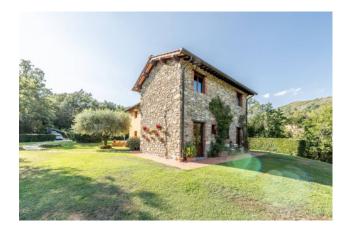

The annex, also completely renovated, is elevated on two floors and is partly used as a storage area and partly used as a guest area, with the creation of a kitchen / living area, a bedroom and a bathroom.