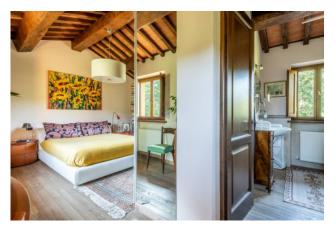

The Rustico, in a private but not isolated location, completely and finely restored, consists of an entrance hall, a bright living room with fireplace and dining room, a spacious eat-in kitchen with access to a large porch, ideal for outdoor lunches and dinners, overlooking the garden, and a bathroom. The first floor, accessible via a modern wooden staircase, is composed by a large master bedroom with ensuite bathroom, double bedroom, single bedroom/study, and bathroom.