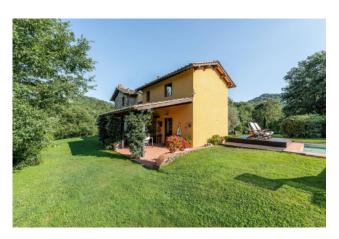

## 250 sq.m | Bathrooms: 3 | Bedrooms: 3 | Rooms: 6

Beautiful and in a unique and sunny position, for sale not far from Lucca city walls, but surrounded by wonderful countryside, property consisting of a main farmhouse of approximately 180 square meters, annex of a total of approximately 70 square meters, well-kept and sunny garden with swimming pool, as well as land of about 1 hectare and uncovered parking spaces.

The property is surrounded by about one hectare of land, which includes the garden, where there is also the swimming pool, the lawn and a wooded area, which give the property a lot of privacy and confidentiality, while being at a few minutes from all the shops and services.

Garden: Private, 10.700 sq.m

**Kitchen**: Large kitchen