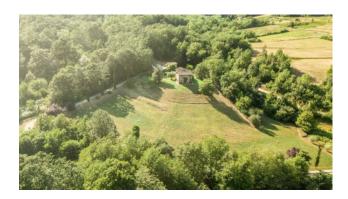

## 250 sq.m | Bathrooms: 3 | Bedrooms: 3 | Rooms: 6

Beautiful and in a unique and sunny position, for sale not far from Lucca city walls, but surrounded by wonderful countryside, property consisting of a main farmhouse of approximately 180 square meters, annex of a total of approximately 70 square meters, well-kept and sunny garden with swimming pool, as well as land of about 1 hectare and uncovered parking spaces.

The property is surrounded by about one hectare of land, which includes the garden, where there is also the swimming pool, the lawn and a wooded area, which give the property a lot of privacy and confidentiality, while being at a few minutes from all the shops and services.