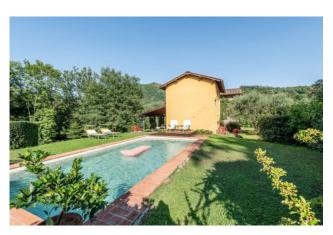

## 250 sq.m | Bathrooms: 3 | Bedrooms: 3 | Rooms: 6

Beautiful and in a unique and sunny position, for sale not far from Lucca city walls, but surrounded by wonderful countryside, property consisting of a main farmhouse of approximately 180 square meters, annex of a total of approximately 70 square meters, well-kept and sunny garden with swimming pool, as well as land of about 1 hectare and uncovered parking spaces.

The property is surrounded by about one hectare of land, which includes the garden, where there is also the swimming pool, the lawn and a wooded area, which give the property a lot of privacy and confidentiality, while being at a few minutes from all the shops and services.

Garden: Private, 10.700 sq.m

**Kitchen**: Large kitchen