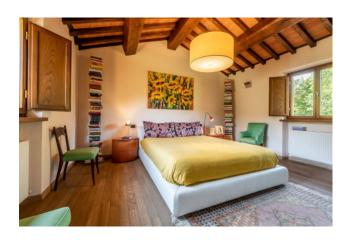

The Rustico, in a private but not isolated location, completely and finely restored, consists of an entrance hall, a bright living room with fireplace and dining room, a spacious eat-in kitchen with access to a large porch, ideal for outdoor lunches and dinners, overlooking the garden, and a bathroom. The first floor, accessible via a modern wooden staircase, is composed by a large master bedroom with ensuite bathroom, double bedroom, single bedroom/study, and bathroom.