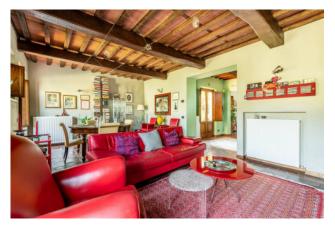

The Rustico, in a private but not isolated location, completely and finely restored, consists of an entrance hall, a bright living room with fireplace and dining room, a spacious eat-in kitchen with access to a large porch, ideal for outdoor lunches and dinners, overlooking the garden, and a bathroom. The first floor, accessible via a modern wooden staircase, is composed by a large master bedroom with ensuite bathroom, double bedroom, single bedroom/study, and bathroom.