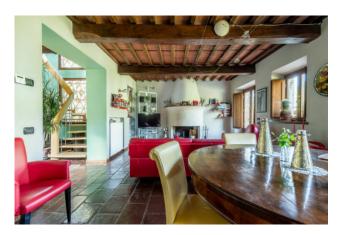

The Rustico, in a private but not isolated location, completely and finely restored, consists of an entrance hall, a bright living room with fireplace and dining room, a spacious eat-in kitchen with access to a large porch, ideal for outdoor lunches and dinners, overlooking the garden, and a bathroom. The first floor, accessible via a modern wooden staircase, is composed by a large master bedroom with ensuite bathroom, double bedroom, single bedroom/study, and bathroom.