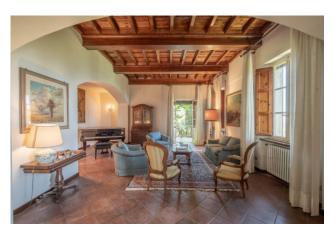

The property consists of an imposing historic Villa of approx. 700 sqm, built in the 19th century and renovated in the 1980s, and an outbuilding of approximately 200 sqm, laid over two floors, which is in need of renovation. The Villa laid over three floors is also internally served by a lift, and consists of 6 bedrooms and 6 bathrooms, a spacious double living room with an elegant marble fireplace, and access to the terrace, large kitchen, library, study, and, in the basement, of cellar, and spacious tavern with large fireplace and direct access to the garden. The Villa is surrounded by a beautiful garden with mature trees, and by land in part cultivated with olive trees, in part with woods, for approximately 1.9 hectares, while, not far away, separated only by a few steps, we find the large swimming pool of approximately 17mx8m, located on a natural terrace that offers breathtaking views over the valley. The Villa is also accompanied by a large Ilmonaia of approximately 70 sqm, which could be used as a garage for 2/3 cars.