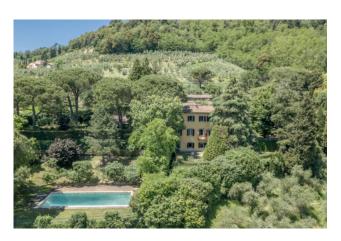

## 900 sq.m | Bathrooms: 6 | Bedrooms: 6 | Rooms: 15

Magnificent property for sale in one of the most exclusive hillside areas of Lucca, in a panoramic and sunny position, with wonderful views that extend over the valley and to the historic center of Lucca. The Villa, that enjoys a lot of privacy, is not far from all the shops and services and from the city.

The property consists of an imposing historic Villa of approx. 700 sqm, built in the 19th century and renovated in the 1980s, and an outbuilding of approximately 200 sqm, laid over two floors, which is in need of renovation. The Villa laid over three floors is also internally served by a lift, and consists of 6 bedrooms and 6 bathrooms, a spacious double living room with an elegant marble fireplace, and access to the terrace, large kitchen, library, study, and, in the basement, of cellar, and spacious tavern with large fireplace and direct access to the garden. The Villa is surrounded by a beautiful garden with mature trees, and by land in part cultivated with olive trees, in part with woods, for approximately 1.9 hectares, while, not far away, separated only by a few steps, we find the large swimming pool of approximately 17mx8m, located on a natural terrace that offers breathtaking views over the valley. The Villa is also accompanied by a large Ilmonaia of approximately 70 sqm, which could be used as a garage for 2/3 cars.