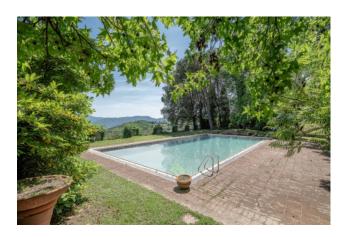

The property consists of an imposing historic Villa of approx. 700 sqm, built in the 19th century and renovated in the 1980s, and an outbuilding of approximately 200 sqm, laid over two floors, which is in need of renovation. The Villa laid over three floors is also internally served by a lift, and consists of 6 bedrooms and 6 bathrooms, a spacious double living room with an elegant marble fireplace, and access to the terrace, large kitchen, library, study, and, in the basement, of cellar, and spacious tavern with large fireplace and direct access to the garden. The Villa is surrounded by a beautiful garden with mature trees, and by land in part cultivated with olive trees, in part with woods, for approximately 1.9 hectares, while, not far away, separated only by a few steps, we find the large swimming pool of approximately 17mx8m, located on a natural terrace that offers breathtaking views over the valley. The Villa is also accompanied by a large Ilmonaia of approximately 70 sqm, which could be used as a garage for 2/3 cars.

Terrace: Yes
Garden: Private, 18.000 sq.m

Kitchen: Large kitchen

Features

Period
Restoration project
Rural

Swimming pool