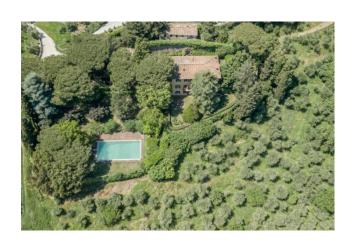

The property consists of an imposing historic Villa of approx. 700 sqm, built in the 19th century and renovated in the 1980s, and an outbuilding of approximately 200 sqm, laid over two floors, which is in need of renovation. The Villa laid over three floors is also internally served by a lift, and consists of 6 bedrooms and 6 bathrooms, a spacious double living room with an elegant marble fireplace, and access to the terrace, large kitchen, library, study, and, in the basement, of cellar, and spacious tavern with large fireplace and direct access to the garden. The Villa is surrounded by a beautiful garden with mature trees, and by land in part cultivated with olive trees, in part with woods, for approximately 1.9 hectares, while, not far away, separated only by a few steps, we find the large swimming pool of approximately 17mx8m, located on a natural terrace that offers breathtaking views over the valley. The Villa is also accompanied by a large Ilmonaia of approximately 70 sqm, which could be used as a garage for 2/3 cars.