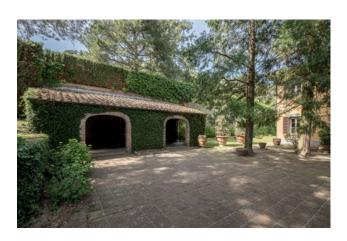

The property consists of an imposing historic Villa of approx. 700 sqm, built in the 19th century and renovated in the 1980s, and an outbuilding of approximately 200 sqm, laid over two floors, which is in need of renovation. The Villa laid over three floors is also internally served by a lift, and consists of 6 bedrooms and 6 bathrooms, a spacious double living room with an elegant marble fireplace, and access to the terrace, large kitchen, library, study, and, in the basement, of cellar, and spacious tavern with large fireplace and direct access to the garden. The Villa is surrounded by a beautiful garden with mature trees, and by land in part cultivated with olive trees, in part with woods, for approximately 1.9 hectares, while, not far away, separated only by a few steps, we find the large swimming pool of approximately 17mx8m, located on a natural terrace that offers breathtaking views over the valley. The Villa is also accompanied by a large Ilmonaia of approximately 70 sqm, which could be used as a garage for 2/3 cars.