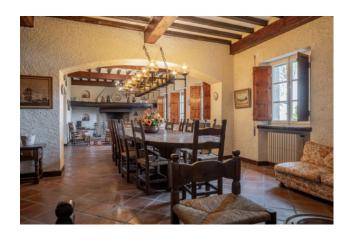

The property consists of an imposing historic Villa of approx. 700 sqm, built in the 19th century and renovated in the 1980s, and an outbuilding of approximately 200 sqm, laid over two floors, which is in need of renovation. The Villa laid over three floors is also internally served by a lift, and consists of 6 bedrooms and 6 bathrooms, a spacious double living room with an elegant marble fireplace, and access to the terrace, large kitchen, library, study, and, in the basement, of cellar, and spacious tavern with large fireplace and direct access to the garden. The Villa is surrounded by a beautiful garden with mature trees, and by land in part cultivated with olive trees, in part with woods, for approximately 1.9 hectares, while, not far away, separated only by a few steps, we find the large swimming pool of approximately 17mx8m, located on a natural terrace that offers breathtaking views over the valley. The Villa is also accompanied by a large Ilmonaia of approximately 70 sqm, which could be used as a garage for 2/3 cars.