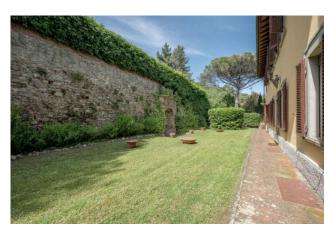

The property consists of an imposing historic Villa of approx. 700 sqm, built in the 19th century and renovated in the 1980s, and an outbuilding of approximately 200 sqm, laid over two floors, which is in need of renovation. The Villa laid over three floors is also internally served by a lift, and consists of 6 bedrooms and 6 bathrooms, a spacious double living room with an elegant marble fireplace, and access to the terrace, large kitchen, library, study, and, in the basement, of cellar, and spacious tavern with large fireplace and direct access to the garden. The Villa is surrounded by a beautiful garden with mature trees, and by land in part cultivated with olive trees, in part with woods, for approximately 1.9 hectares, while, not far away, separated only by a few steps, we find the large swimming pool of approximately 17mx8m, located on a natural terrace that offers breathtaking views over the valley. The Villa is also accompanied by a large Ilmonaia of approximately 70 sqm, which could be used as a garage for 2/3 cars.