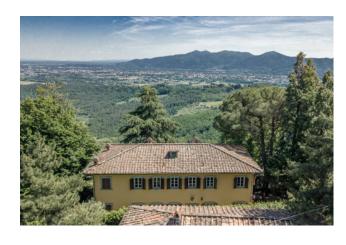

## 900 sq.m | Bathrooms: 6 | Bedrooms: 6 | Rooms: 15

Magnificent property for sale in one of the most exclusive hillside areas of Lucca, in a panoramic and sunny position, with wonderful views that extend over the valley and to the historic center of Lucca. The Villa, that enjoys a lot of privacy, is not far from all the shops and services and from the city.

The property consists of an imposing historic Villa of approx. 700 sqm, built in the 19th century and renovated in the 1980s, and an outbuilding of approximately 200 sqm, laid over two floors, which is in need of renovation. The Villa laid over three floors is also internally served by a lift, and consists of 6 bedrooms and 6 bathrooms, a spacious double living room with an elegant marble fireplace, and access to the terrace, large kitchen, library, study, and, in the basement, of cellar, and spacious tavern with large fireplace and direct access to the garden. The Villa is surrounded by a beautiful garden with mature trees, and by land in part cultivated with olive trees, in part with woods, for approximately 1.9 hectares, while, not far away, separated only by a few steps, we find the large swimming pool of approximately 17mx8m, located on a natural terrace that offers breathtaking views over the valley. The Villa is also accompanied by a large Ilmonaia of approximately 70 sqm, which could be used as a garage for 2/3 cars.