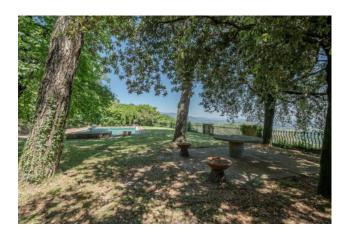

The property consists of an imposing historic Villa of approx. 700 sqm, built in the 19th century and renovated in the 1980s, and an outbuilding of approximately 200 sqm, laid over two floors, which is in need of renovation. The Villa laid over three floors is also internally served by a lift, and consists of 6 bedrooms and 6 bathrooms, a spacious double living room with an elegant marble fireplace, and access to the terrace, large kitchen, library, study, and, in the basement, of cellar, and spacious tavern with large fireplace and direct access to the garden. The Villa is surrounded by a beautiful garden with mature trees, and by land in part cultivated with olive trees, in part with woods, for approximately 1.9 hectares, while, not far away, separated only by a few steps, we find the large swimming pool of approximately 17mx8m, located on a natural terrace that offers breathtaking views over the valley. The Villa is also accompanied by a large Ilmonaia of approximately 70 sqm, which could be used as a garage for 2/3 cars.