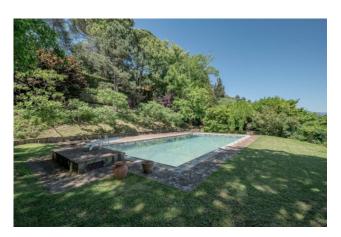

The property consists of an imposing historic Villa of approx. 700 sqm, built in the 19th century and renovated in the 1980s, and an outbuilding of approximately 200 sqm, laid over two floors, which is in need of renovation. The Villa laid over three floors is also internally served by a lift, and consists of 6 bedrooms and 6 bathrooms, a spacious double living room with an elegant marble fireplace, and access to the terrace, large kitchen, library, study, and, in the basement, of cellar, and spacious tavern with large fireplace and direct access to the garden. The Villa is surrounded by a beautiful garden with mature trees, and by land in part cultivated with olive trees, in part with woods, for approximately 1.9 hectares, while, not far away, separated only by a few steps, we find the large swimming pool of approximately 17mx8m, located on a natural terrace that offers breathtaking views over the valley. The Villa is also accompanied by a large Ilmonaia of approximately 70 sqm, which could be used as a garage for 2/3 cars.