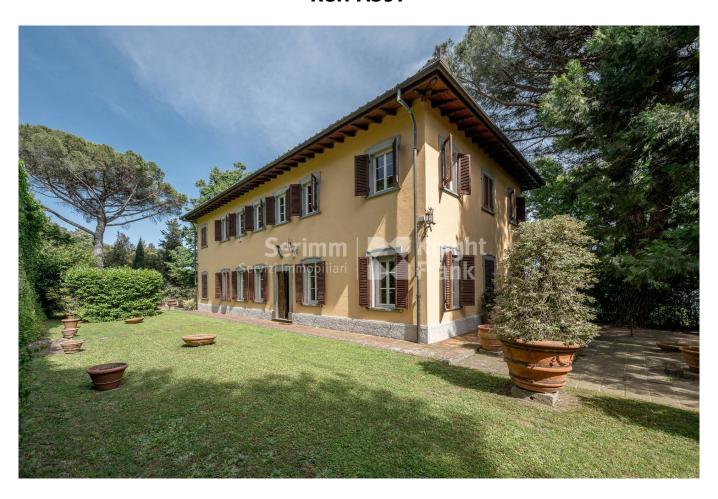

## Villa for Sale in Lucca Price On Application Ref. A597

## 900 sq.m | Bathrooms: 6 | Bedrooms: 6 | Rooms: 15

Magnificent property for sale in one of the most exclusive hillside areas of Lucca, in a panoramic and sunny position, with wonderful views that extend over the valley and to the historic center of Lucca. The Villa, that enjoys a lot of privacy, is not far from all the shops and services and from the city.

The property consists of an imposing historic Villa of approx. 700 sqm, built in the 19th century and renovated in the 1980s, and an outbuilding of approximately 200 sqm, laid over two floors, which is in need of renovation. The Villa laid over three floors is also internally served by a lift, and consists of 6 bedrooms and 6 bathrooms, a spacious double living room with an elegant marble fireplace, and access to the terrace, large kitchen, library, study, and, in the basement, of cellar, and spacious tavern with large fireplace and direct access to the garden. The Villa is surrounded by a beautiful garden with mature trees, and by land in part cultivated with olive trees, in part with woods, for approximately 1.9 hectares, while, not far away, separated only by a few steps, we find the large swimming pool of approximately 17mx8m, located on a natural terrace that offers breathtaking views over the valley. The Villa is also accompanied by a large Ilmonaia of approximately 70 sqm, which could be used as a garage for 2/3 cars.