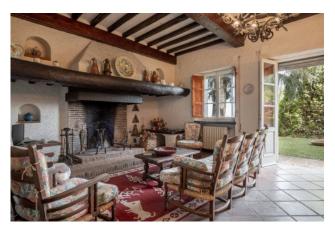

The property consists of an imposing historic Villa of approx. 700 sqm, built in the 19th century and renovated in the 1980s, and an outbuilding of approximately 200 sqm, laid over two floors, which is in need of renovation. The Villa laid over three floors is also internally served by a lift, and consists of 6 bedrooms and 6 bathrooms, a spacious double living room with an elegant marble fireplace, and access to the terrace, large kitchen, library, study, and, in the basement, of cellar, and spacious tavern with large fireplace and direct access to the garden. The Villa is surrounded by a beautiful garden with mature trees, and by land in part cultivated with olive trees, in part with woods, for approximately 1.9 hectares, while, not far away, separated only by a few steps, we find the large swimming pool of approximately 17mx8m, located on a natural terrace that offers breathtaking views over the valley. The Villa is also accompanied by a large Ilmonaia of approximately 70 sqm, which could be used as a garage for 2/3 cars.