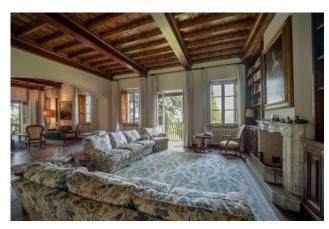

The property consists of an imposing historic Villa of approx. 700 sqm, built in the 19th century and renovated in the 1980s, and an outbuilding of approximately 200 sqm, laid over two floors, which is in need of renovation. The Villa laid over three floors is also internally served by a lift, and consists of 6 bedrooms and 6 bathrooms, a spacious double living room with an elegant marble fireplace, and access to the terrace, large kitchen, library, study, and, in the basement, of cellar, and spacious tavern with large fireplace and direct access to the garden. The Villa is surrounded by a beautiful garden with mature trees, and by land in part cultivated with olive trees, in part with woods, for approximately 1.9 hectares, while, not far away, separated only by a few steps, we find the large swimming pool of approximately 17mx8m, located on a natural terrace that offers breathtaking views over the valley. The Villa is also accompanied by a large Ilmonaia of approximately 70 sqm, which could be used as a garage for 2/3 cars.