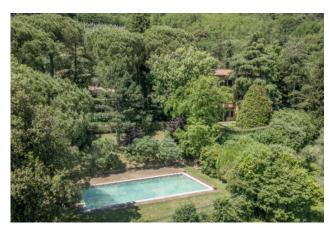

The property consists of an imposing historic Villa of approx. 700 sqm, built in the 19th century and renovated in the 1980s, and an outbuilding of approximately 200 sqm, laid over two floors, which is in need of renovation. The Villa laid over three floors is also internally served by a lift, and consists of 6 bedrooms and 6 bathrooms, a spacious double living room with an elegant marble fireplace, and access to the terrace, large kitchen, library, study, and, in the basement, of cellar, and spacious tavern with large fireplace and direct access to the garden. The Villa is surrounded by a beautiful garden with mature trees, and by land in part cultivated with olive trees, in part with woods, for approximately 1.9 hectares, while, not far away, separated only by a few steps, we find the large swimming pool of approximately 17mx8m, located on a natural terrace that offers breathtaking views over the valley. The Villa is also accompanied by a large Ilmonaia of approximately 70 sqm, which could be used as a garage for 2/3 cars.