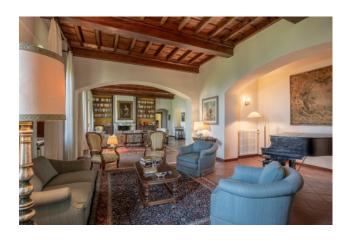

The property consists of an imposing historic Villa of approx. 700 sqm, built in the 19th century and renovated in the 1980s, and an outbuilding of approximately 200 sqm, laid over two floors, which is in need of renovation. The Villa laid over three floors is also internally served by a lift, and consists of 6 bedrooms and 6 bathrooms, a spacious double living room with an elegant marble fireplace, and access to the terrace, large kitchen, library, study, and, in the basement, of cellar, and spacious tavern with large fireplace and direct access to the garden. The Villa is surrounded by a beautiful garden with mature trees, and by land in part cultivated with olive trees, in part with woods, for approximately 1.9 hectares, while, not far away, separated only by a few steps, we find the large swimming pool of approximately 17mx8m, located on a natural terrace that offers breathtaking views over the valley. The Villa is also accompanied by a large Ilmonaia of approximately 70 sqm, which could be used as a garage for 2/3 cars.