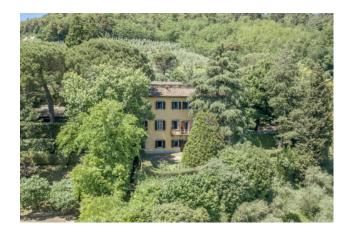

The property consists of an imposing historic Villa of approx. 700 sqm, built in the 19th century and renovated in the 1980s, and an outbuilding of approximately 200 sqm, laid over two floors, which is in need of renovation. The Villa laid over three floors is also internally served by a lift, and consists of 6 bedrooms and 6 bathrooms, a spacious double living room with an elegant marble fireplace, and access to the terrace, large kitchen, library, study, and, in the basement, of cellar, and spacious tavern with large fireplace and direct access to the garden. The Villa is surrounded by a beautiful garden with mature trees, and by land in part cultivated with olive trees, in part with woods, for approximately 1.9 hectares, while, not far away, separated only by a few steps, we find the large swimming pool of approximately 17mx8m, located on a natural terrace that offers breathtaking views over the valley. The Villa is also accompanied by a large Ilmonaia of approximately 70 sqm, which could be used as a garage for 2/3 cars.