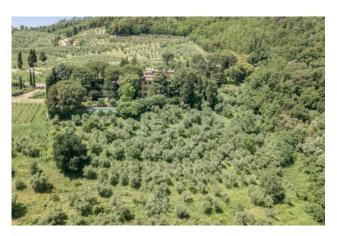

The property consists of an imposing historic Villa of approx. 700 sqm, built in the 19th century and renovated in the 1980s, and an outbuilding of approximately 200 sqm, laid over two floors, which is in need of renovation. The Villa laid over three floors is also internally served by a lift, and consists of 6 bedrooms and 6 bathrooms, a spacious double living room with an elegant marble fireplace, and access to the terrace, large kitchen, library, study, and, in the basement, of cellar, and spacious tavern with large fireplace and direct access to the garden. The Villa is surrounded by a beautiful garden with mature trees, and by land in part cultivated with olive trees, in part with woods, for approximately 1.9 hectares, while, not far away, separated only by a few steps, we find the large swimming pool of approximately 17mx8m, located on a natural terrace that offers breathtaking views over the valley. The Villa is also accompanied by a large Ilmonaia of approximately 70 sqm, which could be used as a garage for 2/3 cars.