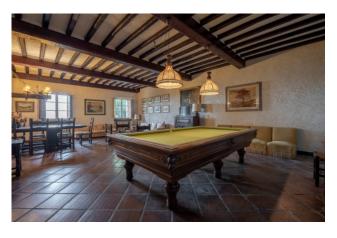

The property consists of an imposing historic Villa of approx. 700 sqm, built in the 19th century and renovated in the 1980s, and an outbuilding of approximately 200 sqm, laid over two floors, which is in need of renovation. The Villa laid over three floors is also internally served by a lift, and consists of 6 bedrooms and 6 bathrooms, a spacious double living room with an elegant marble fireplace, and access to the terrace, large kitchen, library, study, and, in the basement, of cellar, and spacious tavern with large fireplace and direct access to the garden. The Villa is surrounded by a beautiful garden with mature trees, and by land in part cultivated with olive trees, in part with woods, for approximately 1.9 hectares, while, not far away, separated only by a few steps, we find the large swimming pool of approximately 17mx8m, located on a natural terrace that offers breathtaking views over the valley. The Villa is also accompanied by a large Ilmonaia of approximately 70 sqm, which could be used as a garage for 2/3 cars.