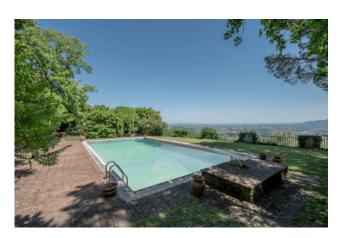

The property consists of an imposing historic Villa of approx. 700 sqm, built in the 19th century and renovated in the 1980s, and an outbuilding of approximately 200 sqm, laid over two floors, which is in need of renovation. The Villa laid over three floors is also internally served by a lift, and consists of 6 bedrooms and 6 bathrooms, a spacious double living room with an elegant marble fireplace, and access to the terrace, large kitchen, library, study, and, in the basement, of cellar, and spacious tavern with large fireplace and direct access to the garden. The Villa is surrounded by a beautiful garden with mature trees, and by land in part cultivated with olive trees, in part with woods, for approximately 1.9 hectares, while, not far away, separated only by a few steps, we find the large swimming pool of approximately 17mx8m, located on a natural terrace that offers breathtaking views over the valley. The Villa is also accompanied by a large Ilmonaia of approximately 70 sqm, which could be used as a garage for 2/3 cars.

Terrace: Yes
Garden: Private, 18.000 sq.m

Kitchen: Large kitchen

Features

Period
Restoration project
Rural

Swimming pool