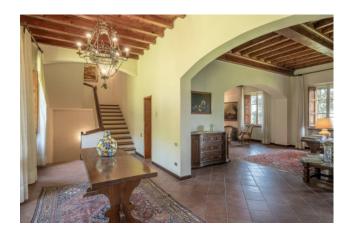

The property consists of an imposing historic Villa of approx. 700 sqm, built in the 19th century and renovated in the 1980s, and an outbuilding of approximately 200 sqm, laid over two floors, which is in need of renovation. The Villa laid over three floors is also internally served by a lift, and consists of 6 bedrooms and 6 bathrooms, a spacious double living room with an elegant marble fireplace, and access to the terrace, large kitchen, library, study, and, in the basement, of cellar, and spacious tavern with large fireplace and direct access to the garden. The Villa is surrounded by a beautiful garden with mature trees, and by land in part cultivated with olive trees, in part with woods, for approximately 1.9 hectares, while, not far away, separated only by a few steps, we find the large swimming pool of approximately 17mx8m, located on a natural terrace that offers breathtaking views over the valley. The Villa is also accompanied by a large Ilmonaia of approximately 70 sqm, which could be used as a garage for 2/3 cars.