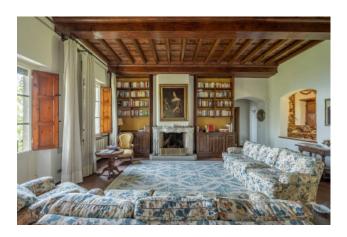

The property consists of an imposing historic Villa of approx. 700 sqm, built in the 19th century and renovated in the 1980s, and an outbuilding of approximately 200 sqm, laid over two floors, which is in need of renovation. The Villa laid over three floors is also internally served by a lift, and consists of 6 bedrooms and 6 bathrooms, a spacious double living room with an elegant marble fireplace, and access to the terrace, large kitchen, library, study, and, in the basement, of cellar, and spacious tavern with large fireplace and direct access to the garden. The Villa is surrounded by a beautiful garden with mature trees, and by land in part cultivated with olive trees, in part with woods, for approximately 1.9 hectares, while, not far away, separated only by a few steps, we find the large swimming pool of approximately 17mx8m, located on a natural terrace that offers breathtaking views over the valley. The Villa is also accompanied by a large Ilmonaia of approximately 70 sqm, which could be used as a garage for 2/3 cars.