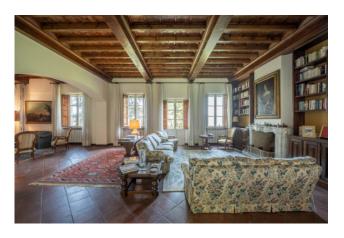

The property consists of an imposing historic Villa of approx. 700 sqm, built in the 19th century and renovated in the 1980s, and an outbuilding of approximately 200 sqm, laid over two floors, which is in need of renovation. The Villa laid over three floors is also internally served by a lift, and consists of 6 bedrooms and 6 bathrooms, a spacious double living room with an elegant marble fireplace, and access to the terrace, large kitchen, library, study, and, in the basement, of cellar, and spacious tavern with large fireplace and direct access to the garden. The Villa is surrounded by a beautiful garden with mature trees, and by land in part cultivated with olive trees, in part with woods, for approximately 1.9 hectares, while, not far away, separated only by a few steps, we find the large swimming pool of approximately 17mx8m, located on a natural terrace that offers breathtaking views over the valley. The Villa is also accompanied by a large Ilmonaia of approximately 70 sqm, which could be used as a garage for 2/3 cars.