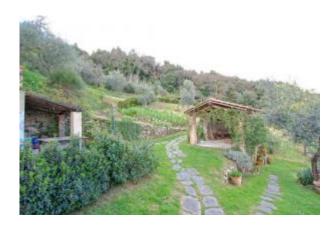

Situated in a sought after area of 100 hectares where hunting is forbidden. The house is accompanied by c. 11 Ha of land on which there are c. 1000 olive trees in an abandoned state. It has been partially renovated and measures c. 280 sq.m but could be enlarged. Original features and materials have been preserved.

Lower ground floor: 2 utility/laundry rooms with heating and electricity, further room used for storage. Ground floor: ample living room, kitchen with open fireplace and access to external terrace for al fresco dining, 40 sq.m panoramic covered terrace overlooking the views. First floor: large bedroom with sloping roof on one side and exposed beams, 2 further double bedrooms, 2 bathrooms, one with bath, one with shower. Annex 1: a stone barn of c. 30 sq.m which could provide further accommodation (permissions pending). Annex 2: An original external bread oven.