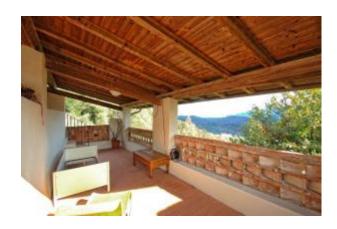

## 280 sq.m | Bathrooms: 2 | Bedrooms: 3 | Rooms: 9

This ancient property, for sale in Tuscany, lies in the hills just 20 minutes from Lucca. It enjoys unique and completely unspoiled panoramic views towards Lucca, Pisa (on clear days the leaning tower is visible) and Livorno.

Lower ground floor: 2 utility/laundry rooms with heating and electricity, further room used for storage. Ground floor: ample living room, kitchen with open fireplace and access to external terrace for al fresco dining, 40 sq.m panoramic covered terrace overlooking the views. First floor: large bedroom with sloping roof on one side and exposed beams, 2 further double bedrooms, 2 bathrooms, one with bath, one with shower. Annex 1: a stone barn of c. 30 sq.m which could provide further accommodation (permissions pending). Annex 2: An original external bread oven.