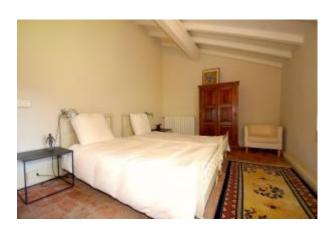

Lower ground floor: 2 utility/laundry rooms with heating and electricity, further room used for storage. Ground floor: ample living room, kitchen with open fireplace and access to external terrace for al fresco dining, 40 sq.m panoramic covered terrace overlooking the views. First floor: large bedroom with sloping roof on one side and exposed beams, 2 further double bedrooms, 2 bathrooms, one with bath, one with shower. Annex 1: a stone barn of c. 30 sq.m which could provide further accommodation (permissions pending). Annex 2: An original external bread oven.