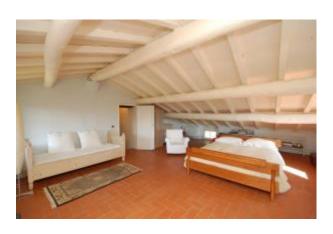

Lower ground floor: 2 utility/laundry rooms with heating and electricity, further room used for storage. Ground floor: ample living room, kitchen with open fireplace and access to external terrace for al fresco dining, 40 sq.m panoramic covered terrace overlooking the views. First floor: large bedroom with sloping roof on one side and exposed beams, 2 further double bedrooms, 2 bathrooms, one with bath, one with shower. Annex 1: a stone barn of c. 30 sq.m which could provide further accommodation (permissions pending). Annex 2: An original external bread oven.