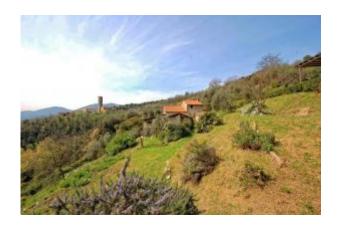

## 280 sq.m | Bathrooms: 2 | Bedrooms: 3 | Rooms: 9

This ancient property, for sale in Tuscany, lies in the hills just 20 minutes from Lucca. It enjoys unique and completely unspoiled panoramic views towards Lucca, Pisa (on clear days the leaning tower is visible) and Livorno.

Situated in a sought after area of 100 hectares where hunting is forbidden. The house is accompanied by c. 11 Ha of land on which there are c. 1000 olive trees in an abandoned state. It has been partially renovated and measures c. 280 sq.m but could be enlarged. Original features and materials have been preserved.