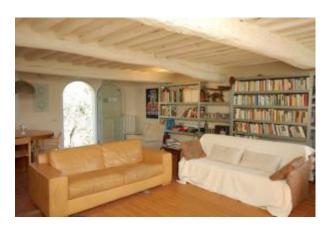

Lower ground floor: 2 utility/laundry rooms with heating and electricity, further room used for storage. Ground floor: ample living room, kitchen with open fireplace and access to external terrace for al fresco dining, 40 sq.m panoramic covered terrace overlooking the views. First floor: large bedroom with sloping roof on one side and exposed beams, 2 further double bedrooms, 2 bathrooms, one with bath, one with shower. Annex 1: a stone barn of c. 30 sq.m which could provide further accommodation (permissions pending). Annex 2: An original external bread oven.