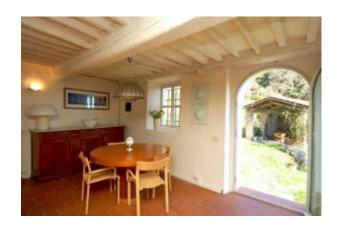

Lower ground floor: 2 utility/laundry rooms with heating and electricity, further room used for storage. Ground floor: ample living room, kitchen with open fireplace and access to external terrace for al fresco dining, 40 sq.m panoramic covered terrace overlooking the views. First floor: large bedroom with sloping roof on one side and exposed beams, 2 further double bedrooms, 2 bathrooms, one with bath, one with shower. Annex 1: a stone barn of c. 30 sq.m which could provide further accommodation (permissions pending). Annex 2: An original external bread oven.