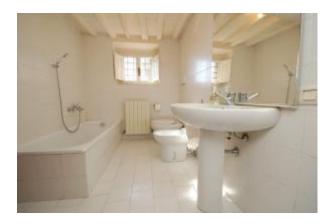

Lower ground floor: 2 utility/laundry rooms with heating and electricity, further room used for storage. Ground floor: ample living room, kitchen with open fireplace and access to external terrace for al fresco dining, 40 sq.m panoramic covered terrace overlooking the views. First floor: large bedroom with sloping roof on one side and exposed beams, 2 further double bedrooms, 2 bathrooms, one with bath, one with shower. Annex 1: a stone barn of c. 30 sq.m which could provide further accommodation (permissions pending). Annex 2: An original external bread oven.