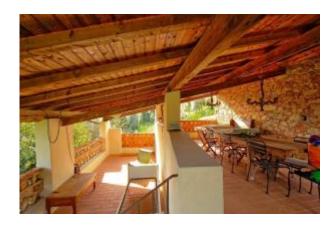

Lower ground floor: 2 utility/laundry rooms with heating and electricity, further room used for storage. Ground floor: ample living room, kitchen with open fireplace and access to external terrace for al fresco dining, 40 sq.m panoramic covered terrace overlooking the views. First floor: large bedroom with sloping roof on one side and exposed beams, 2 further double bedrooms, 2 bathrooms, one with bath, one with shower. Annex 1: a stone barn of c. 30 sq.m which could provide further accommodation (permissions pending). Annex 2: An original external bread oven.