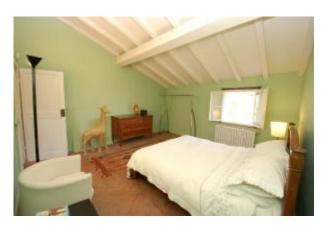

Lower ground floor: 2 utility/laundry rooms with heating and electricity, further room used for storage. Ground floor: ample living room, kitchen with open fireplace and access to external terrace for al fresco dining, 40 sq.m panoramic covered terrace overlooking the views. First floor: large bedroom with sloping roof on one side and exposed beams, 2 further double bedrooms, 2 bathrooms, one with bath, one with shower. Annex 1: a stone barn of c. 30 sq.m which could provide further accommodation (permissions pending). Annex 2: An original external bread oven.