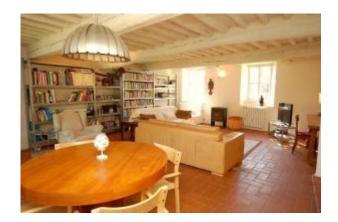

Lower ground floor: 2 utility/laundry rooms with heating and electricity, further room used for storage. Ground floor: ample living room, kitchen with open fireplace and access to external terrace for al fresco dining, 40 sq.m panoramic covered terrace overlooking the views. First floor: large bedroom with sloping roof on one side and exposed beams, 2 further double bedrooms, 2 bathrooms, one with bath, one with shower. Annex 1: a stone barn of c. 30 sq.m which could provide further accommodation (permissions pending). Annex 2: An original external bread oven.