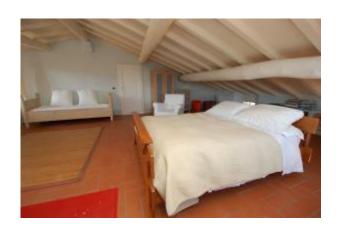

Lower ground floor: 2 utility/laundry rooms with heating and electricity, further room used for storage. Ground floor: ample living room, kitchen with open fireplace and access to external terrace for al fresco dining, 40 sq.m panoramic covered terrace overlooking the views. First floor: large bedroom with sloping roof on one side and exposed beams, 2 further double bedrooms, 2 bathrooms, one with bath, one with shower. Annex 1: a stone barn of c. 30 sq.m which could provide further accommodation (permissions pending). Annex 2: An original external bread oven.