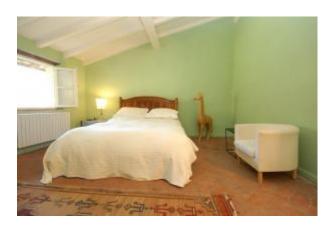

Lower ground floor: 2 utility/laundry rooms with heating and electricity, further room used for storage. Ground floor: ample living room, kitchen with open fireplace and access to external terrace for al fresco dining, 40 sq.m panoramic covered terrace overlooking the views. First floor: large bedroom with sloping roof on one side and exposed beams, 2 further double bedrooms, 2 bathrooms, one with bath, one with shower. Annex 1: a stone barn of c. 30 sq.m which could provide further accommodation (permissions pending). Annex 2: An original external bread oven.