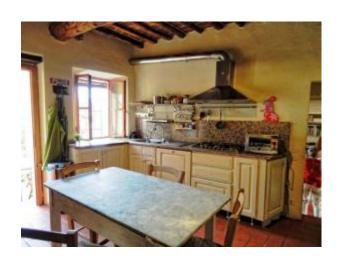

Lower ground floor: 2 utility/laundry rooms with heating and electricity, further room used for storage. Ground floor: ample living room, kitchen with open fireplace and access to external terrace for al fresco dining, 40 sq.m panoramic covered terrace overlooking the views. First floor: large bedroom with sloping roof on one side and exposed beams, 2 further double bedrooms, 2 bathrooms, one with bath, one with shower. Annex 1: a stone barn of c. 30 sq.m which could provide further accommodation (permissions pending). Annex 2: An original external bread oven.

# **Property Informations**

Address: san macario in monteBedrooms: 3Bathrooms: 2Rooms: 9State of maintenance: RestoredGarden: Private

Kitchen: Large kitchen