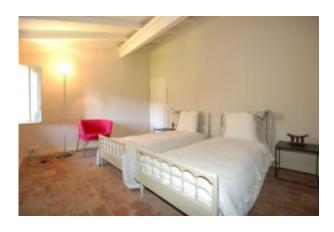

Lower ground floor: 2 utility/laundry rooms with heating and electricity, further room used for storage. Ground floor: ample living room, kitchen with open fireplace and access to external terrace for al fresco dining, 40 sq.m panoramic covered terrace overlooking the views. First floor: large bedroom with sloping roof on one side and exposed beams, 2 further double bedrooms, 2 bathrooms, one with bath, one with shower. Annex 1: a stone barn of c. 30 sq.m which could provide further accommodation (permissions pending). Annex 2: An original external bread oven.