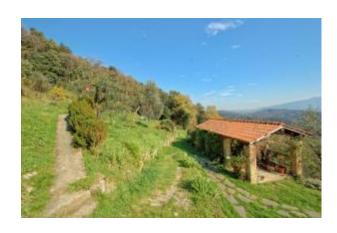

Lower ground floor: 2 utility/laundry rooms with heating and electricity, further room used for storage. Ground floor: ample living room, kitchen with open fireplace and access to external terrace for al fresco dining, 40 sq.m panoramic covered terrace overlooking the views. First floor: large bedroom with sloping roof on one side and exposed beams, 2 further double bedrooms, 2 bathrooms, one with bath, one with shower. Annex 1: a stone barn of c. 30 sq.m which could provide further accommodation (permissions pending). Annex 2: An original external bread oven.