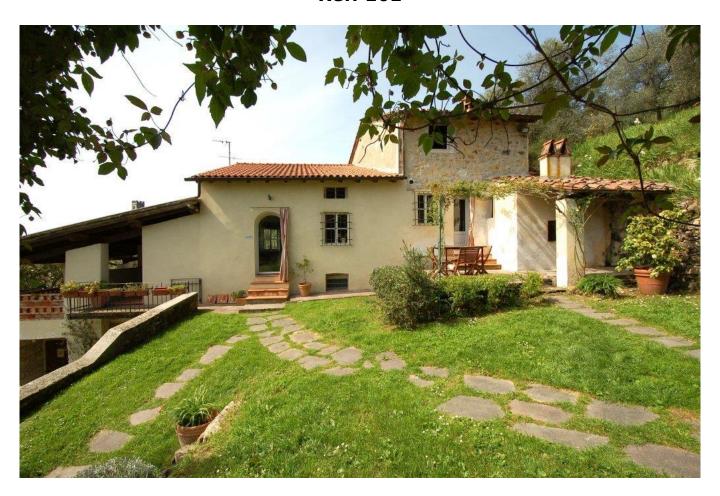

## 280 sq.m | Bathrooms: 2 | Bedrooms: 3 | Rooms: 9

This ancient property, for sale in Tuscany, lies in the hills just 20 minutes from Lucca. It enjoys unique and completely unspoiled panoramic views towards Lucca, Pisa (on clear days the leaning tower is visible) and Livorno.

Situated in a sought after area of 100 hectares where hunting is forbidden. The house is accompanied by c. 11 Ha of land on which there are c. 1000 olive trees in an abandoned state. It has been partially renovated and measures c. 280 sq.m but could be enlarged. Original features and materials have been preserved.

Lower ground floor: 2 utility/laundry rooms with heating and electricity, further room used for storage. Ground floor: ample living room, kitchen with open fireplace and access to external terrace for al fresco dining, 40 sq.m panoramic covered terrace overlooking the views. First floor: large bedroom with sloping roof on one side and exposed beams, 2 further double bedrooms, 2 bathrooms, one with bath, one with shower. Annex 1: a stone barn of c. 30 sq.m which could provide further accommodation (permissions pending). Annex 2: An original external bread oven.