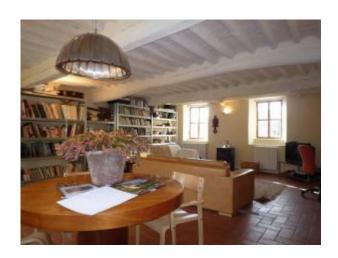

Lower ground floor: 2 utility/laundry rooms with heating and electricity, further room used for storage. Ground floor: ample living room, kitchen with open fireplace and access to external terrace for al fresco dining, 40 sq.m panoramic covered terrace overlooking the views. First floor: large bedroom with sloping roof on one side and exposed beams, 2 further double bedrooms, 2 bathrooms, one with bath, one with shower. Annex 1: a stone barn of c. 30 sq.m which could provide further accommodation (permissions pending). Annex 2: An original external bread oven.