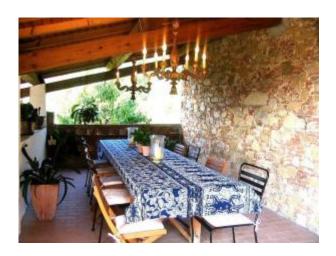

Lower ground floor: 2 utility/laundry rooms with heating and electricity, further room used for storage. Ground floor: ample living room, kitchen with open fireplace and access to external terrace for al fresco dining, 40 sq.m panoramic covered terrace overlooking the views. First floor: large bedroom with sloping roof on one side and exposed beams, 2 further double bedrooms, 2 bathrooms, one with bath, one with shower. Annex 1: a stone barn of c. 30 sq.m which could provide further accommodation (permissions pending). Annex 2: An original external bread oven.