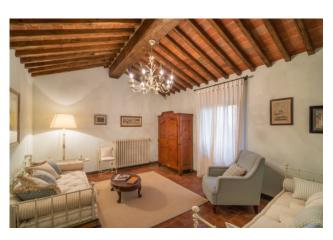

Thoughtfully restored and reconstructed, the estate still possesses many of its original features including: pavements in terracotta and marble, antique marble staircases, cast-iron balustrades. The entire property is surrounded all around by it's original hand built tall Wall made of local stone.

In the restoration the property has been fitted with many modern facilities and features, including: an elegant elevator that connects all the main floors of the villa; integrated underfloor heating and cooling system, alarm system, CCTV, WiFi, independent automatic generator and more.