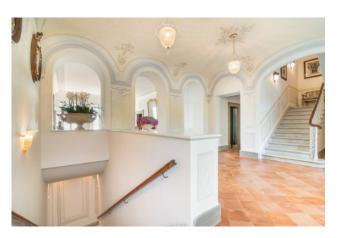

Thoughtfully restored and reconstructed, the estate still possesses many of its original features including: pavements in terracotta and marble, antique marble staircases, cast-iron balustrades. The entire property is surrounded all around by it's original hand built tall Wall made of local stone.