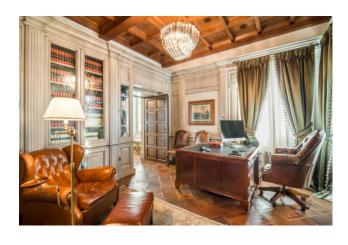

Thoughtfully restored and reconstructed, the estate still possesses many of its original features including: pavements in terracotta and marble, antique marble staircases, cast-iron balustrades. The entire property is surrounded all around by it's original hand built tall Wall made of local stone.

In the restoration the property has been fitted with many modern facilities and features, including: an elegant elevator that connects all the main floors of the villa; integrated underfloor heating and cooling system, alarm system, CCTV, WiFi, independent automatic generator and more.