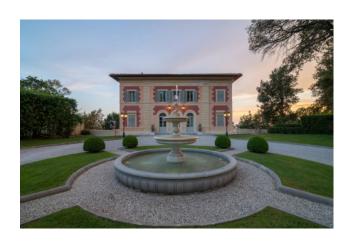

The driveway leads to a turning circle with a central antique round marble fountain. On the right the drive continues to an open car park with approximately 6 parking bays.