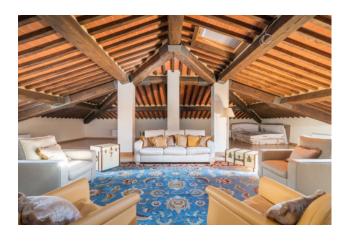

Thoughtfully restored and reconstructed, the estate still possesses many of its original features including: pavements in terracotta and marble, antique marble staircases, cast-iron balustrades. The entire property is surrounded all around by it's original hand built tall Wall made of local stone.