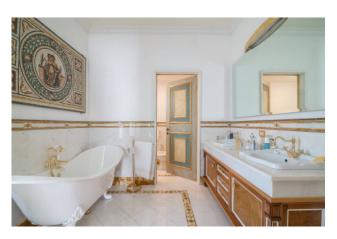

Thoughtfully restored and reconstructed, the estate still possesses many of its original features including: pavements in terracotta and marble, antique marble staircases, cast-iron balustrades. The entire property is surrounded all around by it's original hand built tall Wall made of local stone.