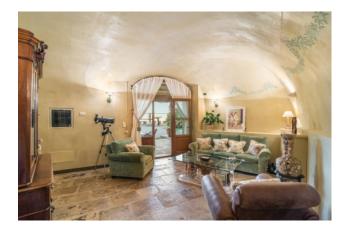

Thoughtfully restored and reconstructed, the estate still possesses many of its original features including: pavements in terracotta and marble, antique marble staircases, cast-iron balustrades. The entire property is surrounded all around by it's original hand built tall Wall made of local stone.

In the restoration the property has been fitted with many modern facilities and features, including: an elegant elevator that connects all the main floors of the villa; integrated underfloor heating and cooling system, alarm system, CCTV, WiFi, independent automatic generator and more.