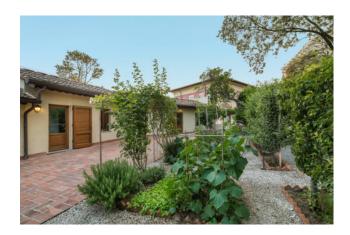

The property consists of the main house (the Villa) and a detached traditional Tuscan country house (The Dependance), ideal for guests,

staff or relatives, as well as for entertaining.

The property has two electronic gates with brick piers made of forged iron. In 2009 the new gate was built to allow direct access to the main entrance of the Villa. A separate garage for 1 car is attached to the estate wall from the external side.

## **Property Informations**

| Address: Pietrasanta        | Postal code: 55045             |  |
|-----------------------------|--------------------------------|--|
| Bedrooms: 9                 | Bathrooms: 8                   |  |
| Rooms: 26                   | State of maintenance: Prestine |  |
| Floor: Building             | Total of floors: 4             |  |
| <b>Lift</b> : Yes           | Terrace: Yes                   |  |
| Garden: Private, 5.000 sq.m | Kitchen: Large kitchen         |  |