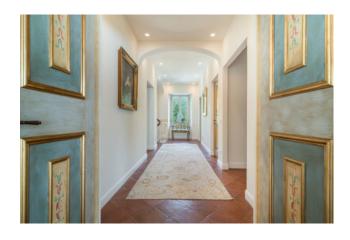

Thoughtfully restored and reconstructed, the estate still possesses many of its original features including: pavements in terracotta and marble, antique marble staircases, cast-iron balustrades. The entire property is surrounded all around by it's original hand built tall Wall made of local stone.