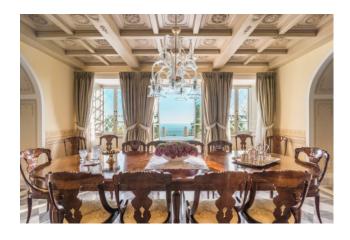

Thoughtfully restored and reconstructed, the estate still possesses many of its original features including: pavements in terracotta and marble, antique marble staircases, cast-iron balustrades. The entire property is surrounded all around by it's original hand built tall Wall made of local stone.

In the restoration the property has been fitted with many modern facilities and features, including: an elegant elevator that connects all the main floors of the villa; integrated underfloor heating and cooling system, alarm system, CCTV, WiFi, independent automatic generator and more.