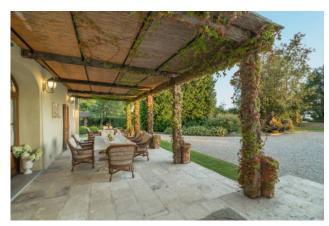

Surrounded by manicured formal gardens in the heart of an impressive woodland, the front of the Villa stands open to a breathtaking panorama that embraces the whole Tuscan archipelago in a single glance: from Livorno, Elba and Corsica islands on the left all the way to Ligurian coast to the right.

The property consists of the main house (the Villa) and a detached traditional Tuscan country house (The Dependance), ideal for guests,

staff or relatives, as well as for entertaining.

The property has two electronic gates with brick piers made of forged iron. In 2009 the new gate was built to allow direct access to the main entrance of the Villa. A separate garage for 1 car is attached to the estate wall from the external side.