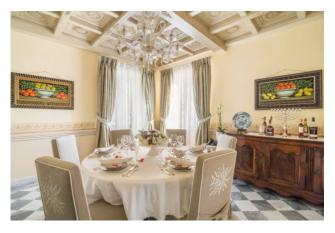

Thoughtfully restored and reconstructed, the estate still possesses many of its original features including: pavements in terracotta and marble, antique marble staircases, cast-iron balustrades. The entire property is surrounded all around by it's original hand built tall Wall made of local stone.

In the restoration the property has been fitted with many modern facilities and features, including: an elegant elevator that connects all the main floors of the villa; integrated underfloor heating and cooling system, alarm system, CCTV, WiFi, independent automatic generator and more.