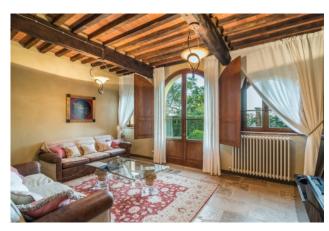

Thoughtfully restored and reconstructed, the estate still possesses many of its original features including: pavements in terracotta and marble, antique marble staircases, cast-iron balustrades. The entire property is surrounded all around by it's original hand built tall Wall made of local stone.

In the restoration the property has been fitted with many modern facilities and features, including: an elegant elevator that connects all the main floors of the villa; integrated underfloor heating and cooling system, alarm system, CCTV, WiFi, independent automatic generator and more.