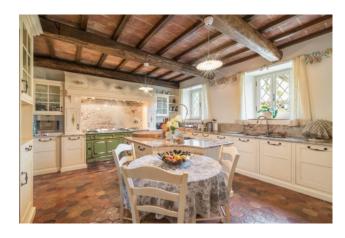

The property consists of the main house (the Villa) and a detached traditional Tuscan country house (The Dependance), ideal for guests,

staff or relatives, as well as for entertaining.

The property has two electronic gates with brick piers made of forged iron. In 2009 the new gate was built to allow direct access to the main entrance of the Villa. A separate garage for 1 car is attached to the estate wall from the external side.

## **Property Informations**

| Address: Pietrasanta        | Postal code: 55045             |  |
|-----------------------------|--------------------------------|--|
| Bedrooms: 9                 | Bathrooms: 8                   |  |
| Rooms: 26                   | State of maintenance: Prestine |  |
| Floor: Building             | Total of floors: 4             |  |
| <b>Lift</b> : Yes           | Terrace: Yes                   |  |
| Garden: Private, 5.000 sq.m | Kitchen: Large kitchen         |  |