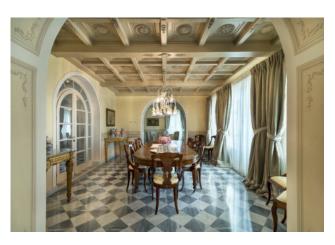

Thoughtfully restored and reconstructed, the estate still possesses many of its original features including: pavements in terracotta and marble, antique marble staircases, cast-iron balustrades. The entire property is surrounded all around by it's original hand built tall Wall made of local stone.

In the restoration the property has been fitted with many modern facilities and features, including: an elegant elevator that connects all the main floors of the villa; integrated underfloor heating and cooling system, alarm system, CCTV, WiFi, independent automatic generator and more.