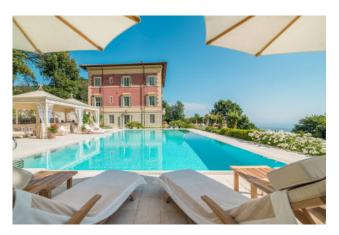

Surrounded by manicured formal gardens in the heart of an impressive woodland, the front of the Villa stands open to a breathtaking panorama that embraces the whole Tuscan archipelago in a single glance: from Livorno, Elba and Corsica islands on the left all the way to Ligurian coast to the right.

The driveway leads to a turning circle with a central antique round marble fountain. On the right the drive continues to an open car park with approximately 6 parking bays.