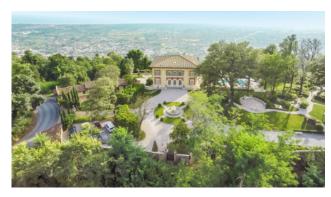

Surrounded by manicured formal gardens in the heart of an impressive woodland, the front of the Villa stands open to a breathtaking panorama that embraces the whole Tuscan archipelago in a single glance: from Livorno, Elba and Corsica islands on the left all the way to Ligurian coast to the right.

The driveway leads to a turning circle with a central antique round marble fountain. On the right the drive continues to an open car park with approximately 6 parking bays.