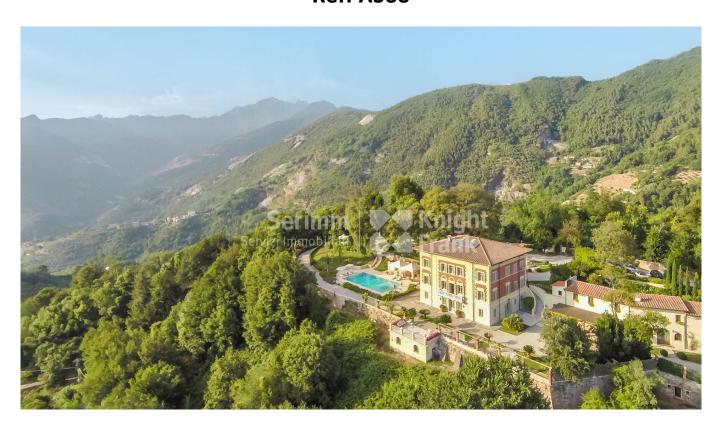

## 1.297 sq.m | Bathrooms: 8 | Bedrooms: 9 | Rooms: 26

A magnificent and unique estate in an area of outstanding natural beauty, overlooking the historical town of Pietrasanta - a dwelling of sculptors, painters and artisans.

Surrounded by manicured formal gardens in the heart of an impressive woodland, the front of the Villa stands open to a breathtaking panorama that embraces the whole Tuscan archipelago in a single glance: from Livorno, Elba and Corsica islands on the left all the way to Ligurian coast to the right.

The driveway leads to a turning circle with a central antique round marble fountain. On the right the drive continues to an open car park with approximately 6 parking bays.