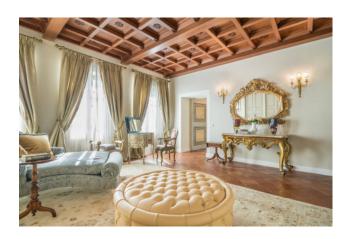

Thoughtfully restored and reconstructed, the estate still possesses many of its original features including: pavements in terracotta and marble, antique marble staircases, cast-iron balustrades. The entire property is surrounded all around by it's original hand built tall Wall made of local stone.