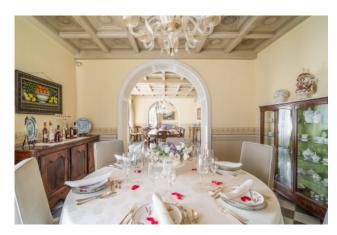

Thoughtfully restored and reconstructed, the estate still possesses many of its original features including: pavements in terracotta and marble, antique marble staircases, cast-iron balustrades. The entire property is surrounded all around by it's original hand built tall Wall made of local stone.