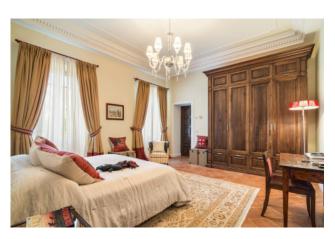

Thoughtfully restored and reconstructed, the estate still possesses many of its original features including: pavements in terracotta and marble, antique marble staircases, cast-iron balustrades. The entire property is surrounded all around by it's original hand built tall Wall made of local stone.

In the restoration the property has been fitted with many modern facilities and features, including: an elegant elevator that connects all the main floors of the villa; integrated underfloor heating and cooling system, alarm system, CCTV, WiFi, independent automatic generator and more.