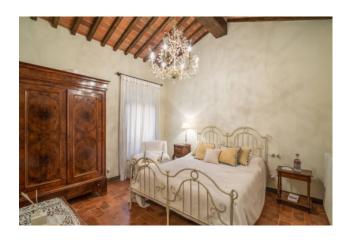

Thoughtfully restored and reconstructed, the estate still possesses many of its original features including: pavements in terracotta and marble, antique marble staircases, cast-iron balustrades. The entire property is surrounded all around by it's original hand built tall Wall made of local stone.

In the restoration the property has been fitted with many modern facilities and features, including: an elegant elevator that connects all the main floors of the villa; integrated underfloor heating and cooling system, alarm system, CCTV, WiFi, independent automatic generator and more.