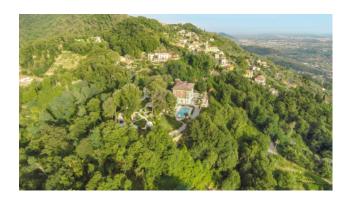

Surrounded by manicured formal gardens in the heart of an impressive woodland, the front of the Villa stands open to a breathtaking panorama that embraces the whole Tuscan archipelago in a single glance: from Livorno, Elba and Corsica islands on the left all the way to Ligurian coast to the right.

The property consists of the main house (the Villa) and a detached traditional Tuscan country house (The Dependance), ideal for guests,

staff or relatives, as well as for entertaining.

The property has two electronic gates with brick piers made of forged iron. In 2009 the new gate was built to allow direct access to the main entrance of the Villa. A separate garage for 1 car is attached to the estate wall from the external side.