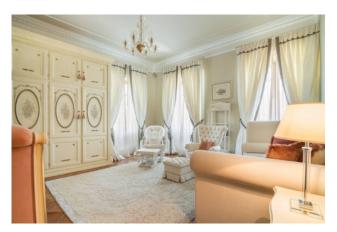

Thoughtfully restored and reconstructed, the estate still possesses many of its original features including: pavements in terracotta and marble, antique marble staircases, cast-iron balustrades. The entire property is surrounded all around by it's original hand built tall Wall made of local stone.