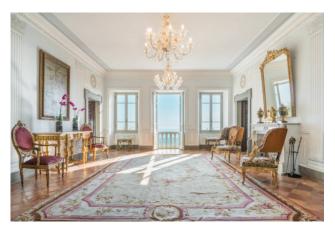

Surrounded by manicured formal gardens in the heart of an impressive woodland, the front of the Villa stands open to a breathtaking panorama that embraces the whole Tuscan archipelago in a single glance: from Livorno, Elba and Corsica islands on the left all the way to Ligurian coast to the right.

Thoughtfully restored and reconstructed, the estate still possesses many of its original features including: pavements in terracotta and marble, antique marble staircases, cast-iron balustrades. The entire property is surrounded all around by it's original hand built tall Wall made of local stone.