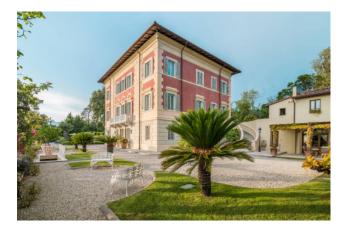

Villa Anna was meticulously restored by current owners in the year 2009. Historically known as "Villa Cerpelli", it is believed to be one of the oldest properties in the area dating back to approx. 1780s.

Thoughtfully restored and reconstructed, the estate still possesses many of its original features including: pavements in terracotta and marble, antique marble staircases, cast-iron balustrades. The entire property is surrounded all around by it's original hand built tall Wall made of local stone.

The property consists of the main house (the Villa) and a detached traditional Tuscan country house (The Dependance), ideal for guests,

staff or relatives, as well as for entertaining.

The property has two electronic gates with brick piers made of forged iron. In 2009 the new gate was built to allow direct access to the main entrance of the Villa. A separate garage for 1 car is attached to the estate wall from the external side.