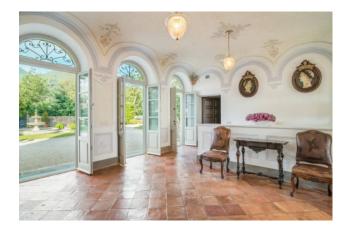

Thoughtfully restored and reconstructed, the estate still possesses many of its original features including: pavements in terracotta and marble, antique marble staircases, cast-iron balustrades. The entire property is surrounded all around by it's original hand built tall Wall made of local stone.