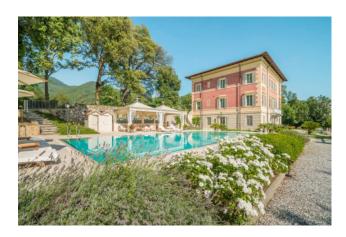

Thoughtfully restored and reconstructed, the estate still possesses many of its original features including: pavements in terracotta and marble, antique marble staircases, cast-iron balustrades. The entire property is surrounded all around by it's original hand built tall Wall made of local stone.

## **Features**

| Terrace       | Coastal            | Seaview         |
|---------------|--------------------|-----------------|
| Period        | Restored           | Rural           |
| Land: 5000 [] | Swimming pool      | Secondary accom |
| Outbuildings  | Staff accomodation | Utility Rooms   |