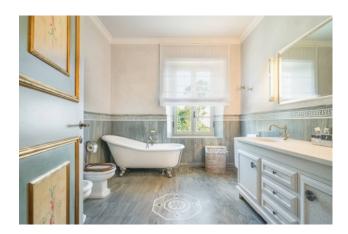

Thoughtfully restored and reconstructed, the estate still possesses many of its original features including: pavements in terracotta and marble, antique marble staircases, cast-iron balustrades. The entire property is surrounded all around by it's original hand built tall Wall made of local stone.