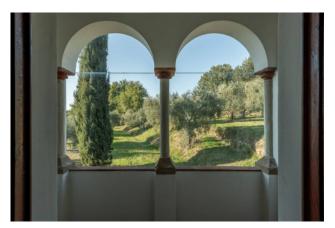

## 1.350 sq.m | Bathrooms: 4 | Bedrooms: 8 | Rooms: 12

An 18th century villa with outbuildings in 5,5 hectares of land, partly garden, partly olive groves and vineyard in Doc zone to be replanted.

Located on the famous 'Strada del Vino' one of the most well known wine producing areas of Lucca which lies not far away. This Villa stands at the end of a romantic olive-lined drive guarded by two ancient Cypress trees.

This classical Lucchese villa boasts original details such as an olive press in one of the wine cellars and 2 beautiful exterior stone staircases leading to the first floor drawing room. The rooms are spacious and most have original 1930s decorative tiled floors. Standing over 2 floors plus a large loft and measuring c. 650 sq.m. The villa comprises kitchen, separate dining room, living room with fireplace, study with fireplace, 2 large cellars and independent 1 bed apartment on the ground floor. The first floor offers 7 double bedrooms and 4 bathrooms. At a distance from the villa and with an independent entrance stand a group of agricultural buildings. In need of restoration, they measure c. 700 sq.m in total. Both the villa and outbuildings share exceptional views, the walled city of Lucca can be seen in the distance. The grounds of the villa are well tended and offer a swimming pool, a boule court and spacious covered barbeque area for alfresco dining.