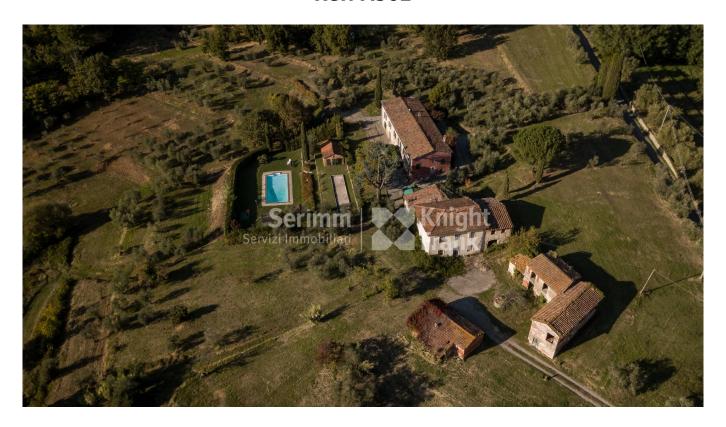

## 1.350 sq.m | Bathrooms: 4 | Bedrooms: 8 | Rooms: 12

An 18th century villa with outbuildings in 5,5 hectares of land, partly garden, partly olive groves and vineyard in Doc zone to be replanted.

Located on the famous 'Strada del Vino' one of the most well known wine producing areas of Lucca which lies not far away. This Villa stands at the end of a romantic olive-lined drive guarded by two ancient Cypress trees.

This classical Lucchese villa boasts original details such as an olive press in one of the wine cellars and 2 beautiful exterior stone staircases leading to the first floor drawing room. The rooms are spacious and most have original 1930s decorative tiled floors. Standing over 2 floors plus a large loft and measuring c. 650 sq.m. The villa comprises kitchen, separate dining room, living room with fireplace, study with fireplace, 2 large cellars and independent 1 bed apartment on the ground floor. The first floor offers 7 double bedrooms and 4 bathrooms. At a distance from the villa and with an independent entrance stand a group of agricultural buildings. In need of restoration, they measure c. 700 sq.m in total. Both the villa and outbuildings share exceptional views, the walled city of Lucca can be seen in the distance. The grounds of the villa are well tended and offer a swimming pool, a boule court and spacious covered barbeque area for alfresco dining.

## **Features**

| Rural        | Land: 55000 🛮 | Stabling        |
|--------------|---------------|-----------------|
| Vineyard     | Swimming pool | Secondary accom |
| Outhuildings |               |                 |