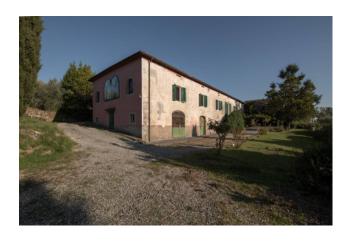

This classical Lucchese villa boasts original details such as an olive press in one of the wine cellars and 2 beautiful exterior stone staircases leading to the first floor drawing room. The rooms are spacious and most have original 1930s decorative tiled floors. Standing over 2 floors plus a large loft and measuring c. 650 sq.m. The villa comprises kitchen, separate dining room, living room with fireplace, study with fireplace, 2 large cellars and independent 1 bed apartment on the ground floor. The first floor offers 7 double bedrooms and 4 bathrooms. At a distance from the villa and with an independent entrance stand a group of agricultural buildings. In need of restoration, they measure c. 700 sq.m in total. Both the villa and outbuildings share exceptional views, the walled city of Lucca can be seen in the distance. The grounds of the villa are well tended and offer a swimming pool, a boule court and spacious covered barbeque area for alfresco dining.