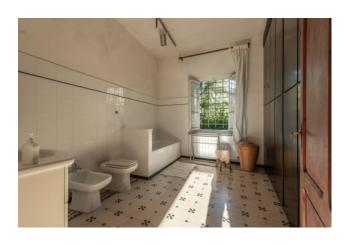

This classical Lucchese villa boasts original details such as an olive press in one of the wine cellars and 2 beautiful exterior stone staircases leading to the first floor drawing room. The rooms are spacious and most have original 1930s decorative tiled floors. Standing over 2 floors plus a large loft and measuring c. 650 sq.m. The villa comprises kitchen, separate dining room, living room with fireplace, study with fireplace, 2 large cellars and independent 1 bed apartment on the ground floor. The first floor offers 7 double bedrooms and 4 bathrooms. At a distance from the villa and with an independent entrance stand a group of agricultural buildings. In need of restoration, they measure c. 700 sq.m in total. Both the villa and outbuildings share exceptional views, the walled city of Lucca can be seen in the distance. The grounds of the villa are well tended and offer a swimming pool, a boule court and spacious covered barbeque area for alfresco dining.