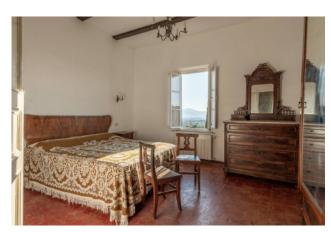

This classical Lucchese villa boasts original details such as an olive press in one of the wine cellars and 2 beautiful exterior stone staircases leading to the first floor drawing room. The rooms are spacious and most have original 1930s decorative tiled floors. Standing over 2 floors plus a large loft and measuring c. 650 sq.m. The villa comprises kitchen, separate dining room, living room with fireplace, study with fireplace, 2 large cellars and independent 1 bed apartment on the ground floor. The first floor offers 7 double bedrooms and 4 bathrooms. At a distance from the villa and with an independent entrance stand a group of agricultural buildings. In need of restoration, they measure c. 700 sq.m in total. Both the villa and outbuildings share exceptional views, the walled city of Lucca can be seen in the distance. The grounds of the villa are well tended and offer a swimming pool, a boule court and spacious covered barbeque area for alfresco dining.