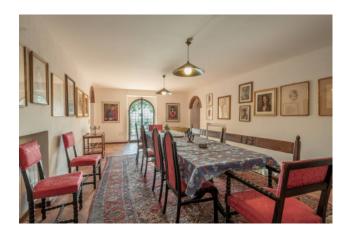

This classical Lucchese villa boasts original details such as an olive press in one of the wine cellars and 2 beautiful exterior stone staircases leading to the first floor drawing room. The rooms are spacious and most have original 1930s decorative tiled floors. Standing over 2 floors plus a large loft and measuring c. 650 sq.m. The villa comprises kitchen, separate dining room, living room with fireplace, study with fireplace, 2 large cellars and independent 1 bed apartment on the ground floor. The first floor offers 7 double bedrooms and 4 bathrooms. At a distance from the villa and with an independent entrance stand a group of agricultural buildings. In need of restoration, they measure c. 700 sq.m in total. Both the villa and outbuildings share exceptional views, the walled city of Lucca can be seen in the distance. The grounds of the villa are well tended and offer a swimming pool, a boule court and spacious covered barbeque area for alfresco dining.