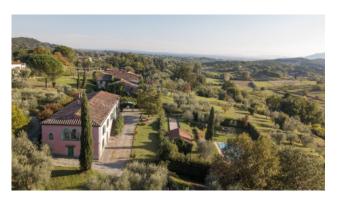

## 1.350 sq.m | Bathrooms: 4 | Bedrooms: 8 | Rooms: 12

An 18th century villa with outbuildings in 5,5 hectares of land, partly garden, partly olive groves and vineyard in Doc zone to be replanted.

Located on the famous 'Strada del Vino' one of the most well known wine producing areas of Lucca which lies not far away. This Villa stands at the end of a romantic olive-lined drive guarded by two ancient Cypress trees.

This classical Lucchese villa boasts original details such as an olive press in one of the wine cellars and 2 beautiful exterior stone staircases leading to the first floor drawing room. The rooms are spacious and most have original 1930s decorative tiled floors. Standing over 2 floors plus a large loft and measuring c. 650 sq.m. The villa comprises kitchen, separate dining room, living room with fireplace, study with fireplace, 2 large cellars and independent 1 bed apartment on the ground floor. The first floor offers 7 double bedrooms and 4 bathrooms. At a distance from the villa and with an independent entrance stand a group of agricultural buildings. In need of restoration, they measure c. 700 sq.m in total. Both the villa and outbuildings share exceptional views, the walled city of Lucca can be seen in the distance. The grounds of the villa are well tended and offer a swimming pool, a boule court and spacious covered barbeque area for alfresco dining.