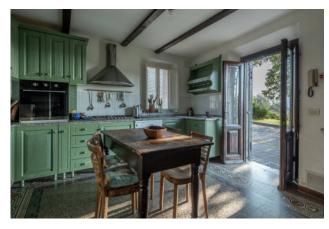

This classical Lucchese villa boasts original details such as an olive press in one of the wine cellars and 2 beautiful exterior stone staircases leading to the first floor drawing room. The rooms are spacious and most have original 1930s decorative tiled floors. Standing over 2 floors plus a large loft and measuring c. 650 sq.m. The villa comprises kitchen, separate dining room, living room with fireplace, study with fireplace, 2 large cellars and independent 1 bed apartment on the ground floor. The first floor offers 7 double bedrooms and 4 bathrooms. At a distance from the villa and with an independent entrance stand a group of agricultural buildings. In need of restoration, they measure c. 700 sq.m in total. Both the villa and outbuildings share exceptional views, the walled city of Lucca can be seen in the distance. The grounds of the villa are well tended and offer a swimming pool, a boule court and spacious covered barbeque area for alfresco dining.