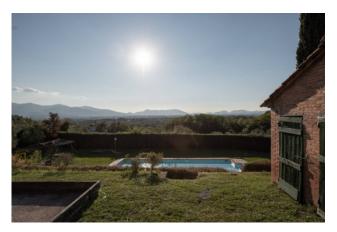

This classical Lucchese villa boasts original details such as an olive press in one of the wine cellars and 2 beautiful exterior stone staircases leading to the first floor drawing room. The rooms are spacious and most have original 1930s decorative tiled floors. Standing over 2 floors plus a large loft and measuring c. 650 sq.m. The villa comprises kitchen, separate dining room, living room with fireplace, study with fireplace, 2 large cellars and independent 1 bed apartment on the ground floor. The first floor offers 7 double bedrooms and 4 bathrooms. At a distance from the villa and with an independent entrance stand a group of agricultural buildings. In need of restoration, they measure c. 700 sq.m in total. Both the villa and outbuildings share exceptional views, the walled city of Lucca can be seen in the distance. The grounds of the villa are well tended and offer a swimming pool, a boule court and spacious covered barbeque area for alfresco dining.

## **Features**

| Rural        | Land: 55000 🛮 | Stabling        |
|--------------|---------------|-----------------|
| Vineyard     | Swimming pool | Secondary accom |
| Outhuildings |               |                 |