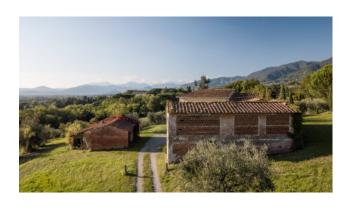

This classical Lucchese villa boasts original details such as an olive press in one of the wine cellars and 2 beautiful exterior stone staircases leading to the first floor drawing room. The rooms are spacious and most have original 1930s decorative tiled floors. Standing over 2 floors plus a large loft and measuring c. 650 sq.m. The villa comprises kitchen, separate dining room, living room with fireplace, study with fireplace, 2 large cellars and independent 1 bed apartment on the ground floor. The first floor offers 7 double bedrooms and 4 bathrooms. At a distance from the villa and with an independent entrance stand a group of agricultural buildings. In need of restoration, they measure c. 700 sq.m in total. Both the villa and outbuildings share exceptional views, the walled city of Lucca can be seen in the distance. The grounds of the villa are well tended and offer a swimming pool, a boule court and spacious covered barbeque area for alfresco dining.

Outbuildings