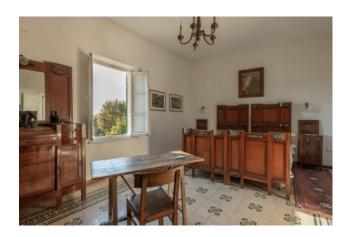

This classical Lucchese villa boasts original details such as an olive press in one of the wine cellars and 2 beautiful exterior stone staircases leading to the first floor drawing room. The rooms are spacious and most have original 1930s decorative tiled floors. Standing over 2 floors plus a large loft and measuring c. 650 sq.m. The villa comprises kitchen, separate dining room, living room with fireplace, study with fireplace, 2 large cellars and independent 1 bed apartment on the ground floor. The first floor offers 7 double bedrooms and 4 bathrooms. At a distance from the villa and with an independent entrance stand a group of agricultural buildings. In need of restoration, they measure c. 700 sq.m in total. Both the villa and outbuildings share exceptional views, the walled city of Lucca can be seen in the distance. The grounds of the villa are well tended and offer a swimming pool, a boule court and spacious covered barbeque area for alfresco dining.