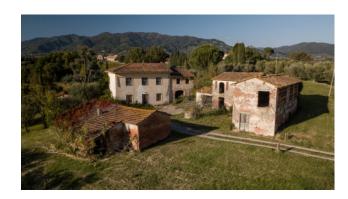

This classical Lucchese villa boasts original details such as an olive press in one of the wine cellars and 2 beautiful exterior stone staircases leading to the first floor drawing room. The rooms are spacious and most have original 1930s decorative tiled floors. Standing over 2 floors plus a large loft and measuring c. 650 sq.m. The villa comprises kitchen, separate dining room, living room with fireplace, study with fireplace, 2 large cellars and independent 1 bed apartment on the ground floor. The first floor offers 7 double bedrooms and 4 bathrooms. At a distance from the villa and with an independent entrance stand a group of agricultural buildings. In need of restoration, they measure c. 700 sq.m in total. Both the villa and outbuildings share exceptional views, the walled city of Lucca can be seen in the distance. The grounds of the villa are well tended and offer a swimming pool, a boule court and spacious covered barbeque area for alfresco dining.

Outbuildings