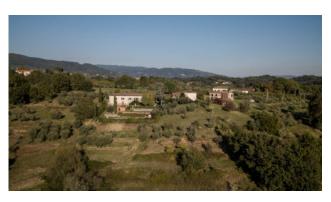

## 1.350 sq.m | Bathrooms: 4 | Bedrooms: 8 | Rooms: 12

An 18th century villa with outbuildings in 5,5 hectares of land, partly garden, partly olive groves and vineyard in Doc zone to be replanted.

Located on the famous 'Strada del Vino' one of the most well known wine producing areas of Lucca which lies not far away. This Villa stands at the end of a romantic olive-lined drive guarded by two ancient Cypress trees.

This classical Lucchese villa boasts original details such as an olive press in one of the wine cellars and 2 beautiful exterior stone staircases leading to the first floor drawing room. The rooms are spacious and most have original 1930s decorative tiled floors. Standing over 2 floors plus a large loft and measuring c. 650 sq.m. The villa comprises kitchen, separate dining room, living room with fireplace, study with fireplace, 2 large cellars and independent 1 bed apartment on the ground floor. The first floor offers 7 double bedrooms and 4 bathrooms. At a distance from the villa and with an independent entrance stand a group of agricultural buildings. In need of restoration, they measure c. 700 sq.m in total. Both the villa and outbuildings share exceptional views, the walled city of Lucca can be seen in the distance. The grounds of the villa are well tended and offer a swimming pool, a boule court and spacious covered barbeque area for alfresco dining.