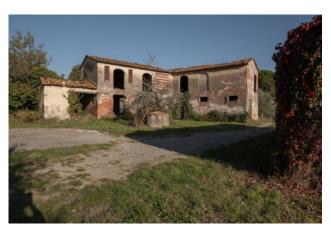

This classical Lucchese villa boasts original details such as an olive press in one of the wine cellars and 2 beautiful exterior stone staircases leading to the first floor drawing room. The rooms are spacious and most have original 1930s decorative tiled floors. Standing over 2 floors plus a large loft and measuring c. 650 sq.m. The villa comprises kitchen, separate dining room, living room with fireplace, study with fireplace, 2 large cellars and independent 1 bed apartment on the ground floor. The first floor offers 7 double bedrooms and 4 bathrooms. At a distance from the villa and with an independent entrance stand a group of agricultural buildings. In need of restoration, they measure c. 700 sq.m in total. Both the villa and outbuildings share exceptional views, the walled city of Lucca can be seen in the distance. The grounds of the villa are well tended and offer a swimming pool, a boule court and spacious covered barbeque area for alfresco dining.