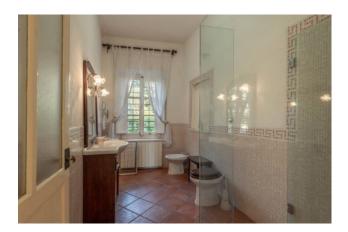

This classical Lucchese villa boasts original details such as an olive press in one of the wine cellars and 2 beautiful exterior stone staircases leading to the first floor drawing room. The rooms are spacious and most have original 1930s decorative tiled floors. Standing over 2 floors plus a large loft and measuring c. 650 sq.m. The villa comprises kitchen, separate dining room, living room with fireplace, study with fireplace, 2 large cellars and independent 1 bed apartment on the ground floor. The first floor offers 7 double bedrooms and 4 bathrooms. At a distance from the villa and with an independent entrance stand a group of agricultural buildings. In need of restoration, they measure c. 700 sq.m in total. Both the villa and outbuildings share exceptional views, the walled city of Lucca can be seen in the distance. The grounds of the villa are well tended and offer a swimming pool, a boule court and spacious covered barbeque area for alfresco dining.