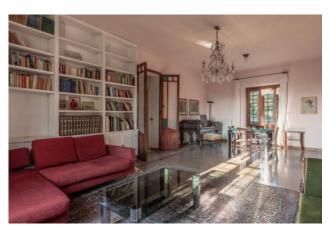

This classical Lucchese villa boasts original details such as an olive press in one of the wine cellars and 2 beautiful exterior stone staircases leading to the first floor drawing room. The rooms are spacious and most have original 1930s decorative tiled floors. Standing over 2 floors plus a large loft and measuring c. 650 sq.m. The villa comprises kitchen, separate dining room, living room with fireplace, study with fireplace, 2 large cellars and independent 1 bed apartment on the ground floor. The first floor offers 7 double bedrooms and 4 bathrooms. At a distance from the villa and with an independent entrance stand a group of agricultural buildings. In need of restoration, they measure c. 700 sq.m in total. Both the villa and outbuildings share exceptional views, the walled city of Lucca can be seen in the distance. The grounds of the villa are well tended and offer a swimming pool, a boule court and spacious covered barbeque area for alfresco dining.