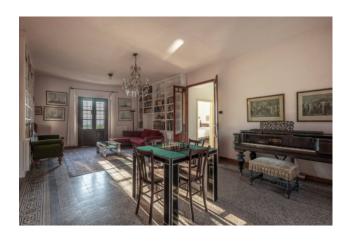

This classical Lucchese villa boasts original details such as an olive press in one of the wine cellars and 2 beautiful exterior stone staircases leading to the first floor drawing room. The rooms are spacious and most have original 1930s decorative tiled floors. Standing over 2 floors plus a large loft and measuring c. 650 sq.m. The villa comprises kitchen, separate dining room, living room with fireplace, study with fireplace, 2 large cellars and independent 1 bed apartment on the ground floor. The first floor offers 7 double bedrooms and 4 bathrooms. At a distance from the villa and with an independent entrance stand a group of agricultural buildings. In need of restoration, they measure c. 700 sq.m in total. Both the villa and outbuildings share exceptional views, the walled city of Lucca can be seen in the distance. The grounds of the villa are well tended and offer a swimming pool, a boule court and spacious covered barbeque area for alfresco dining.