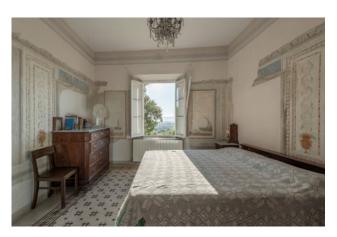

This classical Lucchese villa boasts original details such as an olive press in one of the wine cellars and 2 beautiful exterior stone staircases leading to the first floor drawing room. The rooms are spacious and most have original 1930s decorative tiled floors. Standing over 2 floors plus a large loft and measuring c. 650 sq.m. The villa comprises kitchen, separate dining room, living room with fireplace, study with fireplace, 2 large cellars and independent 1 bed apartment on the ground floor. The first floor offers 7 double bedrooms and 4 bathrooms. At a distance from the villa and with an independent entrance stand a group of agricultural buildings. In need of restoration, they measure c. 700 sq.m in total. Both the villa and outbuildings share exceptional views, the walled city of Lucca can be seen in the distance. The grounds of the villa are well tended and offer a swimming pool, a boule court and spacious covered barbeque area for alfresco dining.