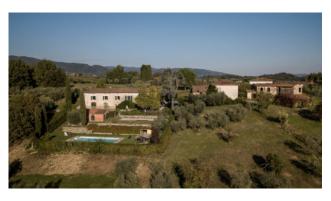

## 1.350 sq.m | Bathrooms: 4 | Bedrooms: 8 | Rooms: 12

An 18th century villa with outbuildings in 5,5 hectares of land, partly garden, partly olive groves and vineyard in Doc zone to be replanted.

Located on the famous 'Strada del Vino' one of the most well known wine producing areas of Lucca which lies not far away. This Villa stands at the end of a romantic olive-lined drive guarded by two ancient Cypress trees.

This classical Lucchese villa boasts original details such as an olive press in one of the wine cellars and 2 beautiful exterior stone staircases leading to the first floor drawing room. The rooms are spacious and most have original 1930s decorative tiled floors. Standing over 2 floors plus a large loft and measuring c. 650 sq.m. The villa comprises kitchen, separate dining room, living room with fireplace, study with fireplace, 2 large cellars and independent 1 bed apartment on the ground floor. The first floor offers 7 double bedrooms and 4 bathrooms. At a distance from the villa and with an independent entrance stand a group of agricultural buildings. In need of restoration, they measure c. 700 sq.m in total. Both the villa and outbuildings share exceptional views, the walled city of Lucca can be seen in the distance. The grounds of the villa are well tended and offer a swimming pool, a boule court and spacious covered barbeque area for alfresco dining.