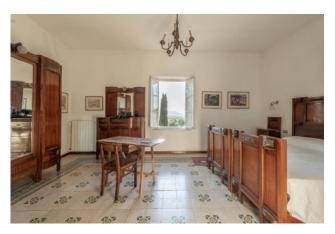

This classical Lucchese villa boasts original details such as an olive press in one of the wine cellars and 2 beautiful exterior stone staircases leading to the first floor drawing room. The rooms are spacious and most have original 1930s decorative tiled floors. Standing over 2 floors plus a large loft and measuring c. 650 sq.m. The villa comprises kitchen, separate dining room, living room with fireplace, study with fireplace, 2 large cellars and independent 1 bed apartment on the ground floor. The first floor offers 7 double bedrooms and 4 bathrooms. At a distance from the villa and with an independent entrance stand a group of agricultural buildings. In need of restoration, they measure c. 700 sq.m in total. Both the villa and outbuildings share exceptional views, the walled city of Lucca can be seen in the distance. The grounds of the villa are well tended and offer a swimming pool, a boule court and spacious covered barbeque area for alfresco dining.