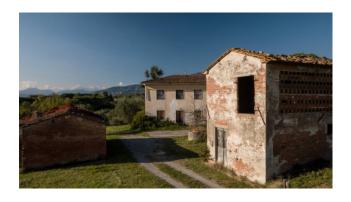

This classical Lucchese villa boasts original details such as an olive press in one of the wine cellars and 2 beautiful exterior stone staircases leading to the first floor drawing room. The rooms are spacious and most have original 1930s decorative tiled floors. Standing over 2 floors plus a large loft and measuring c. 650 sq.m. The villa comprises kitchen, separate dining room, living room with fireplace, study with fireplace, 2 large cellars and independent 1 bed apartment on the ground floor. The first floor offers 7 double bedrooms and 4 bathrooms. At a distance from the villa and with an independent entrance stand a group of agricultural buildings. In need of restoration, they measure c. 700 sq.m in total. Both the villa and outbuildings share exceptional views, the walled city of Lucca can be seen in the distance. The grounds of the villa are well tended and offer a swimming pool, a boule court and spacious covered barbeque area for alfresco dining.

Outbuildings