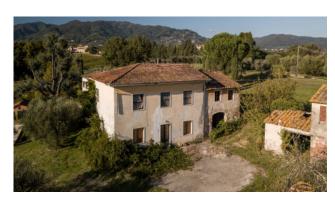

## 1.350 sq.m | Bathrooms: 4 | Bedrooms: 8 | Rooms: 12

An 18th century villa with outbuildings in 5,5 hectares of land, partly garden, partly olive groves and vineyard in Doc zone to be replanted.

Located on the famous 'Strada del Vino' one of the most well known wine producing areas of Lucca which lies not far away. This Villa stands at the end of a romantic olive-lined drive guarded by two ancient Cypress trees.

This classical Lucchese villa boasts original details such as an olive press in one of the wine cellars and 2 beautiful exterior stone staircases leading to the first floor drawing room. The rooms are spacious and most have original 1930s decorative tiled floors. Standing over 2 floors plus a large loft and measuring c. 650 sq.m. The villa comprises kitchen, separate dining room, living room with fireplace, study with fireplace, 2 large cellars and independent 1 bed apartment on the ground floor. The first floor offers 7 double bedrooms and 4 bathrooms. At a distance from the villa and with an independent entrance stand a group of agricultural buildings. In need of restoration, they measure c. 700 sq.m in total. Both the villa and outbuildings share exceptional views, the walled city of Lucca can be seen in the distance. The grounds of the villa are well tended and offer a swimming pool, a boule court and spacious covered barbeque area for alfresco dining.