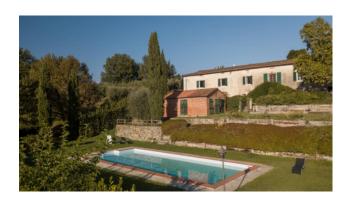

This classical Lucchese villa boasts original details such as an olive press in one of the wine cellars and 2 beautiful exterior stone staircases leading to the first floor drawing room. The rooms are spacious and most have original 1930s decorative tiled floors. Standing over 2 floors plus a large loft and measuring c. 650 sq.m. The villa comprises kitchen, separate dining room, living room with fireplace, study with fireplace, 2 large cellars and independent 1 bed apartment on the ground floor. The first floor offers 7 double bedrooms and 4 bathrooms. At a distance from the villa and with an independent entrance stand a group of agricultural buildings. In need of restoration, they measure c. 700 sq.m in total. Both the villa and outbuildings share exceptional views, the walled city of Lucca can be seen in the distance. The grounds of the villa are well tended and offer a swimming pool, a boule court and spacious covered barbeque area for alfresco dining.

## **Features**

| Rural        | Land: 55000 🛮 | Stabling        |
|--------------|---------------|-----------------|
| Vineyard     | Swimming pool | Secondary accom |
| Outhuildings |               |                 |