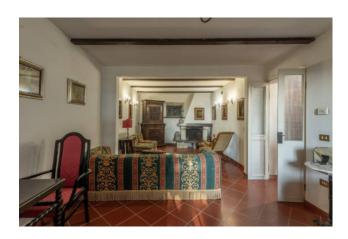

This classical Lucchese villa boasts original details such as an olive press in one of the wine cellars and 2 beautiful exterior stone staircases leading to the first floor drawing room. The rooms are spacious and most have original 1930s decorative tiled floors. Standing over 2 floors plus a large loft and measuring c. 650 sq.m. The villa comprises kitchen, separate dining room, living room with fireplace, study with fireplace, 2 large cellars and independent 1 bed apartment on the ground floor. The first floor offers 7 double bedrooms and 4 bathrooms. At a distance from the villa and with an independent entrance stand a group of agricultural buildings. In need of restoration, they measure c. 700 sq.m in total. Both the villa and outbuildings share exceptional views, the walled city of Lucca can be seen in the distance. The grounds of the villa are well tended and offer a swimming pool, a boule court and spacious covered barbeque area for alfresco dining.