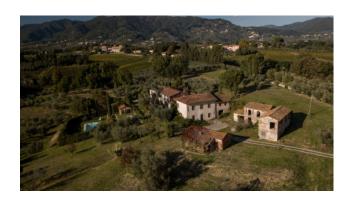

## 1.350 sq.m | Bathrooms: 4 | Bedrooms: 8 | Rooms: 12

An 18th century villa with outbuildings in 5,5 hectares of land, partly garden, partly olive groves and vineyard in Doc zone to be replanted.

Located on the famous 'Strada del Vino' one of the most well known wine producing areas of Lucca which lies not far away. This Villa stands at the end of a romantic olive-lined drive guarded by two ancient Cypress trees.

This classical Lucchese villa boasts original details such as an olive press in one of the wine cellars and 2 beautiful exterior stone staircases leading to the first floor drawing room. The rooms are spacious and most have original 1930s decorative tiled floors. Standing over 2 floors plus a large loft and measuring c. 650 sq.m. The villa comprises kitchen, separate dining room, living room with fireplace, study with fireplace, 2 large cellars and independent 1 bed apartment on the ground floor. The first floor offers 7 double bedrooms and 4 bathrooms. At a distance from the villa and with an independent entrance stand a group of agricultural buildings. In need of restoration, they measure c. 700 sq.m in total. Both the villa and outbuildings share exceptional views, the walled city of Lucca can be seen in the distance. The grounds of the villa are well tended and offer a swimming pool, a boule court and spacious covered barbeque area for alfresco dining.

## **Features**

| Rural        | Land: 55000 🛮 | Stabling        |
|--------------|---------------|-----------------|
| Vineyard     | Swimming pool | Secondary accom |
| Outhuildings |               |                 |