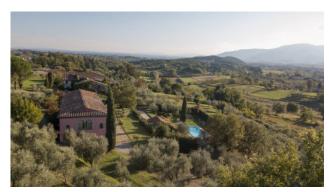

## 1.350 sq.m | Bathrooms: 4 | Bedrooms: 8 | Rooms: 12

An 18th century villa with outbuildings in 5,5 hectares of land, partly garden, partly olive groves and vineyard in Doc zone to be replanted.

Located on the famous 'Strada del Vino' one of the most well known wine producing areas of Lucca which lies not far away. This Villa stands at the end of a romantic olive-lined drive guarded by two ancient Cypress trees.

This classical Lucchese villa boasts original details such as an olive press in one of the wine cellars and 2 beautiful exterior stone staircases leading to the first floor drawing room. The rooms are spacious and most have original 1930s decorative tiled floors. Standing over 2 floors plus a large loft and measuring c. 650 sq.m. The villa comprises kitchen, separate dining room, living room with fireplace, study with fireplace, 2 large cellars and independent 1 bed apartment on the ground floor. The first floor offers 7 double bedrooms and 4 bathrooms. At a distance from the villa and with an independent entrance stand a group of agricultural buildings. In need of restoration, they measure c. 700 sq.m in total. Both the villa and outbuildings share exceptional views, the walled city of Lucca can be seen in the distance. The grounds of the villa are well tended and offer a swimming pool, a boule court and spacious covered barbeque area for alfresco dining.