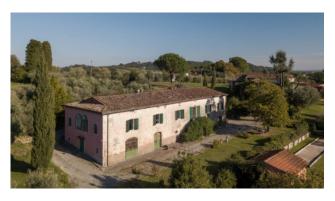

# Farmhouse for Sale in Capannori € 1.200.000 negotiable Ref. A562

## 1.350 sq.m | Bathrooms: 4 | Bedrooms: 8 | Rooms: 12

An 18th century villa with outbuildings in 5,5 hectares of land, partly garden, partly olive groves and vineyard in Doc zone to be replanted.

Located on the famous 'Strada del Vino' one of the most well known wine producing areas of Lucca which lies not far away. This Villa stands at the end of a romantic olive-lined drive guarded by two ancient Cypress trees.

This classical Lucchese villa boasts original details such as an olive press in one of the wine cellars and 2 beautiful exterior stone staircases leading to the first floor drawing room. The rooms are spacious and most have original 1930s decorative tiled floors. Standing over 2 floors plus a large loft and measuring c. 650 sq.m. The villa comprises kitchen, separate dining room, living room with fireplace, study with fireplace, 2 large cellars and independent 1 bed apartment on the ground floor. The first floor offers 7 double bedrooms and 4 bathrooms. At a distance from the villa and with an independent entrance stand a group of agricultural buildings. In need of restoration, they measure c. 700 sq.m in total. Both the villa and outbuildings share exceptional views, the walled city of Lucca can be seen in the distance. The grounds of the villa are well tended and offer a swimming pool, a boule court and spacious covered barbeque area for alfresco dining.