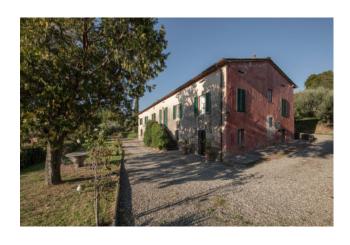

This classical Lucchese villa boasts original details such as an olive press in one of the wine cellars and 2 beautiful exterior stone staircases leading to the first floor drawing room. The rooms are spacious and most have original 1930s decorative tiled floors. Standing over 2 floors plus a large loft and measuring c. 650 sq.m. The villa comprises kitchen, separate dining room, living room with fireplace, study with fireplace, 2 large cellars and independent 1 bed apartment on the ground floor. The first floor offers 7 double bedrooms and 4 bathrooms. At a distance from the villa and with an independent entrance stand a group of agricultural buildings. In need of restoration, they measure c. 700 sq.m in total. Both the villa and outbuildings share exceptional views, the walled city of Lucca can be seen in the distance. The grounds of the villa are well tended and offer a swimming pool, a boule court and spacious covered barbeque area for alfresco dining.