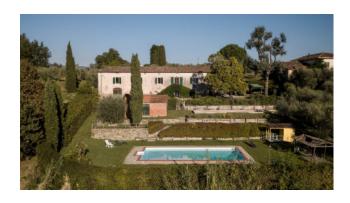

This classical Lucchese villa boasts original details such as an olive press in one of the wine cellars and 2 beautiful exterior stone staircases leading to the first floor drawing room. The rooms are spacious and most have original 1930s decorative tiled floors. Standing over 2 floors plus a large loft and measuring c. 650 sq.m. The villa comprises kitchen, separate dining room, living room with fireplace, study with fireplace, 2 large cellars and independent 1 bed apartment on the ground floor. The first floor offers 7 double bedrooms and 4 bathrooms. At a distance from the villa and with an independent entrance stand a group of agricultural buildings. In need of restoration, they measure c. 700 sq.m in total. Both the villa and outbuildings share exceptional views, the walled city of Lucca can be seen in the distance. The grounds of the villa are well tended and offer a swimming pool, a boule court and spacious covered barbeque area for alfresco dining.