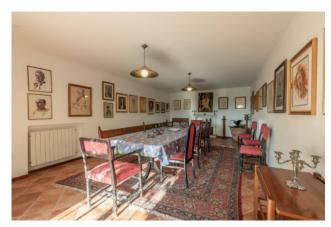

This classical Lucchese villa boasts original details such as an olive press in one of the wine cellars and 2 beautiful exterior stone staircases leading to the first floor drawing room. The rooms are spacious and most have original 1930s decorative tiled floors. Standing over 2 floors plus a large loft and measuring c. 650 sq.m. The villa comprises kitchen, separate dining room, living room with fireplace, study with fireplace, 2 large cellars and independent 1 bed apartment on the ground floor. The first floor offers 7 double bedrooms and 4 bathrooms. At a distance from the villa and with an independent entrance stand a group of agricultural buildings. In need of restoration, they measure c. 700 sq.m in total. Both the villa and outbuildings share exceptional views, the walled city of Lucca can be seen in the distance. The grounds of the villa are well tended and offer a swimming pool, a boule court and spacious covered barbeque area for alfresco dining.