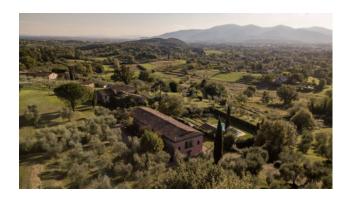

## 1.350 sq.m | Bathrooms: 4 | Bedrooms: 8 | Rooms: 12

An 18th century villa with outbuildings in 5,5 hectares of land, partly garden, partly olive groves and vineyard in Doc zone to be replanted.

Located on the famous 'Strada del Vino' one of the most well known wine producing areas of Lucca which lies not far away. This Villa stands at the end of a romantic olive-lined drive guarded by two ancient Cypress trees.

This classical Lucchese villa boasts original details such as an olive press in one of the wine cellars and 2 beautiful exterior stone staircases leading to the first floor drawing room. The rooms are spacious and most have original 1930s decorative tiled floors. Standing over 2 floors plus a large loft and measuring c. 650 sq.m. The villa comprises kitchen, separate dining room, living room with fireplace, study with fireplace, 2 large cellars and independent 1 bed apartment on the ground floor. The first floor offers 7 double bedrooms and 4 bathrooms. At a distance from the villa and with an independent entrance stand a group of agricultural buildings. In need of restoration, they measure c. 700 sq.m in total. Both the villa and outbuildings share exceptional views, the walled city of Lucca can be seen in the distance. The grounds of the villa are well tended and offer a swimming pool, a boule court and spacious covered barbeque area for alfresco dining.