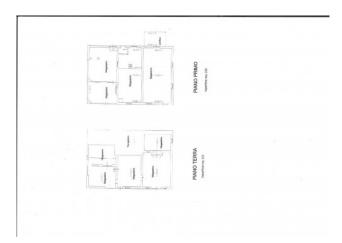

The main house of c. 240 sq.m comprises 4 double bedrooms, 3 bathrooms (one to be finished), kitchen, large dining room, spacious loft, utility room and covered terrace.

The barn measures c. 400 sqm over 2 floors. A courtyard separates the barn from the main house. This lovely building with charming architecture is in stone with original "mandolato" open brickwork. On the ground floor are the cellars and on the first floor are spacious rooms. Once restored this would be wonderful as the main dwelling as all views look towards the valley and surrounding countryside. There is a small annex which is used as storage for agricultural equipment.

## **Property Informations**

Address: Lucca Postal code: 55100

Bedrooms: 4 Bathrooms: 3

| Rooms: 6            | Floor: Building                  |  |
|---------------------|----------------------------------|--|
| Total of floors: 2  | indipendent heating: indipendent |  |
| Car park: Uncovered | Terrace: Yes                     |  |
| Garden: Private     | Kitchen: Large kitchen           |  |