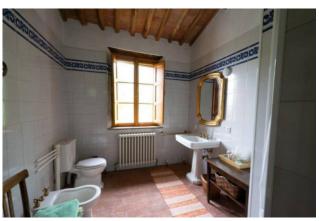

The main house of c. 240 sq.m comprises 4 double bedrooms, 3 bathrooms (one to be finished), kitchen, large dining room, spacious loft, utility room and covered terrace.

The barn measures c. 400 sqm over 2 floors. A courtyard separates the barn from the main house. This lovely building with charming architecture is in stone with original "mandolato" open brickwork. On the ground floor are the cellars and on the first floor are spacious rooms. Once restored this would be wonderful as the main dwelling as all views look towards the valley and surrounding countryside. There is a small annex which is used as storage for agricultural equipment.