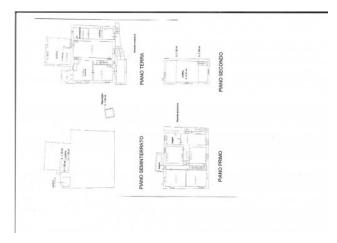

The main house of c. 240 sq.m comprises 4 double bedrooms, 3 bathrooms (one to be finished), kitchen, large dining room, spacious loft, utility room and covered terrace.

The barn measures c. 400 sqm over 2 floors. A courtyard separates the barn from the main house. This lovely building with charming architecture is in stone with original "mandolato" open brickwork. On the ground floor are the cellars and on the first floor are spacious rooms. Once restored this would be wonderful as the main dwelling as all views look towards the valley and surrounding countryside. There is a small annex which is used as storage for agricultural equipment.

## **Property Informations**

Address: Lucca Postal code: 55100

Bedrooms: 4 Bathrooms: 3

| Rooms: 6            | Floor: Building                  |  |
|---------------------|----------------------------------|--|
| Total of floors: 2  | indipendent heating: indipendent |  |
| Car park: Uncovered | Terrace: Yes                     |  |
| Garden: Private     | Kitchen: Large kitchen           |  |