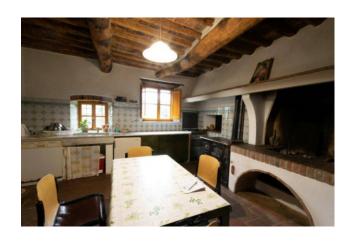

The main house of c. 240 sq.m comprises 4 double bedrooms, 3 bathrooms (one to be finished), kitchen, large dining room, spacious loft, utility room and covered terrace.

The barn measures c. 400 sqm over 2 floors. A courtyard separates the barn from the main house. This lovely building with charming architecture is in stone with original "mandolato" open brickwork. On the ground floor are the cellars and on the first floor are spacious rooms. Once restored this would be wonderful as the main dwelling as all views look towards the valley and surrounding countryside. There is a small annex which is used as storage for agricultural equipment.

## **Property Informations**

Address: Lucca Postal code: 55100

Bedrooms: 4 Bathrooms: 3

| Rooms: 6            | Floor: Building                  |  |
|---------------------|----------------------------------|--|
| Total of floors: 2  | indipendent heating: indipendent |  |
| Car park: Uncovered | Terrace: Yes                     |  |
| Garden: Private     | Kitchen: Large kitchen           |  |