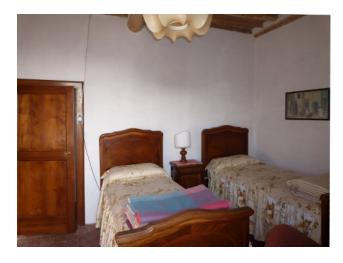

The main house of c. 240 sq.m comprises 4 double bedrooms, 3 bathrooms (one to be finished), kitchen, large dining room, spacious loft, utility room and covered terrace.

The barn measures c. 400 sqm over 2 floors. A courtyard separates the barn from the main house. This lovely building with charming architecture is in stone with original "mandolato" open brickwork. On the ground floor are the cellars and on the first floor are spacious rooms. Once restored this would be wonderful as the main dwelling as all views look towards the valley and surrounding countryside. There is a small annex which is used as storage for agricultural equipment.