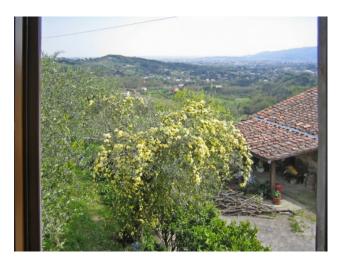

Restored around 20 years ago, the property also consists of a large, very beautiful barn to be restored, a small annex and approx. 5.7 Ha of land, most of which is olive grove and partly, approx. 1.2 Hectares, is vineyard. The views are far-reaching and panoramic looking towards the city of Lucca and the surrounding hills.