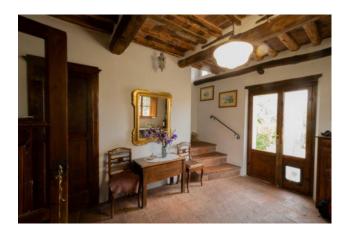

The main house of c. 240 sq.m comprises 4 double bedrooms, 3 bathrooms (one to be finished), kitchen, large dining room, spacious loft, utility room and covered terrace.

The barn measures c. 400 sqm over 2 floors. A courtyard separates the barn from the main house. This lovely building with charming architecture is in stone with original "mandolato" open brickwork. On the ground floor are the cellars and on the first floor are spacious rooms. Once restored this would be wonderful as the main dwelling as all views look towards the valley and surrounding countryside. There is a small annex which is used as storage for agricultural equipment.