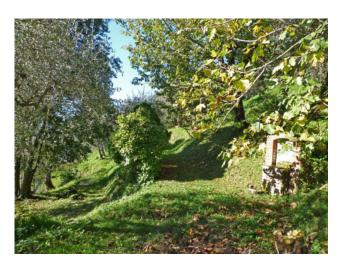

Restored around 20 years ago, the property also consists of a large, very beautiful barn to be restored, a small annex and approx. 5.7 Ha of land, most of which is olive grove and partly, approx. 1.2 Hectares, is vineyard. The views are far-reaching and panoramic looking towards the city of Lucca and the surrounding hills.