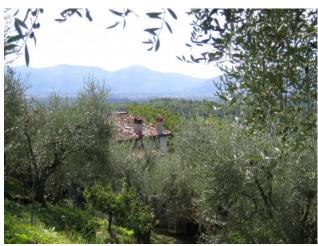

Restored around 20 years ago, the property also consists of a large, very beautiful barn to be restored, a small annex and approx. 5.7 Ha of land, most of which is olive grove and partly, approx. 1.2 Hectares, is vineyard. The views are far-reaching and panoramic looking towards the city of Lucca and the surrounding hills.

The main house of c. 240 sq.m comprises 4 double bedrooms, 3 bathrooms (one to be finished), kitchen, large dining room, spacious loft, utility room and covered terrace.

The barn measures c. 400 sqm over 2 floors. A courtyard separates the barn from the main house. This lovely building with charming architecture is in stone with original "mandolato" open brickwork. On the ground floor are the cellars and on the first floor are spacious rooms. Once restored this would be wonderful as the main dwelling as all views look towards the valley and surrounding countryside. There is a small annex which is used as storage for agricultural equipment.