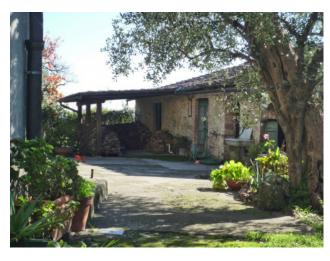

## 640 sq.m | Bathrooms: 3 | Bedrooms: 4 | Rooms: 6

This lovely four bedroom farmhouse, for sale in Tuscany, is located in a beautiful, panoramic and peaceful position yet just under 10 minutes drive from the historic city of Lucca.

The main house of c. 240 sq.m comprises 4 double bedrooms, 3 bathrooms (one to be finished), kitchen, large dining room, spacious loft, utility room and covered terrace.

The barn measures c. 400 sqm over 2 floors. A courtyard separates the barn from the main house. This lovely building with charming architecture is in stone with original "mandolato" open brickwork. On the ground floor are the cellars and on the first floor are spacious rooms. Once restored this would be wonderful as the main dwelling as all views look towards the valley and surrounding countryside. There is a small annex which is used as storage for agricultural equipment.