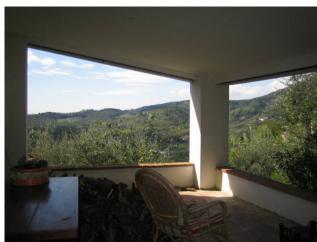

The main house of c. 240 sq.m comprises 4 double bedrooms, 3 bathrooms (one to be finished), kitchen, large dining room, spacious loft, utility room and covered terrace.

The barn measures c. 400 sqm over 2 floors. A courtyard separates the barn from the main house. This lovely building with charming architecture is in stone with original "mandolato" open brickwork. On the ground floor are the cellars and on the first floor are spacious rooms. Once restored this would be wonderful as the main dwelling as all views look towards the valley and surrounding countryside. There is a small annex which is used as storage for agricultural equipment.