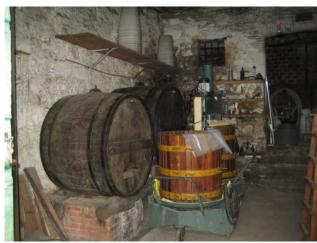

The main house of c. 240 sq.m comprises 4 double bedrooms, 3 bathrooms (one to be finished), kitchen, large dining room, spacious loft, utility room and covered terrace.

The barn measures c. 400 sqm over 2 floors. A courtyard separates the barn from the main house. This lovely building with charming architecture is in stone with original "mandolato" open brickwork. On the ground floor are the cellars and on the first floor are spacious rooms. Once restored this would be wonderful as the main dwelling as all views look towards the valley and surrounding countryside. There is a small annex which is used as storage for agricultural equipment.