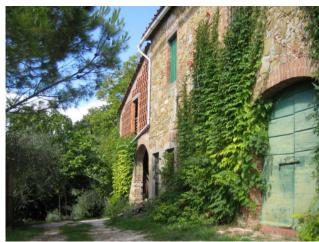

The main house of c. 240 sq.m comprises 4 double bedrooms, 3 bathrooms (one to be finished), kitchen, large dining room, spacious loft, utility room and covered terrace.

The barn measures c. 400 sqm over 2 floors. A courtyard separates the barn from the main house. This lovely building with charming architecture is in stone with original "mandolato" open brickwork. On the ground floor are the cellars and on the first floor are spacious rooms. Once restored this would be wonderful as the main dwelling as all views look towards the valley and surrounding countryside. There is a small annex which is used as storage for agricultural equipment.