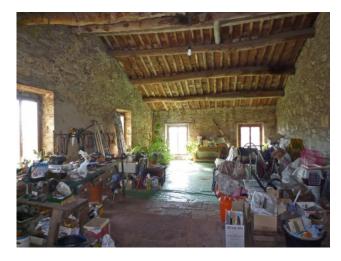

The main house of c. 240 sq.m comprises 4 double bedrooms, 3 bathrooms (one to be finished), kitchen, large dining room, spacious loft, utility room and covered terrace.

The barn measures c. 400 sqm over 2 floors. A courtyard separates the barn from the main house. This lovely building with charming architecture is in stone with original "mandolato" open brickwork. On the ground floor are the cellars and on the first floor are spacious rooms. Once restored this would be wonderful as the main dwelling as all views look towards the valley and surrounding countryside. There is a small annex which is used as storage for agricultural equipment.