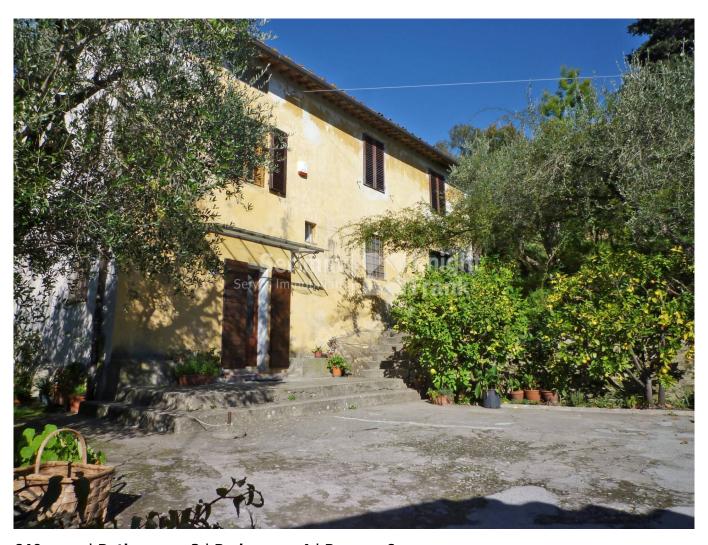

## 640 sq.m | Bathrooms: 3 | Bedrooms: 4 | Rooms: 6

This lovely four bedroom farmhouse, for sale in Tuscany, is located in a beautiful, panoramic and peaceful position yet just under 10 minutes drive from the historic city of Lucca.

The main house of c. 240 sq.m comprises 4 double bedrooms, 3 bathrooms (one to be finished), kitchen, large dining room, spacious loft, utility room and covered terrace.

The barn measures c. 400 sqm over 2 floors. A courtyard separates the barn from the main house. This lovely building with charming architecture is in stone with original "mandolato" open brickwork. On the ground floor are the cellars and on the first floor are spacious rooms. Once restored this would be wonderful as the main dwelling as all views look towards the valley and surrounding countryside. There is a small annex which is used as storage for agricultural equipment.