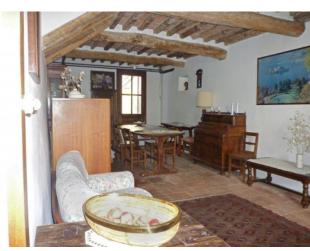

The main house of c. 240 sq.m comprises 4 double bedrooms, 3 bathrooms (one to be finished), kitchen, large dining room, spacious loft, utility room and covered terrace.

The barn measures c. 400 sqm over 2 floors. A courtyard separates the barn from the main house. This lovely building with charming architecture is in stone with original "mandolato" open brickwork. On the ground floor are the cellars and on the first floor are spacious rooms. Once restored this would be wonderful as the main dwelling as all views look towards the valley and surrounding countryside. There is a small annex which is used as storage for agricultural equipment.