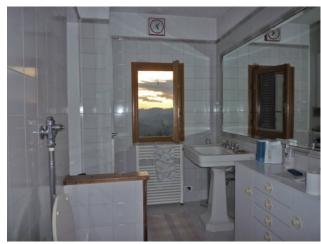

The main house of c. 240 sq.m comprises 4 double bedrooms, 3 bathrooms (one to be finished), kitchen, large dining room, spacious loft, utility room and covered terrace.

The barn measures c. 400 sqm over 2 floors. A courtyard separates the barn from the main house. This lovely building with charming architecture is in stone with original "mandolato" open brickwork. On the ground floor are the cellars and on the first floor are spacious rooms. Once restored this would be wonderful as the main dwelling as all views look towards the valley and surrounding countryside. There is a small annex which is used as storage for agricultural equipment.