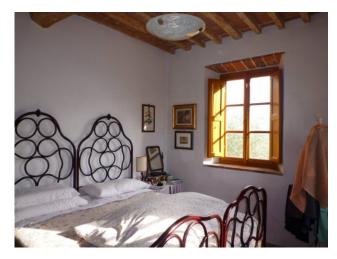

The main house of c. 240 sq.m comprises 4 double bedrooms, 3 bathrooms (one to be finished), kitchen, large dining room, spacious loft, utility room and covered terrace.

The barn measures c. 400 sqm over 2 floors. A courtyard separates the barn from the main house. This lovely building with charming architecture is in stone with original "mandolato" open brickwork. On the ground floor are the cellars and on the first floor are spacious rooms. Once restored this would be wonderful as the main dwelling as all views look towards the valley and surrounding countryside. There is a small annex which is used as storage for agricultural equipment.