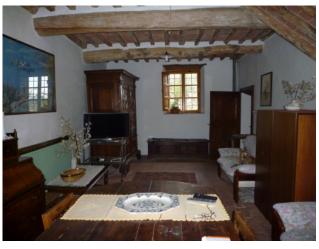

The main house of c. 240 sq.m comprises 4 double bedrooms, 3 bathrooms (one to be finished), kitchen, large dining room, spacious loft, utility room and covered terrace.

The barn measures c. 400 sqm over 2 floors. A courtyard separates the barn from the main house. This lovely building with charming architecture is in stone with original "mandolato" open brickwork. On the ground floor are the cellars and on the first floor are spacious rooms. Once restored this would be wonderful as the main dwelling as all views look towards the valley and surrounding countryside. There is a small annex which is used as storage for agricultural equipment.