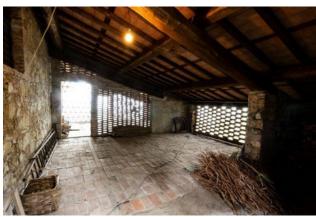

The main house of c. 240 sq.m comprises 4 double bedrooms, 3 bathrooms (one to be finished), kitchen, large dining room, spacious loft, utility room and covered terrace.

The barn measures c. 400 sqm over 2 floors. A courtyard separates the barn from the main house. This lovely building with charming architecture is in stone with original "mandolato" open brickwork. On the ground floor are the cellars and on the first floor are spacious rooms. Once restored this would be wonderful as the main dwelling as all views look towards the valley and surrounding countryside. There is a small annex which is used as storage for agricultural equipment.