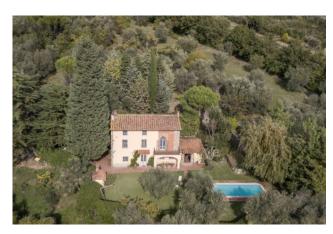

# Farmhouse for Sale in Capannori Price On Application Ref. A553

## 240 sq.m | Bathrooms: 4 | Bedrooms: 7 | Rooms: 15

In a hilly and panoramic position beautiful Farmhouse of approx. 240 sqm, surrounded by 2.7 hectares of land largely cultivated with olive groves, not far from all shops and amenities.

The property is completed by a manicured private garden, an outdoor wood-burning oven and a swimming pool that enjoys beautiful panoramic views.

Excellent state of maintenance