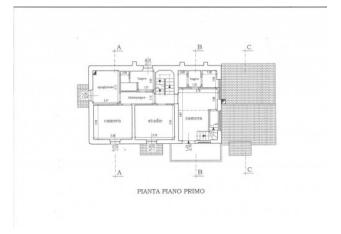

The Farmhouse has been elegantly renovated, maintaining most of the original features such as terracotta floors and wooden beams, and consists on the ground floor of large entrance, living room with fireplace, additional living room with direct access to the garden, spacious kitchen with fireplace and pantry, bathroom and laundry room. On the first floor, master bedroom with attic, en suite bathroom and a comfortable terrace, two double bedrooms, a single bedroom and a bathroom, while on the second floor two additional double bedrooms, a single bedroom and a bathroom.