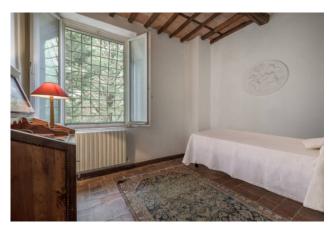

The Farmhouse has been elegantly renovated, maintaining most of the original features such as terracotta floors and wooden beams, and consists on the ground floor of large entrance, living room with fireplace, additional living room with direct access to the garden, spacious kitchen with fireplace and pantry, bathroom and laundry room. On the first floor, master bedroom with attic, en suite bathroom and a comfortable terrace, two double bedrooms, a single bedroom and a bathroom, while on the second floor two additional double bedrooms, a single bedroom and a bathroom.