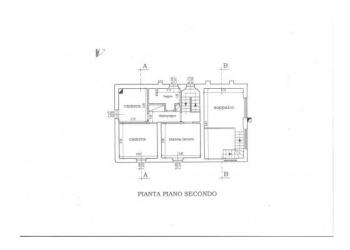

The Farmhouse has been elegantly renovated, maintaining most of the original features such as terracotta floors and wooden beams, and consists on the ground floor of large entrance, living room with fireplace, additional living room with direct access to the garden, spacious kitchen with fireplace and pantry, bathroom and laundry room. On the first floor, master bedroom with attic, en suite bathroom and a comfortable terrace, two double bedrooms, a single bedroom and a bathroom, while on the second floor two additional double bedrooms, a single bedroom and a bathroom.