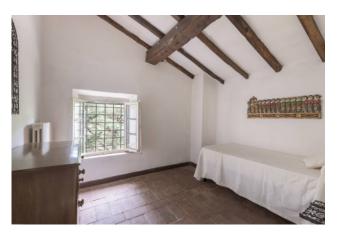

The Farmhouse has been elegantly renovated, maintaining most of the original features such as terracotta floors and wooden beams, and consists on the ground floor of large entrance, living room with fireplace, additional living room with direct access to the garden, spacious kitchen with fireplace and pantry, bathroom and laundry room. On the first floor, master bedroom with attic, en suite bathroom and a comfortable terrace, two double bedrooms, a single bedroom and a bathroom, while on the second floor two additional double bedrooms, a single bedroom and a bathroom.