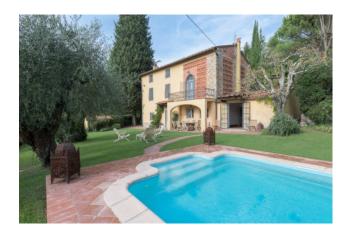

## 240 sq.m | Bathrooms: 4 | Bedrooms: 7 | Rooms: 15

In a hilly and panoramic position beautiful Farmhouse of approx. 240 sqm, surrounded by 2.7 hectares of land largely cultivated with olive groves, not far from all shops and amenities.

The Farmhouse has been elegantly renovated, maintaining most of the original features such as terracotta floors and wooden beams, and consists on the ground floor of large entrance, living room with fireplace, additional living room with direct access to the garden, spacious kitchen with fireplace and pantry, bathroom and laundry room. On the first floor, master bedroom with attic, en suite bathroom and a comfortable terrace, two double bedrooms, a single bedroom and a bathroom, while on the second floor two additional double bedrooms, a single bedroom and a bathroom.

The property is completed by a manicured private garden, an outdoor wood-burning oven and a swimming pool that enjoys beautiful panoramic views.

Excellent state of maintenance