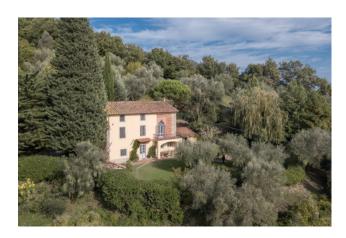

# Farmhouse for Sale in Capannori Price On Application Ref. A553

## 240 sq.m | Bathrooms: 4 | Bedrooms: 7 | Rooms: 15

In a hilly and panoramic position beautiful Farmhouse of approx. 240 sqm, surrounded by 2.7 hectares of land largely cultivated with olive groves, not far from all shops and amenities.

The Farmhouse has been elegantly renovated, maintaining most of the original features such as terracotta floors and wooden beams, and consists on the ground floor of large entrance, living room with fireplace, additional living room with direct access to the garden, spacious kitchen with fireplace and pantry, bathroom and laundry room. On the first floor, master bedroom with attic, en suite bathroom and a comfortable terrace, two double bedrooms, a single bedroom and a bathroom, while on the second floor two additional double bedrooms, a single bedroom and a bathroom.