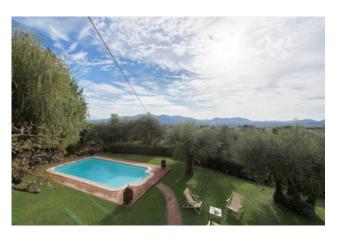

The property is completed by a manicured private garden, an outdoor wood-burning oven and a swimming pool that enjoys beautiful panoramic views.

Excellent state of maintenance

### **Features**

| Terrace | Restored       | Village       |
|---------|----------------|---------------|
| Rural   | Land: 27000 [] | Swimming pool |