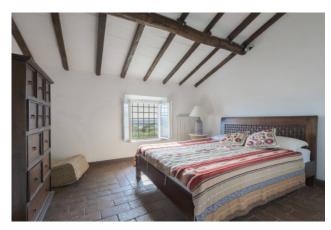

The Farmhouse has been elegantly renovated, maintaining most of the original features such as terracotta floors and wooden beams, and consists on the ground floor of large entrance, living room with fireplace, additional living room with direct access to the garden, spacious kitchen with fireplace and pantry, bathroom and laundry room. On the first floor, master bedroom with attic, en suite bathroom and a comfortable terrace, two double bedrooms, a single bedroom and a bathroom, while on the second floor two additional double bedrooms, a single bedroom and a bathroom.