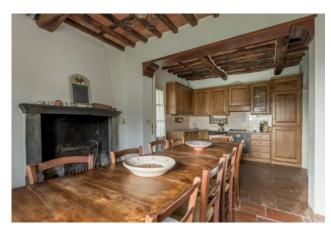

The Farmhouse has been elegantly renovated, maintaining most of the original features such as terracotta floors and wooden beams, and consists on the ground floor of large entrance, living room with fireplace, additional living room with direct access to the garden, spacious kitchen with fireplace and pantry, bathroom and laundry room. On the first floor, master bedroom with attic, en suite bathroom and a comfortable terrace, two double bedrooms, a single bedroom and a bathroom, while on the second floor two additional double bedrooms, a single bedroom and a bathroom.