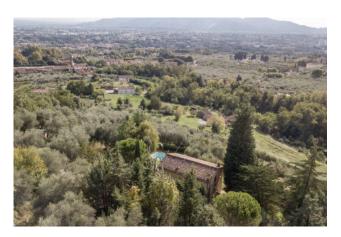

## 240 sq.m | Bathrooms: 4 | Bedrooms: 7 | Rooms: 15

In a hilly and panoramic position beautiful Farmhouse of approx. 240 sqm, surrounded by 2.7 hectares of land largely cultivated with olive groves, not far from all shops and amenities.

The property is completed by a manicured private garden, an outdoor wood-burning oven and a swimming pool that enjoys beautiful panoramic views.

Excellent state of maintenance