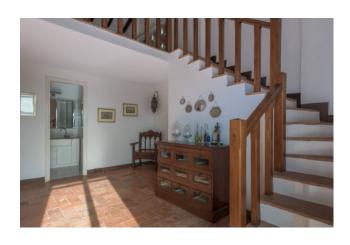

The Farmhouse has been elegantly renovated, maintaining most of the original features such as terracotta floors and wooden beams, and consists on the ground floor of large entrance, living room with fireplace, additional living room with direct access to the garden, spacious kitchen with fireplace and pantry, bathroom and laundry room. On the first floor, master bedroom with attic, en suite bathroom and a comfortable terrace, two double bedrooms, a single bedroom and a bathroom, while on the second floor two additional double bedrooms, a single bedroom and a bathroom.