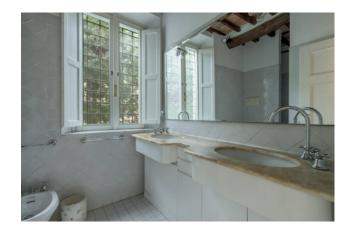

The Farmhouse has been elegantly renovated, maintaining most of the original features such as terracotta floors and wooden beams, and consists on the ground floor of large entrance, living room with fireplace, additional living room with direct access to the garden, spacious kitchen with fireplace and pantry, bathroom and laundry room. On the first floor, master bedroom with attic, en suite bathroom and a comfortable terrace, two double bedrooms, a single bedroom and a bathroom, while on the second floor two additional double bedrooms, a single bedroom and a bathroom.