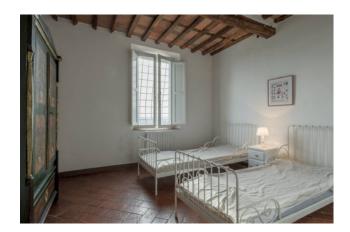

The Farmhouse has been elegantly renovated, maintaining most of the original features such as terracotta floors and wooden beams, and consists on the ground floor of large entrance, living room with fireplace, additional living room with direct access to the garden, spacious kitchen with fireplace and pantry, bathroom and laundry room. On the first floor, master bedroom with attic, en suite bathroom and a comfortable terrace, two double bedrooms, a single bedroom and a bathroom, while on the second floor two additional double bedrooms, a single bedroom and a bathroom.