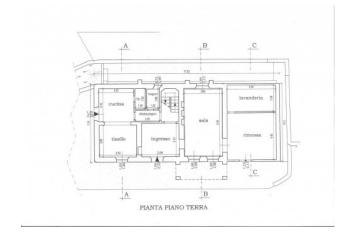

The Farmhouse has been elegantly renovated, maintaining most of the original features such as terracotta floors and wooden beams, and consists on the ground floor of large entrance, living room with fireplace, additional living room with direct access to the garden, spacious kitchen with fireplace and pantry, bathroom and laundry room. On the first floor, master bedroom with attic, en suite bathroom and a comfortable terrace, two double bedrooms, a single bedroom and a bathroom, while on the second floor two additional double bedrooms, a single bedroom and a bathroom.