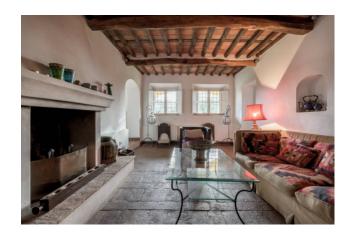

The Farmhouse has been elegantly renovated, maintaining most of the original features such as terracotta floors and wooden beams, and consists on the ground floor of large entrance, living room with fireplace, additional living room with direct access to the garden, spacious kitchen with fireplace and pantry, bathroom and laundry room. On the first floor, master bedroom with attic, en suite bathroom and a comfortable terrace, two double bedrooms, a single bedroom and a bathroom, while on the second floor two additional double bedrooms, a single bedroom and a bathroom.