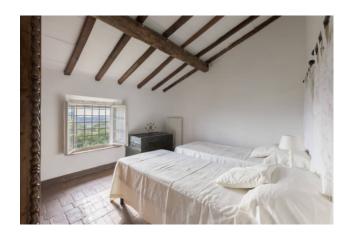

The Farmhouse has been elegantly renovated, maintaining most of the original features such as terracotta floors and wooden beams, and consists on the ground floor of large entrance, living room with fireplace, additional living room with direct access to the garden, spacious kitchen with fireplace and pantry, bathroom and laundry room. On the first floor, master bedroom with attic, en suite bathroom and a comfortable terrace, two double bedrooms, a single bedroom and a bathroom, while on the second floor two additional double bedrooms, a single bedroom and a bathroom.