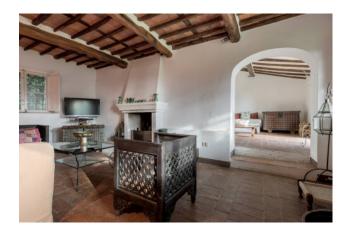

The Farmhouse has been elegantly renovated, maintaining most of the original features such as terracotta floors and wooden beams, and consists on the ground floor of large entrance, living room with fireplace, additional living room with direct access to the garden, spacious kitchen with fireplace and pantry, bathroom and laundry room. On the first floor, master bedroom with attic, en suite bathroom and a comfortable terrace, two double bedrooms, a single bedroom and a bathroom, while on the second floor two additional double bedrooms, a single bedroom and a bathroom.