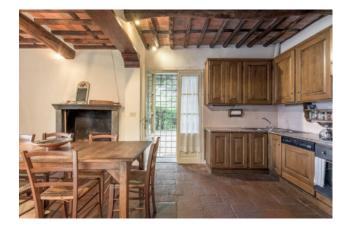

The Farmhouse has been elegantly renovated, maintaining most of the original features such as terracotta floors and wooden beams, and consists on the ground floor of large entrance, living room with fireplace, additional living room with direct access to the garden, spacious kitchen with fireplace and pantry, bathroom and laundry room. On the first floor, master bedroom with attic, en suite bathroom and a comfortable terrace, two double bedrooms, a single bedroom and a bathroom, while on the second floor two additional double bedrooms, a single bedroom and a bathroom.