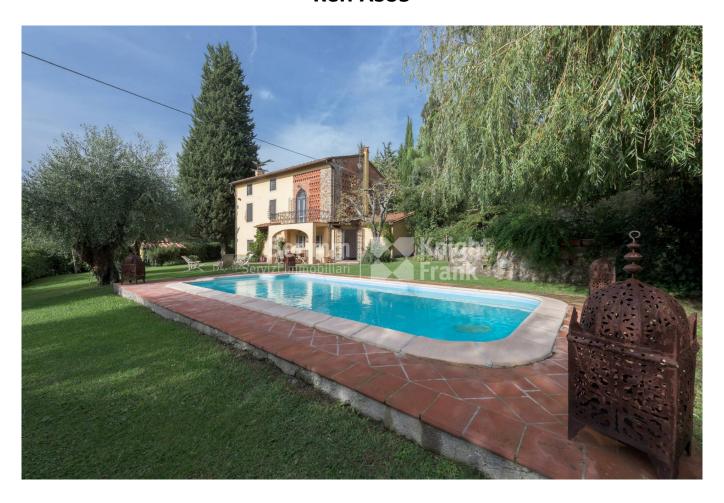

## 240 sq.m | Bathrooms: 4 | Bedrooms: 7 | Rooms: 15

In a hilly and panoramic position beautiful Farmhouse of approx. 240 sqm, surrounded by 2.7 hectares of land largely cultivated with olive groves, not far from all shops and amenities.

The Farmhouse has been elegantly renovated, maintaining most of the original features such as terracotta floors and wooden beams, and consists on the ground floor of large entrance, living room with fireplace, additional living room with direct access to the garden, spacious kitchen with fireplace and pantry, bathroom and laundry room. On the first floor, master bedroom with attic, en suite bathroom and a comfortable terrace, two double bedrooms, a single bedroom and a bathroom, while on the second floor two additional double bedrooms, a single bedroom and a bathroom.

The property is completed by a manicured private garden, an outdoor wood-burning oven and a swimming pool that enjoys beautiful panoramic views.

Excellent state of maintenance