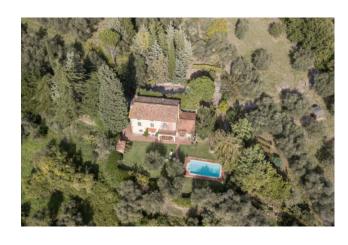

# Farmhouse for Sale in Capannori Price On Application Ref. A553

## 240 sq.m | Bathrooms: 4 | Bedrooms: 7 | Rooms: 15

In a hilly and panoramic position beautiful Farmhouse of approx. 240 sqm, surrounded by 2.7 hectares of land largely cultivated with olive groves, not far from all shops and amenities.

The property is completed by a manicured private garden, an outdoor wood-burning oven and a swimming pool that enjoys beautiful panoramic views.

Excellent state of maintenance