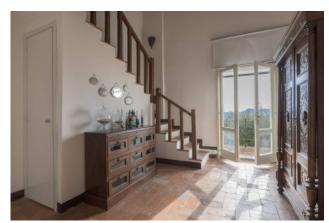

The Farmhouse has been elegantly renovated, maintaining most of the original features such as terracotta floors and wooden beams, and consists on the ground floor of large entrance, living room with fireplace, additional living room with direct access to the garden, spacious kitchen with fireplace and pantry, bathroom and laundry room. On the first floor, master bedroom with attic, en suite bathroom and a comfortable terrace, two double bedrooms, a single bedroom and a bathroom, while on the second floor two additional double bedrooms, a single bedroom and a bathroom.