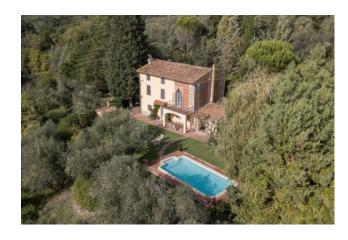

## 240 sq.m | Bathrooms: 4 | Bedrooms: 7 | Rooms: 15

In a hilly and panoramic position beautiful Farmhouse of approx. 240 sqm, surrounded by 2.7 hectares of land largely cultivated with olive groves, not far from all shops and amenities.

The property is completed by a manicured private garden, an outdoor wood-burning oven and a swimming pool that enjoys beautiful panoramic views.

Excellent state of maintenance