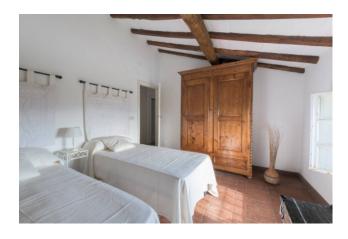

The Farmhouse has been elegantly renovated, maintaining most of the original features such as terracotta floors and wooden beams, and consists on the ground floor of large entrance, living room with fireplace, additional living room with direct access to the garden, spacious kitchen with fireplace and pantry, bathroom and laundry room. On the first floor, master bedroom with attic, en suite bathroom and a comfortable terrace, two double bedrooms, a single bedroom and a bathroom, while on the second floor two additional double bedrooms, a single bedroom and a bathroom.