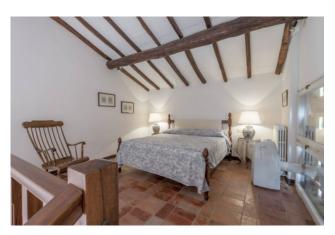

The Farmhouse has been elegantly renovated, maintaining most of the original features such as terracotta floors and wooden beams, and consists on the ground floor of large entrance, living room with fireplace, additional living room with direct access to the garden, spacious kitchen with fireplace and pantry, bathroom and laundry room. On the first floor, master bedroom with attic, en suite bathroom and a comfortable terrace, two double bedrooms, a single bedroom and a bathroom, while on the second floor two additional double bedrooms, a single bedroom and a bathroom.