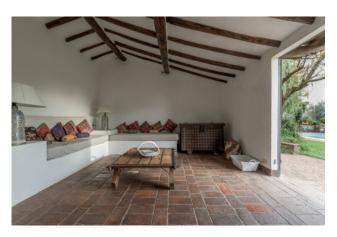

The Farmhouse has been elegantly renovated, maintaining most of the original features such as terracotta floors and wooden beams, and consists on the ground floor of large entrance, living room with fireplace, additional living room with direct access to the garden, spacious kitchen with fireplace and pantry, bathroom and laundry room. On the first floor, master bedroom with attic, en suite bathroom and a comfortable terrace, two double bedrooms, a single bedroom and a bathroom, while on the second floor two additional double bedrooms, a single bedroom and a bathroom.

The property is completed by a manicured private garden, an outdoor wood-burning oven and a swimming pool that enjoys beautiful panoramic views.

Excellent state of maintenance