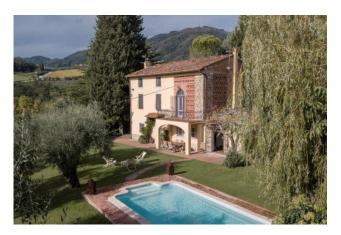

## 240 sq.m | Bathrooms: 4 | Bedrooms: 7 | Rooms: 15

In a hilly and panoramic position beautiful Farmhouse of approx. 240 sqm, surrounded by 2.7 hectares of land largely cultivated with olive groves, not far from all shops and amenities.

The Farmhouse has been elegantly renovated, maintaining most of the original features such as terracotta floors and wooden beams, and consists on the ground floor of large entrance, living room with fireplace, additional living room with direct access to the garden, spacious kitchen with fireplace and pantry, bathroom and laundry room. On the first floor, master bedroom with attic, en suite bathroom and a comfortable terrace, two double bedrooms, a single bedroom and a bathroom, while on the second floor two additional double bedrooms, a single bedroom and a bathroom.

The property is completed by a manicured private garden, an outdoor wood-burning oven and a swimming pool that enjoys beautiful panoramic views.

Excellent state of maintenance