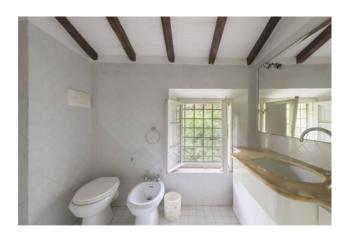

The Farmhouse has been elegantly renovated, maintaining most of the original features such as terracotta floors and wooden beams, and consists on the ground floor of large entrance, living room with fireplace, additional living room with direct access to the garden, spacious kitchen with fireplace and pantry, bathroom and laundry room. On the first floor, master bedroom with attic, en suite bathroom and a comfortable terrace, two double bedrooms, a single bedroom and a bathroom, while on the second floor two additional double bedrooms, a single bedroom and a bathroom.