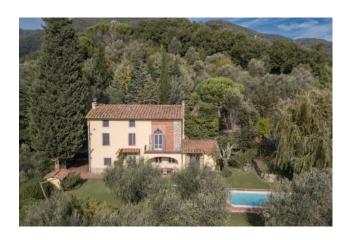

## 240 sq.m | Bathrooms: 4 | Bedrooms: 7 | Rooms: 15

In a hilly and panoramic position beautiful Farmhouse of approx. 240 sqm, surrounded by 2.7 hectares of land largely cultivated with olive groves, not far from all shops and amenities.

The property is completed by a manicured private garden, an outdoor wood-burning oven and a swimming pool that enjoys beautiful panoramic views.

Excellent state of maintenance