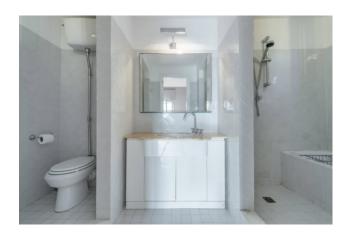

The Farmhouse has been elegantly renovated, maintaining most of the original features such as terracotta floors and wooden beams, and consists on the ground floor of large entrance, living room with fireplace, additional living room with direct access to the garden, spacious kitchen with fireplace and pantry, bathroom and laundry room. On the first floor, master bedroom with attic, en suite bathroom and a comfortable terrace, two double bedrooms, a single bedroom and a bathroom, while on the second floor two additional double bedrooms, a single bedroom and a bathroom.