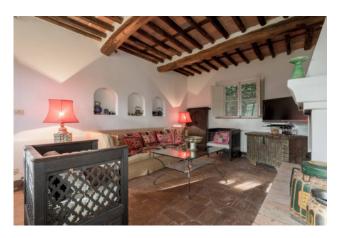

The Farmhouse has been elegantly renovated, maintaining most of the original features such as terracotta floors and wooden beams, and consists on the ground floor of large entrance, living room with fireplace, additional living room with direct access to the garden, spacious kitchen with fireplace and pantry, bathroom and laundry room. On the first floor, master bedroom with attic, en suite bathroom and a comfortable terrace, two double bedrooms, a single bedroom and a bathroom, while on the second floor two additional double bedrooms, a single bedroom and a bathroom.