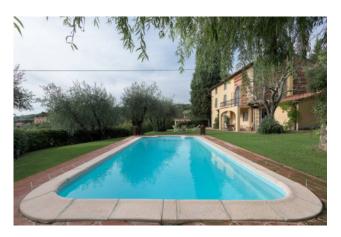

## 240 sq.m | Bathrooms: 4 | Bedrooms: 7 | Rooms: 15

In a hilly and panoramic position beautiful Farmhouse of approx. 240 sqm, surrounded by 2.7 hectares of land largely cultivated with olive groves, not far from all shops and amenities.

The property is completed by a manicured private garden, an outdoor wood-burning oven and a swimming pool that enjoys beautiful panoramic views.

Excellent state of maintenance