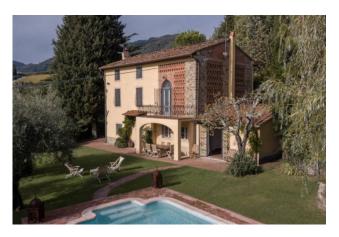

The Farmhouse has been elegantly renovated, maintaining most of the original features such as terracotta floors and wooden beams, and consists on the ground floor of large entrance, living room with fireplace, additional living room with direct access to the garden, spacious kitchen with fireplace and pantry, bathroom and laundry room. On the first floor, master bedroom with attic, en suite bathroom and a comfortable terrace, two double bedrooms, a single bedroom and a bathroom, while on the second floor two additional double bedrooms, a single bedroom and a bathroom.

The property is completed by a manicured private garden, an outdoor wood-burning oven and a swimming pool that enjoys beautiful panoramic views.

Excellent state of maintenance