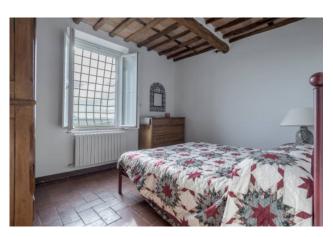

The Farmhouse has been elegantly renovated, maintaining most of the original features such as terracotta floors and wooden beams, and consists on the ground floor of large entrance, living room with fireplace, additional living room with direct access to the garden, spacious kitchen with fireplace and pantry, bathroom and laundry room. On the first floor, master bedroom with attic, en suite bathroom and a comfortable terrace, two double bedrooms, a single bedroom and a bathroom, while on the second floor two additional double bedrooms, a single bedroom and a bathroom.