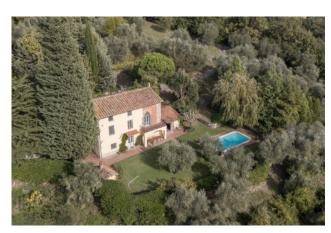

# Farmhouse for Sale in Capannori Price On Application Ref. A553

## 240 sq.m | Bathrooms: 4 | Bedrooms: 7 | Rooms: 15

In a hilly and panoramic position beautiful Farmhouse of approx. 240 sqm, surrounded by 2.7 hectares of land largely cultivated with olive groves, not far from all shops and amenities.

The property is completed by a manicured private garden, an outdoor wood-burning oven and a swimming pool that enjoys beautiful panoramic views.

Excellent state of maintenance