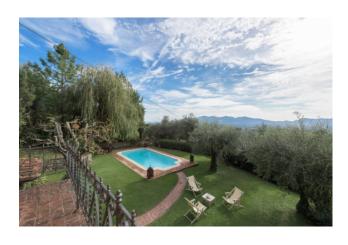

## 240 sq.m | Bathrooms: 4 | Bedrooms: 7 | Rooms: 15

In a hilly and panoramic position beautiful Farmhouse of approx. 240 sqm, surrounded by 2.7 hectares of land largely cultivated with olive groves, not far from all shops and amenities.

The property is completed by a manicured private garden, an outdoor wood-burning oven and a swimming pool that enjoys beautiful panoramic views.

Excellent state of maintenance