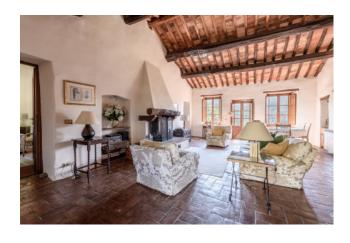

The Rmain building, of approximately 310 sqm, consists on the ground floor of the main entrance, via a small porch, dining room with angular fireplace, large kitchen with pantry: just outside the kitchen there is a wood-burning oven and a porch. Also on the ground floor there is a spacious living room and hallway with bathroom and staircase leading to the upper floor. On the first floor there is a large and bright living room with fireplace and balcony access, master bedroom with en suite bathroom, double bedroom, and two other double bedrooms, both with en suite bathrooms.