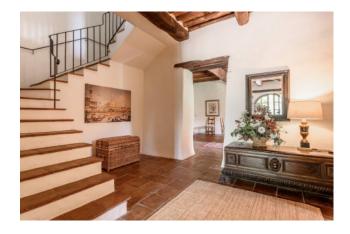

The Rmain building, of approximately 310 sqm, consists on the ground floor of the main entrance, via a small porch, dining room with angular fireplace, large kitchen with pantry: just outside the kitchen there is a wood-burning oven and a porch. Also on the ground floor there is a spacious living room and hallway with bathroom and staircase leading to the upper floor. On the first floor there is a large and bright living room with fireplace and balcony access, master bedroom with en suite bathroom, double bedroom, and two other double bedrooms, both with en suite bathrooms.