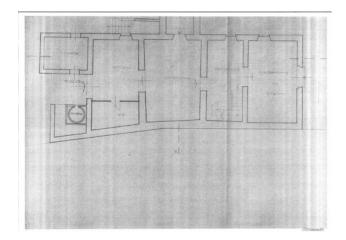

The property also includes an cottage of approximately 120 square meters, on two levels, consisting of two bedrooms, a bathroom, a study, kitchen and agricultural shed, as well as a porch.

The property also features a 12X6 m swimming pool, with an equipped relaxation area.