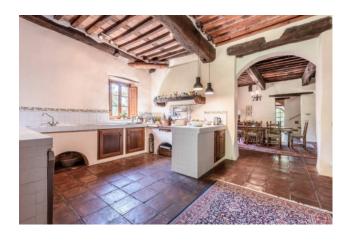

The Rmain building, of approximately 310 sqm, consists on the ground floor of the main entrance, via a small porch, dining room with angular fireplace, large kitchen with pantry: just outside the kitchen there is a wood-burning oven and a porch. Also on the ground floor there is a spacious living room and hallway with bathroom and staircase leading to the upper floor. On the first floor there is a large and bright living room with fireplace and balcony access, master bedroom with en suite bathroom, double bedroom, and two other double bedrooms, both with en suite bathrooms.