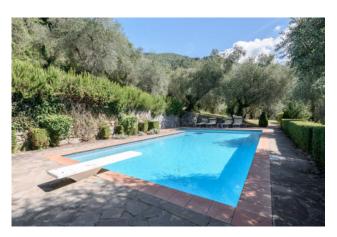

The property also includes an cottage of approximately 120 square meters, on two levels, consisting of two bedrooms, a bathroom, a study, kitchen and agricultural shed, as well as a porch.

The property also features a 12X6 m swimming pool, with an equipped relaxation area.

## **Features**

| Restored      | Village       | Rural           |
|---------------|---------------|-----------------|
| Land: 30000 🛮 | Swimming pool | Secondary accom |
| O. Ha         |               |                 |