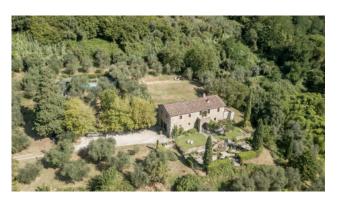

## 430 sq.m | Bathrooms: 5 | Bedrooms: 6 | Rooms: 9

Located in a dominant position, north-east of Lucca, this beautiful Farmhouse for sale offers beautiful views of the surrounding hills, a manicured garden and 3 ha of land, cultivated partly with olive groves and partly wooded area.

The property also includes an cottage of approximately 120 square meters, on two levels, consisting of two bedrooms, a bathroom, a study, kitchen and agricultural shed, as well as a porch.

The property also features a 12X6 m swimming pool, with an equipped relaxation area.