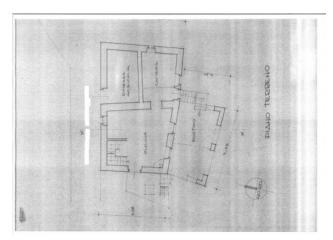

The Rmain building, of approximately 310 sqm, consists on the ground floor of the main entrance, via a small porch, dining room with angular fireplace, large kitchen with pantry: just outside the kitchen there is a wood-burning oven and a porch. Also on the ground floor there is a spacious living room and hallway with bathroom and staircase leading to the upper floor. On the first floor there is a large and bright living room with fireplace and balcony access, master bedroom with en suite bathroom, double bedroom, and two other double bedrooms, both with en suite bathrooms.

The property also includes an cottage of approximately 120 square meters, on two levels, consisting of two bedrooms, a bathroom, a study, kitchen and agricultural shed, as well as a porch.

The property also features a 12X6 m swimming pool, with an equipped relaxation area.