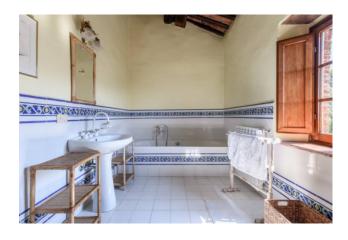

The Rmain building, of approximately 310 sqm, consists on the ground floor of the main entrance, via a small porch, dining room with angular fireplace, large kitchen with pantry: just outside the kitchen there is a wood-burning oven and a porch. Also on the ground floor there is a spacious living room and hallway with bathroom and staircase leading to the upper floor. On the first floor there is a large and bright living room with fireplace and balcony access, master bedroom with en suite bathroom, double bedroom, and two other double bedrooms, both with en suite bathrooms.