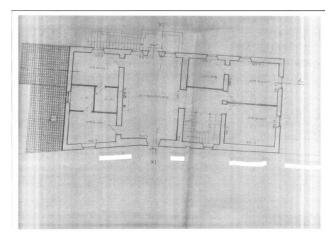

The Rmain building, of approximately 310 sqm, consists on the ground floor of the main entrance, via a small porch, dining room with angular fireplace, large kitchen with pantry: just outside the kitchen there is a wood-burning oven and a porch. Also on the ground floor there is a spacious living room and hallway with bathroom and staircase leading to the upper floor. On the first floor there is a large and bright living room with fireplace and balcony access, master bedroom with en suite bathroom, double bedroom, and two other double bedrooms, both with en suite bathrooms.