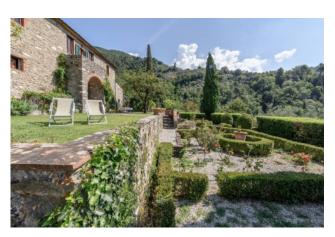

## 430 sq.m | Bathrooms: 5 | Bedrooms: 6 | Rooms: 9

Located in a dominant position, north-east of Lucca, this beautiful Farmhouse for sale offers beautiful views of the surrounding hills, a manicured garden and 3 ha of land, cultivated partly with olive groves and partly wooded area.

The Rmain building, of approximately 310 sqm, consists on the ground floor of the main entrance, via a small porch, dining room with angular fireplace, large kitchen with pantry: just outside the kitchen there is a wood-burning oven and a porch. Also on the ground floor there is a spacious living room and hallway with bathroom and staircase leading to the upper floor. On the first floor there is a large and bright living room with fireplace and balcony access, master bedroom with en suite bathroom, double bedroom, and two other double bedrooms, both with en suite bathrooms.