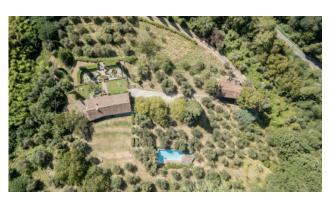

The property also includes an cottage of approximately 120 square meters, on two levels, consisting of two bedrooms, a bathroom, a study, kitchen and agricultural shed, as well as a porch.

The property also features a 12X6 m swimming pool, with an equipped relaxation area.

## **Features**

| Restored      | Village       | Rural           |
|---------------|---------------|-----------------|
| Land: 30000 🛮 | Swimming pool | Secondary accom |
| O. Ha         |               |                 |