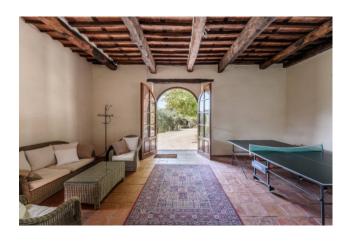

The property also includes an cottage of approximately 120 square meters, on two levels, consisting of two bedrooms, a bathroom, a study, kitchen and agricultural shed, as well as a porch.

The property also features a 12X6 m swimming pool, with an equipped relaxation area.

Outbuildings