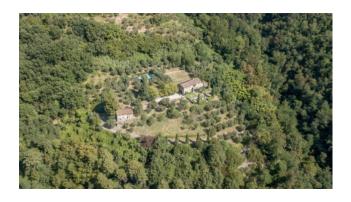

## 430 sq.m | Bathrooms: 5 | Bedrooms: 6 | Rooms: 9

Located in a dominant position, north-east of Lucca, this beautiful Farmhouse for sale offers beautiful views of the surrounding hills, a manicured garden and 3 ha of land, cultivated partly with olive groves and partly wooded area.

The property also includes an cottage of approximately 120 square meters, on two levels, consisting of two bedrooms, a bathroom, a study, kitchen and agricultural shed, as well as a porch.

The property also features a 12X6 m swimming pool, with an equipped relaxation area.