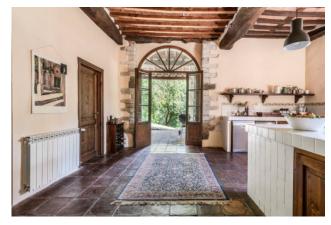

The Rmain building, of approximately 310 sqm, consists on the ground floor of the main entrance, via a small porch, dining room with angular fireplace, large kitchen with pantry: just outside the kitchen there is a wood-burning oven and a porch. Also on the ground floor there is a spacious living room and hallway with bathroom and staircase leading to the upper floor. On the first floor there is a large and bright living room with fireplace and balcony access, master bedroom with en suite bathroom, double bedroom, and two other double bedrooms, both with en suite bathrooms.