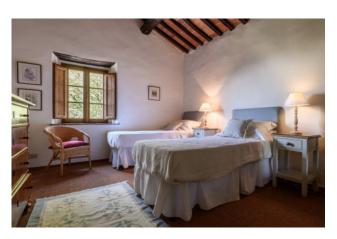

The Rmain building, of approximately 310 sqm, consists on the ground floor of the main entrance, via a small porch, dining room with angular fireplace, large kitchen with pantry: just outside the kitchen there is a wood-burning oven and a porch. Also on the ground floor there is a spacious living room and hallway with bathroom and staircase leading to the upper floor. On the first floor there is a large and bright living room with fireplace and balcony access, master bedroom with en suite bathroom, double bedroom, and two other double bedrooms, both with en suite bathrooms.