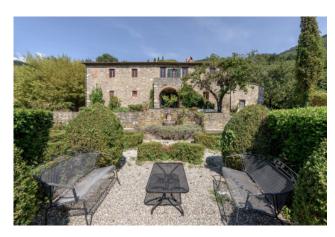

## Farmhouse for Sale in Lucca Ponte a Moriano Price On Application Ref. A548

## 430 sq.m | Bathrooms: 5 | Bedrooms: 6 | Rooms: 9

Located in a dominant position, north-east of Lucca, this beautiful Farmhouse for sale offers beautiful views of the surrounding hills, a manicured garden and 3 ha of land, cultivated partly with olive groves and partly wooded area.

The Rmain building, of approximately 310 sqm, consists on the ground floor of the main entrance, via a small porch, dining room with angular fireplace, large kitchen with pantry: just outside the kitchen there is a wood-burning oven and a porch. Also on the ground floor there is a spacious living room and hallway with bathroom and staircase leading to the upper floor. On the first floor there is a large and bright living room with fireplace and balcony access, master bedroom with en suite bathroom, double bedroom, and two other double bedrooms, both with en suite bathrooms.