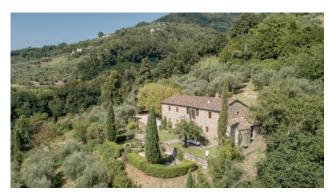

## Farmhouse for Sale in Lucca Ponte a Moriano Price On Application Ref. A548

## 430 sq.m | Bathrooms: 5 | Bedrooms: 6 | Rooms: 9

Located in a dominant position, north-east of Lucca, this beautiful Farmhouse for sale offers beautiful views of the surrounding hills, a manicured garden and 3 ha of land, cultivated partly with olive groves and partly wooded area.

The Rmain building, of approximately 310 sqm, consists on the ground floor of the main entrance, via a small porch, dining room with angular fireplace, large kitchen with pantry: just outside the kitchen there is a wood-burning oven and a porch. Also on the ground floor there is a spacious living room and hallway with bathroom and staircase leading to the upper floor. On the first floor there is a large and bright living room with fireplace and balcony access, master bedroom with en suite bathroom, double bedroom, and two other double bedrooms, both with en suite bathrooms.