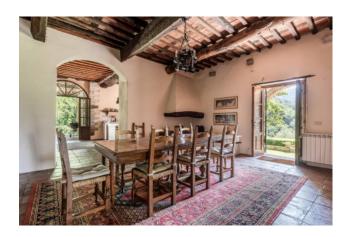

The Rmain building, of approximately 310 sqm, consists on the ground floor of the main entrance, via a small porch, dining room with angular fireplace, large kitchen with pantry: just outside the kitchen there is a wood-burning oven and a porch. Also on the ground floor there is a spacious living room and hallway with bathroom and staircase leading to the upper floor. On the first floor there is a large and bright living room with fireplace and balcony access, master bedroom with en suite bathroom, double bedroom, and two other double bedrooms, both with en suite bathrooms.