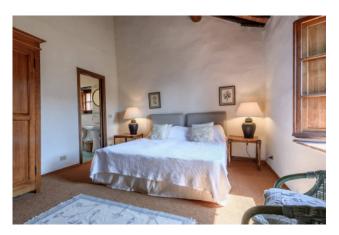

The Rmain building, of approximately 310 sqm, consists on the ground floor of the main entrance, via a small porch, dining room with angular fireplace, large kitchen with pantry: just outside the kitchen there is a wood-burning oven and a porch. Also on the ground floor there is a spacious living room and hallway with bathroom and staircase leading to the upper floor. On the first floor there is a large and bright living room with fireplace and balcony access, master bedroom with en suite bathroom, double bedroom, and two other double bedrooms, both with en suite bathrooms.