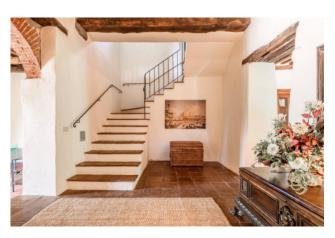

The Rmain building, of approximately 310 sqm, consists on the ground floor of the main entrance, via a small porch, dining room with angular fireplace, large kitchen with pantry: just outside the kitchen there is a wood-burning oven and a porch. Also on the ground floor there is a spacious living room and hallway with bathroom and staircase leading to the upper floor. On the first floor there is a large and bright living room with fireplace and balcony access, master bedroom with en suite bathroom, double bedroom, and two other double bedrooms, both with en suite bathrooms.