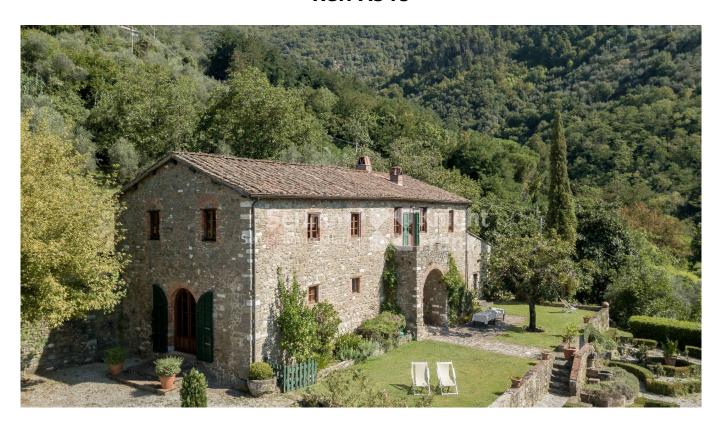

## Farmhouse for Sale in Lucca Ponte a Moriano Price On Application Ref. A548

## 430 sq.m | Bathrooms: 5 | Bedrooms: 6 | Rooms: 9

Located in a dominant position, north-east of Lucca, this beautiful Farmhouse for sale offers beautiful views of the surrounding hills, a manicured garden and 3 ha of land, cultivated partly with olive groves and partly wooded area.

The Rmain building, of approximately 310 sqm, consists on the ground floor of the main entrance, via a small porch, dining room with angular fireplace, large kitchen with pantry: just outside the kitchen there is a wood-burning oven and a porch. Also on the ground floor there is a spacious living room and hallway with bathroom and staircase leading to the upper floor. On the first floor there is a large and bright living room with fireplace and balcony access, master bedroom with en suite bathroom, double bedroom, and two other double bedrooms, both with en suite bathrooms.