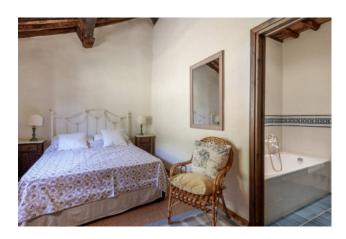

The Rmain building, of approximately 310 sqm, consists on the ground floor of the main entrance, via a small porch, dining room with angular fireplace, large kitchen with pantry: just outside the kitchen there is a wood-burning oven and a porch. Also on the ground floor there is a spacious living room and hallway with bathroom and staircase leading to the upper floor. On the first floor there is a large and bright living room with fireplace and balcony access, master bedroom with en suite bathroom, double bedroom, and two other double bedrooms, both with en suite bathrooms.