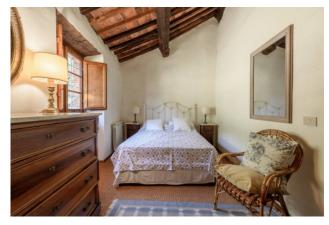

The Rmain building, of approximately 310 sqm, consists on the ground floor of the main entrance, via a small porch, dining room with angular fireplace, large kitchen with pantry: just outside the kitchen there is a wood-burning oven and a porch. Also on the ground floor there is a spacious living room and hallway with bathroom and staircase leading to the upper floor. On the first floor there is a large and bright living room with fireplace and balcony access, master bedroom with en suite bathroom, double bedroom, and two other double bedrooms, both with en suite bathrooms.