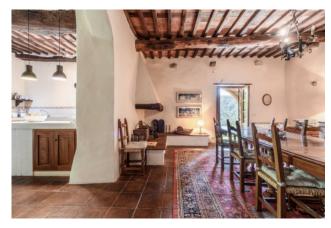

The Rmain building, of approximately 310 sqm, consists on the ground floor of the main entrance, via a small porch, dining room with angular fireplace, large kitchen with pantry: just outside the kitchen there is a wood-burning oven and a porch. Also on the ground floor there is a spacious living room and hallway with bathroom and staircase leading to the upper floor. On the first floor there is a large and bright living room with fireplace and balcony access, master bedroom with en suite bathroom, double bedroom, and two other double bedrooms, both with en suite bathrooms.