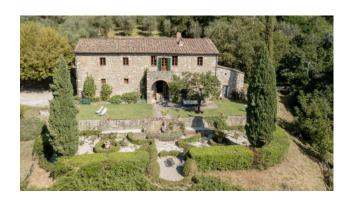

## 430 sq.m | Bathrooms: 5 | Bedrooms: 6 | Rooms: 9

Located in a dominant position, north-east of Lucca, this beautiful Farmhouse for sale offers beautiful views of the surrounding hills, a manicured garden and 3 ha of land, cultivated partly with olive groves and partly wooded area.

The Rmain building, of approximately 310 sqm, consists on the ground floor of the main entrance, via a small porch, dining room with angular fireplace, large kitchen with pantry: just outside the kitchen there is a wood-burning oven and a porch. Also on the ground floor there is a spacious living room and hallway with bathroom and staircase leading to the upper floor. On the first floor there is a large and bright living room with fireplace and balcony access, master bedroom with en suite bathroom, double bedroom, and two other double bedrooms, both with en suite bathrooms.