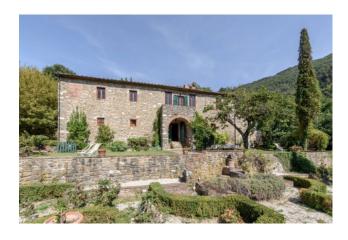

## 430 sq.m | Bathrooms: 5 | Bedrooms: 6 | Rooms: 9

Located in a dominant position, north-east of Lucca, this beautiful Farmhouse for sale offers beautiful views of the surrounding hills, a manicured garden and 3 ha of land, cultivated partly with olive groves and partly wooded area.

The Rmain building, of approximately 310 sqm, consists on the ground floor of the main entrance, via a small porch, dining room with angular fireplace, large kitchen with pantry: just outside the kitchen there is a wood-burning oven and a porch. Also on the ground floor there is a spacious living room and hallway with bathroom and staircase leading to the upper floor. On the first floor there is a large and bright living room with fireplace and balcony access, master bedroom with en suite bathroom, double bedroom, and two other double bedrooms, both with en suite bathrooms.