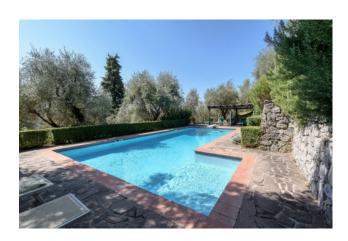

The property also includes an cottage of approximately 120 square meters, on two levels, consisting of two bedrooms, a bathroom, a study, kitchen and agricultural shed, as well as a porch.

The property also features a 12X6 m swimming pool, with an equipped relaxation area.

## **Features**

| Restored      | Village       | Rural           |
|---------------|---------------|-----------------|
| Land: 30000 🛮 | Swimming pool | Secondary accom |
| O. Ha         |               |                 |