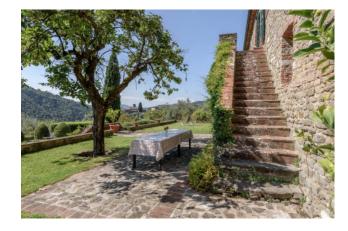

The Rmain building, of approximately 310 sqm, consists on the ground floor of the main entrance, via a small porch, dining room with angular fireplace, large kitchen with pantry: just outside the kitchen there is a wood-burning oven and a porch. Also on the ground floor there is a spacious living room and hallway with bathroom and staircase leading to the upper floor. On the first floor there is a large and bright living room with fireplace and balcony access, master bedroom with en suite bathroom, double bedroom, and two other double bedrooms, both with en suite bathrooms.

The property also includes an cottage of approximately 120 square meters, on two levels, consisting of two bedrooms, a bathroom, a study, kitchen and agricultural shed, as well as a porch.

The property also features a 12X6 m swimming pool, with an equipped relaxation area.