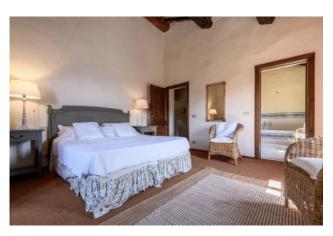

The Rmain building, of approximately 310 sqm, consists on the ground floor of the main entrance, via a small porch, dining room with angular fireplace, large kitchen with pantry: just outside the kitchen there is a wood-burning oven and a porch. Also on the ground floor there is a spacious living room and hallway with bathroom and staircase leading to the upper floor. On the first floor there is a large and bright living room with fireplace and balcony access, master bedroom with en suite bathroom, double bedroom, and two other double bedrooms, both with en suite bathrooms.