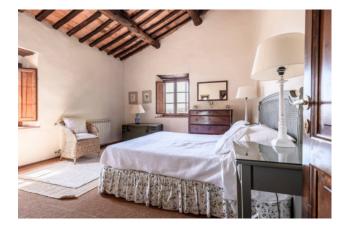

The Rmain building, of approximately 310 sqm, consists on the ground floor of the main entrance, via a small porch, dining room with angular fireplace, large kitchen with pantry: just outside the kitchen there is a wood-burning oven and a porch. Also on the ground floor there is a spacious living room and hallway with bathroom and staircase leading to the upper floor. On the first floor there is a large and bright living room with fireplace and balcony access, master bedroom with en suite bathroom, double bedroom, and two other double bedrooms, both with en suite bathrooms.