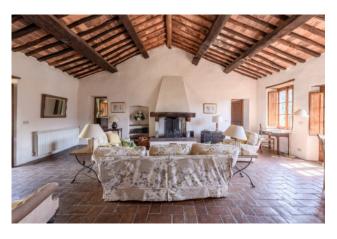

The Rmain building, of approximately 310 sqm, consists on the ground floor of the main entrance, via a small porch, dining room with angular fireplace, large kitchen with pantry: just outside the kitchen there is a wood-burning oven and a porch. Also on the ground floor there is a spacious living room and hallway with bathroom and staircase leading to the upper floor. On the first floor there is a large and bright living room with fireplace and balcony access, master bedroom with en suite bathroom, double bedroom, and two other double bedrooms, both with en suite bathrooms.