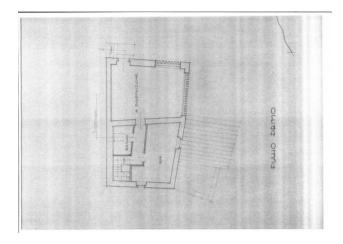

The Rmain building, of approximately 310 sqm, consists on the ground floor of the main entrance, via a small porch, dining room with angular fireplace, large kitchen with pantry: just outside the kitchen there is a wood-burning oven and a porch. Also on the ground floor there is a spacious living room and hallway with bathroom and staircase leading to the upper floor. On the first floor there is a large and bright living room with fireplace and balcony access, master bedroom with en suite bathroom, double bedroom, and two other double bedrooms, both with en suite bathrooms.

The property also includes an cottage of approximately 120 square meters, on two levels, consisting of two bedrooms, a bathroom, a study, kitchen and agricultural shed, as well as a porch.

The property also features a 12X6 m swimming pool, with an equipped relaxation area.