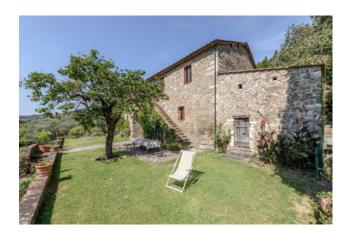

The Rmain building, of approximately 310 sqm, consists on the ground floor of the main entrance, via a small porch, dining room with angular fireplace, large kitchen with pantry: just outside the kitchen there is a wood-burning oven and a porch. Also on the ground floor there is a spacious living room and hallway with bathroom and staircase leading to the upper floor. On the first floor there is a large and bright living room with fireplace and balcony access, master bedroom with en suite bathroom, double bedroom, and two other double bedrooms, both with en suite bathrooms.

The property also includes an cottage of approximately 120 square meters, on two levels, consisting of two bedrooms, a bathroom, a study, kitchen and agricultural shed, as well as a porch.

The property also features a 12X6 m swimming pool, with an equipped relaxation area.