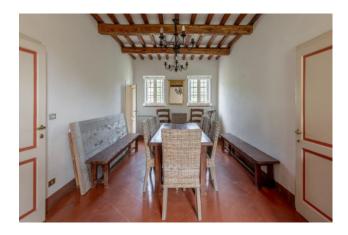

The main farmhouse comprises a cantina converted into a games room with plenty of natural light, main reception room with doors onto the garden terrace, four bedrooms (2 with ensuite bathrooms), 2 further bathrooms, kitchen, dining room, TV room and a private terrace from one of the bedrooms.