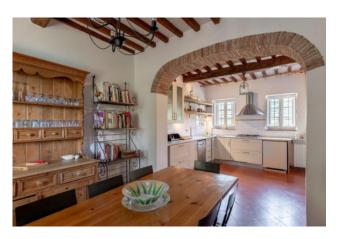

The main farmhouse comprises a cantina converted into a games room with plenty of natural light, main reception room with doors onto the garden terrace, four bedrooms (2 with ensuite bathrooms), 2 further bathrooms, kitchen, dining room, TV room and a private terrace from one of the bedrooms.