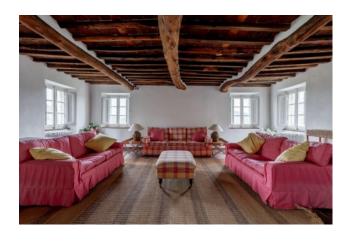

## 285 sq.m | Bathrooms: 5 | Bedrooms: 5 | Rooms: 11

Set in a panoramic position, between Lucca and the Versilian coast, this traditionally restored farmhouse with restored guest cottage and pool.

Situated over 4 floors this property has been restored and retains many original features including terracotta tile floors and chestnut beams. A number of tiled patios and grassy terraces around the house overlook the stunning views of green hillsides dotted with small villages.

The main farmhouse comprises a cantina converted into a games room with plenty of natural light, main reception room with doors onto the garden terrace, four bedrooms (2 with ensuite bathrooms), 2 further bathrooms, kitchen, dining room, TV room and a private terrace from one of the bedrooms.