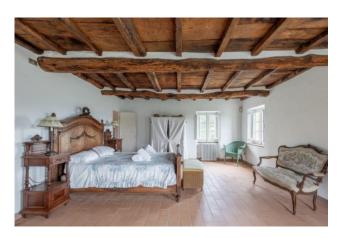

The main farmhouse comprises a cantina converted into a games room with plenty of natural light, main reception room with doors onto the garden terrace, four bedrooms (2 with ensuite bathrooms), 2 further bathrooms, kitchen, dining room, TV room and a private terrace from one of the bedrooms.