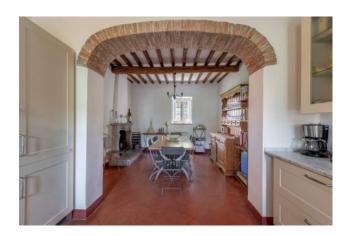

The main farmhouse comprises a cantina converted into a games room with plenty of natural light, main reception room with doors onto the garden terrace, four bedrooms (2 with ensuite bathrooms), 2 further bathrooms, kitchen, dining room, TV room and a private terrace from one of the bedrooms.