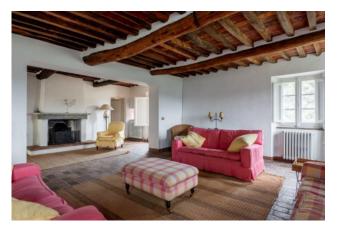

## 285 sq.m | Bathrooms: 5 | Bedrooms: 5 | Rooms: 11

Set in a panoramic position, between Lucca and the Versilian coast, this traditionally restored farmhouse with restored guest cottage and pool.

Situated over 4 floors this property has been restored and retains many original features including terracotta tile floors and chestnut beams. A number of tiled patios and grassy terraces around the house overlook the stunning views of green hillsides dotted with small villages.

The main farmhouse comprises a cantina converted into a games room with plenty of natural light, main reception room with doors onto the garden terrace, four bedrooms (2 with ensuite bathrooms), 2 further bathrooms, kitchen, dining room, TV room and a private terrace from one of the bedrooms.