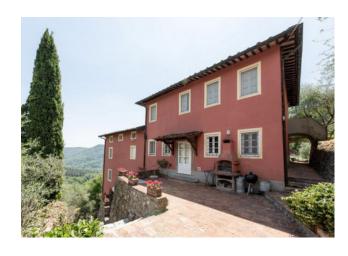

## Farmhouse for Sale in Camaiore Price On Application Ref. A457

## 285 sq.m | Bathrooms: 5 | Bedrooms: 5 | Rooms: 11

Set in a panoramic position, between Lucca and the Versilian coast, this traditionally restored farmhouse with restored guest cottage and pool.

Situated over 4 floors this property has been restored and retains many original features including terracotta tile floors and chestnut beams. A number of tiled patios and grassy terraces around the house overlook the stunning views of green hillsides dotted with small villages.