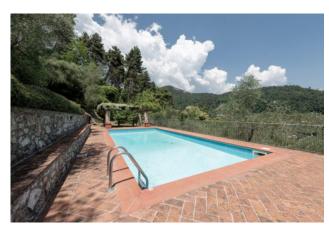

## 285 sq.m | Bathrooms: 5 | Bedrooms: 5 | Rooms: 11

Set in a panoramic position, between Lucca and the Versilian coast, this traditionally restored farmhouse with restored guest cottage and pool.

Situated over 4 floors this property has been restored and retains many original features including terracotta tile floors and chestnut beams. A number of tiled patios and grassy terraces around the house overlook the stunning views of green hillsides dotted with small villages.

## **Features**

| Terrace      | Period        | Restored      |
|--------------|---------------|---------------|
| Rural        | Land: 20000 🛮 | Swimming pool |
| Outbuildings | Utility Rooms |               |