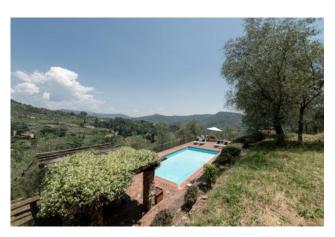

## 285 sq.m | Bathrooms: 5 | Bedrooms: 5 | Rooms: 11

Set in a panoramic position, between Lucca and the Versilian coast, this traditionally restored farmhouse with restored guest cottage and pool.

Situated over 4 floors this property has been restored and retains many original features including terracotta tile floors and chestnut beams. A number of tiled patios and grassy terraces around the house overlook the stunning views of green hillsides dotted with small villages.

## **Features**

| Terrace      | Period        | Restored      |
|--------------|---------------|---------------|
| Rural        | Land: 20000 🛮 | Swimming pool |
| Outbuildings | Utility Rooms |               |