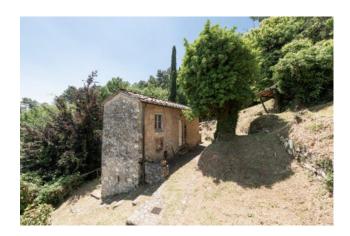

Close to the property is a guest cottage which comprises 1 bedroom, 1 bathroom, storeroom, laundry room and small greenhouse.

The property includes c. 2 Ha of land including a terraced olive grove in production. Services include: mains electricity, mains water, gas fired central heating from tank supply, telephone, satellite TV and alarm system.