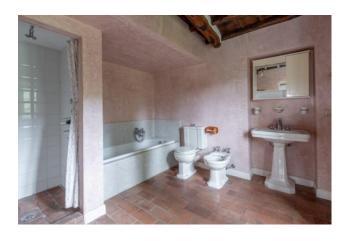

The main farmhouse comprises a cantina converted into a games room with plenty of natural light, main reception room with doors onto the garden terrace, four bedrooms (2 with ensuite bathrooms), 2 further bathrooms, kitchen, dining room, TV room and a private terrace from one of the bedrooms.