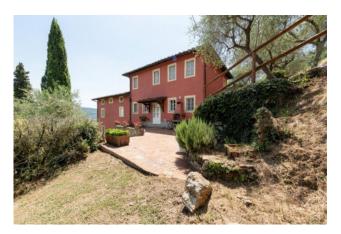

## 285 sq.m | Bathrooms: 5 | Bedrooms: 5 | Rooms: 11

Set in a panoramic position, between Lucca and the Versilian coast, this traditionally restored farmhouse with restored guest cottage and pool.

Situated over 4 floors this property has been restored and retains many original features including terracotta tile floors and chestnut beams. A number of tiled patios and grassy terraces around the house overlook the stunning views of green hillsides dotted with small villages.

The main farmhouse comprises a cantina converted into a games room with plenty of natural light, main reception room with doors onto the garden terrace, four bedrooms (2 with ensuite bathrooms), 2 further bathrooms, kitchen, dining room, TV room and a private terrace from one of the bedrooms.