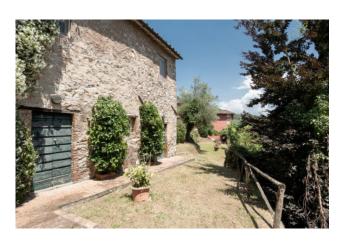

## 285 sq.m | Bathrooms: 5 | Bedrooms: 5 | Rooms: 11

Set in a panoramic position, between Lucca and the Versilian coast, this traditionally restored farmhouse with restored guest cottage and pool.

Situated over 4 floors this property has been restored and retains many original features including terracotta tile floors and chestnut beams. A number of tiled patios and grassy terraces around the house overlook the stunning views of green hillsides dotted with small villages.

The main farmhouse comprises a cantina converted into a games room with plenty of natural light, main reception room with doors onto the garden terrace, four bedrooms (2 with ensuite bathrooms), 2 further bathrooms, kitchen, dining room, TV room and a private terrace from one of the bedrooms.