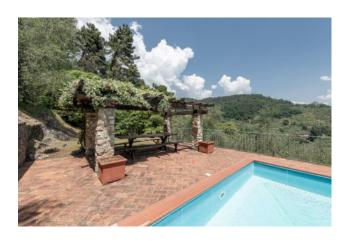

## 285 sq.m | Bathrooms: 5 | Bedrooms: 5 | Rooms: 11

Set in a panoramic position, between Lucca and the Versilian coast, this traditionally restored farmhouse with restored guest cottage and pool.

Situated over 4 floors this property has been restored and retains many original features including terracotta tile floors and chestnut beams. A number of tiled patios and grassy terraces around the house overlook the stunning views of green hillsides dotted with small villages.

## **Features**

| Terrace      | Period        | Restored      |
|--------------|---------------|---------------|
| Rural        | Land: 20000 🛮 | Swimming pool |
| Outbuildings | Utility Rooms |               |