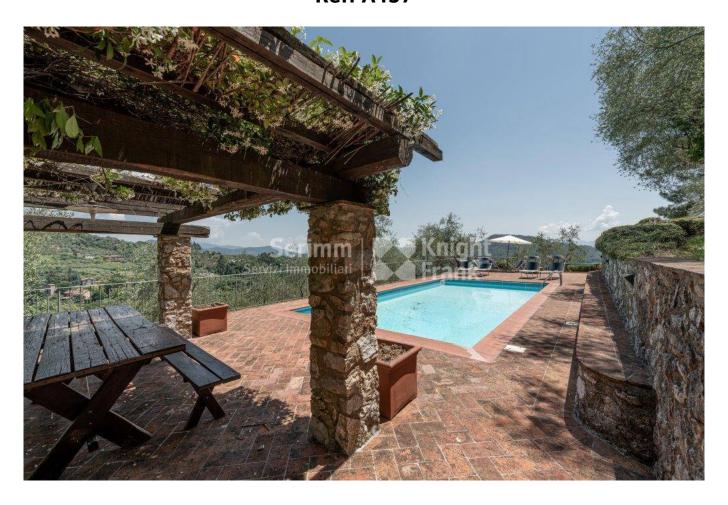

## 285 sq.m | Bathrooms: 5 | Bedrooms: 5 | Rooms: 11

Set in a panoramic position, between Lucca and the Versilian coast, this traditionally restored farmhouse with restored guest cottage and pool.

Situated over 4 floors this property has been restored and retains many original features including terracotta tile floors and chestnut beams. A number of tiled patios and grassy terraces around the house overlook the stunning views of green hillsides dotted with small villages.

## **Features**

| Terrace      | Period        | Restored      |
|--------------|---------------|---------------|
| Rural        | Land: 20000 🛮 | Swimming pool |
| Outbuildings | Utility Rooms |               |