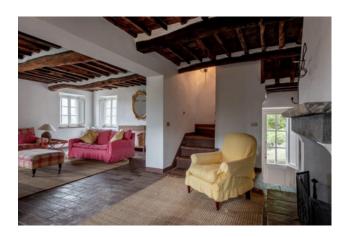

## 285 sq.m | Bathrooms: 5 | Bedrooms: 5 | Rooms: 11

Set in a panoramic position, between Lucca and the Versilian coast, this traditionally restored farmhouse with restored guest cottage and pool.

Situated over 4 floors this property has been restored and retains many original features including terracotta tile floors and chestnut beams. A number of tiled patios and grassy terraces around the house overlook the stunning views of green hillsides dotted with small villages.

The main farmhouse comprises a cantina converted into a games room with plenty of natural light, main reception room with doors onto the garden terrace, four bedrooms (2 with ensuite bathrooms), 2 further bathrooms, kitchen, dining room, TV room and a private terrace from one of the bedrooms.