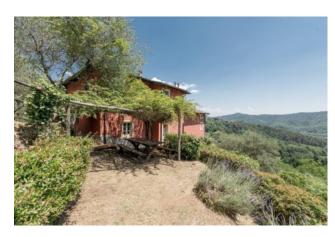

## 285 sq.m | Bathrooms: 5 | Bedrooms: 5 | Rooms: 11

Set in a panoramic position, between Lucca and the Versilian coast, this traditionally restored farmhouse with restored guest cottage and pool.

Situated over 4 floors this property has been restored and retains many original features including terracotta tile floors and chestnut beams. A number of tiled patios and grassy terraces around the house overlook the stunning views of green hillsides dotted with small villages.

Close to the property is a guest cottage which comprises 1 bedroom, 1 bathroom, storeroom, laundry room and small greenhouse.

The property includes c. 2 Ha of land including a terraced olive grove in production. Services include: mains electricity, mains water, gas fired central heating from tank supply, telephone, satellite TV and alarm system.