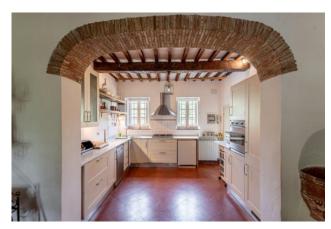

## 285 sq.m | Bathrooms: 5 | Bedrooms: 5 | Rooms: 11

Set in a panoramic position, between Lucca and the Versilian coast, this traditionally restored farmhouse with restored guest cottage and pool.

Situated over 4 floors this property has been restored and retains many original features including terracotta tile floors and chestnut beams. A number of tiled patios and grassy terraces around the house overlook the stunning views of green hillsides dotted with small villages.

The main farmhouse comprises a cantina converted into a games room with plenty of natural light, main reception room with doors onto the garden terrace, four bedrooms (2 with ensuite bathrooms), 2 further bathrooms, kitchen, dining room, TV room and a private terrace from one of the bedrooms.

## **Property Informations**

| Address: Orbicciano        | Bedrooms: 5                      |
|----------------------------|----------------------------------|
| Bathrooms: 5               | Rooms: 11                        |
| State of maintenance: Good | Floor: Building                  |
| Total of floors: 4         | indipendent heating: indipendent |
| Car park: Uncovered        | <b>Age</b> : 1800                |
| Garden: Private            | Kitchen: Large kitchen           |