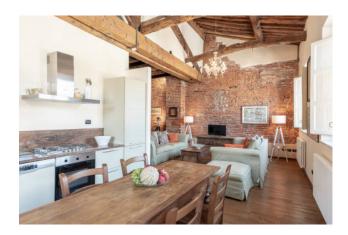

The property is in particular characterized by the great central location, the spectacular views over the rooftops, piazzas and "Palazzi" of the historic centre and by the wonderful double height ceilings.

This elegant apartment is laid over two levels, the first level comprises: spacious entrance, large and light open space living area including living room, dining area and kitchen, all of which offer beautiful views over Piazza "Puccini" on one side and onto the "Palazzo" where the world wide famous Maestro Puccini was born. Still on the first level we find the master bedroom with en-suite bathroom with shower and bath.