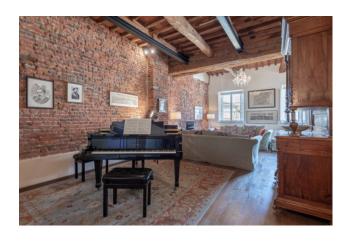

The property is in particular characterized by the great central location, the spectacular views over the rooftops, piazzas and "Palazzi" of the historic centre and by the wonderful double height ceilings.

This elegant apartment is laid over two levels, the first level comprises: spacious entrance, large and light open space living area including living room, dining area and kitchen, all of which offer beautiful views over Piazza "Puccini" on one side and onto the "Palazzo" where the world wide famous Maestro Puccini was born. Still on the first level we find the master bedroom with en-suite bathroom with shower and bath.