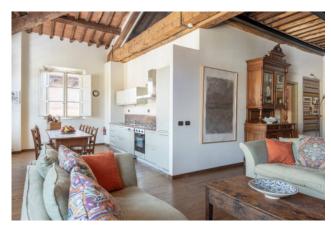

This elegant apartment is laid over two levels, the first level comprises: spacious entrance, large and light open space living area including living room, dining area and kitchen, all of which offer beautiful views over Piazza "Puccini" on one side and onto the "Palazzo" where the world wide famous Maestro Puccini was born. Still on the first level we find the master bedroom with en-suite bathroom with shower and bath.