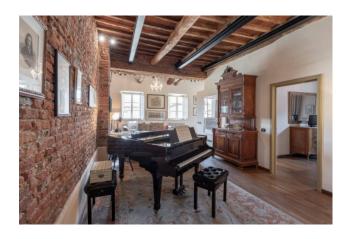

The property is in particular characterized by the great central location, the spectacular views over the rooftops, piazzas and "Palazzi" of the historic centre and by the wonderful double height ceilings.

This elegant apartment is laid over two levels, the first level comprises: spacious entrance, large and light open space living area including living room, dining area and kitchen, all of which offer beautiful views over Piazza "Puccini" on one side and onto the "Palazzo" where the world wide famous Maestro Puccini was born. Still on the first level we find the master bedroom with en-suite bathroom with shower and bath.