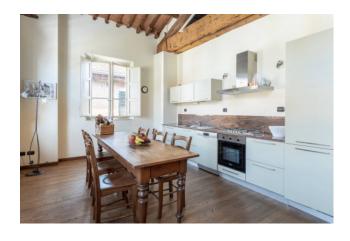

This elegant apartment is laid over two levels, the first level comprises: spacious entrance, large and light open space living area including living room, dining area and kitchen, all of which offer beautiful views over Piazza "Puccini" on one side and onto the "Palazzo" where the world wide famous Maestro Puccini was born. Still on the first level we find the master bedroom with en-suite bathroom with shower and bath.