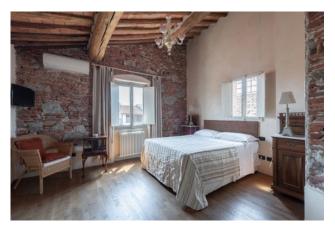

Rising up via a beautiful marble staircase, we access the second level consisting of: double bedroom with en-suite bathroom and with view on the Archangel of Piazza San Michele, a large storage room, a technical room, another double bedroom with access to a small internal balcony with views over Piazza "Puccini" and a bathroom.

Both bedrooms on the second level are equipped with air-conditioning.

| Certification                  |                 |                                  |
|--------------------------------|-----------------|----------------------------------|
| Energy Certificate:            |                 |                                  |
| <b>Property Informations</b>   |                 |                                  |
| Address: Centro storico        |                 | Bedrooms: 3                      |
| Bathrooms: 3                   |                 | Rooms: 7                         |
| State of maintenance: Prestine |                 | Floor: On two levels             |
| Total of floors: 4             |                 | indipendent heating: indipendent |
| <b>Age</b> : 1500              |                 | <b>Terrace</b> : Yes             |
| Kitchen: Large kitchen         |                 |                                  |
| Features                       |                 |                                  |
| Period                         | Restored        | City                             |
| Utility Rooms                  | Historic Center |                                  |