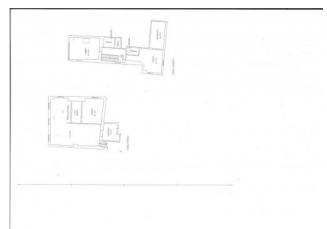

This elegant apartment is laid over two levels, the first level comprises: spacious entrance, large and light open space living area including living room, dining area and kitchen, all of which offer beautiful views over Piazza "Puccini" on one side and onto the "Palazzo" where the world wide famous Maestro Puccini was born. Still on the first level we find the master bedroom with en-suite bathroom with shower and bath.

Rising up via a beautiful marble staircase, we access the second level consisting of: double bedroom with en-suite bathroom and with view on the Archangel of Piazza San Michele, a large storage room, a technical room, another double bedroom with access to a small internal balcony with views over Piazza "Puccini" and a bathroom.