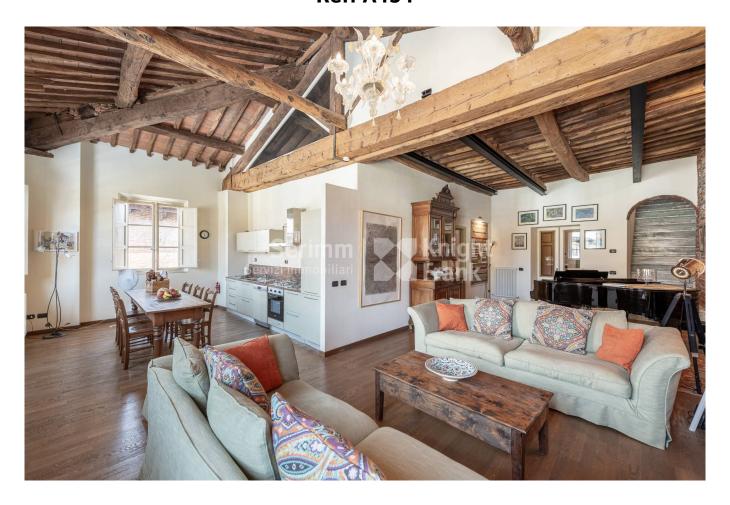

The property is in particular characterized by the great central location, the spectacular views over the rooftops, piazzas and "Palazzi" of the historic centre and by the wonderful double height ceilings.

This elegant apartment is laid over two levels, the first level comprises: spacious entrance, large and light open space living area including living room, dining area and kitchen, all of which offer beautiful views over Piazza "Puccini" on one side and onto the "Palazzo" where the world wide famous Maestro Puccini was born. Still on the first level we find the master bedroom with en-suite bathroom with shower and bath.