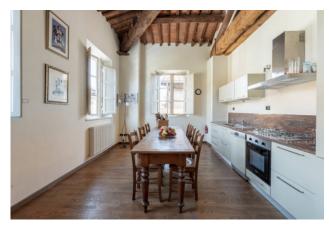

This elegant apartment is laid over two levels, the first level comprises: spacious entrance, large and light open space living area including living room, dining area and kitchen, all of which offer beautiful views over Piazza "Puccini" on one side and onto the "Palazzo" where the world wide famous Maestro Puccini was born. Still on the first level we find the master bedroom with en-suite bathroom with shower and bath.