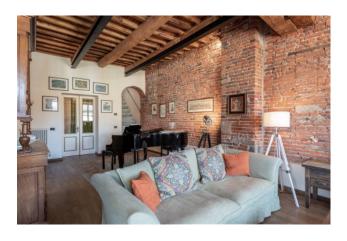

The property is in particular characterized by the great central location, the spectacular views over the rooftops, piazzas and "Palazzi" of the historic centre and by the wonderful double height ceilings.

This elegant apartment is laid over two levels, the first level comprises: spacious entrance, large and light open space living area including living room, dining area and kitchen, all of which offer beautiful views over Piazza "Puccini" on one side and onto the "Palazzo" where the world wide famous Maestro Puccini was born. Still on the first level we find the master bedroom with en-suite bathroom with shower and bath.