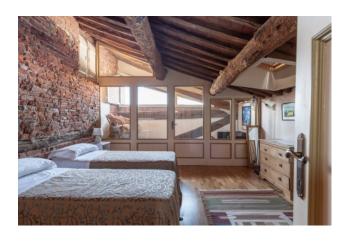

Rising up via a beautiful marble staircase, we access the second level consisting of: double bedroom with en-suite bathroom and with view on the Archangel of Piazza San Michele, a large storage room, a technical room, another double bedroom with access to a small internal balcony with views over Piazza "Puccini" and a bathroom.

Both bedrooms on the second level are equipped with air-conditioning.

| Certification                  |                 |                                  |
|--------------------------------|-----------------|----------------------------------|
| Energy Certificate:            |                 |                                  |
| <b>Property Informations</b>   |                 |                                  |
| Address: Centro storico        |                 | Bedrooms: 3                      |
| Bathrooms: 3                   |                 | Rooms: 7                         |
| State of maintenance: Prestine |                 | Floor: On two levels             |
| Total of floors: 4             |                 | indipendent heating: indipendent |
| <b>Age</b> : 1500              |                 | <b>Terrace</b> : Yes             |
| Kitchen: Large kitchen         |                 |                                  |
| Features                       |                 |                                  |
| Period                         | Restored        | City                             |
| Utility Rooms                  | Historic Center |                                  |