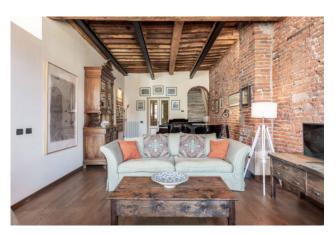

The property is in particular characterized by the great central location, the spectacular views over the rooftops, piazzas and "Palazzi" of the historic centre and by the wonderful double height ceilings.

This elegant apartment is laid over two levels, the first level comprises: spacious entrance, large and light open space living area including living room, dining area and kitchen, all of which offer beautiful views over Piazza "Puccini" on one side and onto the "Palazzo" where the world wide famous Maestro Puccini was born. Still on the first level we find the master bedroom with en-suite bathroom with shower and bath.