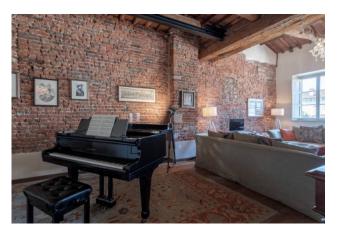

The property is in particular characterized by the great central location, the spectacular views over the rooftops, piazzas and "Palazzi" of the historic centre and by the wonderful double height ceilings.

This elegant apartment is laid over two levels, the first level comprises: spacious entrance, large and light open space living area including living room, dining area and kitchen, all of which offer beautiful views over Piazza "Puccini" on one side and onto the "Palazzo" where the world wide famous Maestro Puccini was born. Still on the first level we find the master bedroom with en-suite bathroom with shower and bath.