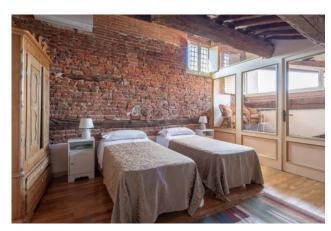

Rising up via a beautiful marble staircase, we access the second level consisting of: double bedroom with en-suite bathroom and with view on the Archangel of Piazza San Michele, a large storage room, a technical room, another double bedroom with access to a small internal balcony with views over Piazza "Puccini" and a bathroom.

Both bedrooms on the second level are equipped with air-conditioning.

| Certification                  |                 |                                  |
|--------------------------------|-----------------|----------------------------------|
| Energy Certificate:            |                 |                                  |
| <b>Property Informations</b>   |                 |                                  |
| Address: Centro storico        |                 | Bedrooms: 3                      |
| Bathrooms: 3                   |                 | Rooms: 7                         |
| State of maintenance: Prestine |                 | Floor: On two levels             |
| Total of floors: 4             |                 | indipendent heating: indipendent |
| <b>Age</b> : 1500              |                 | <b>Terrace</b> : Yes             |
| Kitchen: Large kitchen         |                 |                                  |
| Features                       |                 |                                  |
| Period                         | Restored        | City                             |
| Utility Rooms                  | Historic Center |                                  |