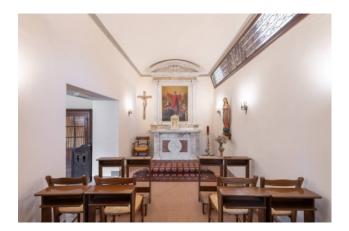

The property is located in the hillside south of Lucca and offers easy access to the all amenities and the city centre.

The Villa, which measures approx. 1200 sqm , is laid over 4 floors, and consists of, on the basement floor professional kitchen, large pantry, double refectory, chapel, in addition to several storage spaces. On the ground floor there are entrance, large living room, oratory, two large lounges, two bedrooms both with en-suite bathrooms and two other bathrooms. On the first floor there are eleven bedrooms all with en-suite bathrooms and a large living room. The second floor consists of: three bedrooms all with en-suite bathrooms, plus several attic rooms used as sleeping areas. All floors are connected by elevator.