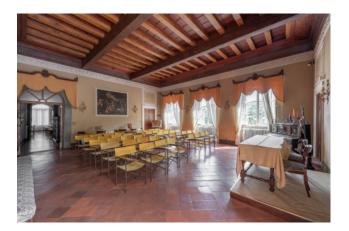

The property is located in the hillside south of Lucca and offers easy access to the all amenities and the city centre.

The Villa, which measures approx. 1200 sqm , is laid over 4 floors, and consists of, on the basement floor professional kitchen, large pantry, double refectory, chapel, in addition to several storage spaces. On the ground floor there are entrance, large living room, oratory, two large lounges, two bedrooms both with en-suite bathrooms and two other bathrooms. On the first floor there are eleven bedrooms all with en-suite bathrooms and a large living room. The second floor consists of: three bedrooms all with en-suite bathrooms, plus several attic rooms used as sleeping areas. All floors are connected by elevator.

A short distance from the Villa we find another building, approx. 300 sqm, currently used as a tool shed/garage on the ground floor and a multi-purpose room on the first floor.

The Villa also boasts a manicured private garden adorned with centuries-old plants, where it would be possible to install a swimming pool, and an olive grove, for a total of about 1.5 ha of land.