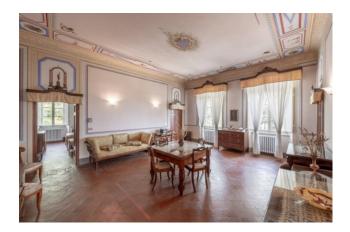

The property is located in the hillside south of Lucca and offers easy access to the all amenities and the city centre.

The Villa, which measures approx. 1200 sqm , is laid over 4 floors, and consists of, on the basement floor professional kitchen, large pantry, double refectory, chapel, in addition to several storage spaces. On the ground floor there are entrance, large living room, oratory, two large lounges, two bedrooms both with en-suite bathrooms and two other bathrooms. On the first floor there are eleven bedrooms all with en-suite bathrooms and a large living room. The second floor consists of: three bedrooms all with en-suite bathrooms, plus several attic rooms used as sleeping areas. All floors are connected by elevator.