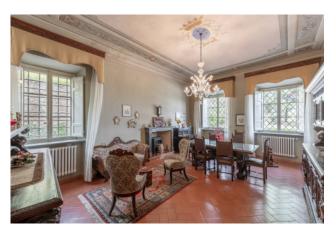

The property is located in the hillside south of Lucca and offers easy access to the all amenities and the city centre.

The Villa, which measures approx. 1200 sqm , is laid over 4 floors, and consists of, on the basement floor professional kitchen, large pantry, double refectory, chapel, in addition to several storage spaces. On the ground floor there are entrance, large living room, oratory, two large lounges, two bedrooms both with en-suite bathrooms and two other bathrooms. On the first floor there are eleven bedrooms all with en-suite bathrooms and a large living room. The second floor consists of: three bedrooms all with en-suite bathrooms, plus several attic rooms used as sleeping areas. All floors are connected by elevator.