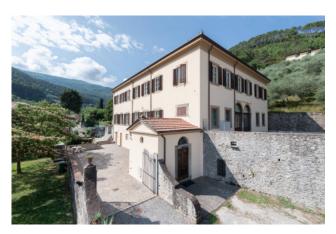

The property is located in the hillside south of Lucca and offers easy access to the all amenities and the city centre.

The Villa, which measures approx. 1200 sqm , is laid over 4 floors, and consists of, on the basement floor professional kitchen, large pantry, double refectory, chapel, in addition to several storage spaces. On the ground floor there are entrance, large living room, oratory, two large lounges, two bedrooms both with en-suite bathrooms and two other bathrooms. On the first floor there are eleven bedrooms all with en-suite bathrooms and a large living room. The second floor consists of: three bedrooms all with en-suite bathrooms, plus several attic rooms used as sleeping areas. All floors are connected by elevator.

A short distance from the Villa we find another building, approx. 300 sqm, currently used as a tool shed/garage on the ground floor and a multi-purpose room on the first floor.

The Villa also boasts a manicured private garden adorned with centuries-old plants, where it would be possible to install a swimming pool, and an olive grove, for a total of about 1.5 ha of land.