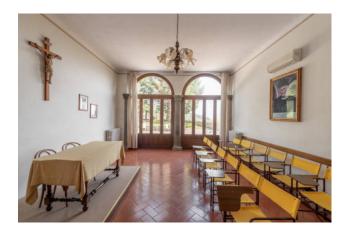

The property is located in the hillside south of Lucca and offers easy access to the all amenities and the city centre.

The Villa, which measures approx. 1200 sqm , is laid over 4 floors, and consists of, on the basement floor professional kitchen, large pantry, double refectory, chapel, in addition to several storage spaces. On the ground floor there are entrance, large living room, oratory, two large lounges, two bedrooms both with en-suite bathrooms and two other bathrooms. On the first floor there are eleven bedrooms all with en-suite bathrooms and a large living room. The second floor consists of: three bedrooms all with en-suite bathrooms, plus several attic rooms used as sleeping areas. All floors are connected by elevator.