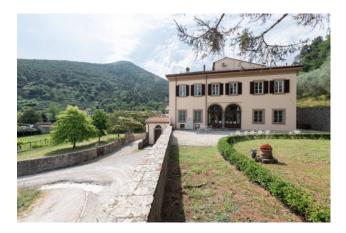

## Villa for Sale in Capannori € 2.500.000 Ref. A450

## 1.600 sq.m | Bathrooms: 21 | Bedrooms: 16 | Rooms: 20

Beautiful historic Villa formerly owned by the Mansi family, located in the countryside and currently used as accommodation for an ecclesiastical order.

The property is located in the hillside south of Lucca and offers easy access to the all amenities and the city centre.

The Villa, which measures approx. 1200 sqm , is laid over 4 floors, and consists of, on the basement floor professional kitchen, large pantry, double refectory, chapel, in addition to several storage spaces. On the ground floor there are entrance, large living room, oratory, two large lounges, two bedrooms both with en-suite bathrooms and two other bathrooms. On the first floor there are eleven bedrooms all with en-suite bathrooms and a large living room. The second floor consists of: three bedrooms all with en-suite bathrooms, plus several attic rooms used as sleeping areas. All floors are connected by elevator.

A short distance from the Villa we find another building, approx. 300 sqm, currently used as a tool shed/garage on the ground floor and a multi-purpose room on the first floor.

The Villa also boasts a manicured private garden adorned with centuries-old plants, where it would be possible to install a swimming pool, and an olive grove, for a total of about 1.5 ha of land.