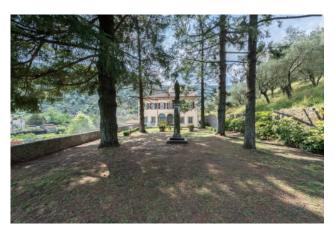

A short distance from the Villa we find another building, approx. 300 sqm, currently used as a tool shed/garage on the ground floor and a multi-purpose room on the first floor.

The Villa also boasts a manicured private garden adorned with centuries-old plants, where it would be possible to install a swimming pool, and an olive grove, for a total of about 1.5 ha of land.