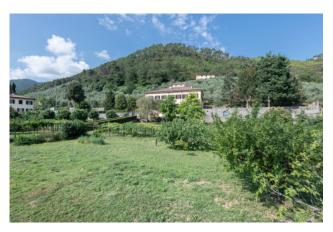

The property is located in the hillside south of Lucca and offers easy access to the all amenities and the city centre.

The Villa, which measures approx. 1200 sqm , is laid over 4 floors, and consists of, on the basement floor professional kitchen, large pantry, double refectory, chapel, in addition to several storage spaces. On the ground floor there are entrance, large living room, oratory, two large lounges, two bedrooms both with en-suite bathrooms and two other bathrooms. On the first floor there are eleven bedrooms all with en-suite bathrooms and a large living room. The second floor consists of: three bedrooms all with en-suite bathrooms, plus several attic rooms used as sleeping areas. All floors are connected by elevator.

A short distance from the Villa we find another building, approx. 300 sqm, currently used as a tool shed/garage on the ground floor and a multi-purpose room on the first floor.

The Villa also boasts a manicured private garden adorned with centuries-old plants, where it would be possible to install a swimming pool, and an olive grove, for a total of about 1.5 ha of land.