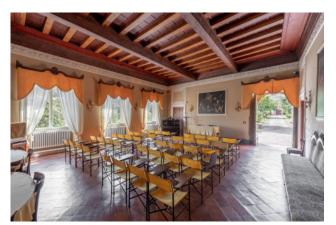

The property is located in the hillside south of Lucca and offers easy access to the all amenities and the city centre.

The Villa, which measures approx. 1200 sqm , is laid over 4 floors, and consists of, on the basement floor professional kitchen, large pantry, double refectory, chapel, in addition to several storage spaces. On the ground floor there are entrance, large living room, oratory, two large lounges, two bedrooms both with en-suite bathrooms and two other bathrooms. On the first floor there are eleven bedrooms all with en-suite bathrooms and a large living room. The second floor consists of: three bedrooms all with en-suite bathrooms, plus several attic rooms used as sleeping areas. All floors are connected by elevator.