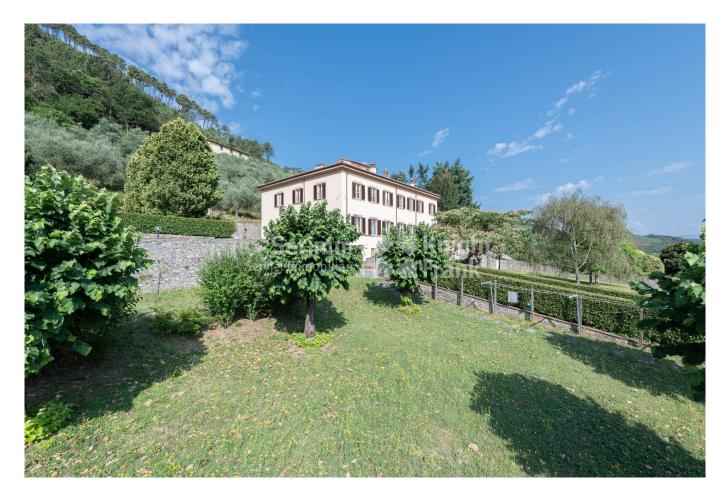

## Villa for Sale in Capannori € 2.500.000 Ref. A450

## 1.600 sq.m | Bathrooms: 21 | Bedrooms: 16 | Rooms: 20

Beautiful historic Villa formerly owned by the Mansi family, located in the countryside and currently used as accommodation for an ecclesiastical order.

The property is located in the hillside south of Lucca and offers easy access to the all amenities and the city centre.

The Villa, which measures approx. 1200 sqm , is laid over 4 floors, and consists of, on the basement floor professional kitchen, large pantry, double refectory, chapel, in addition to several storage spaces. On the ground floor there are entrance, large living room, oratory, two large lounges, two bedrooms both with en-suite bathrooms and two other bathrooms. On the first floor there are eleven bedrooms all with en-suite bathrooms and a large living room. The second floor consists of: three bedrooms all with en-suite bathrooms, plus several attic rooms used as sleeping areas. All floors are connected by elevator.

A short distance from the Villa we find another building, approx. 300 sqm, currently used as a tool shed/garage on the ground floor and a multi-purpose room on the first floor.

The Villa also boasts a manicured private garden adorned with centuries-old plants, where it would be possible to install a swimming pool, and an olive grove, for a total of about 1.5 ha of land.