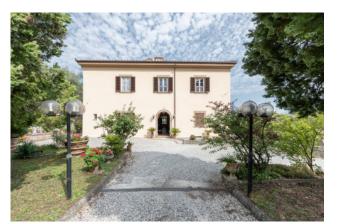

The property is located in the hillside south of Lucca and offers easy access to the all amenities and the city centre.

The Villa, which measures approx. 1200 sqm , is laid over 4 floors, and consists of, on the basement floor professional kitchen, large pantry, double refectory, chapel, in addition to several storage spaces. On the ground floor there are entrance, large living room, oratory, two large lounges, two bedrooms both with en-suite bathrooms and two other bathrooms. On the first floor there are eleven bedrooms all with en-suite bathrooms and a large living room. The second floor consists of: three bedrooms all with en-suite bathrooms, plus several attic rooms used as sleeping areas. All floors are connected by elevator.

A short distance from the Villa we find another building, approx. 300 sqm, currently used as a tool shed/garage on the ground floor and a multi-purpose room on the first floor.

The Villa also boasts a manicured private garden adorned with centuries-old plants, where it would be possible to install a swimming pool, and an olive grove, for a total of about 1.5 ha of land.