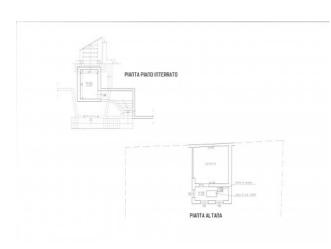

The property is located in the hillside south of Lucca and offers easy access to the all amenities and the city centre.

The Villa, which measures approx. 1200 sqm , is laid over 4 floors, and consists of, on the basement floor professional kitchen, large pantry, double refectory, chapel, in addition to several storage spaces. On the ground floor there are entrance, large living room, oratory, two large lounges, two bedrooms both with en-suite bathrooms and two other bathrooms. On the first floor there are eleven bedrooms all with en-suite bathrooms and a large living room. The second floor consists of: three bedrooms all with en-suite bathrooms, plus several attic rooms used as sleeping areas. All floors are connected by elevator.

A short distance from the Villa we find another building, approx. 300 sqm, currently used as a tool shed/garage on the ground floor and a multi-purpose room on the first floor.

The Villa also boasts a manicured private garden adorned with centuries-old plants, where it would be possible to install a swimming pool, and an olive grove, for a total of about 1.5 ha of land.