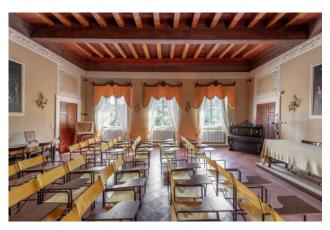

The property is located in the hillside south of Lucca and offers easy access to the all amenities and the city centre.

The Villa, which measures approx. 1200 sqm , is laid over 4 floors, and consists of, on the basement floor professional kitchen, large pantry, double refectory, chapel, in addition to several storage spaces. On the ground floor there are entrance, large living room, oratory, two large lounges, two bedrooms both with en-suite bathrooms and two other bathrooms. On the first floor there are eleven bedrooms all with en-suite bathrooms and a large living room. The second floor consists of: three bedrooms all with en-suite bathrooms, plus several attic rooms used as sleeping areas. All floors are connected by elevator.

A short distance from the Villa we find another building, approx. 300 sqm, currently used as a tool shed/garage on the ground floor and a multi-purpose room on the first floor.

The Villa also boasts a manicured private garden adorned with centuries-old plants, where it would be possible to install a swimming pool, and an olive grove, for a total of about 1.5 ha of land.