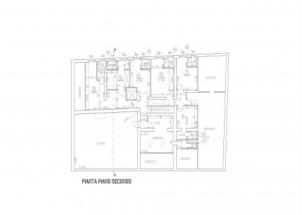

The property is located in the hillside south of Lucca and offers easy access to the all amenities and the city centre.

The Villa, which measures approx. 1200 sqm , is laid over 4 floors, and consists of, on the basement floor professional kitchen, large pantry, double refectory, chapel, in addition to several storage spaces. On the ground floor there are entrance, large living room, oratory, two large lounges, two bedrooms both with en-suite bathrooms and two other bathrooms. On the first floor there are eleven bedrooms all with en-suite bathrooms and a large living room. The second floor consists of: three bedrooms all with en-suite bathrooms, plus several attic rooms used as sleeping areas. All floors are connected by elevator.