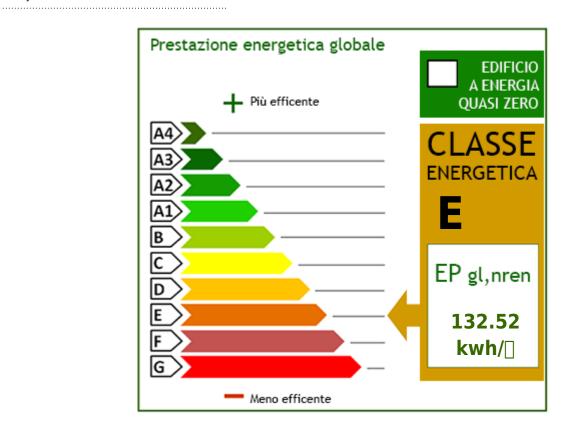

## **Property Informations**

Address: Capannori

Postal code: 55012

| Bedrooms: 16                     | Bathrooms: 21              |  |
|----------------------------------|----------------------------|--|
| Rooms: 20                        | State of maintenance: Good |  |
| Floor: Building                  | Total of floors: 4         |  |
| indipendent heating: indipendent | Lift: Yes                  |  |
| <b>Age</b> : 1500                | Garden: Private            |  |
|                                  |                            |  |