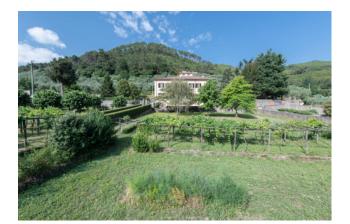

The property is located in the hillside south of Lucca and offers easy access to the all amenities and the city centre.

The Villa, which measures approx. 1200 sqm , is laid over 4 floors, and consists of, on the basement floor professional kitchen, large pantry, double refectory, chapel, in addition to several storage spaces. On the ground floor there are entrance, large living room, oratory, two large lounges, two bedrooms both with en-suite bathrooms and two other bathrooms. On the first floor there are eleven bedrooms all with en-suite bathrooms and a large living room. The second floor consists of: three bedrooms all with en-suite bathrooms, plus several attic rooms used as sleeping areas. All floors are connected by elevator.

A short distance from the Villa we find another building, approx. 300 sqm, currently used as a tool shed/garage on the ground floor and a multi-purpose room on the first floor.

The Villa also boasts a manicured private garden adorned with centuries-old plants, where it would be possible to install a swimming pool, and an olive grove, for a total of about 1.5 ha of land.