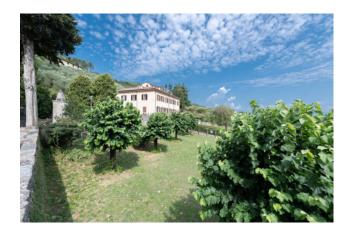

## 1.600 sq.m | Bathrooms: 21 | Bedrooms: 16 | Rooms: 20

Beautiful historic Villa formerly owned by the Mansi family, located in the countryside and currently used as accommodation for an ecclesiastical order.

The property is located in the hillside south of Lucca and offers easy access to the all amenities and the city centre.

The Villa, which measures approx. 1200 sqm , is laid over 4 floors, and consists of, on the basement floor professional kitchen, large pantry, double refectory, chapel, in addition to several storage spaces. On the ground floor there are entrance, large living room, oratory, two large lounges, two bedrooms both with en-suite bathrooms and two other bathrooms. On the first floor there are eleven bedrooms all with en-suite bathrooms and a large living room. The second floor consists of: three bedrooms all with en-suite bathrooms, plus several attic rooms used as sleeping areas. All floors are connected by elevator.

A short distance from the Villa we find another building, approx. 300 sqm, currently used as a tool shed/garage on the ground floor and a multi-purpose room on the first floor.

The Villa also boasts a manicured private garden adorned with centuries-old plants, where it would be possible to install a swimming pool, and an olive grove, for a total of about 1.5 ha of land.