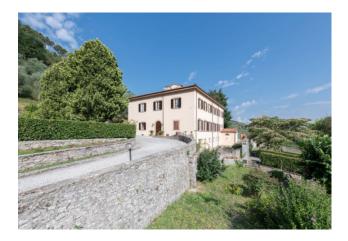

The property is located in the hillside south of Lucca and offers easy access to the all amenities and the city centre.

The Villa, which measures approx. 1200 sqm , is laid over 4 floors, and consists of, on the basement floor professional kitchen, large pantry, double refectory, chapel, in addition to several storage spaces. On the ground floor there are entrance, large living room, oratory, two large lounges, two bedrooms both with en-suite bathrooms and two other bathrooms. On the first floor there are eleven bedrooms all with en-suite bathrooms and a large living room. The second floor consists of: three bedrooms all with en-suite bathrooms, plus several attic rooms used as sleeping areas. All floors are connected by elevator.

A short distance from the Villa we find another building, approx. 300 sqm, currently used as a tool shed/garage on the ground floor and a multi-purpose room on the first floor.

The Villa also boasts a manicured private garden adorned with centuries-old plants, where it would be possible to install a swimming pool, and an olive grove, for a total of about 1.5 ha of land.