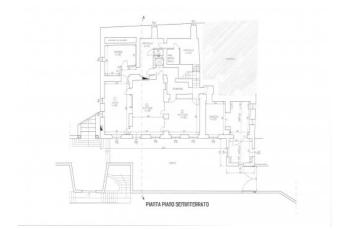

The property is located in the hillside south of Lucca and offers easy access to the all amenities and the city centre.

The Villa, which measures approx. 1200 sqm , is laid over 4 floors, and consists of, on the basement floor professional kitchen, large pantry, double refectory, chapel, in addition to several storage spaces. On the ground floor there are entrance, large living room, oratory, two large lounges, two bedrooms both with en-suite bathrooms and two other bathrooms. On the first floor there are eleven bedrooms all with en-suite bathrooms and a large living room. The second floor consists of: three bedrooms all with en-suite bathrooms, plus several attic rooms used as sleeping areas. All floors are connected by elevator.