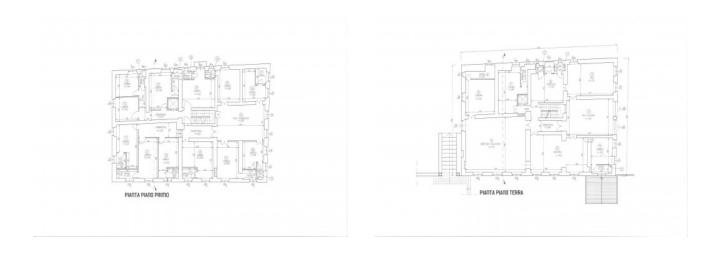

The property is located in the hillside south of Lucca and offers easy access to the all amenities and the city centre.

The Villa, which measures approx. 1200 sqm , is laid over 4 floors, and consists of, on the basement floor professional kitchen, large pantry, double refectory, chapel, in addition to several storage spaces. On the ground floor there are entrance, large living room, oratory, two large lounges, two bedrooms both with en-suite bathrooms and two other bathrooms. On the first floor there are eleven bedrooms all with en-suite bathrooms and a large living room. The second floor consists of: three bedrooms all with en-suite bathrooms, plus several attic rooms used as sleeping areas. All floors are connected by elevator.