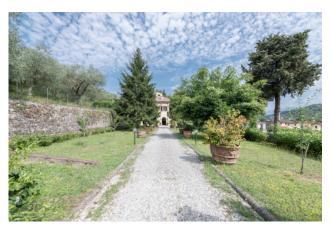

The property is located in the hillside south of Lucca and offers easy access to the all amenities and the city centre.

The Villa, which measures approx. 1200 sqm , is laid over 4 floors, and consists of, on the basement floor professional kitchen, large pantry, double refectory, chapel, in addition to several storage spaces. On the ground floor there are entrance, large living room, oratory, two large lounges, two bedrooms both with en-suite bathrooms and two other bathrooms. On the first floor there are eleven bedrooms all with en-suite bathrooms and a large living room. The second floor consists of: three bedrooms all with en-suite bathrooms, plus several attic rooms used as sleeping areas. All floors are connected by elevator.

A short distance from the Villa we find another building, approx. 300 sqm, currently used as a tool shed/garage on the ground floor and a multi-purpose room on the first floor.

The Villa also boasts a manicured private garden adorned with centuries-old plants, where it would be possible to install a swimming pool, and an olive grove, for a total of about 1.5 ha of land.