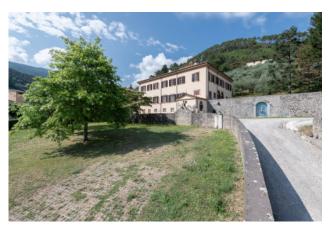

The property is located in the hillside south of Lucca and offers easy access to the all amenities and the city centre.

The Villa, which measures approx. 1200 sqm , is laid over 4 floors, and consists of, on the basement floor professional kitchen, large pantry, double refectory, chapel, in addition to several storage spaces. On the ground floor there are entrance, large living room, oratory, two large lounges, two bedrooms both with en-suite bathrooms and two other bathrooms. On the first floor there are eleven bedrooms all with en-suite bathrooms and a large living room. The second floor consists of: three bedrooms all with en-suite bathrooms, plus several attic rooms used as sleeping areas. All floors are connected by elevator.

A short distance from the Villa we find another building, approx. 300 sqm, currently used as a tool shed/garage on the ground floor and a multi-purpose room on the first floor.

The Villa also boasts a manicured private garden adorned with centuries-old plants, where it would be possible to install a swimming pool, and an olive grove, for a total of about 1.5 ha of land.