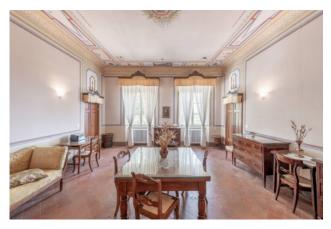

The property is located in the hillside south of Lucca and offers easy access to the all amenities and the city centre.

The Villa, which measures approx. 1200 sqm , is laid over 4 floors, and consists of, on the basement floor professional kitchen, large pantry, double refectory, chapel, in addition to several storage spaces. On the ground floor there are entrance, large living room, oratory, two large lounges, two bedrooms both with en-suite bathrooms and two other bathrooms. On the first floor there are eleven bedrooms all with en-suite bathrooms and a large living room. The second floor consists of: three bedrooms all with en-suite bathrooms, plus several attic rooms used as sleeping areas. All floors are connected by elevator.