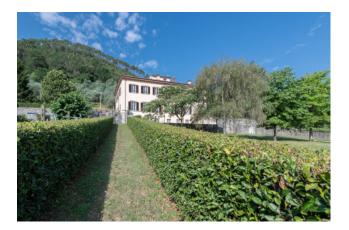

A short distance from the Villa we find another building, approx. 300 sqm, currently used as a tool shed/garage on the ground floor and a multi-purpose room on the first floor.

The Villa also boasts a manicured private garden adorned with centuries-old plants, where it would be possible to install a swimming pool, and an olive grove, for a total of about 1.5 ha of land.