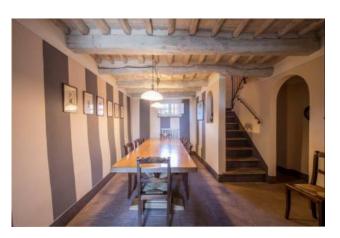

The ground floor consists of: entrance hall, kitchen, pantry, spacious living room with fireplace which leads to a panoramic porch, dining room and guest bathroom.

The first floor consists of: living room, master bedroom with en-suite bathroom and 2 double bedrooms both with en-suite bathroom. The second floor comprises of: hallway and 2 double bedrooms with en-suite bathroom.