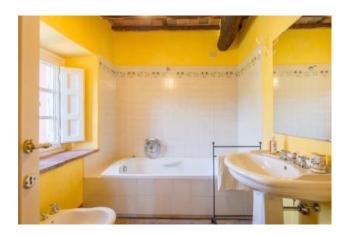

The ground floor consists of: entrance hall, kitchen, pantry, spacious living room with fireplace which leads to a panoramic porch, dining room and guest bathroom.

The first floor consists of: living room, master bedroom with en-suite bathroom and 2 double bedrooms both with en-suite bathroom. The second floor comprises of: hallway and 2 double bedrooms with en-suite bathroom.