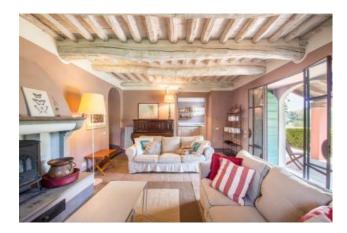

The ground floor consists of: entrance hall, kitchen, pantry, spacious living room with fireplace which leads to a panoramic porch, dining room and guest bathroom.

The first floor consists of: living room, master bedroom with en-suite bathroom and 2 double bedrooms both with en-suite bathroom. The second floor comprises of: hallway and 2 double bedrooms with en-suite bathroom.