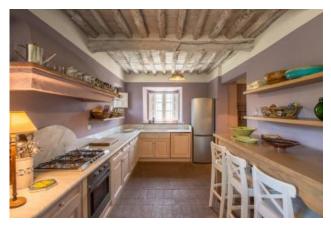

The ground floor consists of: entrance hall, kitchen, pantry, spacious living room with fireplace which leads to a panoramic porch, dining room and guest bathroom.

The first floor consists of: living room, master bedroom with en-suite bathroom and 2 double bedrooms both with en-suite bathroom. The second floor comprises of: hallway and 2 double bedrooms with en-suite bathroom.