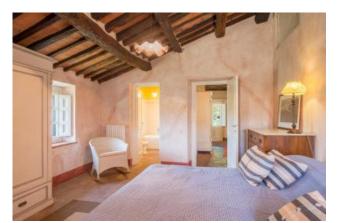

The ground floor consists of: entrance hall, kitchen, pantry, spacious living room with fireplace which leads to a panoramic porch, dining room and guest bathroom.

The first floor consists of: living room, master bedroom with en-suite bathroom and 2 double bedrooms both with en-suite bathroom. The second floor comprises of: hallway and 2 double bedrooms with en-suite bathroom.