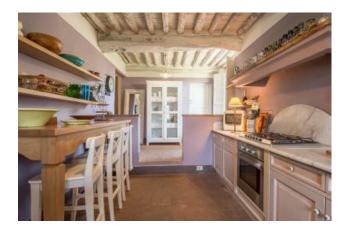

The ground floor consists of: entrance hall, kitchen, pantry, spacious living room with fireplace which leads to a panoramic porch, dining room and guest bathroom.

The first floor consists of: living room, master bedroom with en-suite bathroom and 2 double bedrooms both with en-suite bathroom. The second floor comprises of: hallway and 2 double bedrooms with en-suite bathroom.