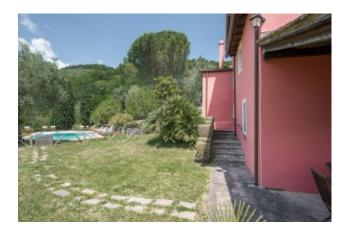

Surrounded by 7 hectares of land, mainly cultivated with olive trees, the property also boats a pool of 6mX12m, a wood stove, a panoramic terrace and a garage for 2 cars.

#### Features

| Terrace               | Period        | Restored      |
|-----------------------|---------------|---------------|
| Possibility to extend | Rural         | Land: 70000 🛛 |
| Swimming pool         | Utility Rooms |               |