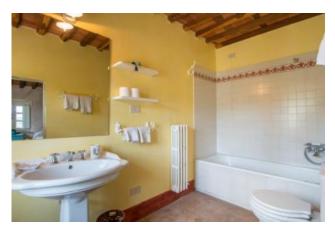

The ground floor consists of: entrance hall, kitchen, pantry, spacious living room with fireplace which leads to a panoramic porch, dining room and guest bathroom.

The first floor consists of: living room, master bedroom with en-suite bathroom and 2 double bedrooms both with en-suite bathroom. The second floor comprises of: hallway and 2 double bedrooms with en-suite bathroom.