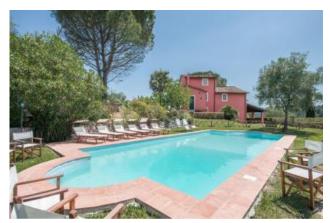

Surrounded by 7 hectares of land, mainly cultivated with olive trees, the property also boats a pool of 6mX12m, a wood stove, a panoramic terrace and a garage for 2 cars.