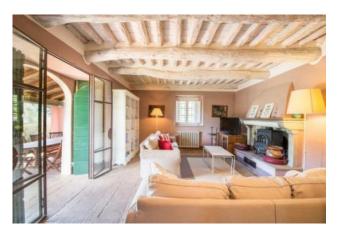

The ground floor consists of: entrance hall, kitchen, pantry, spacious living room with fireplace which leads to a panoramic porch, dining room and guest bathroom.

The first floor consists of: living room, master bedroom with en-suite bathroom and 2 double bedrooms both with en-suite bathroom. The second floor comprises of: hallway and 2 double bedrooms with en-suite bathroom.