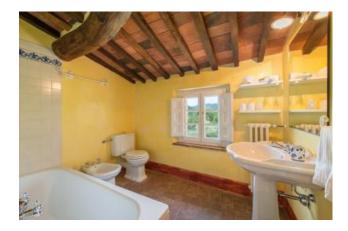

The ground floor consists of: entrance hall, kitchen, pantry, spacious living room with fireplace which leads to a panoramic porch, dining room and guest bathroom.

The first floor consists of: living room, master bedroom with en-suite bathroom and 2 double bedrooms both with en-suite bathroom. The second floor comprises of: hallway and 2 double bedrooms with en-suite bathroom.