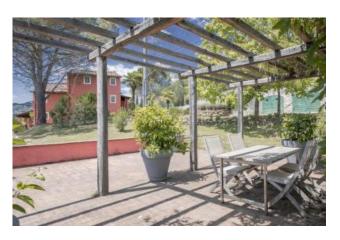

Surrounded by 7 hectares of land, mainly cultivated with olive trees, the property also boats a pool of 6mX12m, a wood stove, a panoramic terrace and a garage for 2 cars.

#### Features

| Terrace               | Period        | Restored      |
|-----------------------|---------------|---------------|
| Possibility to extend | Rural         | Land: 70000 🛛 |
| Swimming pool         | Utility Rooms |               |