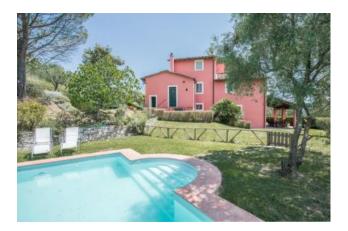

Surrounded by 7 hectares of land, mainly cultivated with olive trees, the property also boats a pool of 6mX12m, a wood stove, a panoramic terrace and a garage for 2 cars.