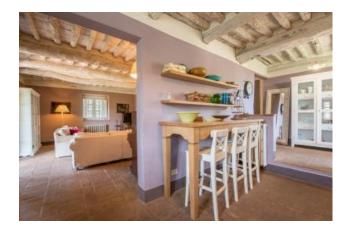

The ground floor consists of: entrance hall, kitchen, pantry, spacious living room with fireplace which leads to a panoramic porch, dining room and guest bathroom.

The first floor consists of: living room, master bedroom with en-suite bathroom and 2 double bedrooms both with en-suite bathroom. The second floor comprises of: hallway and 2 double bedrooms with en-suite bathroom.