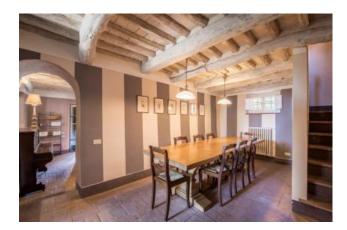

The ground floor consists of: entrance hall, kitchen, pantry, spacious living room with fireplace which leads to a panoramic porch, dining room and guest bathroom.

The first floor consists of: living room, master bedroom with en-suite bathroom and 2 double bedrooms both with en-suite bathroom. The second floor comprises of: hallway and 2 double bedrooms with en-suite bathroom.