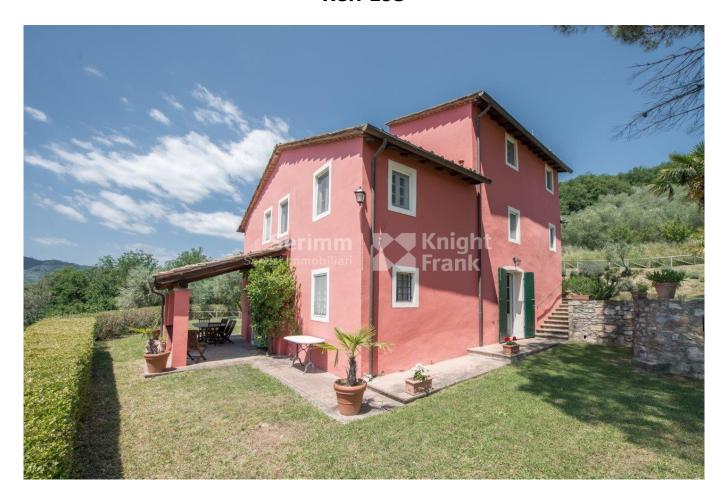

# Villa for Sale in Lucca San Macario in Monte Price On Application Ref. 193

#### 200 sq.m | Bathrooms: 6 | Bedrooms: 5 | Rooms: 9

This Villa is located just 8 Km from the historic centre of Lucca, enjoys stunning views of the surrounding countryside. Completely renovated a few years ago, offers all modern comforts whilst retaining the charm and character of the building of a time. The Villa laid over 3 floors.

The ground floor consists of: entrance hall, kitchen, pantry, spacious living room with fireplace which leads to a panoramic porch, dining room and guest bathroom.

The first floor consists of: living room, master bedroom with en-suite bathroom and 2 double bedrooms both with en-suite bathroom. The second floor comprises of: hallway and 2 double bedrooms with en-suite bathroom.