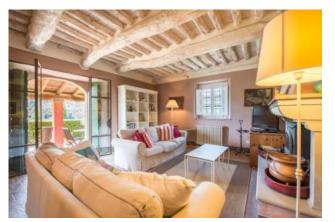

The ground floor consists of: entrance hall, kitchen, pantry, spacious living room with fireplace which leads to a panoramic porch, dining room and guest bathroom.

The first floor consists of: living room, master bedroom with en-suite bathroom and 2 double bedrooms both with en-suite bathroom. The second floor comprises of: hallway and 2 double bedrooms with en-suite bathroom.