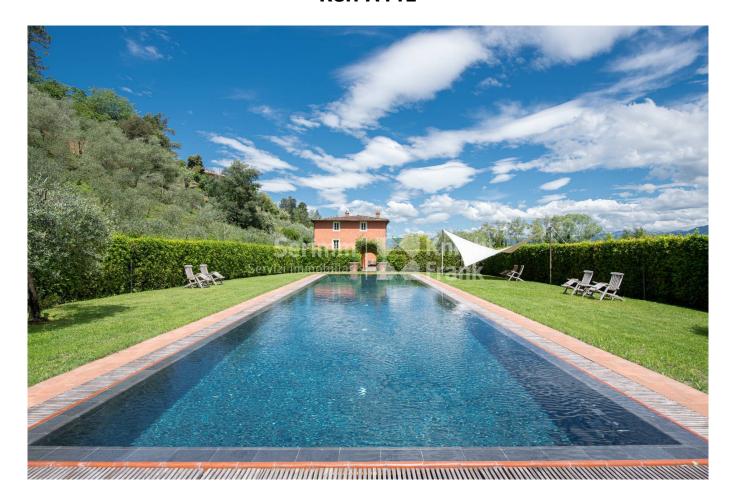

## 540 sq.m | Bathrooms: 7 | Bedrooms: 6 | Rooms: 12

This completely renovated farmhouse, measuring approx. 530 sqm, is located in a private and peaceful area offering easy access to the historic centre of Lucca. The property was recently restored offering all modern comforts, while maintaining most of the original materials.

Attached to the main house sits the annex laid over 2 levels and measuring approx. 120 sqm, it is currently used as storage but could accommodate further residential areas/staff accommodation.

The property also boasts a beautiful 20mx5m infinity pool located on the south side of the property, exceptionally well maintained garden, private source of water and just under 3 ha of land including two olive groves.