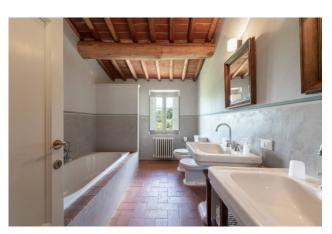

## 540 sq.m | Bathrooms: 7 | Bedrooms: 6 | Rooms: 12

This completely renovated farmhouse, measuring approx. 530 sqm, is located in a private and peaceful area offering easy access to the historic centre of Lucca. The property was recently restored offering all modern comforts, while maintaining most of the original materials.

Via a tradition stone staircase one accesses the first floor which comprises: 2 living rooms, one with fireplace, 2 large double bedrooms with en-suite bathroom and dressing room.

The second floor has a very similar layout and also comprises: 2 living rooms, 2 large double bedrooms with en-suite bathrooms and the master bedroom with en-suite bathroom and dressing room.