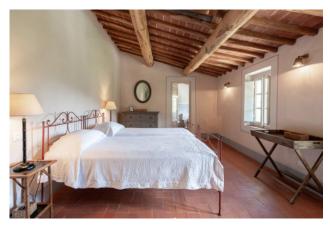

Via a tradition stone staircase one accesses the first floor which comprises: 2 living rooms, one with fireplace, 2 large double bedrooms with en-suite bathroom and dressing room.

The second floor has a very similar layout and also comprises: 2 living rooms, 2 large double bedrooms with en-suite bathrooms and the master bedroom with en-suite bathroom and dressing room.