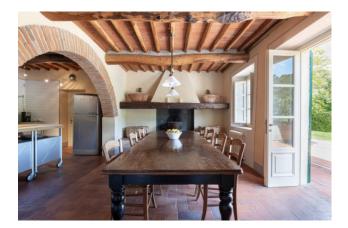

Such as: CCTV, alarm system, solar panels, air conditioning (upper 2 floors) and gas central heating.

The main building, measuring approx. 540 sqm, is laid over 3 floors.

The ground floor consists of: entrance, bright and large living room with fireplace, open plan dining room and Bulthup kitchen with Gaggenau, Miele and Smeg appliances, open fireplace, all the above rooms opening onto the garden through French doors, laundry room, storage room, secure boiler room and guest cloakroom.