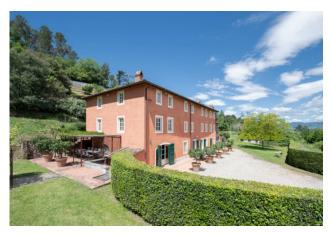

## 540 sq.m | Bathrooms: 7 | Bedrooms: 6 | Rooms: 12

This completely renovated farmhouse, measuring approx. 530 sqm, is located in a private and peaceful area offering easy access to the historic centre of Lucca. The property was recently restored offering all modern comforts, while maintaining most of the original materials.

Such as: CCTV, alarm system, solar panels, air conditioning (upper 2 floors) and gas central heating.

The main building, measuring approx. 540 sqm, is laid over 3 floors.

The ground floor consists of: entrance, bright and large living room with fireplace, open plan dining room and Bulthup kitchen with Gaggenau, Miele and Smeg appliances, open fireplace, all the above rooms opening onto the garden through French doors, laundry room, storage room, secure boiler room and guest cloakroom.