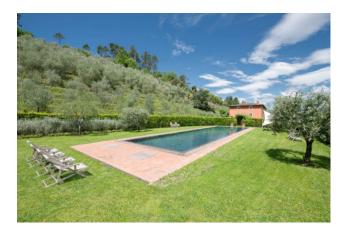

Attached to the main house sits the annex laid over 2 levels and measuring approx. 120 sqm, it is currently used as storage but could accommodate further residential areas/staff accommodation.

The property also boasts a beautiful 20mx5m infinity pool located on the south side of the property, exceptionally well maintained garden, private source of water and just under 3 ha of land including two olive groves.