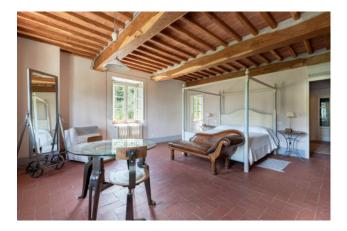

Via a tradition stone staircase one accesses the first floor which comprises: 2 living rooms, one with fireplace, 2 large double bedrooms with en-suite bathroom and dressing room.

The second floor has a very similar layout and also comprises: 2 living rooms, 2 large double bedrooms with en-suite bathrooms and the master bedroom with en-suite bathroom and dressing room.