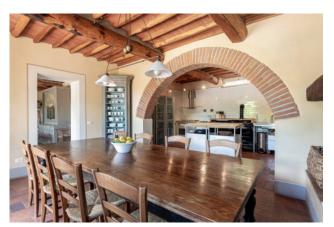

Such as: CCTV, alarm system, solar panels, air conditioning (upper 2 floors) and gas central heating.

The main building, measuring approx. 540 sqm, is laid over 3 floors.

The ground floor consists of: entrance, bright and large living room with fireplace, open plan dining room and Bulthup kitchen with Gaggenau, Miele and Smeg appliances, open fireplace, all the above rooms opening onto the garden through French doors, laundry room, storage room, secure boiler room and guest cloakroom.