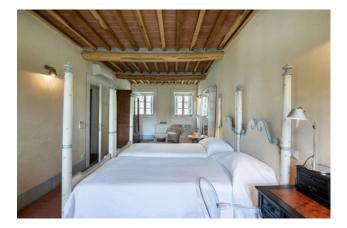

Via a tradition stone staircase one accesses the first floor which comprises: 2 living rooms, one with fireplace, 2 large double bedrooms with en-suite bathroom and dressing room.

The second floor has a very similar layout and also comprises: 2 living rooms, 2 large double bedrooms with en-suite bathrooms and the master bedroom with en-suite bathroom and dressing room.