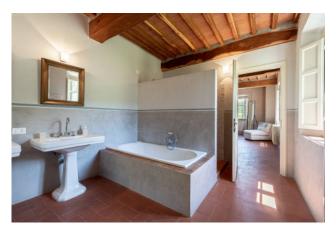

Via a tradition stone staircase one accesses the first floor which comprises: 2 living rooms, one with fireplace, 2 large double bedrooms with en-suite bathroom and dressing room.

The second floor has a very similar layout and also comprises: 2 living rooms, 2 large double bedrooms with en-suite bathrooms and the master bedroom with en-suite bathroom and dressing room.