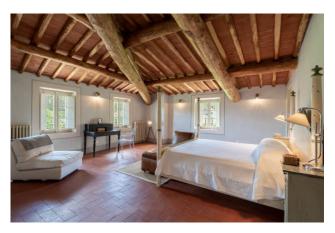

Via a tradition stone staircase one accesses the first floor which comprises: 2 living rooms, one with fireplace, 2 large double bedrooms with en-suite bathroom and dressing room.

The second floor has a very similar layout and also comprises: 2 living rooms, 2 large double bedrooms with en-suite bathrooms and the master bedroom with en-suite bathroom and dressing room.