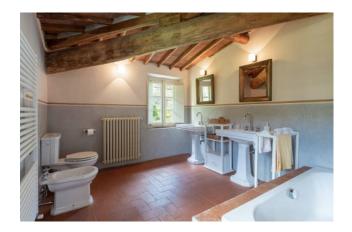

## 540 sq.m | Bathrooms: 7 | Bedrooms: 6 | Rooms: 12

This completely renovated farmhouse, measuring approx. 530 sqm, is located in a private and peaceful area offering easy access to the historic centre of Lucca. The property was recently restored offering all modern comforts, while maintaining most of the original materials.

Via a tradition stone staircase one accesses the first floor which comprises: 2 living rooms, one with fireplace, 2 large double bedrooms with en-suite bathroom and dressing room.

The second floor has a very similar layout and also comprises: 2 living rooms, 2 large double bedrooms with en-suite bathrooms and the master bedroom with en-suite bathroom and dressing room.