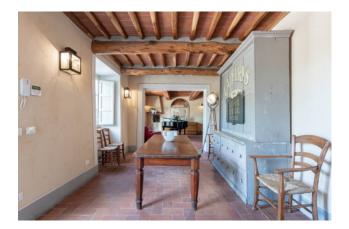

Such as: CCTV, alarm system, solar panels, air conditioning (upper 2 floors) and gas central heating.

The main building, measuring approx. 540 sqm, is laid over 3 floors.

The ground floor consists of: entrance, bright and large living room with fireplace, open plan dining room and Bulthup kitchen with Gaggenau, Miele and Smeg appliances, open fireplace, all the above rooms opening onto the garden through French doors, laundry room, storage room, secure boiler room and guest cloakroom.

Via a tradition stone staircase one accesses the first floor which comprises: 2 living rooms, one with fireplace, 2 large double bedrooms with en-suite bathroom and dressing room.

The second floor has a very similar layout and also comprises: 2 living rooms, 2 large double bedrooms with en-suite bathrooms and the master bedroom with en-suite bathroom and dressing room.