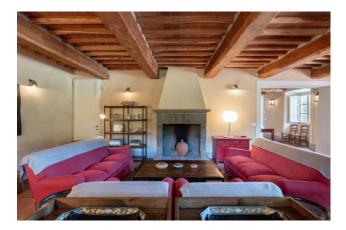

Such as: CCTV, alarm system, solar panels, air conditioning (upper 2 floors) and gas central heating.

The main building, measuring approx. 540 sqm, is laid over 3 floors.

The ground floor consists of: entrance, bright and large living room with fireplace, open plan dining room and Bulthup kitchen with Gaggenau, Miele and Smeg appliances, open fireplace, all the above rooms opening onto the garden through French doors, laundry room, storage room, secure boiler room and guest cloakroom.