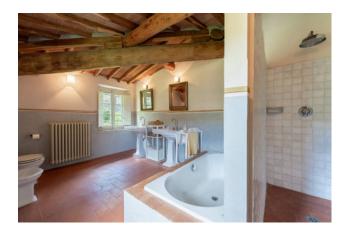

Via a tradition stone staircase one accesses the first floor which comprises: 2 living rooms, one with fireplace, 2 large double bedrooms with en-suite bathroom and dressing room.

The second floor has a very similar layout and also comprises: 2 living rooms, 2 large double bedrooms with en-suite bathrooms and the master bedroom with en-suite bathroom and dressing room.