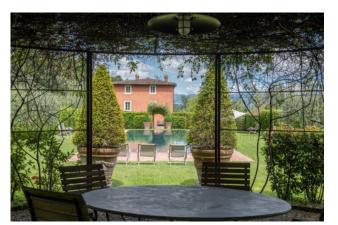

Attached to the main house sits the annex laid over 2 levels and measuring approx. 120 sqm, it is currently used as storage but could accommodate further residential areas/staff accommodation.

The property also boasts a beautiful 20mx5m infinity pool located on the south side of the property, exceptionally well maintained garden, private source of water and just under 3 ha of land including two olive groves.