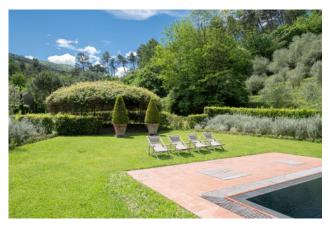

Attached to the main house sits the annex laid over 2 levels and measuring approx. 120 sqm, it is currently used as storage but could accommodate further residential areas/staff accommodation.

The property also boasts a beautiful 20mx5m infinity pool located on the south side of the property, exceptionally well maintained garden, private source of water and just under 3 ha of land including two olive groves.