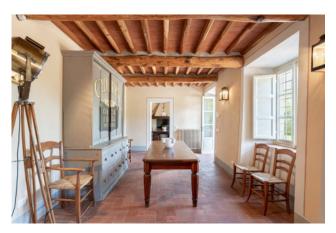

Such as: CCTV, alarm system, solar panels, air conditioning (upper 2 floors) and gas central heating.

The main building, measuring approx. 540 sqm, is laid over 3 floors.

The ground floor consists of: entrance, bright and large living room with fireplace, open plan dining room and Bulthup kitchen with Gaggenau, Miele and Smeg appliances, open fireplace, all the above rooms opening onto the garden through French doors, laundry room, storage room, secure boiler room and guest cloakroom.

Via a tradition stone staircase one accesses the first floor which comprises: 2 living rooms, one with fireplace, 2 large double bedrooms with en-suite bathroom and dressing room.

The second floor has a very similar layout and also comprises: 2 living rooms, 2 large double bedrooms with en-suite bathrooms and the master bedroom with en-suite bathroom and dressing room.