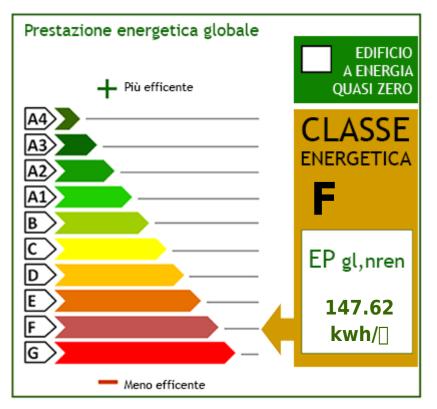

Such as: CCTV, alarm system, solar panels, air conditioning (upper 2 floors) and gas central heating.

The main building, measuring approx. 540 sqm, is laid over 3 floors.

The ground floor consists of: entrance, bright and large living room with fireplace, open plan dining room and Bulthup kitchen with Gaggenau, Miele and Smeg appliances, open fireplace, all the above rooms opening onto the garden through French doors, laundry room, storage room, secure boiler room and guest cloakroom.