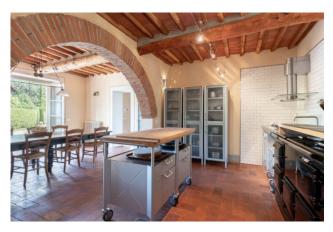

Such as: CCTV, alarm system, solar panels, air conditioning (upper 2 floors) and gas central heating.

The main building, measuring approx. 540 sqm, is laid over 3 floors.

The ground floor consists of: entrance, bright and large living room with fireplace, open plan dining room and Bulthup kitchen with Gaggenau, Miele and Smeg appliances, open fireplace, all the above rooms opening onto the garden through French doors, laundry room, storage room, secure boiler room and guest cloakroom.