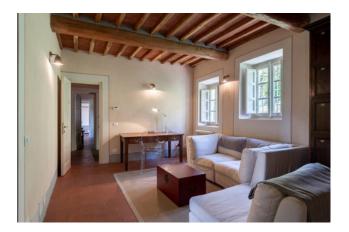

Via a tradition stone staircase one accesses the first floor which comprises: 2 living rooms, one with fireplace, 2 large double bedrooms with en-suite bathroom and dressing room.

The second floor has a very similar layout and also comprises: 2 living rooms, 2 large double bedrooms with en-suite bathrooms and the master bedroom with en-suite bathroom and dressing room.