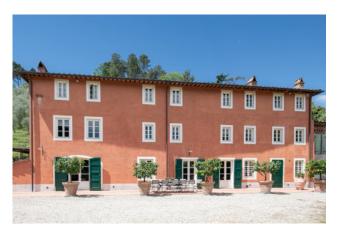

## 540 sq.m | Bathrooms: 7 | Bedrooms: 6 | Rooms: 12

This completely renovated farmhouse, measuring approx. 530 sqm, is located in a private and peaceful area offering easy access to the historic centre of Lucca. The property was recently restored offering all modern comforts, while maintaining most of the original materials.

Such as: CCTV, alarm system, solar panels, air conditioning (upper 2 floors) and gas central heating.

The main building, measuring approx. 540 sqm, is laid over 3 floors.

The ground floor consists of: entrance, bright and large living room with fireplace, open plan dining room and Bulthup kitchen with Gaggenau, Miele and Smeg appliances, open fireplace, all the above rooms opening onto the garden through French doors, laundry room, storage room, secure boiler room and guest cloakroom.

Via a tradition stone staircase one accesses the first floor which comprises: 2 living rooms, one with fireplace, 2 large double bedrooms with en-suite bathroom and dressing room.

The second floor has a very similar layout and also comprises: 2 living rooms, 2 large double bedrooms with en-suite bathrooms and the master bedroom with en-suite bathroom and dressing room.