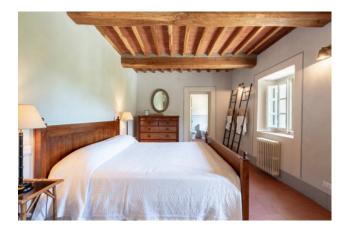

Via a tradition stone staircase one accesses the first floor which comprises: 2 living rooms, one with fireplace, 2 large double bedrooms with en-suite bathroom and dressing room.

The second floor has a very similar layout and also comprises: 2 living rooms, 2 large double bedrooms with en-suite bathrooms and the master bedroom with en-suite bathroom and dressing room.