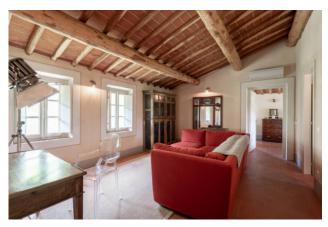

Via a tradition stone staircase one accesses the first floor which comprises: 2 living rooms, one with fireplace, 2 large double bedrooms with en-suite bathroom and dressing room.

The second floor has a very similar layout and also comprises: 2 living rooms, 2 large double bedrooms with en-suite bathrooms and the master bedroom with en-suite bathroom and dressing room.