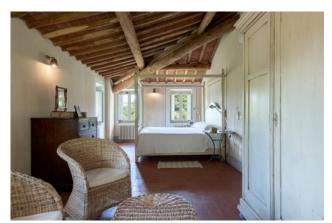

Via a tradition stone staircase one accesses the first floor which comprises: 2 living rooms, one with fireplace, 2 large double bedrooms with en-suite bathroom and dressing room.

The second floor has a very similar layout and also comprises: 2 living rooms, 2 large double bedrooms with en-suite bathrooms and the master bedroom with en-suite bathroom and dressing room.