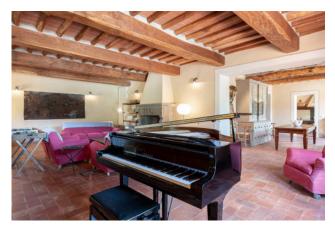

Such as: CCTV, alarm system, solar panels, air conditioning (upper 2 floors) and gas central heating.

The main building, measuring approx. 540 sqm, is laid over 3 floors.

The ground floor consists of: entrance, bright and large living room with fireplace, open plan dining room and Bulthup kitchen with Gaggenau, Miele and Smeg appliances, open fireplace, all the above rooms opening onto the garden through French doors, laundry room, storage room, secure boiler room and guest cloakroom.