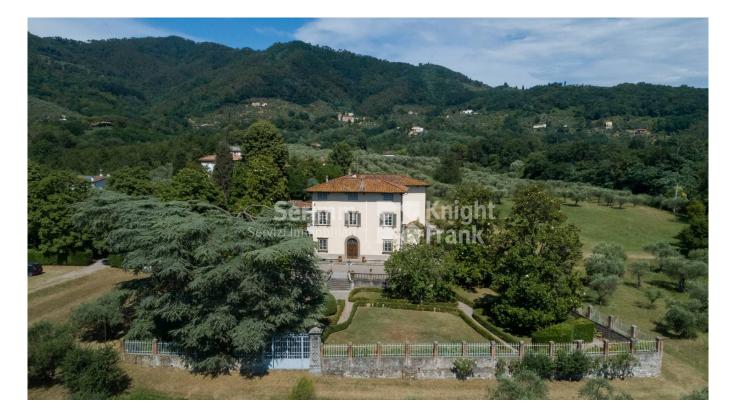

## Villa for Sale in Lucca € 3.950.000 Ref. A362

## 1.200 sq.m | Bathrooms: 7 | Bedrooms: 7 | Rooms: 10

This delightful villa for sale in the Lucca region of Tuscany, has been painstakingly restored to its former glory, including original frescoes, Liberty era coloured glass windows and hand crafted "box" wooden beamed ceilings. Laid over 3 floors this stunning villa for sale in Tuscany measures c. 1200 sq.m and comprises 7 double bedrooms and 7 bathrooms.

Second floor: remaining 3 bathrooms, large relaxation/TV room, study, dressing room and a room currently used as a mini-gym.

The property also boasts three partially restored outbuildings (measuring c. 820 sq.m), cellar, limonaia and 6 Ha of land comprising formal gardens and a well maintained olive grove.