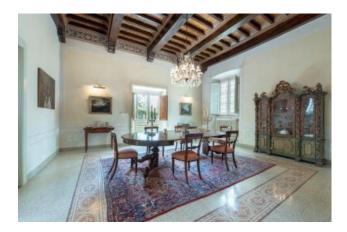

Ground floor: billiard room, formal dining room, beautiful conservatory with coloured glass windows and ceiling, original private chapel, library, large kitchen and laundry room.

First floor: 4 double bedrooms (2 with ensuite bathrooms), bathroom and separate WC, central reception room with an imposing fireplace, intricately patterned parquet floors and beautiful wooden beamed ceilings.