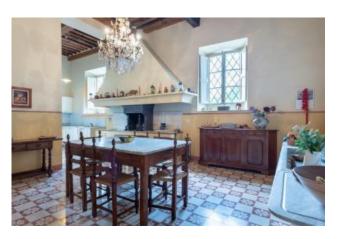

Ground floor: billiard room, formal dining room, beautiful conservatory with coloured glass windows and ceiling, original private chapel, library, large kitchen and laundry room.

First floor: 4 double bedrooms (2 with ensuite bathrooms), bathroom and separate WC, central reception room with an imposing fireplace, intricately patterned parquet floors and beautiful wooden beamed ceilings.