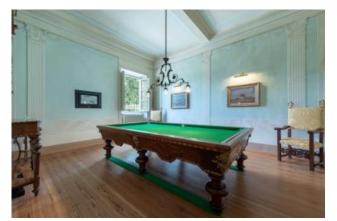

Ground floor: billiard room, formal dining room, beautiful conservatory with coloured glass windows and ceiling, original private chapel, library, large kitchen and laundry room.

First floor: 4 double bedrooms (2 with ensuite bathrooms), bathroom and separate WC, central reception room with an imposing fireplace, intricately patterned parquet floors and beautiful wooden beamed ceilings.