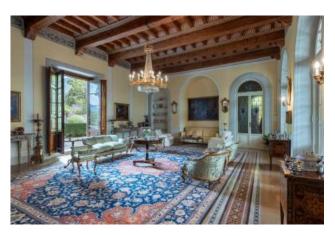

## 1.200 sq.m | Bathrooms: 7 | Bedrooms: 7 | Rooms: 10

This delightful villa for sale in the Lucca region of Tuscany, has been painstakingly restored to its former glory, including original frescoes, Liberty era coloured glass windows and hand crafted "box" wooden beamed ceilings. Laid over 3 floors this stunning villa for sale in Tuscany measures c. 1200 sq.m and comprises 7 double bedrooms and 7 bathrooms.

Ground floor: billiard room, formal dining room, beautiful conservatory with coloured glass windows and ceiling, original private chapel, library, large kitchen and laundry room.

First floor: 4 double bedrooms (2 with ensuite bathrooms), bathroom and separate WC, central reception room with an imposing fireplace, intricately patterned parquet floors and beautiful wooden beamed ceilings.