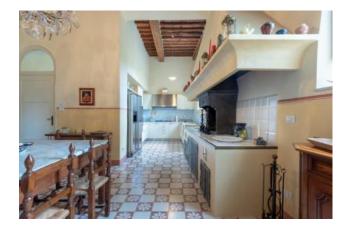

Ground floor: billiard room, formal dining room, beautiful conservatory with coloured glass windows and ceiling, original private chapel, library, large kitchen and laundry room.

First floor: 4 double bedrooms (2 with ensuite bathrooms), bathroom and separate WC, central reception room with an imposing fireplace, intricately patterned parquet floors and beautiful wooden beamed ceilings.