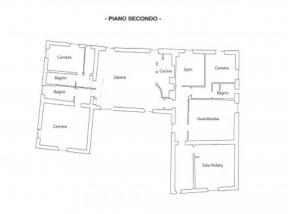

Second floor: remaining 3 bathrooms, large relaxation/TV room, study, dressing room and a room currently used as a mini-gym.

The property also boasts three partially restored outbuildings (measuring c. 820 sq.m), cellar, limonaia and 6 Ha of land comprising formal gardens and a well maintained olive grove.