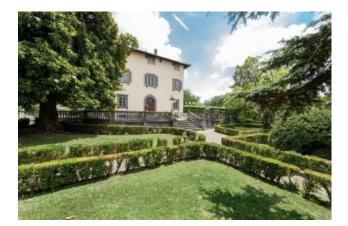

Second floor: remaining 3 bathrooms, large relaxation/TV room, study, dressing room and a room currently used as a mini-gym.

The property also boasts three partially restored outbuildings (measuring c. 820 sq.m), cellar, limonaia and 6 Ha of land comprising formal gardens and a well maintained olive grove.