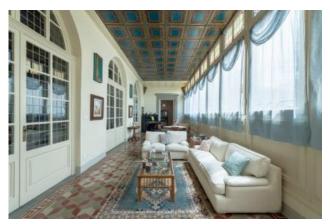

Ground floor: billiard room, formal dining room, beautiful conservatory with coloured glass windows and ceiling, original private chapel, library, large kitchen and laundry room.

First floor: 4 double bedrooms (2 with ensuite bathrooms), bathroom and separate WC, central reception room with an imposing fireplace, intricately patterned parquet floors and beautiful wooden beamed ceilings.