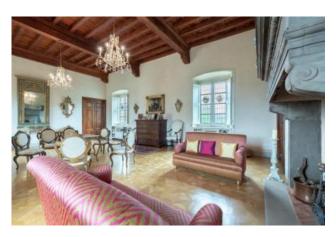

## 1.200 sq.m | Bathrooms: 7 | Bedrooms: 7 | Rooms: 10

This delightful villa for sale in the Lucca region of Tuscany, has been painstakingly restored to its former glory, including original frescoes, Liberty era coloured glass windows and hand crafted "box" wooden beamed ceilings. Laid over 3 floors this stunning villa for sale in Tuscany measures c. 1200 sq.m and comprises 7 double bedrooms and 7 bathrooms.

Ground floor: billiard room, formal dining room, beautiful conservatory with coloured glass windows and ceiling, original private chapel, library, large kitchen and laundry room.

First floor: 4 double bedrooms (2 with ensuite bathrooms), bathroom and separate WC, central reception room with an imposing fireplace, intricately patterned parquet floors and beautiful wooden beamed ceilings.