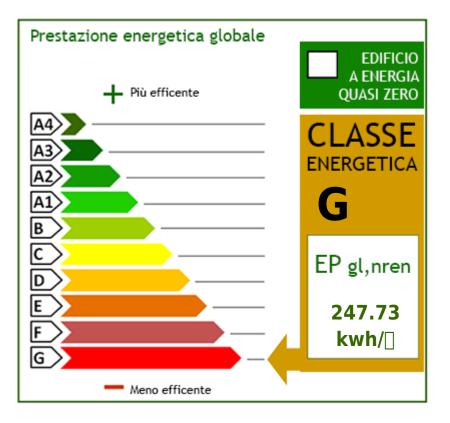

## Features

| Period       | Restored           | Possibility to extend |
|--------------|--------------------|-----------------------|
| Rural        | Land: 60000 🛛      | Secondary accom       |
| Outbuildings | Staff accomodation | Utility Rooms         |