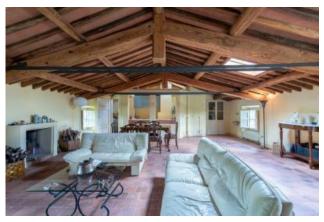

Second floor: remaining 3 bathrooms, large relaxation/TV room, study, dressing room and a room currently used as a mini-gym.

The property also boasts three partially restored outbuildings (measuring c. 820 sq.m), cellar, limonaia and 6 Ha of land comprising formal gardens and a well maintained olive grove.