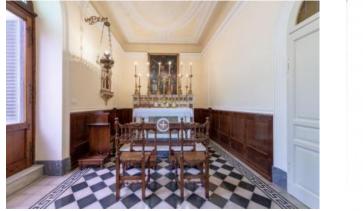

Ground floor: billiard room, formal dining room, beautiful conservatory with coloured glass windows and ceiling, original private chapel, library, large kitchen and laundry room.

First floor: 4 double bedrooms (2 with ensuite bathrooms), bathroom and separate WC, central reception room with an imposing fireplace, intricately patterned parquet floors and beautiful wooden beamed ceilings.