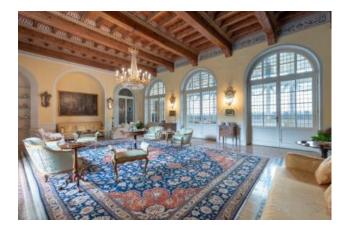

## 1.200 sq.m | Bathrooms: 7 | Bedrooms: 7 | Rooms: 10

This delightful villa for sale in the Lucca region of Tuscany, has been painstakingly restored to its former glory, including original frescoes, Liberty era coloured glass windows and hand crafted "box" wooden beamed ceilings. Laid over 3 floors this stunning villa for sale in Tuscany measures c. 1200 sq.m and comprises 7 double bedrooms and 7 bathrooms.

Ground floor: billiard room, formal dining room, beautiful conservatory with coloured glass windows and ceiling, original private chapel, library, large kitchen and laundry room.

First floor: 4 double bedrooms (2 with ensuite bathrooms), bathroom and separate WC, central reception room with an imposing fireplace, intricately patterned parquet floors and beautiful wooden beamed ceilings.