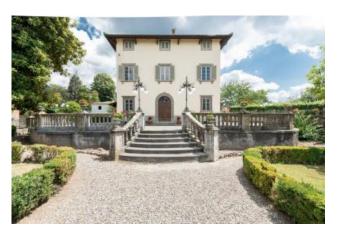

## 1.200 sq.m | Bathrooms: 7 | Bedrooms: 7 | Rooms: 10

This delightful villa for sale in the Lucca region of Tuscany, has been painstakingly restored to its former glory, including original frescoes, Liberty era coloured glass windows and hand crafted "box" wooden beamed ceilings. Laid over 3 floors this stunning villa for sale in Tuscany measures c. 1200 sq.m and comprises 7 double bedrooms and 7 bathrooms.

Ground floor: billiard room, formal dining room, beautiful conservatory with coloured glass windows and ceiling, original private chapel, library, large kitchen and laundry room.

First floor: 4 double bedrooms (2 with ensuite bathrooms), bathroom and separate WC, central reception room with an imposing fireplace, intricately patterned parquet floors and beautiful wooden beamed ceilings.