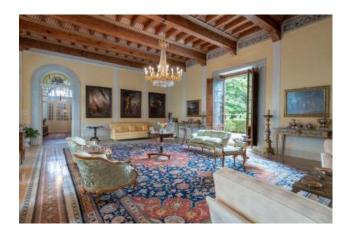

## 1.200 sq.m | Bathrooms: 7 | Bedrooms: 7 | Rooms: 10

This delightful villa for sale in the Lucca region of Tuscany, has been painstakingly restored to its former glory, including original frescoes, Liberty era coloured glass windows and hand crafted "box" wooden beamed ceilings. Laid over 3 floors this stunning villa for sale in Tuscany measures c. 1200 sq.m and comprises 7 double bedrooms and 7 bathrooms.

Ground floor: billiard room, formal dining room, beautiful conservatory with coloured glass windows and ceiling, original private chapel, library, large kitchen and laundry room.

First floor: 4 double bedrooms (2 with ensuite bathrooms), bathroom and separate WC, central reception room with an imposing fireplace, intricately patterned parquet floors and beautiful wooden beamed ceilings.