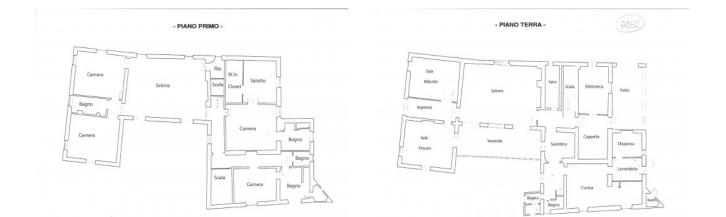

Ground floor: billiard room, formal dining room, beautiful conservatory with coloured glass windows and ceiling, original private chapel, library, large kitchen and laundry room.

First floor: 4 double bedrooms (2 with ensuite bathrooms), bathroom and separate WC, central reception room with an imposing fireplace, intricately patterned parquet floors and beautiful wooden beamed ceilings.

Second floor: remaining 3 bathrooms, large relaxation/TV room, study, dressing room and a room currently used as a mini-gym.

The property also boasts three partially restored outbuildings (measuring c. 820 sq.m), cellar, limonaia and 6 Ha of land comprising formal gardens and a well maintained olive grove.