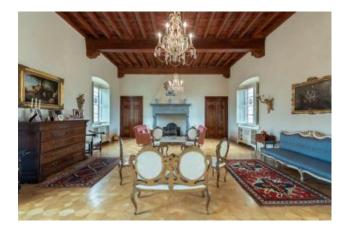

## 1.200 sq.m | Bathrooms: 7 | Bedrooms: 7 | Rooms: 10

This delightful villa for sale in the Lucca region of Tuscany, has been painstakingly restored to its former glory, including original frescoes, Liberty era coloured glass windows and hand crafted "box" wooden beamed ceilings. Laid over 3 floors this stunning villa for sale in Tuscany measures c. 1200 sq.m and comprises 7 double bedrooms and 7 bathrooms.

Ground floor: billiard room, formal dining room, beautiful conservatory with coloured glass windows and ceiling, original private chapel, library, large kitchen and laundry room.

First floor: 4 double bedrooms (2 with ensuite bathrooms), bathroom and separate WC, central reception room with an imposing fireplace, intricately patterned parquet floors and beautiful wooden beamed ceilings.