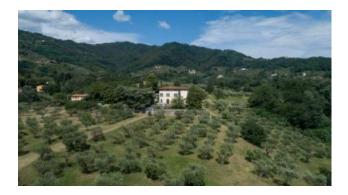

Second floor: remaining 3 bathrooms, large relaxation/TV room, study, dressing room and a room currently used as a mini-gym.

The property also boasts three partially restored outbuildings (measuring c. 820 sq.m), cellar, limonaia and 6 Ha of land comprising formal gardens and a well maintained olive grove.