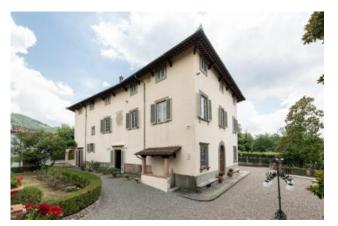

Second floor: remaining 3 bathrooms, large relaxation/TV room, study, dressing room and a room currently used as a mini-gym.

The property also boasts three partially restored outbuildings (measuring c. 820 sq.m), cellar, limonaia and 6 Ha of land comprising formal gardens and a well maintained olive grove.