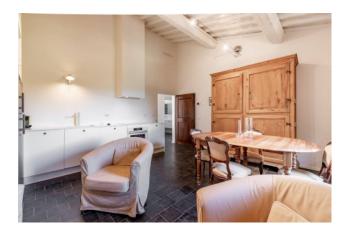

The main building, currently divided into 4 independent apartments was cleverly designed so that you can easily reconvert it into a large family house. The renovation has made the farmhouse modern and efficient providing it with solar and photovoltaic panels. The farhouse is spread over 2 floors and the ground floor consists of: a large technical room, 2 apartments both with large and bright living room/kitchen, double bedroom and bathroom, and a third apartment with large living room, kitchen, utility room and an internal staircase, which leads to the first floor, where there are 2 large double bedrooms and 2 bathrooms.

On the first floor, via an external staircase, there is the fourth apartment which consists of: large terrace, entrance hall, living room/kitchen, 2 bedrooms and a bathroom.

At a few steps away from the main building, there is a characteristic medieval tower, which needs a complete renovation but has great potential, since there is the possibility to convert it to another residential unit.