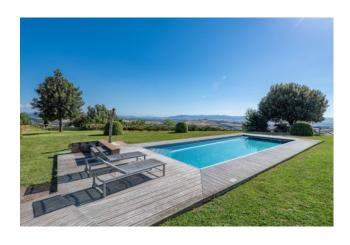

The property comes with more than 13 hectares of land, mostly cultivated with high quality olive trees, and consists of a large farmhouse of approximately 400 square meters, a tower of approx. 60 m<sup>2</sup> that needs renovation and a beautiful pool of 11,5mx4,5m.

Finally, particular mention should be made for the pool area, located on a natural terrace overlooking the valley and offering breathtaking 270° views over the unspoiled rolling hills.