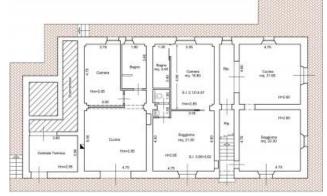

r mention should be made for the pool area, located on a natural terrace overlooking the valley and offering breathtaking 270° views over the unspoiled rolling hills.



## **Property Informations**

Address: lanoPostal code: 55050Bedrooms: 6Bathrooms: 5Rooms: 10State of maintenance: PrestineFloor: BuildingTotal of floors: 2indipendent heating: indipendentCar park: UncoveredAge: 1800Terrace: Yes, 13 sq.mGarden: PrivateKitchen: Large kitchen

## **Features**

| Terrace: 13 []  | Village            | Rural           |
|-----------------|--------------------|-----------------|
| Land: 132283 [] | Swimming pool      | Secondary accom |
| Outbuildings    | Staff accomodation |                 |







































































































PIANO TERRA



PIANO PRIMO