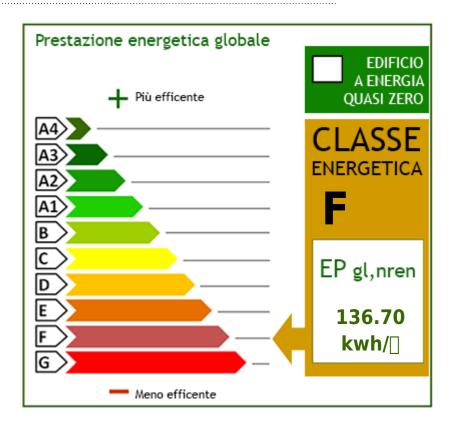

The main building, currently divided into 4 independent apartments was cleverly designed so that you can easily reconvert it into a large family house. The renovation has made the farmhouse modern and efficient providing it with solar and photovoltaic panels. The farhouse is spread over 2 floors and the ground floor consists of: a large technical room, 2 apartments both with large and bright living room/kitchen, double bedroom and bathroom, and a third apartment with large living room, kitchen, utility room and an internal staircase, which leads to the first floor, where there are 2 large double bedrooms and 2 bathrooms.