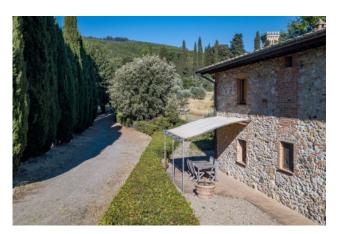

On the first floor, via an external staircase, there is the fourth apartment which consists of: large terrace, entrance hall, living room/kitchen, 2 bedrooms and a bathroom.

At a few steps away from the main building, there is a characteristic medieval tower, which needs a complete renovation but has great potential, since there is the possibility to convert it to another residential unit.