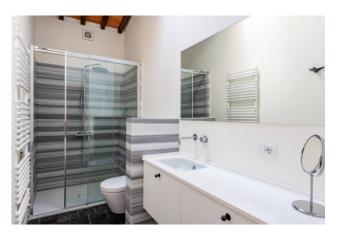

The main building, currently divided into 4 independent apartments was cleverly designed so that you can easily reconvert it into a large family house. The renovation has made the farmhouse modern and efficient providing it with solar and photovoltaic panels. The farhouse is spread over 2 floors and the ground floor consists of: a large technical room, 2 apartments both with large and bright living room/kitchen, double bedroom and bathroom, and a third apartment with large living room, kitchen, utility room and an internal staircase, which leads to the first floor, where there are 2 large double bedrooms and 2 bathrooms.

On the first floor, via an external staircase, there is the fourth apartment which consists of: large terrace, entrance hall, living room/kitchen, 2 bedrooms and a bathroom.

At a few steps away from the main building, there is a characteristic medieval tower, which needs a complete renovation but has great potential, since there is the possibility to convert it to another residential unit.