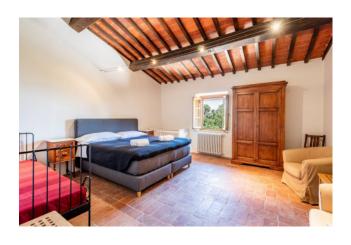

The main building, currently divided into 4 independent apartments was cleverly designed so that you can easily reconvert it into a large family house. The renovation has made the farmhouse modern and efficient providing it with solar and photovoltaic panels. The farhouse is spread over 2 floors and the ground floor consists of: a large technical room, 2 apartments both with large and bright living room/kitchen, double bedroom and bathroom, and a third apartment with large living room, kitchen, utility room and an internal staircase, which leads to the first floor, where there are 2 large double bedrooms and 2 bathrooms.