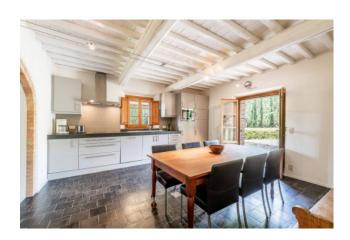

The main building, currently divided into 4 independent apartments was cleverly designed so that you can easily reconvert it into a large family house. The renovation has made the farmhouse modern and efficient providing it with solar and photovoltaic panels. The farhouse is spread over 2 floors and the ground floor consists of: a large technical room, 2 apartments both with large and bright living room/kitchen, double bedroom and bathroom, and a third apartment with large living room, kitchen, utility room and an internal staircase, which leads to the first floor, where there are 2 large double bedrooms and 2 bathrooms.

## **Property Informations**

Address: lanoPostal code: 55050Bedrooms: 6Bathrooms: 5Rooms: 10State of maintenance: PrestineFloor: BuildingTotal of floors: 2indipendent heating: indipendentCar park: UncoveredAge: 1800Terrace: Yes, 13 sq.mGarden: PrivateKitchen: Large kitchen