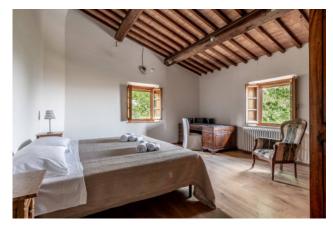

The main building, currently divided into 4 independent apartments was cleverly designed so that you can easily reconvert it into a large family house. The renovation has made the farmhouse modern and efficient providing it with solar and photovoltaic panels. The farhouse is spread over 2 floors and the ground floor consists of: a large technical room, 2 apartments both with large and bright living room/kitchen, double bedroom and bathroom, and a third apartment with large living room, kitchen, utility room and an internal staircase, which leads to the first floor, where there are 2 large double bedrooms and 2 bathrooms.

On the first floor, via an external staircase, there is the fourth apartment which consists of: large terrace, entrance hall, living room/kitchen, 2 bedrooms and a bathroom.

At a few steps away from the main building, there is a characteristic medieval tower, which needs a complete renovation but has great potential, since there is the possibility to convert it to another residential unit.