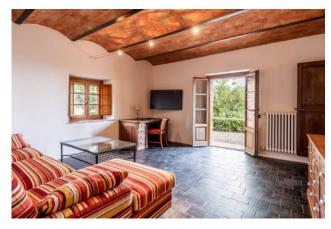

On the first floor, via an external staircase, there is the fourth apartment which consists of: large terrace, entrance hall, living room/kitchen, 2 bedrooms and a bathroom.

At a few steps away from the main building, there is a characteristic medieval tower, which needs a complete renovation but has great potential, since there is the possibility to convert it to another residential unit.