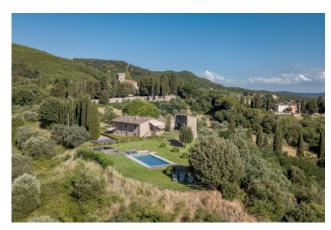

The property comes with more than 13 hectares of land, mostly cultivated with high quality olive trees, and consists of a large farmhouse of approximately 400 square meters, a tower of approx. 60 m<sup>2</sup> that needs renovation and a beautiful pool of 11,5mx4,5m.

Finally, particular mention should be made for the pool area, located on a natural terrace overlooking the valley and offering breathtaking 270° views over the unspoiled rolling hills.