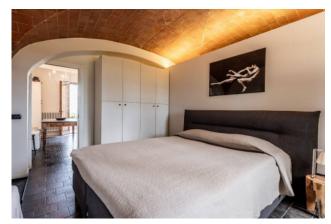

The main building, currently divided into 4 independent apartments was cleverly designed so that you can easily reconvert it into a large family house. The renovation has made the farmhouse modern and efficient providing it with solar and photovoltaic panels. The farhouse is spread over 2 floors and the ground floor consists of: a large technical room, 2 apartments both with large and bright living room/kitchen, double bedroom and bathroom, and a third apartment with large living room, kitchen, utility room and an internal staircase, which leads to the first floor, where there are 2 large double bedrooms and 2 bathrooms.

On the first floor, via an external staircase, there is the fourth apartment which consists of: large terrace, entrance hall, living room/kitchen, 2 bedrooms and a bathroom.

At a few steps away from the main building, there is a characteristic medieval tower, which needs a complete renovation but has great potential, since there is the possibility to convert it to another residential unit.