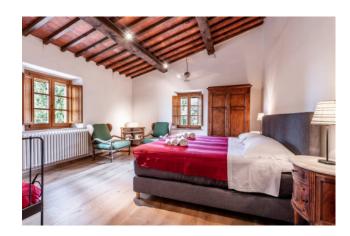

The main building, currently divided into 4 independent apartments was cleverly designed so that you can easily reconvert it into a large family house. The renovation has made the farmhouse modern and efficient providing it with solar and photovoltaic panels. The farhouse is spread over 2 floors and the ground floor consists of: a large technical room, 2 apartments both with large and bright living room/kitchen, double bedroom and bathroom, and a third apartment with large living room, kitchen, utility room and an internal staircase, which leads to the first floor, where there are 2 large double bedrooms and 2 bathrooms.

On the first floor, via an external staircase, there is the fourth apartment which consists of: large terrace, entrance hall, living room/kitchen, 2 bedrooms and a bathroom.

At a few steps away from the main building, there is a characteristic medieval tower, which needs a complete renovation but has great potential, since there is the possibility to convert it to another residential unit.