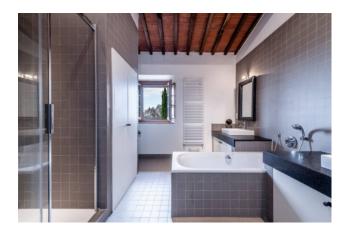

The main building, currently divided into 4 independent apartments was cleverly designed so that you can easily reconvert it into a large family house. The renovation has made the farmhouse modern and efficient providing it with solar and photovoltaic panels. The farhouse is spread over 2 floors and the ground floor consists of: a large technical room, 2 apartments both with large and bright living room/kitchen, double bedroom and bathroom, and a third apartment with large living room, kitchen, utility room and an internal staircase, which leads to the first floor, where there are 2 large double bedrooms and 2 bathrooms.