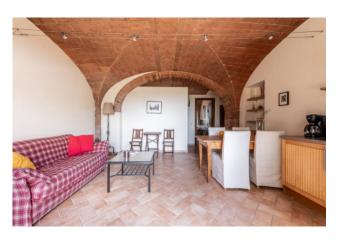

The main building, currently divided into 4 independent apartments was cleverly designed so that you can easily reconvert it into a large family house. The renovation has made the farmhouse modern and efficient providing it with solar and photovoltaic panels. The farhouse is spread over 2 floors and the ground floor consists of: a large technical room, 2 apartments both with large and bright living room/kitchen, double bedroom and bathroom, and a third apartment with large living room, kitchen, utility room and an internal staircase, which leads to the first floor, where there are 2 large double bedrooms and 2 bathrooms.