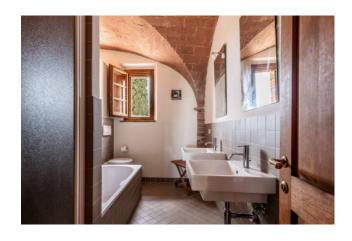

The main building, currently divided into 4 independent apartments was cleverly designed so that you can easily reconvert it into a large family house. The renovation has made the farmhouse modern and efficient providing it with solar and photovoltaic panels. The farhouse is spread over 2 floors and the ground floor consists of: a large technical room, 2 apartments both with large and bright living room/kitchen, double bedroom and bathroom, and a third apartment with large living room, kitchen, utility room and an internal staircase, which leads to the first floor, where there are 2 large double bedrooms and 2 bathrooms.

On the first floor, via an external staircase, there is the fourth apartment which consists of: large terrace, entrance hall, living room/kitchen, 2 bedrooms and a bathroom.

At a few steps away from the main building, there is a characteristic medieval tower, which needs a complete renovation but has great potential, since there is the possibility to convert it to another residential unit.