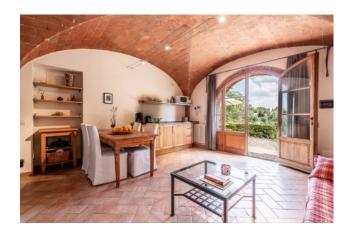

The main building, currently divided into 4 independent apartments was cleverly designed so that you can easily reconvert it into a large family house. The renovation has made the farmhouse modern and efficient providing it with solar and photovoltaic panels. The farhouse is spread over 2 floors and the ground floor consists of: a large technical room, 2 apartments both with large and bright living room/kitchen, double bedroom and bathroom, and a third apartment with large living room, kitchen, utility room and an internal staircase, which leads to the first floor, where there are 2 large double bedrooms and 2 bathrooms.