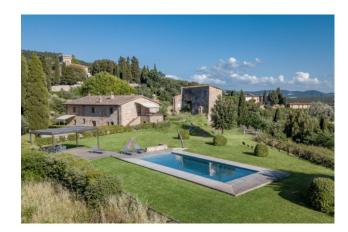

The property comes with more than 13 hectares of land, mostly cultivated with high quality olive trees, and consists of a large farmhouse of approximately 400 square meters, a tower of approx. 60 m<sup>2</sup> that needs renovation and a beautiful pool of 11,5mx4,5m.

Finally, particular mention should be made for the pool area, located on a natural terrace overlooking the valley and offering breathtaking 270° views over the unspoiled rolling hills.