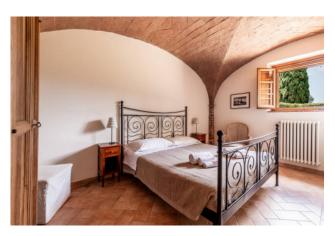

The main building, currently divided into 4 independent apartments was cleverly designed so that you can easily reconvert it into a large family house. The renovation has made the farmhouse modern and efficient providing it with solar and photovoltaic panels. The farhouse is spread over 2 floors and the ground floor consists of: a large technical room, 2 apartments both with large and bright living room/kitchen, double bedroom and bathroom, and a third apartment with large living room, kitchen, utility room and an internal staircase, which leads to the first floor, where there are 2 large double bedrooms and 2 bathrooms.