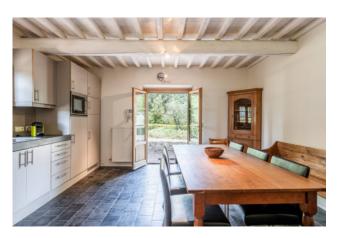

The main building, currently divided into 4 independent apartments was cleverly designed so that you can easily reconvert it into a large family house. The renovation has made the farmhouse modern and efficient providing it with solar and photovoltaic panels. The farhouse is spread over 2 floors and the ground floor consists of: a large technical room, 2 apartments both with large and bright living room/kitchen, double bedroom and bathroom, and a third apartment with large living room, kitchen, utility room and an internal staircase, which leads to the first floor, where there are 2 large double bedrooms and 2 bathrooms.

On the first floor, via an external staircase, there is the fourth apartment which consists of: large terrace, entrance hall, living room/kitchen, 2 bedrooms and a bathroom.

At a few steps away from the main building, there is a characteristic medieval tower, which needs a complete renovation but has great potential, since there is the possibility to convert it to another residential unit.