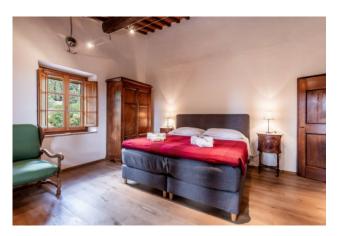

The main building, currently divided into 4 independent apartments was cleverly designed so that you can easily reconvert it into a large family house. The renovation has made the farmhouse modern and efficient providing it with solar and photovoltaic panels. The farhouse is spread over 2 floors and the ground floor consists of: a large technical room, 2 apartments both with large and bright living room/kitchen, double bedroom and bathroom, and a third apartment with large living room, kitchen, utility room and an internal staircase, which leads to the first floor, where there are 2 large double bedrooms and 2 bathrooms.

On the first floor, via an external staircase, there is the fourth apartment which consists of: large terrace, entrance hall, living room/kitchen, 2 bedrooms and a bathroom.

At a few steps away from the main building, there is a characteristic medieval tower, which needs a complete renovation but has great potential, since there is the possibility to convert it to another residential unit.