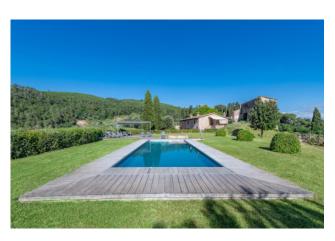

The property comes with more than 13 hectares of land, mostly cultivated with high quality olive trees, and consists of a large farmhouse of approximately 400 square meters, a tower of approx. 60 m<sup>2</sup> that needs renovation and a beautiful pool of 11,5mx4,5m.

The main building, currently divided into 4 independent apartments was cleverly designed so that you can easily reconvert it into a large family house. The renovation has made the farmhouse modern and efficient providing it with solar and photovoltaic panels. The farhouse is spread over 2 floors and the ground floor consists of: a large technical room, 2 apartments both with large and bright living room/kitchen, double bedroom and bathroom, and a third apartment with large living room, kitchen, utility room and an internal staircase, which leads to the first floor, where there are 2 large double bedrooms and 2 bathrooms.

On the first floor, via an external staircase, there is the fourth apartment which consists of: large terrace, entrance hall, living room/kitchen, 2 bedrooms and a bathroom.

At a few steps away from the main building, there is a characteristic medieval tower, which needs a complete renovation but has great potential, since there is the possibility to convert it to another residential unit.