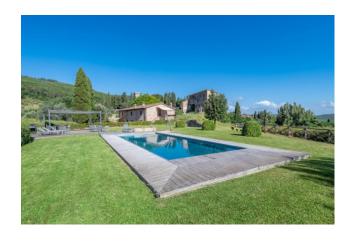

The property comes with more than 13 hectares of land, mostly cultivated with high quality olive trees, and consists of a large farmhouse of approximately 400 square meters, a tower of approx. 60 m<sup>2</sup> that needs renovation and a beautiful pool of 11,5mx4,5m.

The main building, currently divided into 4 independent apartments was cleverly designed so that you can easily reconvert it into a large family house. The renovation has made the farmhouse modern and efficient providing it with solar and photovoltaic panels. The farhouse is spread over 2 floors and the ground floor consists of: a large technical room, 2 apartments both with large and bright living room/kitchen, double bedroom and bathroom, and a third apartment with large living room, kitchen, utility room and an internal staircase, which leads to the first floor, where there are 2 large double bedrooms and 2 bathrooms.

On the first floor, via an external staircase, there is the fourth apartment which consists of: large terrace, entrance hall, living room/kitchen, 2 bedrooms and a bathroom.

At a few steps away from the main building, there is a characteristic medieval tower, which needs a complete renovation but has great potential, since there is the possibility to convert it to another residential unit.