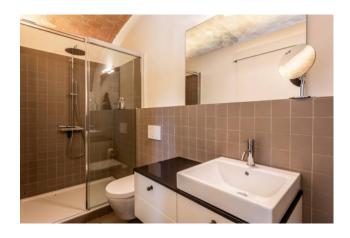

The main building, currently divided into 4 independent apartments was cleverly designed so that you can easily reconvert it into a large family house. The renovation has made the farmhouse modern and efficient providing it with solar and photovoltaic panels. The farhouse is spread over 2 floors and the ground floor consists of: a large technical room, 2 apartments both with large and bright living room/kitchen, double bedroom and bathroom, and a third apartment with large living room, kitchen, utility room and an internal staircase, which leads to the first floor, where there are 2 large double bedrooms and 2 bathrooms.

On the first floor, via an external staircase, there is the fourth apartment which consists of: large terrace, entrance hall, living room/kitchen, 2 bedrooms and a bathroom.

At a few steps away from the main building, there is a characteristic medieval tower, which needs a complete renovation but has great potential, since there is the possibility to convert it to another residential unit.