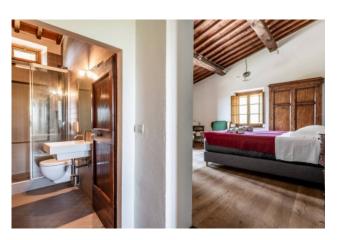

The main building, currently divided into 4 independent apartments was cleverly designed so that you can easily reconvert it into a large family house. The renovation has made the farmhouse modern and efficient providing it with solar and photovoltaic panels. The farhouse is spread over 2 floors and the ground floor consists of: a large technical room, 2 apartments both with large and bright living room/kitchen, double bedroom and bathroom, and a third apartment with large living room, kitchen, utility room and an internal staircase, which leads to the first floor, where there are 2 large double bedrooms and 2 bathrooms.

On the first floor, via an external staircase, there is the fourth apartment which consists of: large terrace, entrance hall, living room/kitchen, 2 bedrooms and a bathroom.

At a few steps away from the main building, there is a characteristic medieval tower, which needs a complete renovation but has great potential, since there is the possibility to convert it to another residential unit.