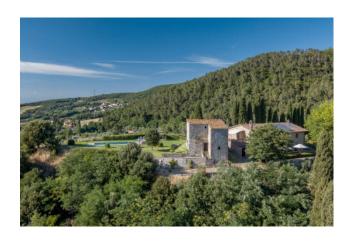

The property comes with more than 13 hectares of land, mostly cultivated with high quality olive trees, and consists of a large farmhouse of approximately 400 square meters, a tower of approx. 60 m<sup>2</sup> that needs renovation and a beautiful pool of 11,5mx4,5m.

Finally, particular mention should be made for the pool area, located on a natural terrace overlooking the valley and offering breathtaking 270° views over the unspoiled rolling hills.