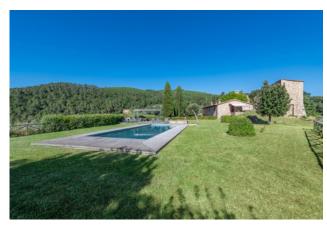

The property comes with more than 13 hectares of land, mostly cultivated with high quality olive trees, and consists of a large farmhouse of approximately 400 square meters, a tower of approx. 60 m<sup>2</sup> that needs renovation and a beautiful pool of 11,5mx4,5m.

The main building, currently divided into 4 independent apartments was cleverly designed so that you can easily reconvert it into a large family house. The renovation has made the farmhouse modern and efficient providing it with solar and photovoltaic panels. The farhouse is spread over 2 floors and the ground floor consists of: a large technical room, 2 apartments both with large and bright living room/kitchen, double bedroom and bathroom, and a third apartment with large living room, kitchen, utility room and an internal staircase, which leads to the first floor, where there are 2 large double bedrooms and 2 bathrooms.

On the first floor, via an external staircase, there is the fourth apartment which consists of: large terrace, entrance hall, living room/kitchen, 2 bedrooms and a bathroom.

At a few steps away from the main building, there is a characteristic medieval tower, which needs a complete renovation but has great potential, since there is the possibility to convert it to another residential unit.