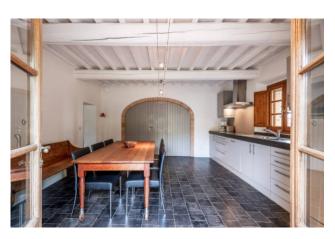

The main building, currently divided into 4 independent apartments was cleverly designed so that you can easily reconvert it into a large family house. The renovation has made the farmhouse modern and efficient providing it with solar and photovoltaic panels. The farhouse is spread over 2 floors and the ground floor consists of: a large technical room, 2 apartments both with large and bright living room/kitchen, double bedroom and bathroom, and a third apartment with large living room, kitchen, utility room and an internal staircase, which leads to the first floor, where there are 2 large double bedrooms and 2 bathrooms.

## **Property Informations**

Address: lanoPostal code: 55050Bedrooms: 6Bathrooms: 5Rooms: 10State of maintenance: PrestineFloor: BuildingTotal of floors: 2indipendent heating: indipendentCar park: UncoveredAge: 1800Terrace: Yes, 13 sq.mGarden: PrivateKitchen: Large kitchen