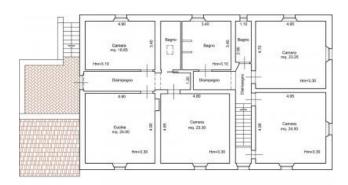

The main building, currently divided into 4 independent apartments was cleverly designed so that you can easily reconvert it into a large family house. The renovation has made the farmhouse modern and efficient providing it with solar and photovoltaic panels. The farhouse is spread over 2 floors and the ground floor consists of: a large technical room, 2 apartments both with large and bright living room/kitchen, double bedroom and bathroom, and a third apartment with large living room, kitchen, utility room and an internal staircase, which leads to the first floor, where there are 2 large double bedrooms and 2 bathrooms.

On the first floor, via an external staircase, there is the fourth apartment which consists of: large terrace, entrance hall, living room/kitchen, 2 bedrooms and a bathroom.

At a few steps away from the main building, there is a characteristic medieval tower, which needs a complete renovation but has great potential, since there is the possibility to convert it to another residential unit.