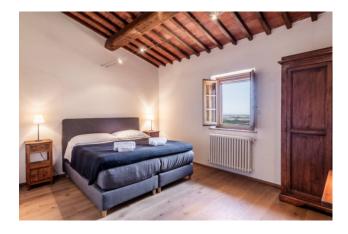

The main building, currently divided into 4 independent apartments was cleverly designed so that you can easily reconvert it into a large family house. The renovation has made the farmhouse modern and efficient providing it with solar and photovoltaic panels. The farhouse is spread over 2 floors and the ground floor consists of: a large technical room, 2 apartments both with large and bright living room/kitchen, double bedroom and bathroom, and a third apartment with large living room, kitchen, utility room and an internal staircase, which leads to the first floor, where there are 2 large double bedrooms and 2 bathrooms.

On the first floor, via an external staircase, there is the fourth apartment which consists of: large terrace, entrance hall, living room/kitchen, 2 bedrooms and a bathroom.

At a few steps away from the main building, there is a characteristic medieval tower, which needs a complete renovation but has great potential, since there is the possibility to convert it to another residential unit.