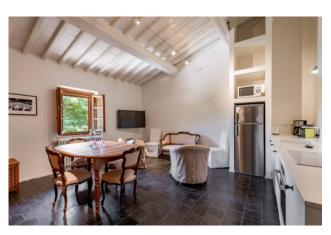

The main building, currently divided into 4 independent apartments was cleverly designed so that you can easily reconvert it into a large family house. The renovation has made the farmhouse modern and efficient providing it with solar and photovoltaic panels. The farhouse is spread over 2 floors and the ground floor consists of: a large technical room, 2 apartments both with large and bright living room/kitchen, double bedroom and bathroom, and a third apartment with large living room, kitchen, utility room and an internal staircase, which leads to the first floor, where there are 2 large double bedrooms and 2 bathrooms.

On the first floor, via an external staircase, there is the fourth apartment which consists of: large terrace, entrance hall, living room/kitchen, 2 bedrooms and a bathroom.

At a few steps away from the main building, there is a characteristic medieval tower, which needs a complete renovation but has great potential, since there is the possibility to convert it to another residential unit.