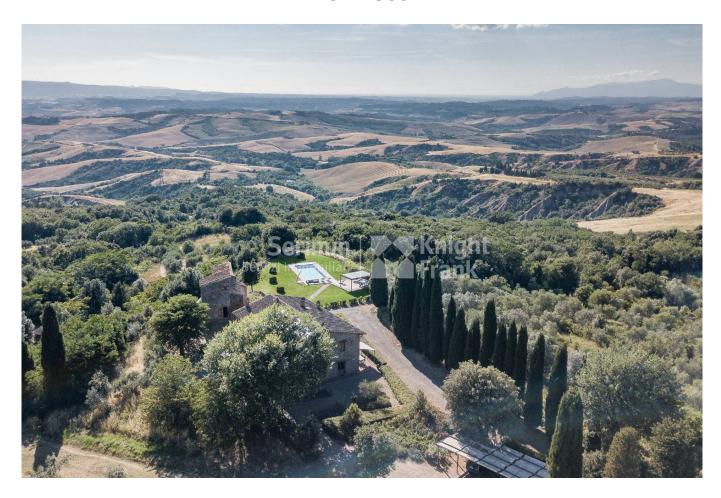

The property comes with more than 13 hectares of land, mostly cultivated with high quality olive trees, and consists of a large farmhouse of approximately 400 square meters, a tower of approx. 60 m<sup>2</sup> that needs renovation and a beautiful pool of 11,5mx4,5m.

Finally, particular mention should be made for the pool area, located on a natural terrace overlooking the valley and offering breathtaking 270° views over the unspoiled rolling hills.