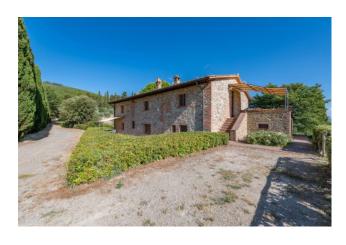

The main building, currently divided into 4 independent apartments was cleverly designed so that you can easily reconvert it into a large family house. The renovation has made the farmhouse modern and efficient providing it with solar and photovoltaic panels. The farhouse is spread over 2 floors and the ground floor consists of: a large technical room, 2 apartments both with large and bright living room/kitchen, double bedroom and bathroom, and a third apartment with large living room, kitchen, utility room and an internal staircase, which leads to the first floor, where there are 2 large double bedrooms and 2 bathrooms.

On the first floor, via an external staircase, there is the fourth apartment which consists of: large terrace, entrance hall, living room/kitchen, 2 bedrooms and a bathroom.

At a few steps away from the main building, there is a characteristic medieval tower, which needs a complete renovation but has great potential, since there is the possibility to convert it to another residential unit.