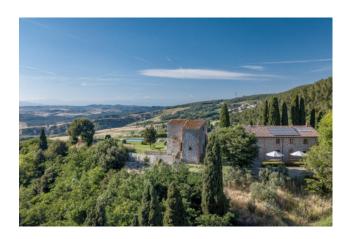

The property comes with more than 13 hectares of land, mostly cultivated with high quality olive trees, and consists of a large farmhouse of approximately 400 square meters, a tower of approx. 60 m<sup>2</sup> that needs renovation and a beautiful pool of 11,5mx4,5m.

On the first floor, via an external staircase, there is the fourth apartment which consists of: large terrace, entrance hall, living room/kitchen, 2 bedrooms and a bathroom.

At a few steps away from the main building, there is a characteristic medieval tower, which needs a complete renovation but has great potential, since there is the possibility to convert it to another residential unit.

Finally, particular mention should be made for the pool area, located on a natural terrace overlooking the valley and offering breathtaking 270° views over the unspoiled rolling hills.