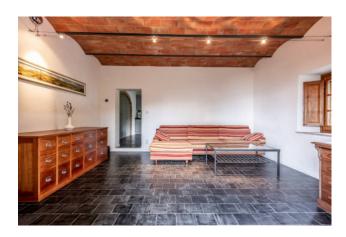

The main building, currently divided into 4 independent apartments was cleverly designed so that you can easily reconvert it into a large family house. The renovation has made the farmhouse modern and efficient providing it with solar and photovoltaic panels. The farhouse is spread over 2 floors and the ground floor consists of: a large technical room, 2 apartments both with large and bright living room/kitchen, double bedroom and bathroom, and a third apartment with large living room, kitchen, utility room and an internal staircase, which leads to the first floor, where there are 2 large double bedrooms and 2 bathrooms.