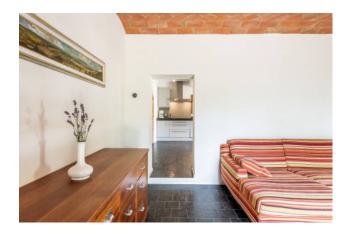

The main building, currently divided into 4 independent apartments was cleverly designed so that you can easily reconvert it into a large family house. The renovation has made the farmhouse modern and efficient providing it with solar and photovoltaic panels. The farhouse is spread over 2 floors and the ground floor consists of: a large technical room, 2 apartments both with large and bright living room/kitchen, double bedroom and bathroom, and a third apartment with large living room, kitchen, utility room and an internal staircase, which leads to the first floor, where there are 2 large double bedrooms and 2 bathrooms.

On the first floor, via an external staircase, there is the fourth apartment which consists of: large terrace, entrance hall, living room/kitchen, 2 bedrooms and a bathroom.

At a few steps away from the main building, there is a characteristic medieval tower, which needs a complete renovation but has great potential, since there is the possibility to convert it to another residential unit.