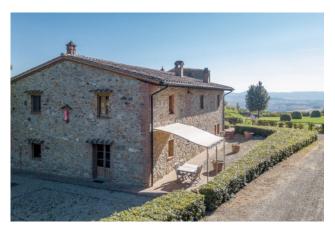

The main building, currently divided into 4 independent apartments was cleverly designed so that you can easily reconvert it into a large family house. The renovation has made the farmhouse modern and efficient providing it with solar and photovoltaic panels. The farhouse is spread over 2 floors and the ground floor consists of: a large technical room, 2 apartments both with large and bright living room/kitchen, double bedroom and bathroom, and a third apartment with large living room, kitchen, utility room and an internal staircase, which leads to the first floor, where there are 2 large double bedrooms and 2 bathrooms.

On the first floor, via an external staircase, there is the fourth apartment which consists of: large terrace, entrance hall, living room/kitchen, 2 bedrooms and a bathroom.

At a few steps away from the main building, there is a characteristic medieval tower, which needs a complete renovation but has great potential, since there is the possibility to convert it to another residential unit.