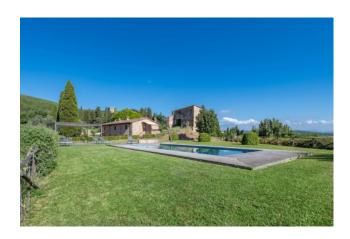

The property comes with more than 13 hectares of land, mostly cultivated with high quality olive trees, and consists of a large farmhouse of approximately 400 square meters, a tower of approx. 60 m<sup>2</sup> that needs renovation and a beautiful pool of 11,5mx4,5m.

Finally, particular mention should be made for the pool area, located on a natural terrace overlooking the valley and offering breathtaking 270° views over the unspoiled rolling hills.