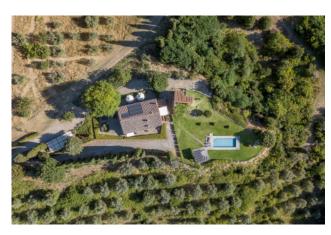

The property comes with more than 13 hectares of land, mostly cultivated with high quality olive trees, and consists of a large farmhouse of approximately 400 square meters, a tower of approx. 60 m<sup>2</sup> that needs renovation and a beautiful pool of 11,5mx4,5m.

The main building, currently divided into 4 independent apartments was cleverly designed so that you can easily reconvert it into a large family house. The renovation has made the farmhouse modern and efficient providing it with solar and photovoltaic panels. The farhouse is spread over 2 floors and the ground floor consists of: a large technical room, 2 apartments both with large and bright living room/kitchen, double bedroom and bathroom, and a third apartment with large living room, kitchen, utility room and an internal staircase, which leads to the first floor, where there are 2 large double bedrooms and 2 bathrooms.