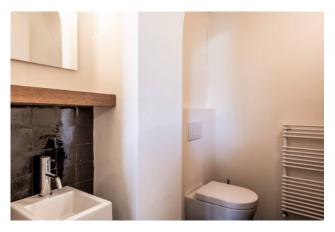

The main building, currently divided into 4 independent apartments was cleverly designed so that you can easily reconvert it into a large family house. The renovation has made the farmhouse modern and efficient providing it with solar and photovoltaic panels. The farhouse is spread over 2 floors and the ground floor consists of: a large technical room, 2 apartments both with large and bright living room/kitchen, double bedroom and bathroom, and a third apartment with large living room, kitchen, utility room and an internal staircase, which leads to the first floor, where there are 2 large double bedrooms and 2 bathrooms.

On the first floor, via an external staircase, there is the fourth apartment which consists of: large terrace, entrance hall, living room/kitchen, 2 bedrooms and a bathroom.

At a few steps away from the main building, there is a characteristic medieval tower, which needs a complete renovation but has great potential, since there is the possibility to convert it to another residential unit.