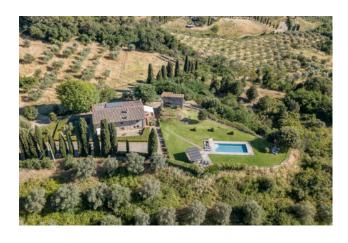

The property comes with more than 13 hectares of land, mostly cultivated with high quality olive trees, and consists of a large farmhouse of approximately 400 square meters, a tower of approx. 60 m<sup>2</sup> that needs renovation and a beautiful pool of 11,5mx4,5m.

Finally, particular mention should be made for the pool area, located on a natural terrace overlooking the valley and offering breathtaking 270° views over the unspoiled rolling hills.