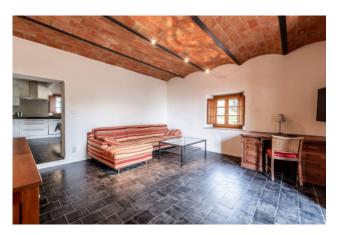

The main building, currently divided into 4 independent apartments was cleverly designed so that you can easily reconvert it into a large family house. The renovation has made the farmhouse modern and efficient providing it with solar and photovoltaic panels. The farhouse is spread over 2 floors and the ground floor consists of: a large technical room, 2 apartments both with large and bright living room/kitchen, double bedroom and bathroom, and a third apartment with large living room, kitchen, utility room and an internal staircase, which leads to the first floor, where there are 2 large double bedrooms and 2 bathrooms.