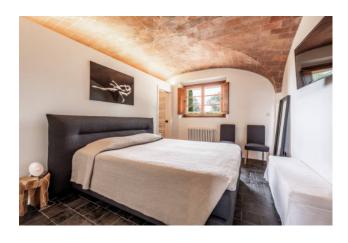

The main building, currently divided into 4 independent apartments was cleverly designed so that you can easily reconvert it into a large family house. The renovation has made the farmhouse modern and efficient providing it with solar and photovoltaic panels. The farhouse is spread over 2 floors and the ground floor consists of: a large technical room, 2 apartments both with large and bright living room/kitchen, double bedroom and bathroom, and a third apartment with large living room, kitchen, utility room and an internal staircase, which leads to the first floor, where there are 2 large double bedrooms and 2 bathrooms.

On the first floor, via an external staircase, there is the fourth apartment which consists of: large terrace, entrance hall, living room/kitchen, 2 bedrooms and a bathroom.

At a few steps away from the main building, there is a characteristic medieval tower, which needs a complete renovation but has great potential, since there is the possibility to convert it to another residential unit.