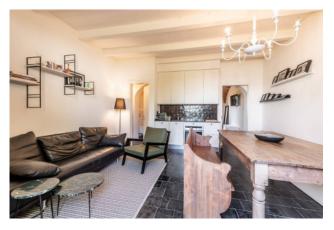

The main building, currently divided into 4 independent apartments was cleverly designed so that you can easily reconvert it into a large family house. The renovation has made the farmhouse modern and efficient providing it with solar and photovoltaic panels. The farhouse is spread over 2 floors and the ground floor consists of: a large technical room, 2 apartments both with large and bright living room/kitchen, double bedroom and bathroom, and a third apartment with large living room, kitchen, utility room and an internal staircase, which leads to the first floor, where there are 2 large double bedrooms and 2 bathrooms.

On the first floor, via an external staircase, there is the fourth apartment which consists of: large terrace, entrance hall, living room/kitchen, 2 bedrooms and a bathroom.

At a few steps away from the main building, there is a characteristic medieval tower, which needs a complete renovation but has great potential, since there is the possibility to convert it to another residential unit.