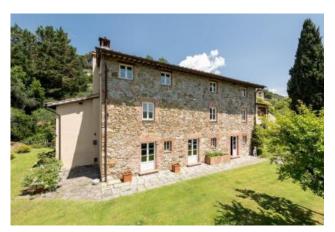

Featuring a wonderfully private and panoramic location, the property is accompanied by just under 1 hectare of land, mainly cultivated with olive trees but maintained as a garden.

The building measuring approximately 500 square meters is spread over 3 floors.

The ground floor consists of: large living area with 3 interconnecting rooms, a beautiful studio with fireplace, dining room, large kitchen, laundry, cellar, utility room and an internal courtyard.

The first floor consists of: master bedroom with en-suite and dressing room, 3 bedrooms, 2 bathrooms and one double bedroom with ensuite bathroom and private terrace where you can enjoy beautiful views over the Valley.