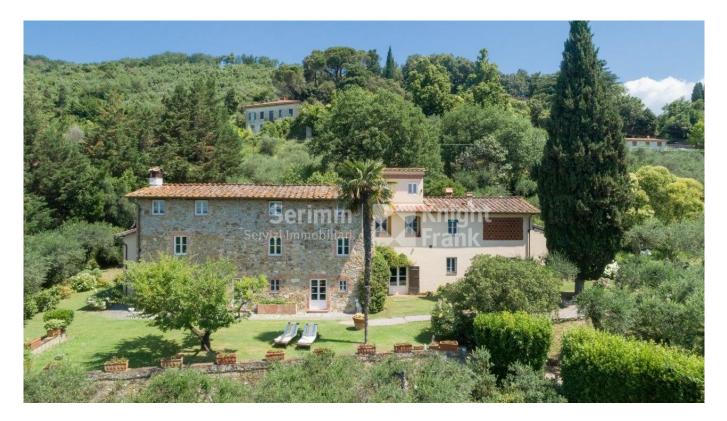

## Farmhouse for Sale in Lucca € 1.800.000 Ref. A355

## 500 sq.m | Bathrooms: 6 | Bedrooms: 6 | Rooms: 12

This beautiful South facing farmhouse, has been completely renovated and is located in one of the most prestigious areas of Lucca at only 6 Km from the historic centre.

Featuring a wonderfully private and panoramic location, the property is accompanied by just under 1 hectare of land, mainly cultivated with olive trees but maintained as a garden.

The building measuring approximately 500 square meters is spread over 3 floors.

The ground floor consists of: large living area with 3 interconnecting rooms, a beautiful studio with fireplace, dining room, large kitchen, laundry, cellar, utility room and an internal courtyard.

The first floor consists of: master bedroom with en-suite and dressing room, 3 bedrooms, 2 bathrooms and one double bedroom with ensuite bathroom and private terrace where you can enjoy beautiful views over the Valley.