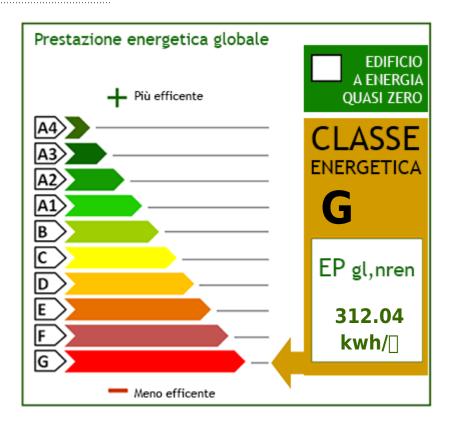

hich is on the South side of the House, where besides enjoying views over the surrounding countryside, mainly cultivated with olive groves and vineyards, you can admire the medieval towers of the city of Lucca.

Currently the property has no swimming pool but it is possible to build one.



## **Property Informations**

| Address: Lucca  | Postal code: 55100             |  |
|-----------------|--------------------------------|--|
| Bedrooms: 6     | Bathrooms: 6                   |  |
| Rooms: 12       | State of maintenance: Prestine |  |
| Garden: Private | Kitchen: Large kitchen         |  |

## Features

| Period       | Restored        | Rural              |
|--------------|-----------------|--------------------|
| Land: 9000 🛛 | Secondary accom | Staff accomodation |

Utility Rooms