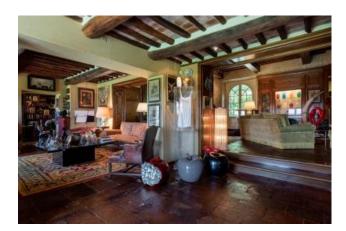

The ground floor consists of: large living area with 3 interconnecting rooms, a beautiful studio with fireplace, dining room, large kitchen, laundry, cellar, utility room and an internal courtyard.

The first floor consists of: master bedroom with en-suite and dressing room, 3 bedrooms, 2 bathrooms and one double bedroom with ensuite bathroom and private terrace where you can enjoy beautiful views over the Valley.