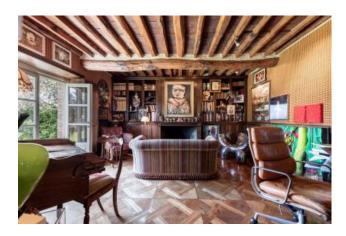

The ground floor consists of: large living area with 3 interconnecting rooms, a beautiful studio with fireplace, dining room, large kitchen, laundry, cellar, utility room and an internal courtyard.

The first floor consists of: master bedroom with en-suite and dressing room, 3 bedrooms, 2 bathrooms and one double bedroom with ensuite bathroom and private terrace where you can enjoy beautiful views over the Valley.