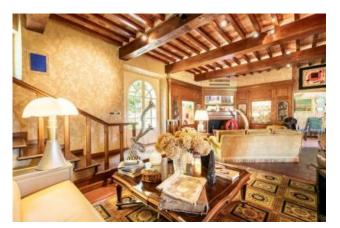

The ground floor consists of: large living area with 3 interconnecting rooms, a beautiful studio with fireplace, dining room, large kitchen, laundry, cellar, utility room and an internal courtyard.

The first floor consists of: master bedroom with en-suite and dressing room, 3 bedrooms, 2 bathrooms and one double bedroom with ensuite bathroom and private terrace where you can enjoy beautiful views over the Valley.