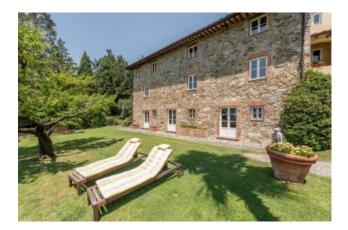

## Farmhouse for Sale in Lucca € 1.800.000 Ref. A355

## 500 sq.m | Bathrooms: 6 | Bedrooms: 6 | Rooms: 12

This beautiful South facing farmhouse, has been completely renovated and is located in one of the most prestigious areas of Lucca at only 6 Km from the historic centre.

Featuring a wonderfully private and panoramic location, the property is accompanied by just under 1 hectare of land, mainly cultivated with olive trees but maintained as a garden.

The building measuring approximately 500 square meters is spread over 3 floors.

The ground floor consists of: large living area with 3 interconnecting rooms, a beautiful studio with fireplace, dining room, large kitchen, laundry, cellar, utility room and an internal courtyard.

The first floor consists of: master bedroom with en-suite and dressing room, 3 bedrooms, 2 bathrooms and one double bedroom with ensuite bathroom and private terrace where you can enjoy beautiful views over the Valley.