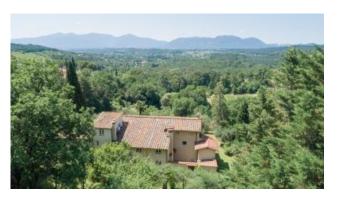

Featuring a wonderfully private and panoramic location, the property is accompanied by just under 1 hectare of land, mainly cultivated with olive trees but maintained as a garden.

The building measuring approximately 500 square meters is spread over 3 floors.

The third floor is composed of: a double bedroom a study and 2 bathrooms.

Particular mention must be made for beautiful natural terrace which is on the South side of the House, where besides enjoying views over the surrounding countryside, mainly cultivated with olive groves and vineyards, you can admire the medieval towers of the city of Lucca.