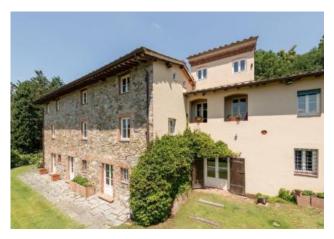

The ground floor consists of: large living area with 3 interconnecting rooms, a beautiful studio with fireplace, dining room, large kitchen, laundry, cellar, utility room and an internal courtyard.

The first floor consists of: master bedroom with en-suite and dressing room, 3 bedrooms, 2 bathrooms and one double bedroom with ensuite bathroom and private terrace where you can enjoy beautiful views over the Valley.

The third floor is composed of: a double bedroom a study and 2 bathrooms.

Particular mention must be made for beautiful natural terrace which is on the South side of the House, where besides enjoying views over the surrounding countryside, mainly cultivated with olive groves and vineyards, you can admire the medieval towers of the city of Lucca.