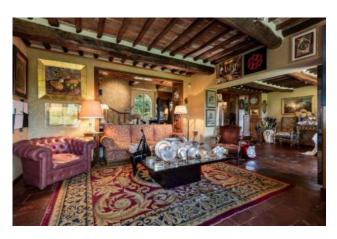

The ground floor consists of: large living area with 3 interconnecting rooms, a beautiful studio with fireplace, dining room, large kitchen, laundry, cellar, utility room and an internal courtyard.

The first floor consists of: master bedroom with en-suite and dressing room, 3 bedrooms, 2 bathrooms and one double bedroom with ensuite bathroom and private terrace where you can enjoy beautiful views over the Valley.