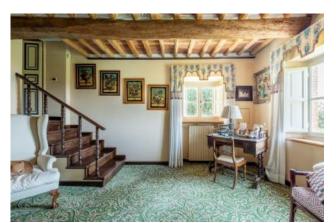

The ground floor consists of: large living area with 3 interconnecting rooms, a beautiful studio with fireplace, dining room, large kitchen, laundry, cellar, utility room and an internal courtyard.

The first floor consists of: master bedroom with en-suite and dressing room, 3 bedrooms, 2 bathrooms and one double bedroom with ensuite bathroom and private terrace where you can enjoy beautiful views over the Valley.