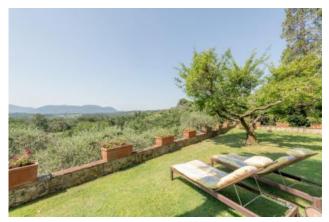

Featuring a wonderfully private and panoramic location, the property is accompanied by just under 1 hectare of land, mainly cultivated with olive trees but maintained as a garden.

The building measuring approximately 500 square meters is spread over 3 floors.

The third floor is composed of: a double bedroom a study and 2 bathrooms.

Particular mention must be made for beautiful natural terrace which is on the South side of the House, where besides enjoying views over the surrounding countryside, mainly cultivated with olive groves and vineyards, you can admire the medieval towers of the city of Lucca.

Currently the property has no swimming pool but it is possible to build one.