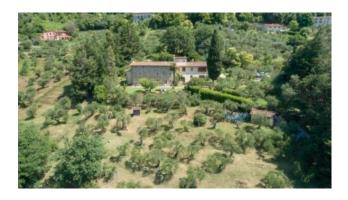

Featuring a wonderfully private and panoramic location, the property is accompanied by just under 1 hectare of land, mainly cultivated with olive trees but maintained as a garden.

The building measuring approximately 500 square meters is spread over 3 floors.

Currently the property has no swimming pool but it is possible to build one.