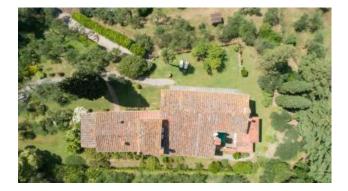

Featuring a wonderfully private and panoramic location, the property is accompanied by just under 1 hectare of land, mainly cultivated with olive trees but maintained as a garden.

The building measuring approximately 500 square meters is spread over 3 floors.

The ground floor consists of: large living area with 3 interconnecting rooms, a beautiful studio with fireplace, dining room, large kitchen, laundry, cellar, utility room and an internal courtyard.

The first floor consists of: master bedroom with en-suite and dressing room, 3 bedrooms, 2 bathrooms and one double bedroom with ensuite bathroom and private terrace where you can enjoy beautiful views over the Valley.

The third floor is composed of: a double bedroom a study and 2 bathrooms.

Particular mention must be made for beautiful natural terrace which is on the South side of the House, where besides enjoying views over the surrounding countryside, mainly cultivated with olive groves and vineyards, you can admire the medieval towers of the city of Lucca.