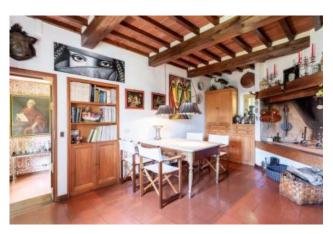

The ground floor consists of: large living area with 3 interconnecting rooms, a beautiful studio with fireplace, dining room, large kitchen, laundry, cellar, utility room and an internal courtyard.

The first floor consists of: master bedroom with en-suite and dressing room, 3 bedrooms, 2 bathrooms and one double bedroom with ensuite bathroom and private terrace where you can enjoy beautiful views over the Valley.