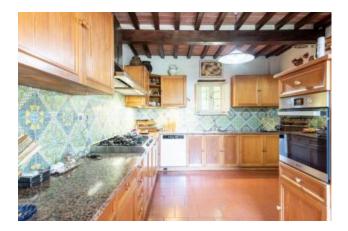

The ground floor consists of: large living area with 3 interconnecting rooms, a beautiful studio with fireplace, dining room, large kitchen, laundry, cellar, utility room and an internal courtyard.

The first floor consists of: master bedroom with en-suite and dressing room, 3 bedrooms, 2 bathrooms and one double bedroom with ensuite bathroom and private terrace where you can enjoy beautiful views over the Valley.