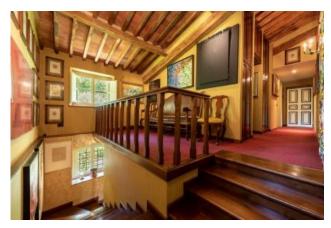

The ground floor consists of: large living area with 3 interconnecting rooms, a beautiful studio with fireplace, dining room, large kitchen, laundry, cellar, utility room and an internal courtyard.

The first floor consists of: master bedroom with en-suite and dressing room, 3 bedrooms, 2 bathrooms and one double bedroom with ensuite bathroom and private terrace where you can enjoy beautiful views over the Valley.