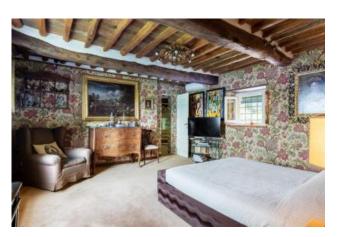

The ground floor consists of: large living area with 3 interconnecting rooms, a beautiful studio with fireplace, dining room, large kitchen, laundry, cellar, utility room and an internal courtyard.

The first floor consists of: master bedroom with en-suite and dressing room, 3 bedrooms, 2 bathrooms and one double bedroom with ensuite bathroom and private terrace where you can enjoy beautiful views over the Valley.