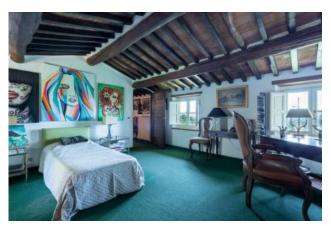

The ground floor consists of: large living area with 3 interconnecting rooms, a beautiful studio with fireplace, dining room, large kitchen, laundry, cellar, utility room and an internal courtyard.

The first floor consists of: master bedroom with en-suite and dressing room, 3 bedrooms, 2 bathrooms and one double bedroom with ensuite bathroom and private terrace where you can enjoy beautiful views over the Valley.

The third floor is composed of: a double bedroom a study and 2 bathrooms.

Particular mention must be made for beautiful natural terrace which is on the South side of the House, where besides enjoying views over the surrounding countryside, mainly cultivated with olive groves and vineyards, you can admire the medieval towers of the city of Lucca.