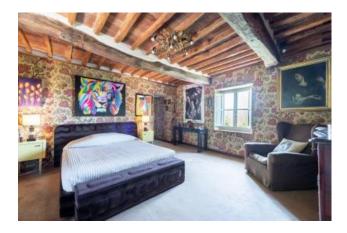

The ground floor consists of: large living area with 3 interconnecting rooms, a beautiful studio with fireplace, dining room, large kitchen, laundry, cellar, utility room and an internal courtyard.

The first floor consists of: master bedroom with en-suite and dressing room, 3 bedrooms, 2 bathrooms and one double bedroom with ensuite bathroom and private terrace where you can enjoy beautiful views over the Valley.