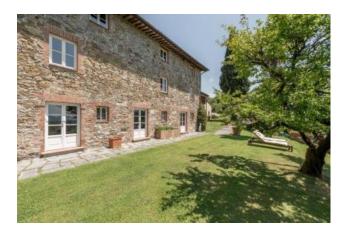

Featuring a wonderfully private and panoramic location, the property is accompanied by just under 1 hectare of land, mainly cultivated with olive trees but maintained as a garden.

The building measuring approximately 500 square meters is spread over 3 floors.

The third floor is composed of: a double bedroom a study and 2 bathrooms.

Particular mention must be made for beautiful natural terrace which is on the South side of the House, where besides enjoying views over the surrounding countryside, mainly cultivated with olive groves and vineyards, you can admire the medieval towers of the city of Lucca.