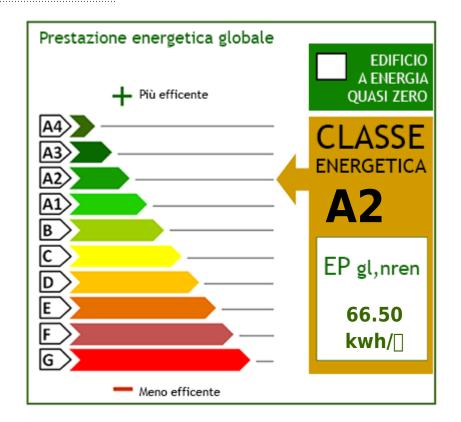

## 220 sq.m | Bathrooms: 4 | Bedrooms: 5 | Rooms: 8

Beautiful farmhouse, completely renovated, situated in a panoramic position within walking distance from the centre of Bagni di Lucca. Restored in 2009, the building is equipped with all the mod comforts (solar panels for heating and hot water, underfloor heating etc.) while keeping original materials typical of the area.