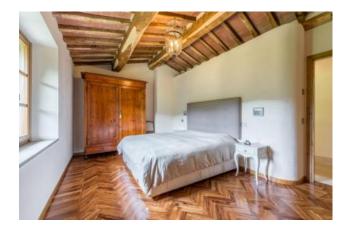

The main building is spread over 3 floors, the ground floor consists of: large and bright living room with fireplace and arched french window overlooking the garden, entrance, guest bathroom, large kitchen with all mod comforts, laundry and boiler room. The first floor includes: living room with fireplace and direct access to a terrace, from where one can enjoy the views of the surrounding countryside, two double bedrooms and a bathroom with bathtub. The second floor consists of: master bedroom with en-suite bathroom and direct access to the terrace, 2 double bedrooms and a bathroom with shower.