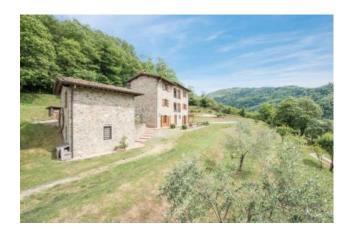

## Farmhouse for Sale in Bagni di Lucca Lugliano Price On Application Ref. A253

## 220 sq.m | Bathrooms: 4 | Bedrooms: 5 | Rooms: 8

Beautiful farmhouse, completely renovated, situated in a panoramic position within walking distance from the centre of Bagni di Lucca. Restored in 2009, the building is equipped with all the mod comforts (solar panels for heating and hot water, underfloor heating etc.) while keeping original materials typical of the area.

The main building is spread over 3 floors, the ground floor consists of: large and bright living room with fireplace and arched french window overlooking the garden, entrance, guest bathroom, large kitchen with all mod comforts, laundry and boiler room. The first floor includes: living room with fireplace and direct access to a terrace, from where one can enjoy the views of the surrounding countryside, two double bedrooms and a bathroom with bathtub. The second floor consists of: master bedroom with en-suite bathroom and direct access to the terrace, 2 double bedrooms and a bathroom with shower.

The property is accompanied by approximately 14 ha of land, and boasts a wood-burning oven and a heated pool of 10mx5m where you can enjoy beautiful views of the surrounding countryside.