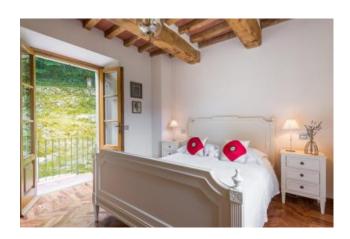

The main building is spread over 3 floors, the ground floor consists of: large and bright living room with fireplace and arched french window overlooking the garden, entrance, guest bathroom, large kitchen with all mod comforts, laundry and boiler room. The first floor includes: living room with fireplace and direct access to a terrace, from where one can enjoy the views of the surrounding countryside, two double bedrooms and a bathroom with bathtub. The second floor consists of: master bedroom with en-suite bathroom and direct access to the terrace, 2 double bedrooms and a bathroom with shower.