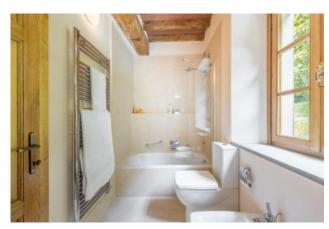

The main building is spread over 3 floors, the ground floor consists of: large and bright living room with fireplace and arched french window overlooking the garden, entrance, guest bathroom, large kitchen with all mod comforts, laundry and boiler room. The first floor includes: living room with fireplace and direct access to a terrace, from where one can enjoy the views of the surrounding countryside, two double bedrooms and a bathroom with bathtub. The second floor consists of: master bedroom with en-suite bathroom and direct access to the terrace, 2 double bedrooms and a bathroom with shower.