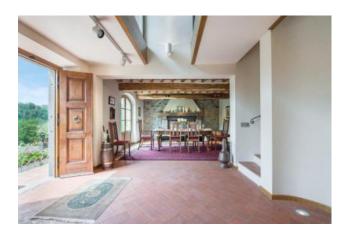

The main building is spread over 3 floors, the ground floor consists of: large and bright living room with fireplace and arched french window overlooking the garden, entrance, guest bathroom, large kitchen with all mod comforts, laundry and boiler room. The first floor includes: living room with fireplace and direct access to a terrace, from where one can enjoy the views of the surrounding countryside, two double bedrooms and a bathroom with bathtub. The second floor consists of: master bedroom with en-suite bathroom and direct access to the terrace, 2 double bedrooms and a bathroom with shower.