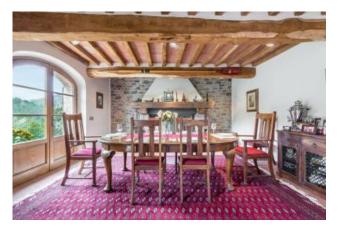

The main building is spread over 3 floors, the ground floor consists of: large and bright living room with fireplace and arched french window overlooking the garden, entrance, guest bathroom, large kitchen with all mod comforts, laundry and boiler room. The first floor includes: living room with fireplace and direct access to a terrace, from where one can enjoy the views of the surrounding countryside, two double bedrooms and a bathroom with bathtub. The second floor consists of: master bedroom with en-suite bathroom and direct access to the terrace, 2 double bedrooms and a bathroom with shower.