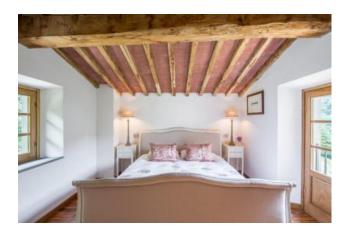

The main building is spread over 3 floors, the ground floor consists of: large and bright living room with fireplace and arched french window overlooking the garden, entrance, guest bathroom, large kitchen with all mod comforts, laundry and boiler room. The first floor includes: living room with fireplace and direct access to a terrace, from where one can enjoy the views of the surrounding countryside, two double bedrooms and a bathroom with bathtub. The second floor consists of: master bedroom with en-suite bathroom and direct access to the terrace, 2 double bedrooms and a bathroom with shower.