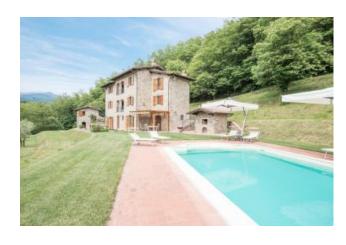

The property is accompanied by approximately 14 ha of land, and boasts a wood-burning oven and a heated pool of 10mx5m where you can enjoy beautiful views of the surrounding countryside.