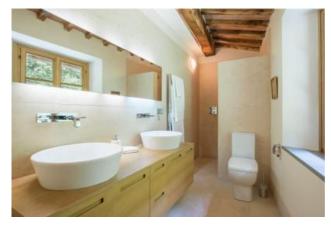

The main building is spread over 3 floors, the ground floor consists of: large and bright living room with fireplace and arched french window overlooking the garden, entrance, guest bathroom, large kitchen with all mod comforts, laundry and boiler room. The first floor includes: living room with fireplace and direct access to a terrace, from where one can enjoy the views of the surrounding countryside, two double bedrooms and a bathroom with bathtub. The second floor consists of: master bedroom with en-suite bathroom and direct access to the terrace, 2 double bedrooms and a bathroom with shower.