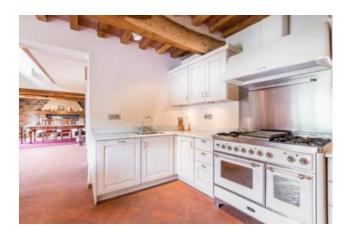

The main building is spread over 3 floors, the ground floor consists of: large and bright living room with fireplace and arched french window overlooking the garden, entrance, guest bathroom, large kitchen with all mod comforts, laundry and boiler room. The first floor includes: living room with fireplace and direct access to a terrace, from where one can enjoy the views of the surrounding countryside, two double bedrooms and a bathroom with bathtub. The second floor consists of: master bedroom with en-suite bathroom and direct access to the terrace, 2 double bedrooms and a bathroom with shower.

## **Property Informations**

Address: Bagni di Lucca Postal code: 55021

Bedrooms: 5 Bathrooms: 4

Rooms: 8 State of maintenance: Prestine

**Terrace**: Yes, 13 sq.m **Garden**: Private

**Kitchen**: Large kitchen