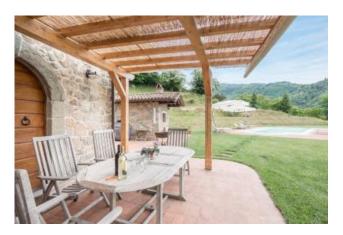

The property is accompanied by approximately 14 ha of land, and boasts a wood-burning oven and a heated pool of 10mx5m where you can enjoy beautiful views of the surrounding countryside.

## **Property Informations**

Address: Bagni di Lucca Postal code: 55021

Bedrooms: 5 Bathrooms: 4

Rooms: 8 State of maintenance: Prestine

**Terrace**: Yes, 13 sq.m **Garden**: Private

**Kitchen**: Large kitchen