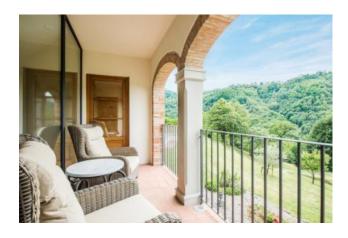

The main building is spread over 3 floors, the ground floor consists of: large and bright living room with fireplace and arched french window overlooking the garden, entrance, guest bathroom, large kitchen with all mod comforts, laundry and boiler room. The first floor includes: living room with fireplace and direct access to a terrace, from where one can enjoy the views of the surrounding countryside, two double bedrooms and a bathroom with bathtub. The second floor consists of: master bedroom with en-suite bathroom and direct access to the terrace, 2 double bedrooms and a bathroom with shower.

## **Property Informations**

Address: Bagni di Lucca Postal code: 55021

Bedrooms: 5 Bathrooms: 4

Rooms: 8 State of maintenance: Prestine

**Terrace**: Yes, 13 sq.m **Garden**: Private

**Kitchen**: Large kitchen