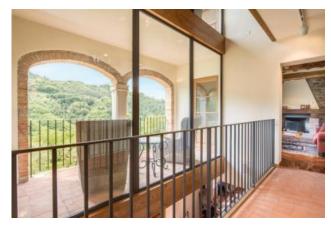

The main building is spread over 3 floors, the ground floor consists of: large and bright living room with fireplace and arched french window overlooking the garden, entrance, guest bathroom, large kitchen with all mod comforts, laundry and boiler room. The first floor includes: living room with fireplace and direct access to a terrace, from where one can enjoy the views of the surrounding countryside, two double bedrooms and a bathroom with bathtub. The second floor consists of: master bedroom with en-suite bathroom and direct access to the terrace, 2 double bedrooms and a bathroom with shower.