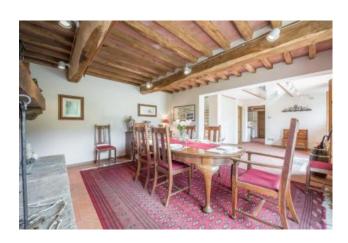

The main building is spread over 3 floors, the ground floor consists of: large and bright living room with fireplace and arched french window overlooking the garden, entrance, guest bathroom, large kitchen with all mod comforts, laundry and boiler room. The first floor includes: living room with fireplace and direct access to a terrace, from where one can enjoy the views of the surrounding countryside, two double bedrooms and a bathroom with bathtub. The second floor consists of: master bedroom with en-suite bathroom and direct access to the terrace, 2 double bedrooms and a bathroom with shower.