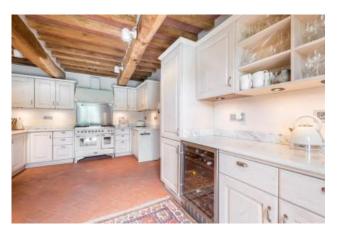

The main building is spread over 3 floors, the ground floor consists of: large and bright living room with fireplace and arched french window overlooking the garden, entrance, guest bathroom, large kitchen with all mod comforts, laundry and boiler room. The first floor includes: living room with fireplace and direct access to a terrace, from where one can enjoy the views of the surrounding countryside, two double bedrooms and a bathroom with bathtub. The second floor consists of: master bedroom with en-suite bathroom and direct access to the terrace, 2 double bedrooms and a bathroom with shower.

## **Property Informations**

Address: Bagni di Lucca Postal code: 55021

Bedrooms: 5 Bathrooms: 4

Rooms: 8 State of maintenance: Prestine

**Terrace**: Yes, 13 sq.m **Garden**: Private

**Kitchen**: Large kitchen