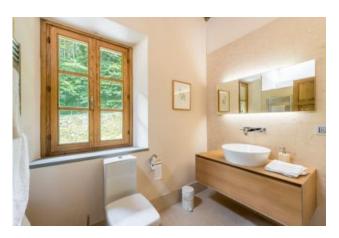

The main building is spread over 3 floors, the ground floor consists of: large and bright living room with fireplace and arched french window overlooking the garden, entrance, guest bathroom, large kitchen with all mod comforts, laundry and boiler room. The first floor includes: living room with fireplace and direct access to a terrace, from where one can enjoy the views of the surrounding countryside, two double bedrooms and a bathroom with bathtub. The second floor consists of: master bedroom with en-suite bathroom and direct access to the terrace, 2 double bedrooms and a bathroom with shower.