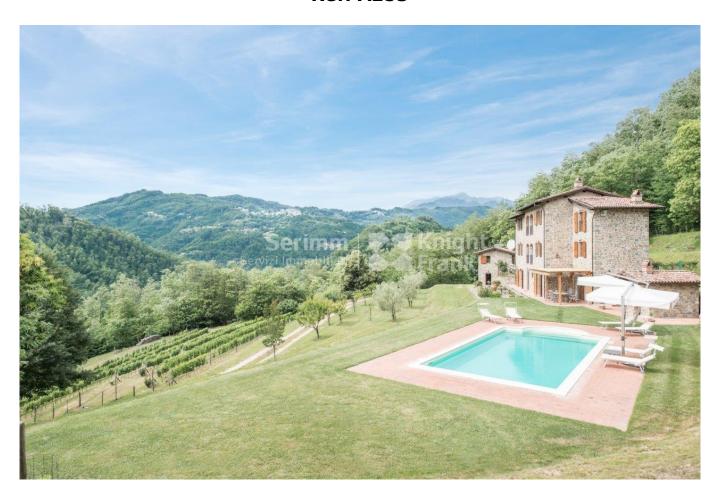

## 220 sq.m | Bathrooms: 4 | Bedrooms: 5 | Rooms: 8

Beautiful farmhouse, completely renovated, situated in a panoramic position within walking distance from the centre of Bagni di Lucca. Restored in 2009, the building is equipped with all the mod comforts (solar panels for heating and hot water, underfloor heating etc.) while keeping original materials typical of the area.

The property is accompanied by approximately 14 ha of land, and boasts a wood-burning oven and a heated pool of 10mx5m where you can enjoy beautiful views of the surrounding countryside.