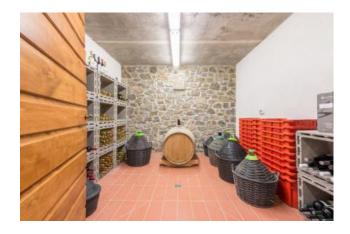

The annex, laid over two floors, comprises: on the ground floor: a cellar, of approx 22 sqm, expertly equipped for the production of wine harvested from the small vineyard of approximately 1500 sqm, on the first floor of a room use as tool shed.