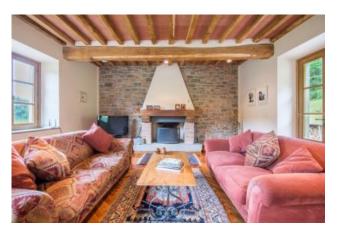

The main building is spread over 3 floors, the ground floor consists of: large and bright living room with fireplace and arched french window overlooking the garden, entrance, guest bathroom, large kitchen with all mod comforts, laundry and boiler room. The first floor includes: living room with fireplace and direct access to a terrace, from where one can enjoy the views of the surrounding countryside, two double bedrooms and a bathroom with bathtub. The second floor consists of: master bedroom with en-suite bathroom and direct access to the terrace, 2 double bedrooms and a bathroom with shower.