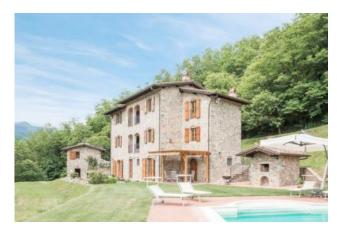

The main building is spread over 3 floors, the ground floor consists of: large and bright living room with fireplace and arched french window overlooking the garden, entrance, guest bathroom, large kitchen with all mod comforts, laundry and boiler room. The first floor includes: living room with fireplace and direct access to a terrace, from where one can enjoy the views of the surrounding countryside, two double bedrooms and a bathroom with bathtub. The second floor consists of: master bedroom with en-suite bathroom and direct access to the terrace, 2 double bedrooms and a bathroom with shower.

The annex, laid over two floors, comprises: on the ground floor: a cellar, of approx 22 sqm, expertly equipped for the production of wine harvested from the small vineyard of approximately 1500 sqm, on the first floor of a room use as tool shed.