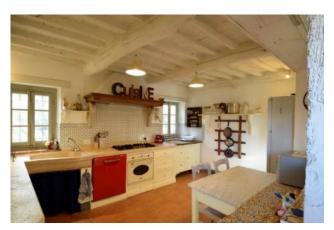

## 280 sq.m | Bathrooms: 2 | Bedrooms: 4 | Rooms: 9

Restored farmhouse for sale near Lucca. Accompanied by annex to renovate . The House of about 280 square meters. (of which 80 square metres to be renovated) has two floors: on the ground floor there is the kitchen, pantry, dining room, living room with fireplace, living room with fireplace, laundry and storage room. On the first floor there are bathroom with shower and 4 bedrooms, one with en suite bathroom with tub and sauna and dressing room. Possibility to be expanded by restructuring the part still to be developed. Nearby there is the annex of 120 square meters. on two floors, completely to be renovate. It could become the dependance for guests or for housekeeper .

Serimm srl

Via Alfredo Catalani 22 - Lucca (LU) - Phone number +39 0583 494 326 info@serimm.net - https://www.serimmrealestate.com/en VAT 02388980464

| Actual state: Free     | Garden: Private, 25.000 sq.m |
|------------------------|------------------------------|
| Kitchen: Large kitchen |                              |
| Features               |                              |