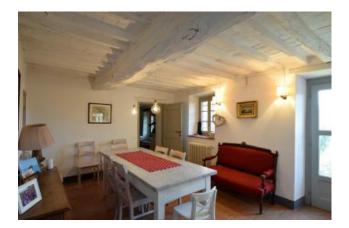

## 280 sq.m | Bathrooms: 2 | Bedrooms: 4 | Rooms: 9

Restored farmhouse for sale near Lucca. Accompanied by annex to renovate . The House of about 280 square meters. (of which 80 square metres to be renovated) has two floors: on the ground floor there is the kitchen, pantry, dining room, living room with fireplace, living room with fireplace, laundry and storage room. On the first floor there are bathroom with shower and 4 bedrooms, one with en suite bathroom with tub and sauna and dressing room. Possibility to be expanded by restructuring the part still to be developed. Nearby there is the annex of 120 square meters. on two floors, completely to be renovate. It could become the dependance for guests or for housekeeper .