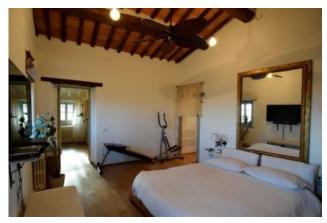

## 280 sq.m | Bathrooms: 2 | Bedrooms: 4 | Rooms: 9

Restored farmhouse for sale near Lucca. Accompanied by annex to renovate . The House of about 280 square meters. (of which 80 square metres to be renovated) has two floors: on the ground floor there is the kitchen, pantry, dining room, living room with fireplace, living room with fireplace, laundry and storage room. On the first floor there are bathroom with shower and 4 bedrooms, one with en suite bathroom with tub and sauna and dressing room. Possibility to be expanded by restructuring the part still to be developed. Nearby there is the annex of 120 square meters. on two floors, completely to be renovate. It could become the dependance for guests or for housekeeper .