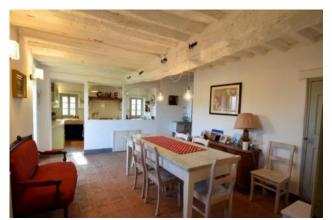

## 280 sq.m | Bathrooms: 2 | Bedrooms: 4 | Rooms: 9

Restored farmhouse for sale near Lucca. Accompanied by annex to renovate . The House of about 280 square meters. (of which 80 square metres to be renovated) has two floors: on the ground floor there is the kitchen, pantry, dining room, living room with fireplace, living room with fireplace, laundry and storage room. On the first floor there are bathroom with shower and 4 bedrooms, one with en suite bathroom with tub and sauna and dressing room. Possibility to be expanded by restructuring the part still to be developed. Nearby there is the annex of 120 square meters. on two floors, completely to be renovate. It could become the dependance for guests or for housekeeper .