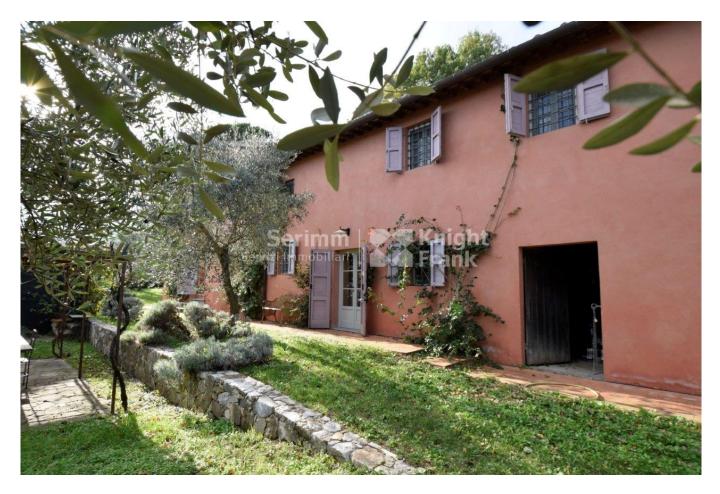

## Farmhouse for Sale in Lucca Gattaiola Price On Application Ref. A182

## 280 sq.m | Bathrooms: 2 | Bedrooms: 4 | Rooms: 9

Restored farmhouse for sale near Lucca. Accompanied by annex to renovate . The House of about 280 square meters. (of which 80 square metres to be renovated) has two floors: on the ground floor there is the kitchen, pantry, dining room, living room with fireplace, living room with fireplace, laundry and storage room. On the first floor there are bathroom with shower and 4 bedrooms, one with en suite bathroom with tub and sauna and dressing room. Possibility to be expanded by restructuring the part still to be developed. Nearby there is the annex of 120 square meters. on two floors, completely to be renovate. It could become the dependance for guests or for housekeeper .

The property is presented on approximately 2.5 hectares of land of which about 1 hectare olive grove.