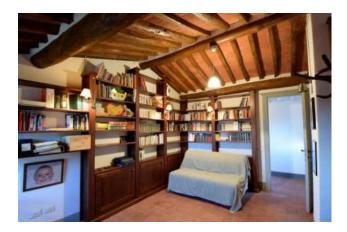

## 280 sq.m | Bathrooms: 2 | Bedrooms: 4 | Rooms: 9

Restored farmhouse for sale near Lucca. Accompanied by annex to renovate . The House of about 280 square meters. (of which 80 square metres to be renovated) has two floors: on the ground floor there is the kitchen, pantry, dining room, living room with fireplace, living room with fireplace, laundry and storage room. On the first floor there are bathroom with shower and 4 bedrooms, one with en suite bathroom with tub and sauna and dressing room. Possibility to be expanded by restructuring the part still to be developed. Nearby there is the annex of 120 square meters. on two floors, completely to be renovate. It could become the dependance for guests or for housekeeper .