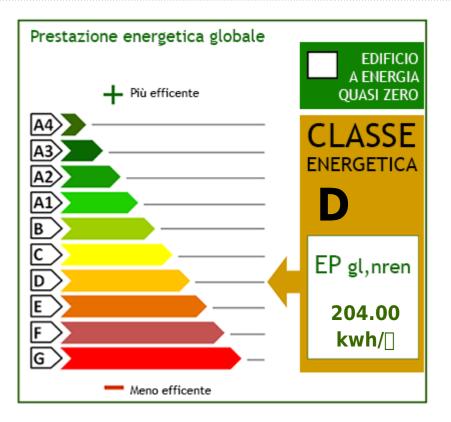

e.

## **Property Informations**

| Address: gattaiola | Postal code: 55100             |
|--------------------|--------------------------------|
| Bedrooms: 4        | Bathrooms: 2                   |
| Rooms: 9           | State of maintenance: Prestine |

Serimm srl

Via Alfredo Catalani 22 - Lucca (LU) - Phone number +39 0583 494 326 info@serimm.net - https://www.serimmrealestate.com/en VAT 02388980464



| Actual state: Free     | Garden: Private, 25.000 sq.m |
|------------------------|------------------------------|
| Kitchen: Large kitchen |                              |
| Features               |                              |

| Period        | Restored        | Rural        |
|---------------|-----------------|--------------|
| Land: 25000 🛛 | Secondary accom | Outbuildings |