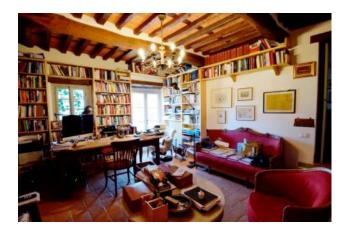

## 280 sq.m | Bathrooms: 2 | Bedrooms: 4 | Rooms: 9

Restored farmhouse for sale near Lucca. Accompanied by annex to renovate . The House of about 280 square meters. (of which 80 square metres to be renovated) has two floors: on the ground floor there is the kitchen, pantry, dining room, living room with fireplace, living room with fireplace, laundry and storage room. On the first floor there are bathroom with shower and 4 bedrooms, one with en suite bathroom with tub and sauna and dressing room. Possibility to be expanded by restructuring the part still to be developed. Nearby there is the annex of 120 square meters. on two floors, completely to be renovate. It could become the dependance for guests or for housekeeper .