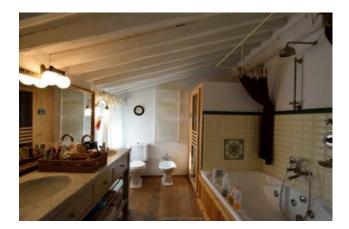

## 280 sq.m | Bathrooms: 2 | Bedrooms: 4 | Rooms: 9

Restored farmhouse for sale near Lucca. Accompanied by annex to renovate . The House of about 280 square meters. (of which 80 square metres to be renovated) has two floors: on the ground floor there is the kitchen, pantry, dining room, living room with fireplace, living room with fireplace, laundry and storage room. On the first floor there are bathroom with shower and 4 bedrooms, one with en suite bathroom with tub and sauna and dressing room. Possibility to be expanded by restructuring the part still to be developed. Nearby there is the annex of 120 square meters. on two floors, completely to be renovate. It could become the dependance for guests or for housekeeper .