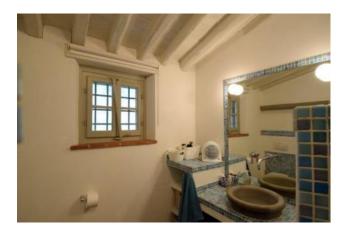

## 280 sq.m | Bathrooms: 2 | Bedrooms: 4 | Rooms: 9

Restored farmhouse for sale near Lucca. Accompanied by annex to renovate . The House of about 280 square meters. (of which 80 square metres to be renovated) has two floors: on the ground floor there is the kitchen, pantry, dining room, living room with fireplace, living room with fireplace, laundry and storage room. On the first floor there are bathroom with shower and 4 bedrooms, one with en suite bathroom with tub and sauna and dressing room. Possibility to be expanded by restructuring the part still to be developed. Nearby there is the annex of 120 square meters. on two floors, completely to be renovate. It could become the dependance for guests or for housekeeper .