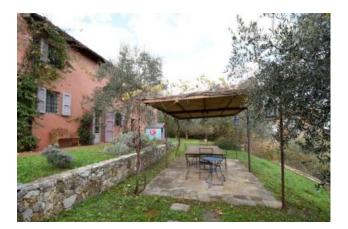

## 280 sq.m | Bathrooms: 2 | Bedrooms: 4 | Rooms: 9

Restored farmhouse for sale near Lucca. Accompanied by annex to renovate . The House of about 280 square meters. (of which 80 square metres to be renovated) has two floors: on the ground floor there is the kitchen, pantry, dining room, living room with fireplace, living room with fireplace, laundry and storage room. On the first floor there are bathroom with shower and 4 bedrooms, one with en suite bathroom with tub and sauna and dressing room. Possibility to be expanded by restructuring the part still to be developed. Nearby there is the annex of 120 square meters. on two floors, completely to be renovate. It could become the dependance for guests or for housekeeper .

The property is presented on approximately 2.5 hectares of land of which about 1 hectare olive grove.