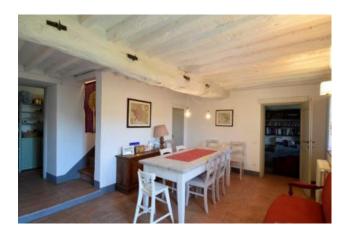

## 280 sq.m | Bathrooms: 2 | Bedrooms: 4 | Rooms: 9

Restored farmhouse for sale near Lucca. Accompanied by annex to renovate . The House of about 280 square meters. (of which 80 square metres to be renovated) has two floors: on the ground floor there is the kitchen, pantry, dining room, living room with fireplace, living room with fireplace, laundry and storage room. On the first floor there are bathroom with shower and 4 bedrooms, one with en suite bathroom with tub and sauna and dressing room. Possibility to be expanded by restructuring the part still to be developed. Nearby there is the annex of 120 square meters. on two floors, completely to be renovate. It could become the dependance for guests or for housekeeper .