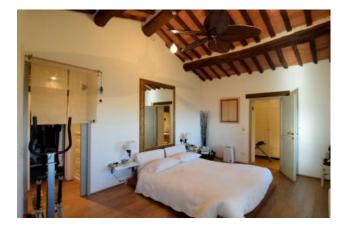

## 280 sq.m | Bathrooms: 2 | Bedrooms: 4 | Rooms: 9

Restored farmhouse for sale near Lucca. Accompanied by annex to renovate . The House of about 280 square meters. (of which 80 square metres to be renovated) has two floors: on the ground floor there is the kitchen, pantry, dining room, living room with fireplace, living room with fireplace, laundry and storage room. On the first floor there are bathroom with shower and 4 bedrooms, one with en suite bathroom with tub and sauna and dressing room. Possibility to be expanded by restructuring the part still to be developed. Nearby there is the annex of 120 square meters. on two floors, completely to be renovate. It could become the dependance for guests or for housekeeper .