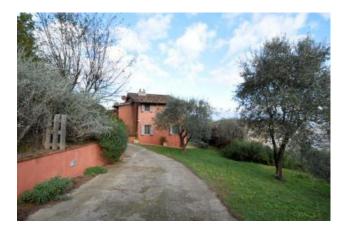

## Farmhouse for Sale in Lucca Gattaiola Price On Application Ref. A182

## 280 sq.m | Bathrooms: 2 | Bedrooms: 4 | Rooms: 9

Restored farmhouse for sale near Lucca. Accompanied by annex to renovate . The House of about 280 square meters. (of which 80 square metres to be renovated) has two floors: on the ground floor there is the kitchen, pantry, dining room, living room with fireplace, living room with fireplace, laundry and storage room. On the first floor there are bathroom with shower and 4 bedrooms, one with en suite bathroom with tub and sauna and dressing room. Possibility to be expanded by restructuring the part still to be developed. Nearby there is the annex of 120 square meters. on two floors, completely to be renovate. It could become the dependance for guests or for housekeeper .

The property is presented on approximately 2.5 hectares of land of which about 1 hectare olive grove.