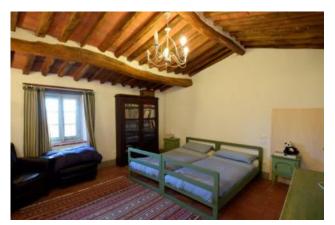

## 280 sq.m | Bathrooms: 2 | Bedrooms: 4 | Rooms: 9

Restored farmhouse for sale near Lucca. Accompanied by annex to renovate . The House of about 280 square meters. (of which 80 square metres to be renovated) has two floors: on the ground floor there is the kitchen, pantry, dining room, living room with fireplace, living room with fireplace, laundry and storage room. On the first floor there are bathroom with shower and 4 bedrooms, one with en suite bathroom with tub and sauna and dressing room. Possibility to be expanded by restructuring the part still to be developed. Nearby there is the annex of 120 square meters. on two floors, completely to be renovate. It could become the dependance for guests or for housekeeper .