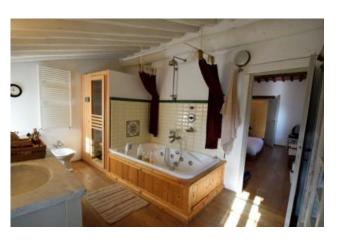

## 280 sq.m | Bathrooms: 2 | Bedrooms: 4 | Rooms: 9

Restored farmhouse for sale near Lucca. Accompanied by annex to renovate . The House of about 280 square meters. (of which 80 square metres to be renovated) has two floors: on the ground floor there is the kitchen, pantry, dining room, living room with fireplace, living room with fireplace, laundry and storage room. On the first floor there are bathroom with shower and 4 bedrooms, one with en suite bathroom with tub and sauna and dressing room. Possibility to be expanded by restructuring the part still to be developed. Nearby there is the annex of 120 square meters. on two floors, completely to be renovate. It could become the dependance for guests or for housekeeper .