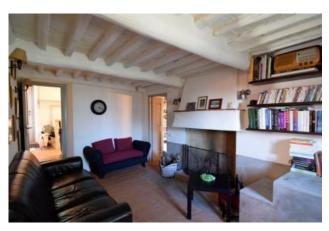

## 280 sq.m | Bathrooms: 2 | Bedrooms: 4 | Rooms: 9

Restored farmhouse for sale near Lucca. Accompanied by annex to renovate . The House of about 280 square meters. (of which 80 square metres to be renovated) has two floors: on the ground floor there is the kitchen, pantry, dining room, living room with fireplace, living room with fireplace, laundry and storage room. On the first floor there are bathroom with shower and 4 bedrooms, one with en suite bathroom with tub and sauna and dressing room. Possibility to be expanded by restructuring the part still to be developed. Nearby there is the annex of 120 square meters. on two floors, completely to be renovate. It could become the dependance for guests or for housekeeper .