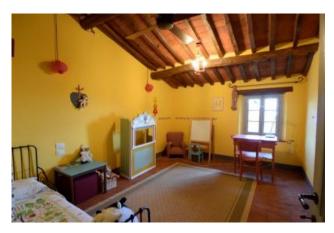

## 280 sq.m | Bathrooms: 2 | Bedrooms: 4 | Rooms: 9

Restored farmhouse for sale near Lucca. Accompanied by annex to renovate . The House of about 280 square meters. (of which 80 square metres to be renovated) has two floors: on the ground floor there is the kitchen, pantry, dining room, living room with fireplace, living room with fireplace, laundry and storage room. On the first floor there are bathroom with shower and 4 bedrooms, one with en suite bathroom with tub and sauna and dressing room. Possibility to be expanded by restructuring the part still to be developed. Nearby there is the annex of 120 square meters. on two floors, completely to be renovate. It could become the dependance for guests or for housekeeper .