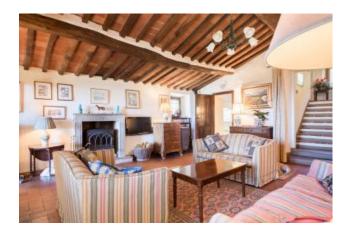

The main house is spread over several levels: on the lower ground floor there is the tavern with bread oven, with direct access to the veranda in front of the house, laundry and cellar; the upper ground floor comprises: living room with fireplace, kitchen, one double bedrooms, the master bedroom with en-suite bathroom and wardrobe space; the first floor comprises: one single bedroom, currently used as a study and another bathroom with shower.