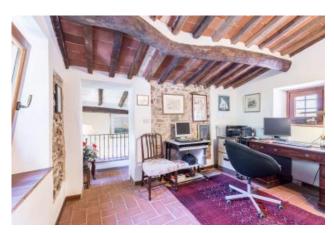

The main house is spread over several levels: on the lower ground floor there is the tavern with bread oven, with direct access to the veranda in front of the house, laundry and cellar; the upper ground floor comprises: living room with fireplace, kitchen, one double bedrooms, the master bedroom with en-suite bathroom and wardrobe space; the first floor comprises: one single bedroom, currently used as a study and another bathroom with shower.