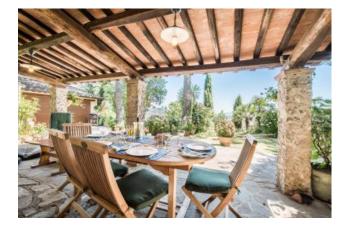

The main house is spread over several levels: on the lower ground floor there is the tavern with bread oven, with direct access to the veranda in front of the house, laundry and cellar; the upper ground floor comprises: living room with fireplace, kitchen, one double bedrooms, the master bedroom with en-suite bathroom and wardrobe space; the first floor comprises: one single bedroom, currently used as a study and another bathroom with shower.

The property surrounded by a beautiful garden and 1 ha of land, also boasts a garage for 2 cars and a 10mX5m swimming pool where you can enjoy beautiful views over the valley.