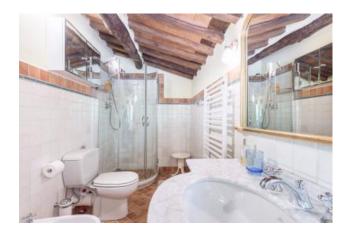

The main house is spread over several levels: on the lower ground floor there is the tavern with bread oven, with direct access to the veranda in front of the house, laundry and cellar; the upper ground floor comprises: living room with fireplace, kitchen, one double bedrooms, the master bedroom with en-suite bathroom and wardrobe space; the first floor comprises: one single bedroom, currently used as a study and another bathroom with shower.