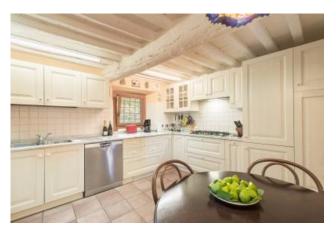

The main house is spread over several levels: on the lower ground floor there is the tavern with bread oven, with direct access to the veranda in front of the house, laundry and cellar; the upper ground floor comprises: living room with fireplace, kitchen, one double bedrooms, the master bedroom with en-suite bathroom and wardrobe space; the first floor comprises: one single bedroom, currently used as a study and another bathroom with shower.

## **Property Informations**

Address: Località la Foce Fiano, 1

Postal code: 55064

| Bedrooms: 4            | Bathrooms: 4               |  |
|------------------------|----------------------------|--|
| Rooms: 8               | State of maintenance: Good |  |
| Actual state: Free     | Garden: Private            |  |
| Kitchen: Large kitchen |                            |  |