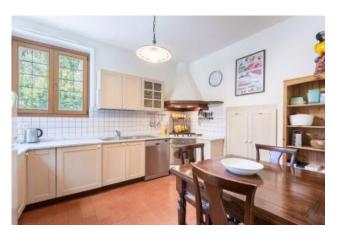

The main house is spread over several levels: on the lower ground floor there is the tavern with bread oven, with direct access to the veranda in front of the house, laundry and cellar; the upper ground floor comprises: living room with fireplace, kitchen, one double bedrooms, the master bedroom with en-suite bathroom and wardrobe space; the first floor comprises: one single bedroom, currently used as a study and another bathroom with shower.

## **Property Informations**

Address: Località la Foce Fiano, 1

Postal code: 55064

| Bedrooms: 4            | Bathrooms: 4               |  |
|------------------------|----------------------------|--|
| Rooms: 8               | State of maintenance: Good |  |
| Actual state: Free     | Garden: Private            |  |
| Kitchen: Large kitchen |                            |  |