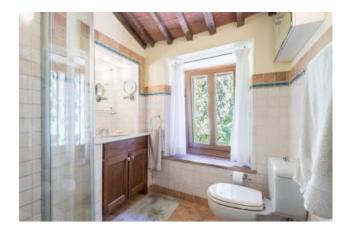

The main house is spread over several levels: on the lower ground floor there is the tavern with bread oven, with direct access to the veranda in front of the house, laundry and cellar; the upper ground floor comprises: living room with fireplace, kitchen, one double bedrooms, the master bedroom with en-suite bathroom and wardrobe space; the first floor comprises: one single bedroom, currently used as a study and another bathroom with shower.