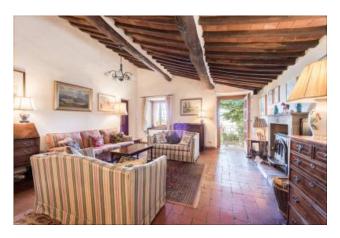

The main house is spread over several levels: on the lower ground floor there is the tavern with bread oven, with direct access to the veranda in front of the house, laundry and cellar; the upper ground floor comprises: living room with fireplace, kitchen, one double bedrooms, the master bedroom with en-suite bathroom and wardrobe space; the first floor comprises: one single bedroom, currently used as a study and another bathroom with shower.