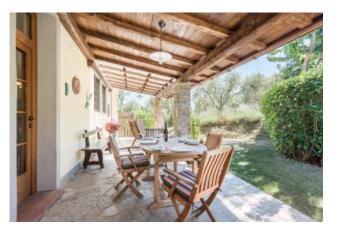

The main house is spread over several levels: on the lower ground floor there is the tavern with bread oven, with direct access to the veranda in front of the house, laundry and cellar; the upper ground floor comprises: living room with fireplace, kitchen, one double bedrooms, the master bedroom with en-suite bathroom and wardrobe space; the first floor comprises: one single bedroom, currently used as a study and another bathroom with shower.

The property surrounded by a beautiful garden and 1 ha of land, also boasts a garage for 2 cars and a 10mX5m swimming pool where you can enjoy beautiful views over the valley.