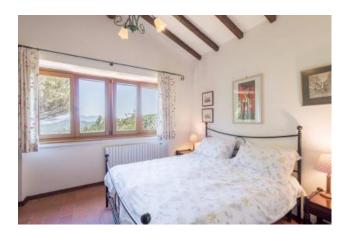

The main house is spread over several levels: on the lower ground floor there is the tavern with bread oven, with direct access to the veranda in front of the house, laundry and cellar; the upper ground floor comprises: living room with fireplace, kitchen, one double bedrooms, the master bedroom with en-suite bathroom and wardrobe space; the first floor comprises: one single bedroom, currently used as a study and another bathroom with shower.