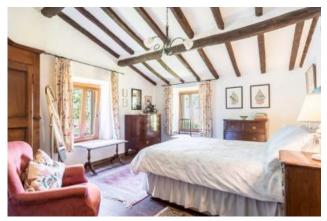

The main house is spread over several levels: on the lower ground floor there is the tavern with bread oven, with direct access to the veranda in front of the house, laundry and cellar; the upper ground floor comprises: living room with fireplace, kitchen, one double bedrooms, the master bedroom with en-suite bathroom and wardrobe space; the first floor comprises: one single bedroom, currently used as a study and another bathroom with shower.