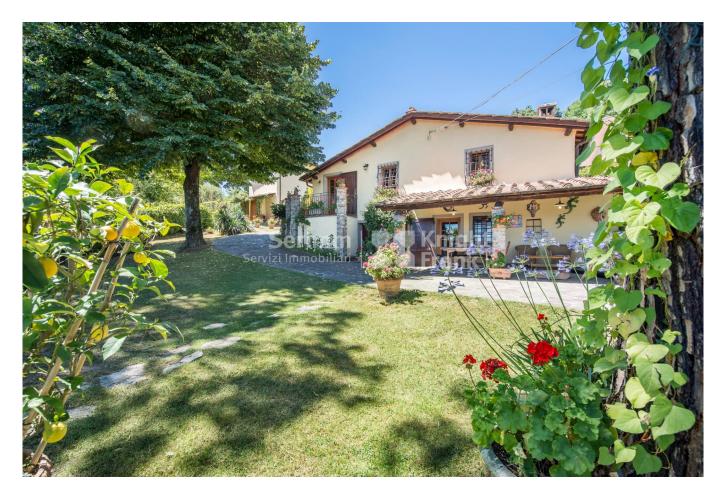

## 230 sq.m | Bathrooms: 4 | Bedrooms: 4 | Rooms: 8

Charming farmhouse house for sale, accompanied by annex, both renovated maintaining the original characteristics such as wooden beams and terracotta tiles, located approx. 25 minutes from Lucca in a panoramic and private location.

The main house is spread over several levels: on the lower ground floor there is the tavern with bread oven, with direct access to the veranda in front of the house, laundry and cellar; the upper ground floor comprises: living room with fireplace, kitchen, one double bedrooms, the master bedroom with en-suite bathroom and wardrobe space; the first floor comprises: one single bedroom, currently used as a study and another bathroom with shower.