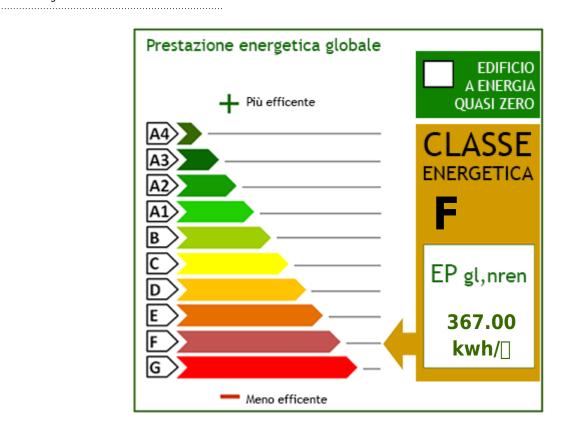

## Features

| Period        | Restored      | Rural           |
|---------------|---------------|-----------------|
| Land: 10000 🛛 | Swimming pool | Secondary accom |
| Outbuildings  |               |                 |