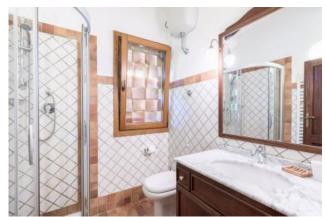

The main house is spread over several levels: on the lower ground floor there is the tavern with bread oven, with direct access to the veranda in front of the house, laundry and cellar; the upper ground floor comprises: living room with fireplace, kitchen, one double bedrooms, the master bedroom with en-suite bathroom and wardrobe space; the first floor comprises: one single bedroom, currently used as a study and another bathroom with shower.