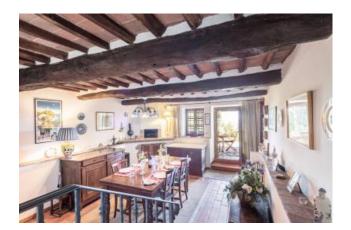

The main house is spread over several levels: on the lower ground floor there is the tavern with bread oven, with direct access to the veranda in front of the house, laundry and cellar; the upper ground floor comprises: living room with fireplace, kitchen, one double bedrooms, the master bedroom with en-suite bathroom and wardrobe space; the first floor comprises: one single bedroom, currently used as a study and another bathroom with shower.