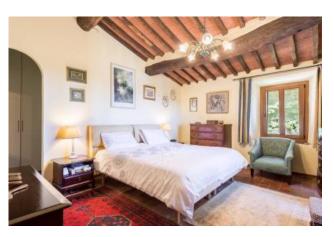

The main house is spread over several levels: on the lower ground floor there is the tavern with bread oven, with direct access to the veranda in front of the house, laundry and cellar; the upper ground floor comprises: living room with fireplace, kitchen, one double bedrooms, the master bedroom with en-suite bathroom and wardrobe space; the first floor comprises: one single bedroom, currently used as a study and another bathroom with shower.