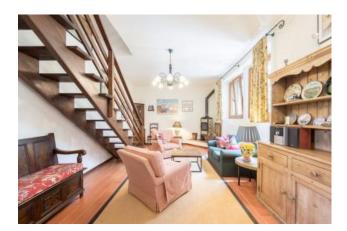

The main house is spread over several levels: on the lower ground floor there is the tavern with bread oven, with direct access to the veranda in front of the house, laundry and cellar; the upper ground floor comprises: living room with fireplace, kitchen, one double bedrooms, the master bedroom with en-suite bathroom and wardrobe space; the first floor comprises: one single bedroom, currently used as a study and another bathroom with shower.