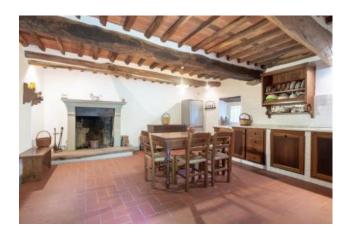

The main House has three floors: on the ground floor there is the spacious entry, kitchen with fireplace and access to the garden, very large living room with fireplace, large bathroom with shower;

on the first floor which is accessed from within and outside stairs, there are bathroom with bath and two bedrooms, one of which with dressing room;

on the second floor there are two bedrooms and a bathroom.

The farmhouse is all in stone, with bread-oven and outdoor space to eat al fresco in the green.

Has traditional finishing with terracotta floors and exposed beams and bricks.