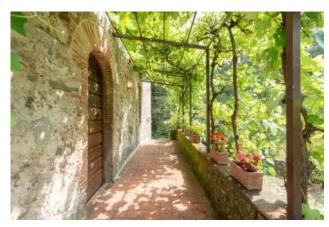

on the second floor there are two bedrooms and a bathroom.

The farmhouse is all in stone, with bread-oven and outdoor space to eat al fresco in the green.

Has traditional finishing with terracotta floors and exposed beams and bricks.