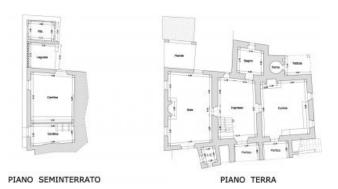

The main House has three floors: on the ground floor there is the spacious entry, kitchen with fireplace and access to the garden, very large living room with fireplace, large bathroom with shower;

on the first floor which is accessed from within and outside stairs, there are bathroom with bath and two bedrooms, one of which with dressing room;

on the second floor there are two bedrooms and a bathroom.

The farmhouse is all in stone, with bread-oven and outdoor space to eat al fresco in the green.

Has traditional finishing with terracotta floors and exposed beams and bricks.

In the basement there are cellars and the utility room.

The annex very nice with the mandolate has two floors with one room per floor in addition to the porch on the ground floor. It has the roof redone but internally it need of renovation.