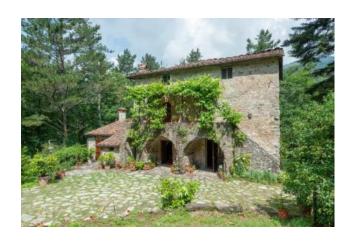

## 250 sq.m | Bathrooms: 3 | Bedrooms: 4 | Rooms: 7

Beautiful property consisting in farmhouse of approximately 250 m2. net originally built in 1620 accompanied by annex and land of about 3.5 hectares.

The main House has three floors: on the ground floor there is the spacious entry, kitchen with fireplace and access to the garden, very large living room with fireplace, large bathroom with shower;

on the first floor which is accessed from within and outside stairs, there are bathroom with bath and two bedrooms, one of which with dressing room;

on the second floor there are two bedrooms and a bathroom.

The farmhouse is all in stone, with bread-oven and outdoor space to eat al fresco in the green.

Has traditional finishing with terracotta floors and exposed beams and bricks.