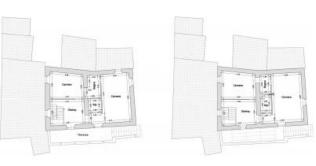

The main House has three floors: on the ground floor there is the spacious entry, kitchen with fireplace and access to the garden, very large living room with fireplace, large bathroom with shower;

on the first floor which is accessed from within and outside stairs, there are bathroom with bath and two bedrooms, one of which with dressing room;

on the second floor there are two bedrooms and a bathroom.

The farmhouse is all in stone, with bread-oven and outdoor space to eat al fresco in the green.

Has traditional finishing with terracotta floors and exposed beams and bricks.

In the basement there are cellars and the utility room.

The annex very nice with the mandolate has two floors with one room per floor in addition to the porch on the ground floor. It has the roof redone but internally it need of renovation.