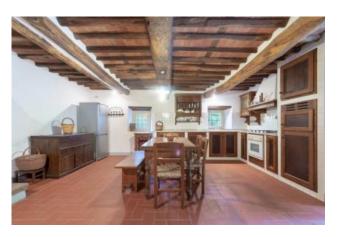

The main House has three floors: on the ground floor there is the spacious entry, kitchen with fireplace and access to the garden, very large living room with fireplace, large bathroom with shower;

on the first floor which is accessed from within and outside stairs, there are bathroom with bath and two bedrooms, one of which with dressing room;

## **Property Informations**

Address: Pescaglia Fondagno

Bathrooms: 3

Rooms: 7

State of maintenance: Good

Floor: Building

Total of floors: 3

indipendent heating: indipendent

Actual state: Free

Balcony: Yes

Garden: Private

Kitchen: Large kitchen