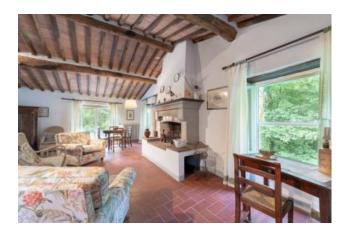

The main House has three floors: on the ground floor there is the spacious entry, kitchen with fireplace and access to the garden, very large living room with fireplace, large bathroom with shower;

on the first floor which is accessed from within and outside stairs, there are bathroom with bath and two bedrooms, one of which with dressing room;

on the second floor there are two bedrooms and a bathroom.

The farmhouse is all in stone, with bread-oven and outdoor space to eat al fresco in the green.

Has traditional finishing with terracotta floors and exposed beams and bricks.