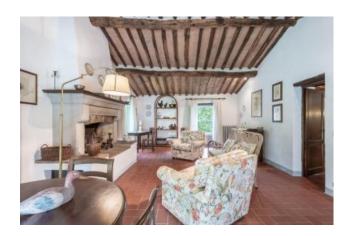

The main House has three floors: on the ground floor there is the spacious entry, kitchen with fireplace and access to the garden, very large living room with fireplace, large bathroom with shower;

on the first floor which is accessed from within and outside stairs, there are bathroom with bath and two bedrooms, one of which with dressing room;

on the second floor there are two bedrooms and a bathroom.

The farmhouse is all in stone, with bread-oven and outdoor space to eat al fresco in the green.

Has traditional finishing with terracotta floors and exposed beams and bricks.