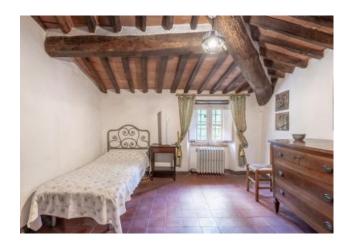

The main House has three floors: on the ground floor there is the spacious entry, kitchen with fireplace and access to the garden, very large living room with fireplace, large bathroom with shower;

on the first floor which is accessed from within and outside stairs, there are bathroom with bath and two bedrooms, one of which with dressing room;

on the second floor there are two bedrooms and a bathroom.

The farmhouse is all in stone, with bread-oven and outdoor space to eat al fresco in the green.

Has traditional finishing with terracotta floors and exposed beams and bricks.