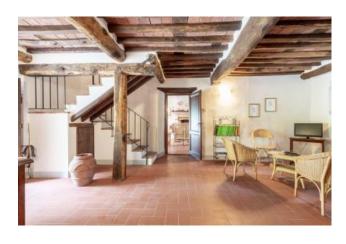

The main House has three floors: on the ground floor there is the spacious entry, kitchen with fireplace and access to the garden, very large living room with fireplace, large bathroom with shower;

on the first floor which is accessed from within and outside stairs, there are bathroom with bath and two bedrooms, one of which with dressing room;

on the second floor there are two bedrooms and a bathroom.

The farmhouse is all in stone, with bread-oven and outdoor space to eat al fresco in the green.

Has traditional finishing with terracotta floors and exposed beams and bricks.