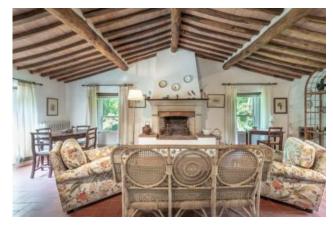

The main House has three floors: on the ground floor there is the spacious entry, kitchen with fireplace and access to the garden, very large living room with fireplace, large bathroom with shower;

on the first floor which is accessed from within and outside stairs, there are bathroom with bath and two bedrooms, one of which with dressing room;

on the second floor there are two bedrooms and a bathroom.

The farmhouse is all in stone, with bread-oven and outdoor space to eat al fresco in the green.

Has traditional finishing with terracotta floors and exposed beams and bricks.