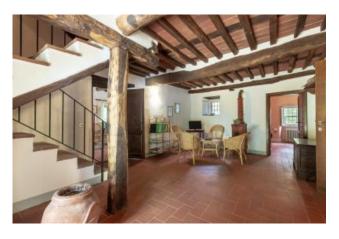

The main House has three floors: on the ground floor there is the spacious entry, kitchen with fireplace and access to the garden, very large living room with fireplace, large bathroom with shower;

on the first floor which is accessed from within and outside stairs, there are bathroom with bath and two bedrooms, one of which with dressing room;

on the second floor there are two bedrooms and a bathroom.

The farmhouse is all in stone, with bread-oven and outdoor space to eat al fresco in the green.

Has traditional finishing with terracotta floors and exposed beams and bricks.