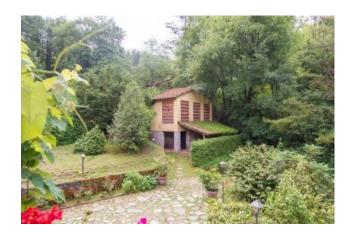

In the basement there are cellars and the utility room.

The annex very nice with the mandolate has two floors with one room per floor in addition to the porch on the ground floor. It has the roof redone but internally it need of renovation.