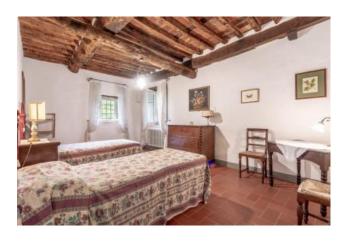

The main House has three floors: on the ground floor there is the spacious entry, kitchen with fireplace and access to the garden, very large living room with fireplace, large bathroom with shower;

on the first floor which is accessed from within and outside stairs, there are bathroom with bath and two bedrooms, one of which with dressing room;

on the second floor there are two bedrooms and a bathroom.

The farmhouse is all in stone, with bread-oven and outdoor space to eat al fresco in the green.

Has traditional finishing with terracotta floors and exposed beams and bricks.