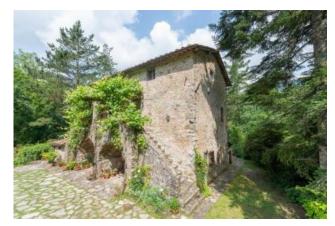

on the second floor there are two bedrooms and a bathroom.

The farmhouse is all in stone, with bread-oven and outdoor space to eat al fresco in the green.

Has traditional finishing with terracotta floors and exposed beams and bricks.

In the basement there are cellars and the utility room.

The annex very nice with the mandolate has two floors with one room per floor in addition to the porch on the ground floor. It has the roof redone but internally it need of renovation.