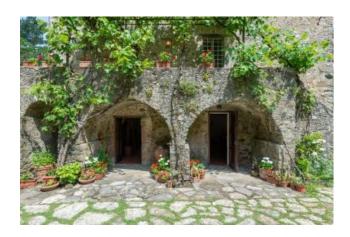

on the second floor there are two bedrooms and a bathroom.

The farmhouse is all in stone, with bread-oven and outdoor space to eat al fresco in the green.

Has traditional finishing with terracotta floors and exposed beams and bricks.