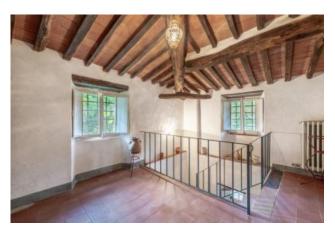

on the second floor there are two bedrooms and a bathroom.

The farmhouse is all in stone, with bread-oven and outdoor space to eat al fresco in the green.

Has traditional finishing with terracotta floors and exposed beams and bricks.