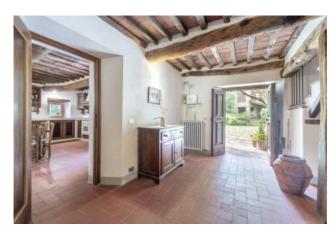

The main House has three floors: on the ground floor there is the spacious entry, kitchen with fireplace and access to the garden, very large living room with fireplace, large bathroom with shower;

on the first floor which is accessed from within and outside stairs, there are bathroom with bath and two bedrooms, one of which with dressing room;

on the second floor there are two bedrooms and a bathroom.

The farmhouse is all in stone, with bread-oven and outdoor space to eat al fresco in the green.

Has traditional finishing with terracotta floors and exposed beams and bricks.