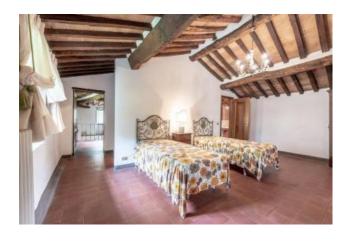

The main House has three floors: on the ground floor there is the spacious entry, kitchen with fireplace and access to the garden, very large living room with fireplace, large bathroom with shower;

on the first floor which is accessed from within and outside stairs, there are bathroom with bath and two bedrooms, one of which with dressing room;

on the second floor there are two bedrooms and a bathroom.

The farmhouse is all in stone, with bread-oven and outdoor space to eat al fresco in the green.

Has traditional finishing with terracotta floors and exposed beams and bricks.