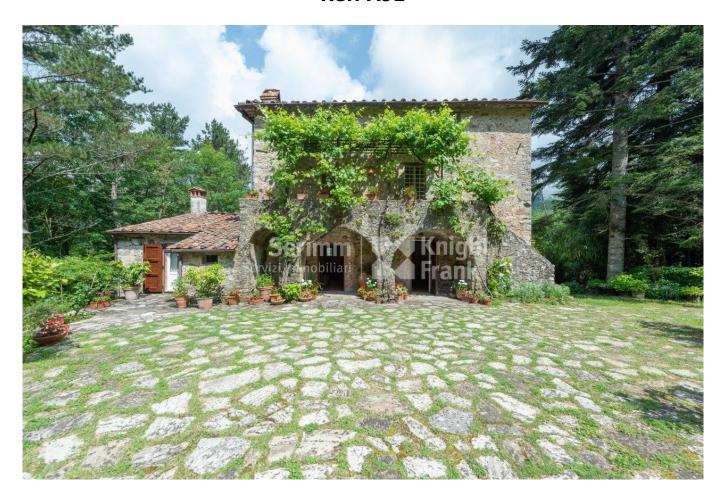

## 250 sq.m | Bathrooms: 3 | Bedrooms: 4 | Rooms: 7

Beautiful property consisting in farmhouse of approximately 250 m2. net originally built in 1620 accompanied by annex and land of about 3.5 hectares.

The main House has three floors: on the ground floor there is the spacious entry, kitchen with fireplace and access to the garden, very large living room with fireplace, large bathroom with shower;

on the first floor which is accessed from within and outside stairs, there are bathroom with bath and two bedrooms, one of which with dressing room;

on the second floor there are two bedrooms and a bathroom.

The farmhouse is all in stone, with bread-oven and outdoor space to eat al fresco in the green.

Has traditional finishing with terracotta floors and exposed beams and bricks.

In the basement there are cellars and the utility room.

The annex very nice with the mandolate has two floors with one room per floor in addition to the porch on the ground floor. It has the roof redone but internally it need of renovation.