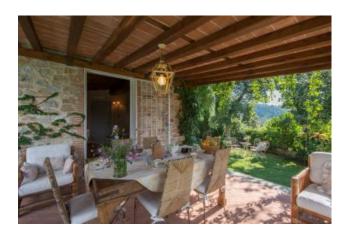

## 200 sq.m | Bathrooms: 3 | Bedrooms: 4 | Rooms: 6

The house lies on a hilly, terraced terrain and has three floors, with the ground floor and basement connected to each other both internally and externally. The main entrance, on the ground floor, opens into the lovely bright living area with sitting room, facing out to the furnished porch. A small hallway on one side leads to two double bedrooms and a bathroom with shower. Both bedrooms have French windows, with the first leading out to a beautiful little panoramic balcony, while the second leads directly into the garden. A stone staircase leads up to the first floor and down to the basement. Upstairs is the rest of the sleeping area, composed of two double bedrooms (one with little panoramic balcony overlooking the pool) and two additional single beds in one of them. Serving the two rooms is a bathroom with shower. Downstairs in the basement is an airy open-plan area, connected by French windows to the garden (pool side) and organized with a seating area, dining table and a rustic kitchen with marble work top and tiled with attractive Vietri majolica, on which proudly stands a collection of copper pots. Also on this floor is a large bathroom with double basin, shower and whirlpool tub. The laundry is located on the side of the house connected to the pergola with outdoor kitchen and is provided with a washing machine, dryer, counter tops and sink.