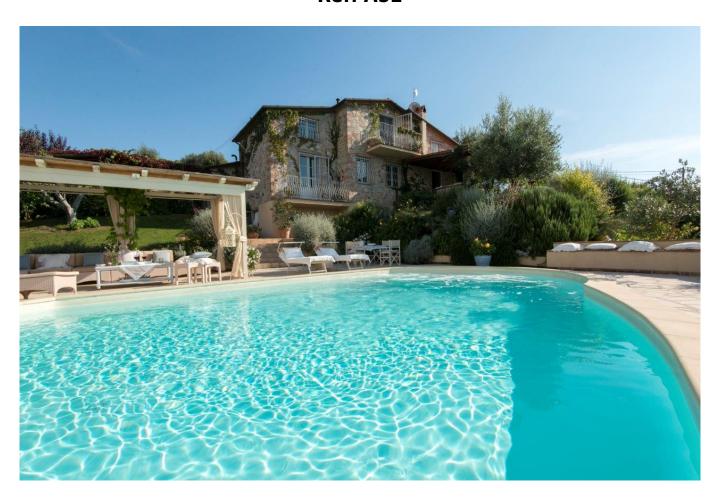

# Villa for Sale in Massarosa Gualdo Price On Application Ref. A52

## 200 sq.m | Bathrooms: 3 | Bedrooms: 4 | Rooms: 6

The house lies on a hilly, terraced terrain and has three floors, with the ground floor and basement connected to each other both internally and externally. The main entrance, on the ground floor, opens into the lovely bright living area with sitting room, facing out to the furnished porch. A small hallway on one side leads to two double bedrooms and a bathroom with shower. Both bedrooms have French windows, with the first leading out to a beautiful little panoramic balcony, while the second leads directly into the garden. A stone staircase leads up to the first floor and down to the basement. Upstairs is the rest of the sleeping area, composed of two double bedrooms (one with little panoramic balcony overlooking the pool) and two additional single beds in one of them. Serving the two rooms is a bathroom with shower. Downstairs in the basement is an airy open-plan area, connected by French windows to the garden (pool side) and organized with a seating area, dining table and a rustic kitchen with marble work top and tiled with attractive Vietri majolica, on which proudly stands a collection of copper pots. Also on this floor is a large bathroom with double basin, shower and whirlpool tub. The laundry is located on the side of the house connected to the pergola with outdoor kitchen and is provided with a washing machine, dryer, counter tops and sink.

### **Features**

| Coastal               | Seaview | New build     |
|-----------------------|---------|---------------|
|                       |         |               |
| Possibility to extend | Rural   | Swimming pool |