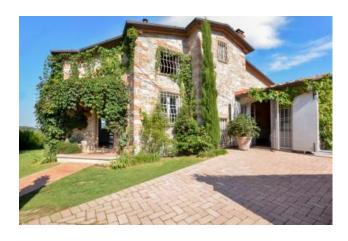

# Villa for Sale in Massarosa Gualdo Price On Application Ref. A52

## 200 sq.m | Bathrooms: 3 | Bedrooms: 4 | Rooms: 6

The house lies on a hilly, terraced terrain and has three floors, with the ground floor and basement connected to each other both internally and externally. The main entrance, on the ground floor, opens into the lovely bright living area with sitting room, facing out to the furnished porch. A small hallway on one side leads to two double bedrooms and a bathroom with shower. Both bedrooms have French windows, with the first leading out to a beautiful little panoramic balcony, while the second leads directly into the garden. A stone staircase leads up to the first floor and down to the basement. Upstairs is the rest of the sleeping area, composed of two double bedrooms (one with little panoramic balcony overlooking the pool) and two additional single beds in one of them. Serving the two rooms is a bathroom with shower. Downstairs in the basement is an airy open-plan area, connected by French windows to the garden (pool side) and organized with a seating area, dining table and a rustic kitchen with marble work top and tiled with attractive Vietri majolica, on which proudly stands a collection of copper pots. Also on this floor is a large bathroom with double basin, shower and whirlpool tub. The laundry is located on the side of the house connected to the pergola with outdoor kitchen and is provided with a washing machine, dryer, counter tops and sink.