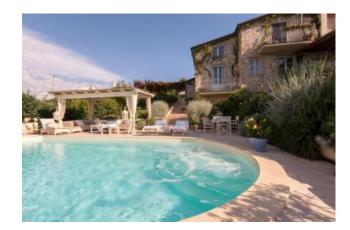

## 200 sq.m | Bathrooms: 3 | Bedrooms: 4 | Rooms: 6

The house lies on a hilly, terraced terrain and has three floors, with the ground floor and basement connected to each other both internally and externally. The main entrance, on the ground floor, opens into the lovely bright living area with sitting room, facing out to the furnished porch. A small hallway on one side leads to two double bedrooms and a bathroom with shower. Both bedrooms have French windows, with the first leading out to a beautiful little panoramic balcony, while the second leads directly into the garden. A stone staircase leads up to the first floor and down to the basement. Upstairs is the rest of the sleeping area, composed of two double bedrooms (one with little panoramic balcony overlooking the pool) and two additional single beds in one of them. Serving the two rooms is a bathroom with shower. Downstairs in the basement is an airy open-plan area, connected by French windows to the garden (pool side) and organized with a seating area, dining table and a rustic kitchen with marble work top and tiled with attractive Vietri majolica, on which proudly stands a collection of copper pots. Also on this floor is a large bathroom with double basin, shower and whirlpool tub. The laundry is located on the side of the house connected to the pergola with outdoor kitchen and is provided with a washing machine, dryer, counter tops and sink.

### **Features**

| Coastal               | Seaview | New build     |
|-----------------------|---------|---------------|
|                       |         |               |
| Possibility to extend | Rural   | Swimming pool |