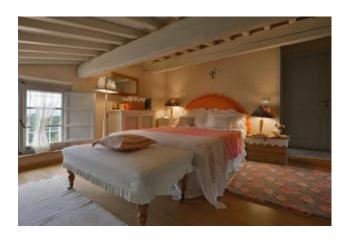

## 200 sq.m | Bathrooms: 3 | Bedrooms: 4 | Rooms: 6

The house lies on a hilly, terraced terrain and has three floors, with the ground floor and basement connected to each other both internally and externally. The main entrance, on the ground floor, opens into the lovely bright living area with sitting room, facing out to the furnished porch. A small hallway on one side leads to two double bedrooms and a bathroom with shower. Both bedrooms have French windows, with the first leading out to a beautiful little panoramic balcony, while the second leads directly into the garden. A stone staircase leads up to the first floor and down to the basement. Upstairs is the rest of the sleeping area, composed of two double bedrooms (one with little panoramic balcony overlooking the pool) and two additional single beds in one of them. Serving the two rooms is a bathroom with shower. Downstairs in the basement is an airy open-plan area, connected by French windows to the garden (pool side) and organized with a seating area, dining table and a rustic kitchen with marble work top and tiled with attractive Vietri majolica, on which proudly stands a collection of copper pots. Also on this floor is a large bathroom with double basin, shower and whirlpool tub. The laundry is located on the side of the house connected to the pergola with outdoor kitchen and is provided with a washing machine, dryer, counter tops and sink.