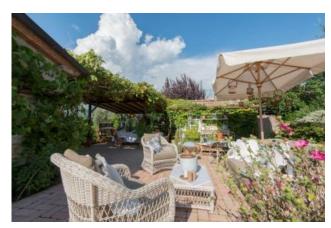

## 200 sq.m | Bathrooms: 3 | Bedrooms: 4 | Rooms: 6

The house lies on a hilly, terraced terrain and has three floors, with the ground floor and basement connected to each other both internally and externally. The main entrance, on the ground floor, opens into the lovely bright living area with sitting room, facing out to the furnished porch. A small hallway on one side leads to two double bedrooms and a bathroom with shower. Both bedrooms have French windows, with the first leading out to a beautiful little panoramic balcony, while the second leads directly into the garden. A stone staircase leads up to the first floor and down to the basement. Upstairs is the rest of the sleeping area, composed of two double bedrooms (one with little panoramic balcony overlooking the pool) and two additional single beds in one of them. Serving the two rooms is a bathroom with shower. Downstairs in the basement is an airy open-plan area, connected by French windows to the garden (pool side) and organized with a seating area, dining table and a rustic kitchen with marble work top and tiled with attractive Vietri majolica, on which proudly stands a collection of copper pots. Also on this floor is a large bathroom with double basin, shower and whirlpool tub. The laundry is located on the side of the house connected to the pergola with outdoor kitchen and is provided with a washing machine, dryer, counter tops and sink.