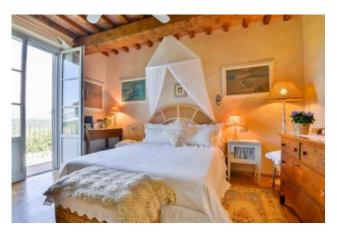

## 200 sq.m | Bathrooms: 3 | Bedrooms: 4 | Rooms: 6

The house lies on a hilly, terraced terrain and has three floors, with the ground floor and basement connected to each other both internally and externally. The main entrance, on the ground floor, opens into the lovely bright living area with sitting room, facing out to the furnished porch. A small hallway on one side leads to two double bedrooms and a bathroom with shower. Both bedrooms have French windows, with the first leading out to a beautiful little panoramic balcony, while the second leads directly into the garden. A stone staircase leads up to the first floor and down to the basement. Upstairs is the rest of the sleeping area, composed of two double bedrooms (one with little panoramic balcony overlooking the pool) and two additional single beds in one of them. Serving the two rooms is a bathroom with shower. Downstairs in the basement is an airy open-plan area, connected by French windows to the garden (pool side) and organized with a seating area, dining table and a rustic kitchen with marble work top and tiled with attractive Vietri majolica, on which proudly stands a collection of copper pots. Also on this floor is a large bathroom with double basin, shower and whirlpool tub. The laundry is located on the side of the house connected to the pergola with outdoor kitchen and is provided with a washing machine, dryer, counter tops and sink.