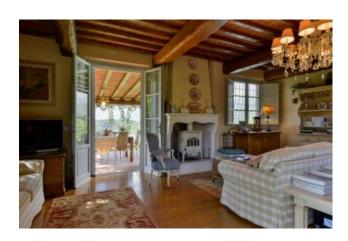

## 200 sq.m | Bathrooms: 3 | Bedrooms: 4 | Rooms: 6

The house lies on a hilly, terraced terrain and has three floors, with the ground floor and basement connected to each other both internally and externally. The main entrance, on the ground floor, opens into the lovely bright living area with sitting room, facing out to the furnished porch. A small hallway on one side leads to two double bedrooms and a bathroom with shower. Both bedrooms have French windows, with the first leading out to a beautiful little panoramic balcony, while the second leads directly into the garden. A stone staircase leads up to the first floor and down to the basement. Upstairs is the rest of the sleeping area, composed of two double bedrooms (one with little panoramic balcony overlooking the pool) and two additional single beds in one of them. Serving the two rooms is a bathroom with shower. Downstairs in the basement is an airy open-plan area, connected by French windows to the garden (pool side) and organized with a seating area, dining table and a rustic kitchen with marble work top and tiled with attractive Vietri majolica, on which proudly stands a collection of copper pots. Also on this floor is a large bathroom with double basin, shower and whirlpool tub. The laundry is located on the side of the house connected to the pergola with outdoor kitchen and is provided with a washing machine, dryer, counter tops and sink.