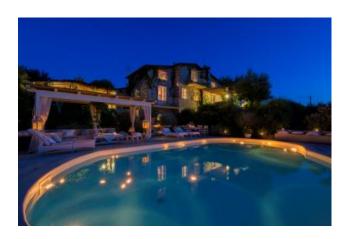

## 200 sq.m | Bathrooms: 3 | Bedrooms: 4 | Rooms: 6

The house lies on a hilly, terraced terrain and has three floors, with the ground floor and basement connected to each other both internally and externally. The main entrance, on the ground floor, opens into the lovely bright living area with sitting room, facing out to the furnished porch. A small hallway on one side leads to two double bedrooms and a bathroom with shower. Both bedrooms have French windows, with the first leading out to a beautiful little panoramic balcony, while the second leads directly into the garden. A stone staircase leads up to the first floor and down to the basement. Upstairs is the rest of the sleeping area, composed of two double bedrooms (one with little panoramic balcony overlooking the pool) and two additional single beds in one of them. Serving the two rooms is a bathroom with shower. Downstairs in the basement is an airy open-plan area, connected by French windows to the garden (pool side) and organized with a seating area, dining table and a rustic kitchen with marble work top and tiled with attractive Vietri majolica, on which proudly stands a collection of copper pots. Also on this floor is a large bathroom with double basin, shower and whirlpool tub. The laundry is located on the side of the house connected to the pergola with outdoor kitchen and is provided with a washing machine, dryer, counter tops and sink.

### **Features**

| Coastal               | Seaview | New build     |
|-----------------------|---------|---------------|
|                       |         |               |
| Possibility to extend | Rural   | Swimming pool |