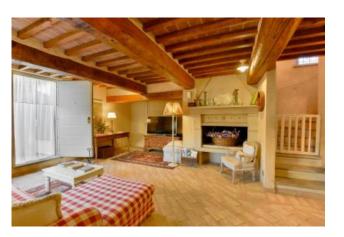

## 200 sq.m | Bathrooms: 3 | Bedrooms: 4 | Rooms: 6

The house lies on a hilly, terraced terrain and has three floors, with the ground floor and basement connected to each other both internally and externally. The main entrance, on the ground floor, opens into the lovely bright living area with sitting room, facing out to the furnished porch. A small hallway on one side leads to two double bedrooms and a bathroom with shower. Both bedrooms have French windows, with the first leading out to a beautiful little panoramic balcony, while the second leads directly into the garden. A stone staircase leads up to the first floor and down to the basement. Upstairs is the rest of the sleeping area, composed of two double bedrooms (one with little panoramic balcony overlooking the pool) and two additional single beds in one of them. Serving the two rooms is a bathroom with shower. Downstairs in the basement is an airy open-plan area, connected by French windows to the garden (pool side) and organized with a seating area, dining table and a rustic kitchen with marble work top and tiled with attractive Vietri majolica, on which proudly stands a collection of copper pots. Also on this floor is a large bathroom with double basin, shower and whirlpool tub. The laundry is located on the side of the house connected to the pergola with outdoor kitchen and is provided with a washing machine, dryer, counter tops and sink.