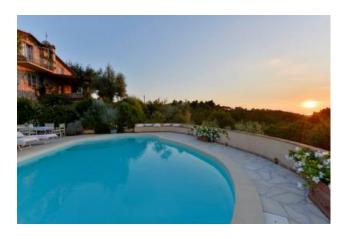

## 200 sq.m | Bathrooms: 3 | Bedrooms: 4 | Rooms: 6

The house lies on a hilly, terraced terrain and has three floors, with the ground floor and basement connected to each other both internally and externally. The main entrance, on the ground floor, opens into the lovely bright living area with sitting room, facing out to the furnished porch. A small hallway on one side leads to two double bedrooms and a bathroom with shower. Both bedrooms have French windows, with the first leading out to a beautiful little panoramic balcony, while the second leads directly into the garden. A stone staircase leads up to the first floor and down to the basement. Upstairs is the rest of the sleeping area, composed of two double bedrooms (one with little panoramic balcony overlooking the pool) and two additional single beds in one of them. Serving the two rooms is a bathroom with shower. Downstairs in the basement is an airy open-plan area, connected by French windows to the garden (pool side) and organized with a seating area, dining table and a rustic kitchen with marble work top and tiled with attractive Vietri majolica, on which proudly stands a collection of copper pots. Also on this floor is a large bathroom with double basin, shower and whirlpool tub. The laundry is located on the side of the house connected to the pergola with outdoor kitchen and is provided with a washing machine, dryer, counter tops and sink.

### **Features**

| Coastal               | Seaview | New build     |
|-----------------------|---------|---------------|
|                       |         |               |
| Possibility to extend | Rural   | Swimming pool |