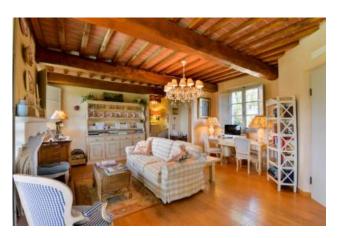

## 200 sq.m | Bathrooms: 3 | Bedrooms: 4 | Rooms: 6

The house lies on a hilly, terraced terrain and has three floors, with the ground floor and basement connected to each other both internally and externally. The main entrance, on the ground floor, opens into the lovely bright living area with sitting room, facing out to the furnished porch. A small hallway on one side leads to two double bedrooms and a bathroom with shower. Both bedrooms have French windows, with the first leading out to a beautiful little panoramic balcony, while the second leads directly into the garden. A stone staircase leads up to the first floor and down to the basement. Upstairs is the rest of the sleeping area, composed of two double bedrooms (one with little panoramic balcony overlooking the pool) and two additional single beds in one of them. Serving the two rooms is a bathroom with shower. Downstairs in the basement is an airy open-plan area, connected by French windows to the garden (pool side) and organized with a seating area, dining table and a rustic kitchen with marble work top and tiled with attractive Vietri majolica, on which proudly stands a collection of copper pots. Also on this floor is a large bathroom with double basin, shower and whirlpool tub. The laundry is located on the side of the house connected to the pergola with outdoor kitchen and is provided with a washing machine, dryer, counter tops and sink.