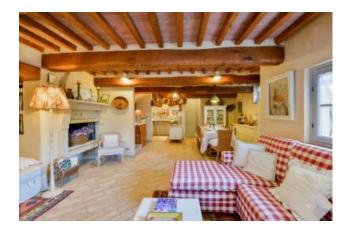

## 200 sq.m | Bathrooms: 3 | Bedrooms: 4 | Rooms: 6

The house lies on a hilly, terraced terrain and has three floors, with the ground floor and basement connected to each other both internally and externally. The main entrance, on the ground floor, opens into the lovely bright living area with sitting room, facing out to the furnished porch. A small hallway on one side leads to two double bedrooms and a bathroom with shower. Both bedrooms have French windows, with the first leading out to a beautiful little panoramic balcony, while the second leads directly into the garden. A stone staircase leads up to the first floor and down to the basement. Upstairs is the rest of the sleeping area, composed of two double bedrooms (one with little panoramic balcony overlooking the pool) and two additional single beds in one of them. Serving the two rooms is a bathroom with shower. Downstairs in the basement is an airy open-plan area, connected by French windows to the garden (pool side) and organized with a seating area, dining table and a rustic kitchen with marble work top and tiled with attractive Vietri majolica, on which proudly stands a collection of copper pots. Also on this floor is a large bathroom with double basin, shower and whirlpool tub. The laundry is located on the side of the house connected to the pergola with outdoor kitchen and is provided with a washing machine, dryer, counter tops and sink.