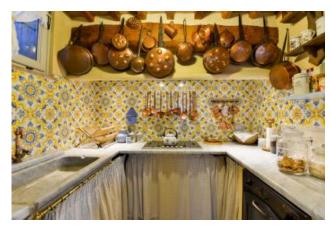

## 200 sq.m | Bathrooms: 3 | Bedrooms: 4 | Rooms: 6

The house lies on a hilly, terraced terrain and has three floors, with the ground floor and basement connected to each other both internally and externally. The main entrance, on the ground floor, opens into the lovely bright living area with sitting room, facing out to the furnished porch. A small hallway on one side leads to two double bedrooms and a bathroom with shower. Both bedrooms have French windows, with the first leading out to a beautiful little panoramic balcony, while the second leads directly into the garden. A stone staircase leads up to the first floor and down to the basement. Upstairs is the rest of the sleeping area, composed of two double bedrooms (one with little panoramic balcony overlooking the pool) and two additional single beds in one of them. Serving the two rooms is a bathroom with shower. Downstairs in the basement is an airy open-plan area, connected by French windows to the garden (pool side) and organized with a seating area, dining table and a rustic kitchen with marble work top and tiled with attractive Vietri majolica, on which proudly stands a collection of copper pots. Also on this floor is a large bathroom with double basin, shower and whirlpool tub. The laundry is located on the side of the house connected to the pergola with outdoor kitchen and is provided with a washing machine, dryer, counter tops and sink.