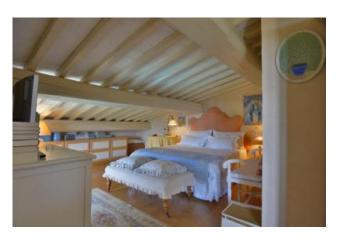

## 200 sq.m | Bathrooms: 3 | Bedrooms: 4 | Rooms: 6

The house lies on a hilly, terraced terrain and has three floors, with the ground floor and basement connected to each other both internally and externally. The main entrance, on the ground floor, opens into the lovely bright living area with sitting room, facing out to the furnished porch. A small hallway on one side leads to two double bedrooms and a bathroom with shower. Both bedrooms have French windows, with the first leading out to a beautiful little panoramic balcony, while the second leads directly into the garden. A stone staircase leads up to the first floor and down to the basement. Upstairs is the rest of the sleeping area, composed of two double bedrooms (one with little panoramic balcony overlooking the pool) and two additional single beds in one of them. Serving the two rooms is a bathroom with shower. Downstairs in the basement is an airy open-plan area, connected by French windows to the garden (pool side) and organized with a seating area, dining table and a rustic kitchen with marble work top and tiled with attractive Vietri majolica, on which proudly stands a collection of copper pots. Also on this floor is a large bathroom with double basin, shower and whirlpool tub. The laundry is located on the side of the house connected to the pergola with outdoor kitchen and is provided with a washing machine, dryer, counter tops and sink.