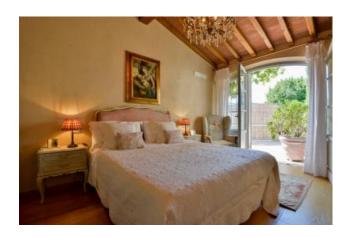

## 200 sq.m | Bathrooms: 3 | Bedrooms: 4 | Rooms: 6

The house lies on a hilly, terraced terrain and has three floors, with the ground floor and basement connected to each other both internally and externally. The main entrance, on the ground floor, opens into the lovely bright living area with sitting room, facing out to the furnished porch. A small hallway on one side leads to two double bedrooms and a bathroom with shower. Both bedrooms have French windows, with the first leading out to a beautiful little panoramic balcony, while the second leads directly into the garden. A stone staircase leads up to the first floor and down to the basement. Upstairs is the rest of the sleeping area, composed of two double bedrooms (one with little panoramic balcony overlooking the pool) and two additional single beds in one of them. Serving the two rooms is a bathroom with shower. Downstairs in the basement is an airy open-plan area, connected by French windows to the garden (pool side) and organized with a seating area, dining table and a rustic kitchen with marble work top and tiled with attractive Vietri majolica, on which proudly stands a collection of copper pots. Also on this floor is a large bathroom with double basin, shower and whirlpool tub. The laundry is located on the side of the house connected to the pergola with outdoor kitchen and is provided with a washing machine, dryer, counter tops and sink.