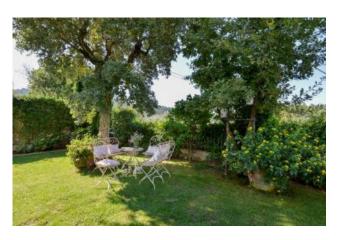

## 200 sq.m | Bathrooms: 3 | Bedrooms: 4 | Rooms: 6

The house lies on a hilly, terraced terrain and has three floors, with the ground floor and basement connected to each other both internally and externally. The main entrance, on the ground floor, opens into the lovely bright living area with sitting room, facing out to the furnished porch. A small hallway on one side leads to two double bedrooms and a bathroom with shower. Both bedrooms have French windows, with the first leading out to a beautiful little panoramic balcony, while the second leads directly into the garden. A stone staircase leads up to the first floor and down to the basement. Upstairs is the rest of the sleeping area, composed of two double bedrooms (one with little panoramic balcony overlooking the pool) and two additional single beds in one of them. Serving the two rooms is a bathroom with shower. Downstairs in the basement is an airy open-plan area, connected by French windows to the garden (pool side) and organized with a seating area, dining table and a rustic kitchen with marble work top and tiled with attractive Vietri majolica, on which proudly stands a collection of copper pots. Also on this floor is a large bathroom with double basin, shower and whirlpool tub. The laundry is located on the side of the house connected to the pergola with outdoor kitchen and is provided with a washing machine, dryer, counter tops and sink.