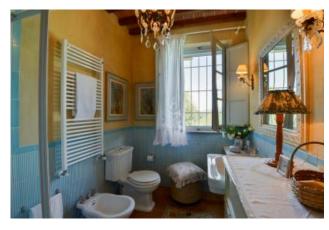

## 200 sq.m | Bathrooms: 3 | Bedrooms: 4 | Rooms: 6

The house lies on a hilly, terraced terrain and has three floors, with the ground floor and basement connected to each other both internally and externally. The main entrance, on the ground floor, opens into the lovely bright living area with sitting room, facing out to the furnished porch. A small hallway on one side leads to two double bedrooms and a bathroom with shower. Both bedrooms have French windows, with the first leading out to a beautiful little panoramic balcony, while the second leads directly into the garden. A stone staircase leads up to the first floor and down to the basement. Upstairs is the rest of the sleeping area, composed of two double bedrooms (one with little panoramic balcony overlooking the pool) and two additional single beds in one of them. Serving the two rooms is a bathroom with shower. Downstairs in the basement is an airy open-plan area, connected by French windows to the garden (pool side) and organized with a seating area, dining table and a rustic kitchen with marble work top and tiled with attractive Vietri majolica, on which proudly stands a collection of copper pots. Also on this floor is a large bathroom with double basin, shower and whirlpool tub. The laundry is located on the side of the house connected to the pergola with outdoor kitchen and is provided with a washing machine, dryer, counter tops and sink.

# **Property Informations**

| Address: massarosa             | Bedrooms: 4            |  |
|--------------------------------|------------------------|--|
| Bathrooms: 3                   | Rooms: 6               |  |
| State of maintenance: Prestine | Balcony: Yes           |  |
| Garden: Private                | Kitchen: Large kitchen |  |