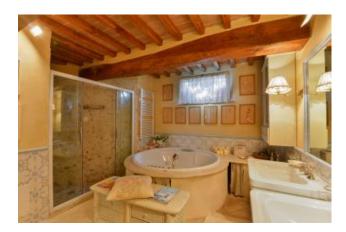

## 200 sq.m | Bathrooms: 3 | Bedrooms: 4 | Rooms: 6

The house lies on a hilly, terraced terrain and has three floors, with the ground floor and basement connected to each other both internally and externally. The main entrance, on the ground floor, opens into the lovely bright living area with sitting room, facing out to the furnished porch. A small hallway on one side leads to two double bedrooms and a bathroom with shower. Both bedrooms have French windows, with the first leading out to a beautiful little panoramic balcony, while the second leads directly into the garden. A stone staircase leads up to the first floor and down to the basement. Upstairs is the rest of the sleeping area, composed of two double bedrooms (one with little panoramic balcony overlooking the pool) and two additional single beds in one of them. Serving the two rooms is a bathroom with shower. Downstairs in the basement is an airy open-plan area, connected by French windows to the garden (pool side) and organized with a seating area, dining table and a rustic kitchen with marble work top and tiled with attractive Vietri majolica, on which proudly stands a collection of copper pots. Also on this floor is a large bathroom with double basin, shower and whirlpool tub. The laundry is located on the side of the house connected to the pergola with outdoor kitchen and is provided with a washing machine, dryer, counter tops and sink.